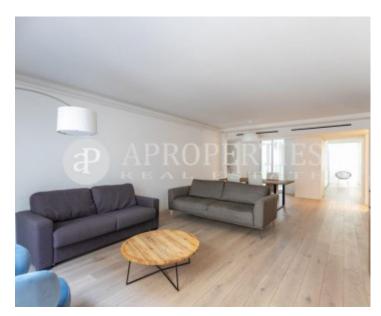

## **Features**

✓ Views ✓ Furnished

✓ AACC ✓ Terrace

✓ Lift

Price

2,000 €

 $\begin{array}{ccc} \text{Surface} & \text{Bedrooms} & \text{Bathrooms} \\ 115 \ m^2 & 2 & 2 \\ \end{array}$ 

Ideally located in the Gothic neighborhood near the Paseo de Colón, the Rambla and Vía Laietana, perfect to enjoy the city center and the beach, with excellent access to the coastal and public transport. The building of industrial origin has been integrally converted into a residential design building. The façade is made up of wooden sliding panels that allow controlling the light and privacy inside the house. With a total area of 115sqm, the apartment is composed of a spacious living room of 26sqm and fully equipped kitchen with access to a terrace and two bedrooms, a double en suite with dressing room and balcony and another double with closets and a second full bathroom. The delivery floor fully furnished, equipped and with kitchenware. It has parquet floors, electric shutters,