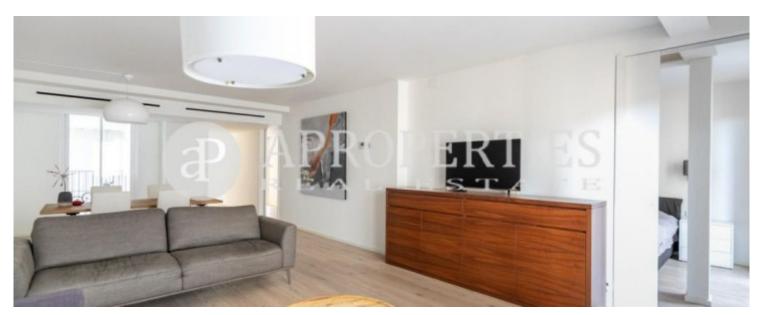

## **Features**

✓ Views ✓ Furnished

✓ AACC ✓ Terrace

✓ Lift

Price

2,000 €

 $\begin{array}{ccc} \text{Surface} & \text{Bedrooms} & \text{Bathrooms} \\ 115 \ m^2 & 2 & 2 \\ \end{array}$ 

Ideally located in the Gothic neighborhood near the Paseo de Colón, the Rambla and Vía Laietana, perfect to enjoy the city center and the beach, with excellent access to the coastal and public transport. The building of industrial origin has been integrally converted into a residential design building. The façade is made up of wooden sliding panels that allow controlling the light and privacy inside the house. With a total area of 115sqm, the apartment is composed of a spacious living room of 26sqm and fully equipped kitchen with access to a terrace and two bedrooms, a double en suite with dressing room and balcony and another double with closets and a second full bathroom. The delivery floor fully furnished, equipped and with kitchenware. It has parquet floors, electric shutters,