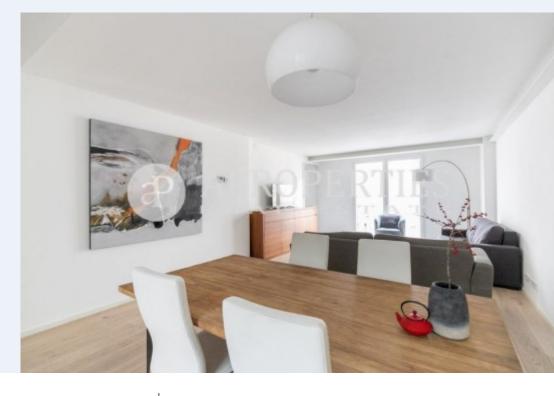

## **Features**

✓ Views ✓ Furnished

✓ AACC ✓ Terrace

✓ Lift

Price

2,000 €

 $\begin{array}{ccc} \text{Surface} & \text{Bedrooms} & \text{Bathrooms} \\ 115 \ m^2 & 2 & 2 \\ \end{array}$ 

Ideally located in the Gothic neighborhood near the Paseo de Colón, the Rambla and Vía Laietana, perfect to enjoy the city center and the beach, with excellent access to the coastal and public transport. The building of industrial origin has been integrally converted into a residential design building. The façade is made up of wooden sliding panels that allow controlling the light and privacy inside the house. With a total area of 115sqm, the apartment is composed of a spacious living room of 26sqm and fully equipped kitchen with access to a terrace and two bedrooms, a double en suite with dressing room and balcony and another double with closets and a second full bathroom. The delivery floor fully furnished, equipped and with kitchenware. It has parquet floors, electric shutters,

air conditioning and heating. Available immediately and for long term rental.