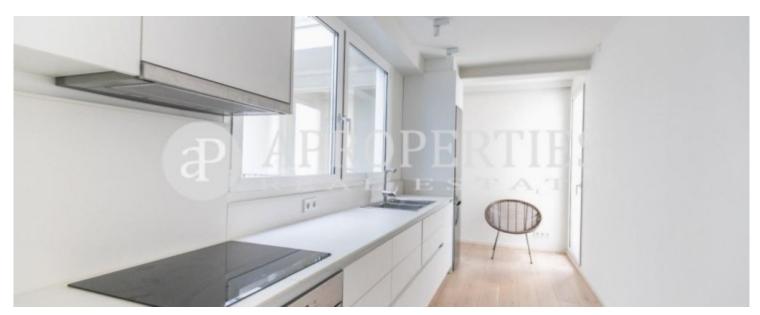

## **Features**

✓ Views ✓ Furnished

✓ AACC ✓ Terrace

✓ Lift

Price

2,000 €

 $\begin{array}{ccc} \text{Surface} & \text{Bedrooms} & \text{Bathrooms} \\ 115 \ m^2 & 2 & 2 \\ \end{array}$ 

Ideally located in the Gothic neighborhood near the Paseo de Colón, the Rambla and Vía Laietana, perfect to enjoy the city center and the beach, with excellent access to the coastal and public transport. The building of industrial origin has been integrally converted into a residential design building. The façade is made up of wooden sliding panels that allow controlling the light and privacy inside the house. With a total area of 115sqm, the apartment is composed of a spacious living room of 26sqm and fully equipped kitchen with access to a terrace and two bedrooms, a double en suite with dressing room and balcony and another double with closets and a second full bathroom. The delivery floor fully furnished, equipped and with kitchenware. It has parquet floors, electric shutters,