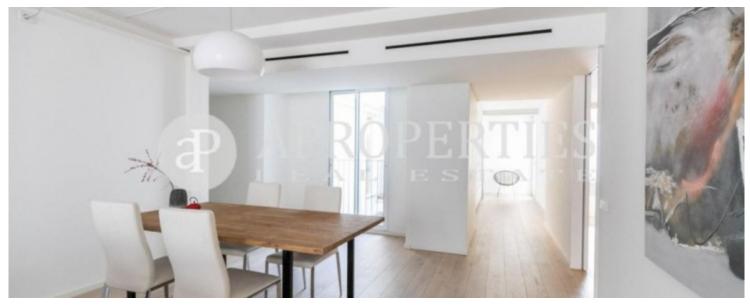

## **Features**

✓ Views ✓ Furnished

✓ AACC ✓ Terrace

✓ Lift

Price

2,000 €

 $\begin{array}{ccc} \text{Surface} & \text{Bedrooms} & \text{Bathrooms} \\ 115 \ m^2 & 2 & 2 \\ \end{array}$ 

Ideally located in the Gothic neighborhood near the Paseo de Colón, the Rambla and Vía Laietana, perfect to enjoy the city center and the beach, with excellent access to the coastal and public transport. The building of industrial origin has been integrally converted into a residential design building. The façade is made up of wooden sliding panels that allow controlling the light and privacy inside the house. With a total area of 115sqm, the apartment is composed of a spacious living room of 26sqm and fully equipped kitchen with access to a terrace and two bedrooms, a double en suite with dressing room and balcony and another double with closets and a second full bathroom. The delivery floor fully furnished, equipped and with kitchenware. It has parquet floors, electric shutters,