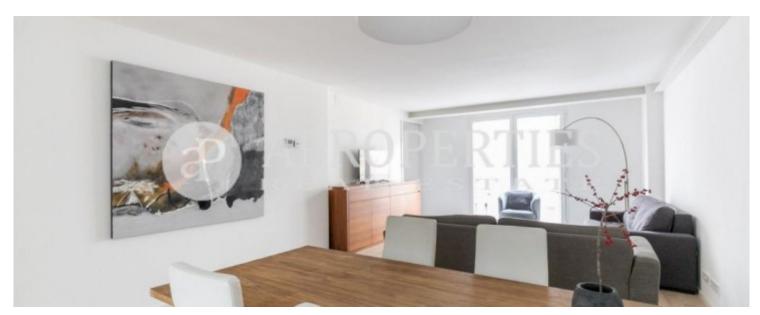

## **Features**

✓ Views ✓ Furnished

✓ AACC ✓ Terrace

✓ Lift

Price

2,000 €

 $\begin{array}{ccc} \text{Surface} & \text{Bedrooms} & \text{Bathrooms} \\ 115 \ m^2 & 2 & 2 \\ \end{array}$ 

Ideally located in the Gothic neighborhood near the Paseo de Colón, the Rambla and Vía Laietana, perfect to enjoy the city center and the beach, with excellent access to the coastal and public transport. The building of industrial origin has been integrally converted into a residential design building. The façade is made up of wooden sliding panels that allow controlling the light and privacy inside the house. With a total area of 115sqm, the apartment is composed of a spacious living room of 26sqm and fully equipped kitchen with access to a terrace and two bedrooms, a double en suite with dressing room and balcony and another double with closets and a second full bathroom. The delivery floor fully furnished, equipped and with kitchenware. It has parquet floors, electric shutters,

air conditioning and heating. Available immediately and for long term rental.