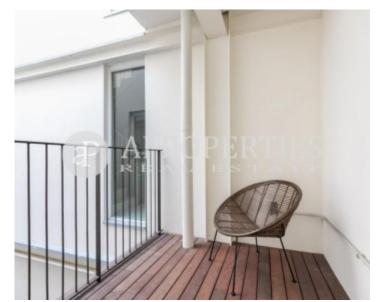

## **Features**

✓ Views ✓ Furnished

✓ AACC ✓ Terrace

✓ Lift

Price

2,000 €

 $\begin{array}{ccc} \text{Surface} & \text{Bedrooms} & \text{Bathrooms} \\ 115 \ m^2 & 2 & 2 \\ \end{array}$ 

Ideally located in the Gothic neighborhood near the Paseo de Colón, the Rambla and Vía Laietana, perfect to enjoy the city center and the beach, with excellent access to the coastal and public transport. The building of industrial origin has been integrally converted into a residential design building. The façade is made up of wooden sliding panels that allow controlling the light and privacy inside the house. With a total area of 115sqm, the apartment is composed of a spacious living room of 26sqm and fully equipped kitchen with access to a terrace and two bedrooms, a double en suite with dressing room and balcony and another double with closets and a second full bathroom. The delivery floor fully furnished, equipped and with kitchenware. It has parquet floors, electric shutters,