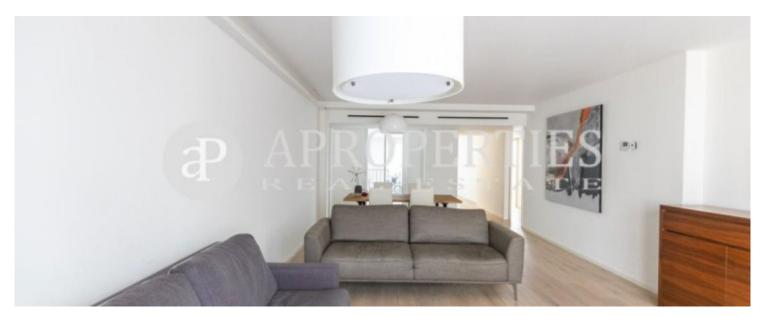

## **Features**

✓ Views ✓ Furnished

✓ AACC ✓ Terrace

✓ Lift

Price

2,000 €

 $\begin{array}{ccc} \text{Surface} & \text{Bedrooms} & \text{Bathrooms} \\ 115 \ m^2 & 2 & 2 \\ \end{array}$ 

Ideally located in the Gothic neighborhood near the Paseo de Colón, the Rambla and Vía Laietana, perfect to enjoy the city center and the beach, with excellent access to the coastal and public transport. The building of industrial origin has been integrally converted into a residential design building. The façade is made up of wooden sliding panels that allow controlling the light and privacy inside the house. With a total area of 115sqm, the apartment is composed of a spacious living room of 26sqm and fully equipped kitchen with access to a terrace and two bedrooms, a double en suite with dressing room and balcony and another double with closets and a second full bathroom. The delivery floor fully furnished, equipped and with kitchenware. It has parquet floors, electric shutters,