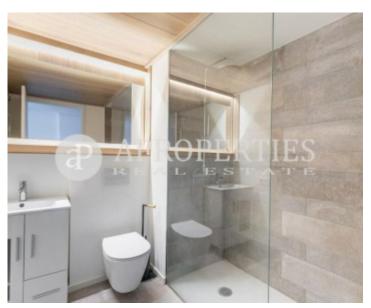

## **Features**

✓ Views ✓ Furnished

✓ AACC ✓ Terrace

✓ Lift

Price

2,000 €

 $\begin{array}{ccc} \text{Surface} & \text{Bedrooms} & \text{Bathrooms} \\ 115 \ m^2 & 2 & 2 \\ \end{array}$ 

Ideally located in the Gothic neighborhood near the Paseo de Colón, the Rambla and Vía Laietana, perfect to enjoy the city center and the beach, with excellent access to the coastal and public transport. The building of industrial origin has been integrally converted into a residential design building. The façade is made up of wooden sliding panels that allow controlling the light and privacy inside the house. With a total area of 115sqm, the apartment is composed of a spacious living room of 26sqm and fully equipped kitchen with access to a terrace and two bedrooms, a double en suite with dressing room and balcony and another double with closets and a second full bathroom. The delivery floor fully furnished, equipped and with kitchenware. It has parquet floors, electric shutters,