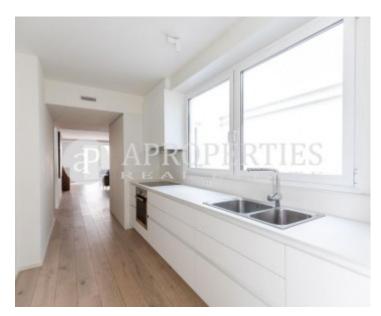

## **Features**

✓ Views ✓ Furnished

✓ AACC ✓ Terrace

✓ Lift

Price

2,000 €

 $\begin{array}{ccc} \text{Surface} & \text{Bedrooms} & \text{Bathrooms} \\ 115 \ m^2 & 2 & 2 \\ \end{array}$ 

Ideally located in the Gothic neighborhood near the Paseo de Colón, the Rambla and Vía Laietana, perfect to enjoy the city center and the beach, with excellent access to the coastal and public transport. The building of industrial origin has been integrally converted into a residential design building. The façade is made up of wooden sliding panels that allow controlling the light and privacy inside the house. With a total area of 115sqm, the apartment is composed of a spacious living room of 26sqm and fully equipped kitchen with access to a terrace and two bedrooms, a double en suite with dressing room and balcony and another double with closets and a second full bathroom. The delivery floor fully furnished, equipped and with kitchenware. It has parquet floors, electric shutters,