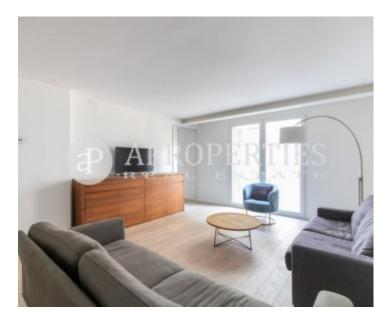

## **Features**

✓ Views ✓ Furnished

✓ AACC ✓ Terrace

✓ Lift

Price

2,000 €

 $\begin{array}{ccc} \text{Surface} & \text{Bedrooms} & \text{Bathrooms} \\ 115 \ m^2 & 2 & 2 \\ \end{array}$ 

Ideally located in the Gothic neighborhood near the Paseo de Colón, the Rambla and Vía Laietana, perfect to enjoy the city center and the beach, with excellent access to the coastal and public transport. The building of industrial origin has been integrally converted into a residential design building. The façade is made up of wooden sliding panels that allow controlling the light and privacy inside the house. With a total area of 115sqm, the apartment is composed of a spacious living room of 26sqm and fully equipped kitchen with access to a terrace and two bedrooms, a double en suite with dressing room and balcony and another double with closets and a second full bathroom. The delivery floor fully furnished, equipped and with kitchenware. It has parquet floors, electric shutters,