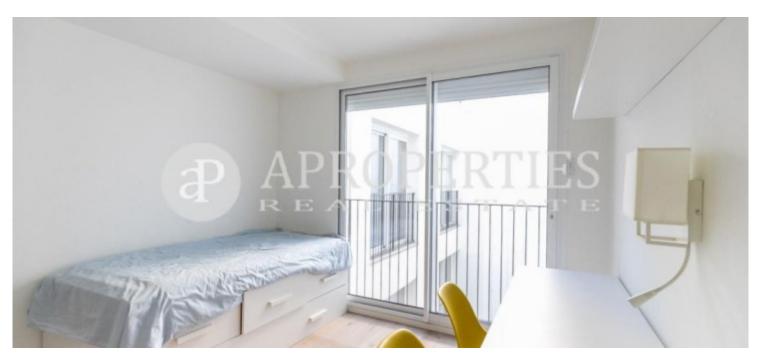

## **Features**

✓ Views ✓ Furnished

✓ AACC ✓ Terrace

✓ Lift

Price

2,000 €

 $\begin{array}{ccc} \text{Surface} & \text{Bedrooms} & \text{Bathrooms} \\ 115 \ m^2 & 2 & 2 \\ \end{array}$ 

Ideally located in the Gothic neighborhood near the Paseo de Colón, the Rambla and Vía Laietana, perfect to enjoy the city center and the beach, with excellent access to the coastal and public transport. The building of industrial origin has been integrally converted into a residential design building. The façade is made up of wooden sliding panels that allow controlling the light and privacy inside the house. With a total area of 115sqm, the apartment is composed of a spacious living room of 26sqm and fully equipped kitchen with access to a terrace and two bedrooms, a double en suite with dressing room and balcony and another double with closets and a second full bathroom. The delivery floor fully furnished, equipped and with kitchenware. It has parquet floors, electric shutters,