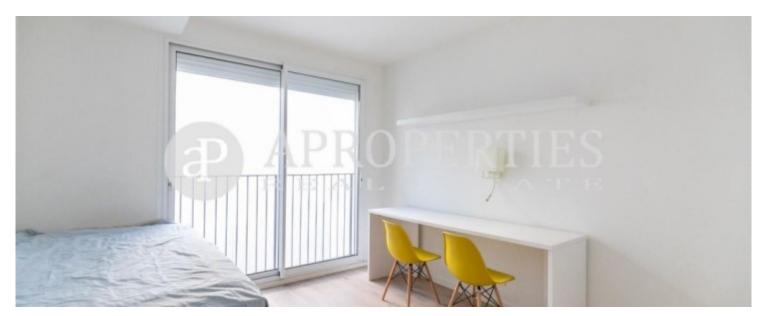

## **Features**

✓ Views ✓ Furnished

✓ AACC ✓ Terrace

✓ Lift

Price

2,000 €

 $\begin{array}{ccc} \text{Surface} & \text{Bedrooms} & \text{Bathrooms} \\ 115 \ m^2 & 2 & 2 \\ \end{array}$ 

Ideally located in the Gothic neighborhood near the Paseo de Colón, the Rambla and Vía Laietana, perfect to enjoy the city center and the beach, with excellent access to the coastal and public transport. The building of industrial origin has been integrally converted into a residential design building. The façade is made up of wooden sliding panels that allow controlling the light and privacy inside the house. With a total area of 115sqm, the apartment is composed of a spacious living room of 26sqm and fully equipped kitchen with access to a terrace and two bedrooms, a double en suite with dressing room and balcony and another double with closets and a second full bathroom. The delivery floor fully furnished, equipped and with kitchenware. It has parquet floors, electric shutters,