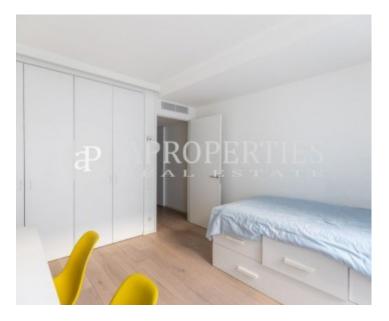

## **Features**

✓ Views ✓ Furnished

✓ AACC ✓ Terrace

✓ Lift

Price

2,000 €

 $\begin{array}{ccc} \text{Surface} & \text{Bedrooms} & \text{Bathrooms} \\ 115 \ m^2 & 2 & 2 \\ \end{array}$ 

Ideally located in the Gothic neighborhood near the Paseo de Colón, the Rambla and Vía Laietana, perfect to enjoy the city center and the beach, with excellent access to the coastal and public transport. The building of industrial origin has been integrally converted into a residential design building. The façade is made up of wooden sliding panels that allow controlling the light and privacy inside the house. With a total area of 115sqm, the apartment is composed of a spacious living room of 26sqm and fully equipped kitchen with access to a terrace and two bedrooms, a double en suite with dressing room and balcony and another double with closets and a second full bathroom. The delivery floor fully furnished, equipped and with kitchenware. It has parquet floors, electric shutters,