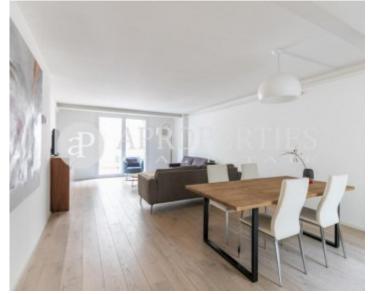

## **Features**

✓ Views ✓ Furnished

✓ AACC ✓ Terrace

✓ Lift

Price

2,000 €

 $\begin{array}{ccc} \text{Surface} & \text{Bedrooms} & \text{Bathrooms} \\ 115 \ m^2 & 2 & 2 \\ \end{array}$ 

Ideally located in the Gothic neighborhood near the Paseo de Colón, the Rambla and Vía Laietana, perfect to enjoy the city center and the beach, with excellent access to the coastal and public transport. The building of industrial origin has been integrally converted into a residential design building. The façade is made up of wooden sliding panels that allow controlling the light and privacy inside the house. With a total area of 115sqm, the apartment is composed of a spacious living room of 26sqm and fully equipped kitchen with access to a terrace and two bedrooms, a double en suite with dressing room and balcony and another double with closets and a second full bathroom. The delivery floor fully furnished, equipped and with kitchenware. It has parquet floors, electric shutters,