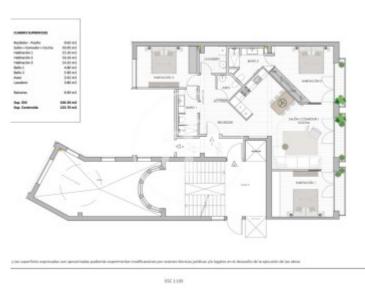

## **Features**

✓ Views ✓ Heating

✓ AACC ✓ Lift

Price

950,000 €

 $\begin{array}{ccc} \text{Surface} & \text{Bedrooms} & \text{Bathrooms} \\ 124 \ m^2 & 3 & 3 \\ \end{array}$ 

For sale magnificent COMPLETELY RENOVATED APARTMENT of 124 m2, in a building from 1922 classified as an asset, in the Noucentista style and known as Casa Lluís Guarro, it was commissioned by this paper manufacturer to the renowned modernist architect JOSEP PUIG I CADAFALCH, whose most important works Well-known are the Casa Amatller and the Casa de les Punxes. Excellent location, in the Gothic quarter, very central and well connected, next to the Cathedral and very close to Plaza Cataluña. On a 4th floor of real height, with lots of natural light, we find a stately home in which a careful rehabilitation has been carried out. The house has an open kitchen integrated into the living-dining room, 3 double bedrooms, one of them is a suite, 2 bathrooms and 1 toilet. The

large and multipurpose water area is independent. It has 3 balconies with splendid views of both the Tibidabo mountain, the port of Barcelona and the sea. THE IMAGES PUBLISHED CORRESPOND TO THE REHABILITATION PROJECT THAT IS BEING IMPLEMENTED.