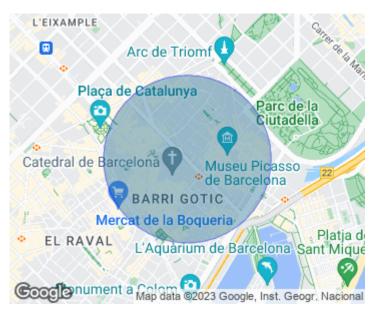

## **Features**

✓ Views ✓ Heating

✓ AACC ✓ Lift

Price

950,000 €

 $\begin{array}{ccc} \text{Surface} & \text{Bedrooms} & \text{Bathrooms} \\ 124 \ m^2 & 3 & 3 \\ \end{array}$ 

For sale magnificent COMPLETELY RENOVATED APARTMENT of 124 m2, in a building from 1922 classified as an asset, in the Noucentista style and known as Casa Lluís Guarro, it was commissioned by this paper manufacturer to the renowned modernist architect JOSEP PUIG I CADAFALCH, whose most important works Well-known are the Casa Amatller and the Casa de les Punxes. Excellent location, in the Gothic quarter, very central and well connected, next to the Cathedral and very close to Plaza Cataluña. On a 4th floor of real height, with lots of natural light, we find a stately home in which a careful rehabilitation has been carried out. The house has an open kitchen integrated into the living-dining room, 3 double bedrooms, one of them is a suite, 2 bathrooms and 1 toilet. The