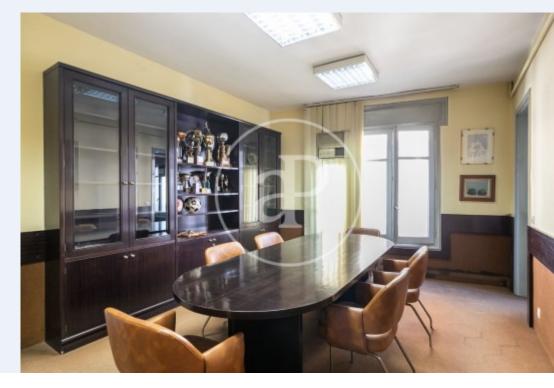

Located in a Regia building in very good condition and with concierge service. In the flat there used to be an old agency, so it is currently adapted for offices. It is a corner flat so all the rooms enjoy a lot of natural light and are exterior, except for the bathrooms and kitchen, which open onto an interior patio. The distribution and size of this flat will allow for a nice refurbishment. Do not hesitate to ask for a visit!