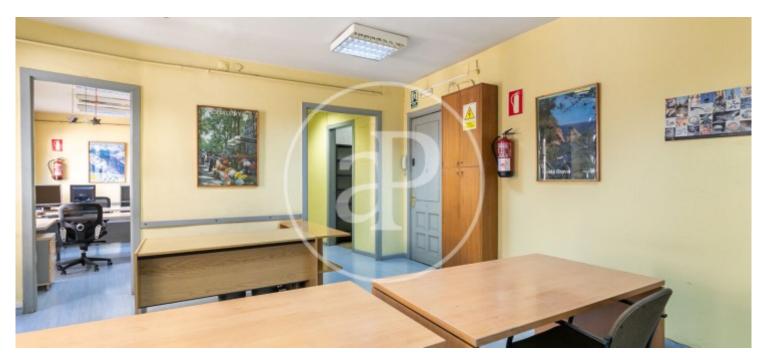

Located in a Regia building in very good condition and with concierge service. In the flat there used to be an old agency, so it is currently adapted for offices. It is a corner flat so all the rooms enjoy a lot of natural light and are exterior, except for the bathrooms and kitchen, which open onto an interior patio. The distribution and size of this flat will allow for a nice refurbishment. Do not hesitate to ask for a visit!