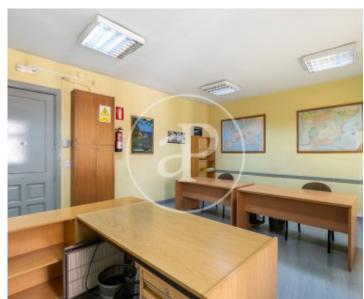

Located in a Regia building in very good condition and with concierge service. In the flat there used to be an old agency, so it is currently adapted for offices. It is a corner flat so all the rooms enjoy a lot of natural light and are exterior, except for the bathrooms and kitchen, which open onto an interior patio. The distribution and size of this flat will allow for a nice refurbishment. Do not hesitate to ask for a visit!