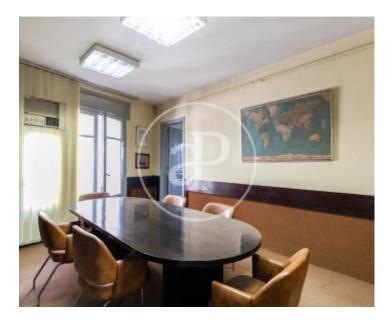

Located in a Regia building in very good condition and with concierge service. In the flat there used to be an old agency, so it is currently adapted for offices. It is a corner flat so all the rooms enjoy a lot of natural light and are exterior, except for the bathrooms and kitchen, which open onto an interior patio. The distribution and size of this flat will allow for a nice refurbishment. Do not hesitate to ask for a visit!