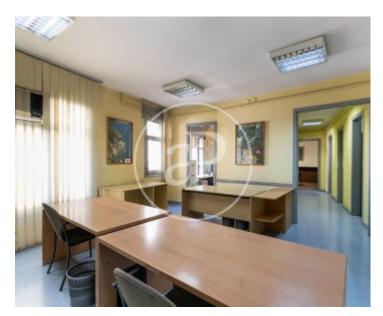

Located in a Regia building in very good condition and with concierge service. In the flat there used to be an old agency, so it is currently adapted for offices. It is a corner flat so all the rooms enjoy a lot of natural light and are exterior, except for the bathrooms and kitchen, which open onto an interior patio. The distribution and size of this flat will allow for a nice refurbishment. Do not hesitate to ask for a visit!