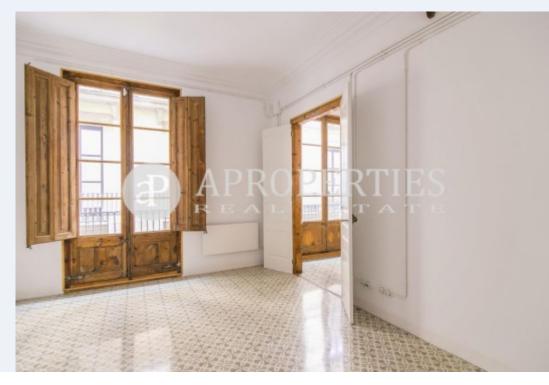

## **Features**

✓ Heating ✓ Terrace

Price

1,300 €

 $\begin{array}{ccc} \text{Surface} & \text{Bedroom} & \text{Bathroom} \\ 80 \ m^2 & 1 & 1 \\ \end{array}$ 

Located in a quiet street of Las Ramblas, perfect to stroll along, one minute far from Plaça Catalunya, Portal del Angel and near the Boqueria Market, we find this fantastic 80sqm apartment on a second floor. It is completely renovated keeping the original elements. It should be highlighting its high ceilings with details, original floors, window frames and originally wrought-iron balconies of 1890. Inside the house, from the hall, you can access to a bright living room with an exit to a balcony overviewing the street. The kitchen is designed with quality furniture, cupboards that offer a lot of space and high-quality appliances. The night area is composed of a large bedroom with a window and access to the balcony and a fully equipped bathroom with a bath that communicates with the laundry room