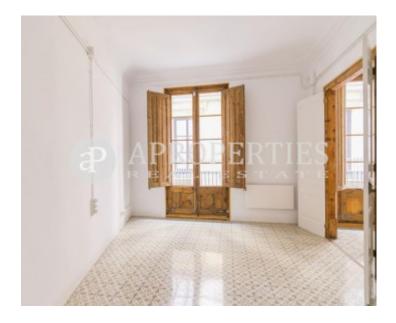

## **Features**

✓ Heating ✓ Terrace

Price

1,300 €

 $\begin{array}{ccc} \text{Surface} & \text{Bedroom} & \text{Bathroom} \\ 80 \ m^2 & 1 & 1 \\ \end{array}$ 

Located in a quiet street of Las Ramblas, perfect to stroll along, one minute far from Plaça Catalunya, Portal del Angel and near the Boqueria Market, we find this fantastic 80sqm apartment on a second floor. It is completely renovated keeping the original elements. It should be highlighting its high ceilings with details, original floors, window frames and originally wrought-iron balconies of 1890. Inside the house, from the hall, you can access to a bright living room with an exit to a balcony overviewing the street. The kitchen is designed with quality furniture, cupboards that offer a lot of space and high-quality appliances. The night area is composed of a large bedroom with a window and access to the balcony and a fully equipped bathroom with a bath that communicates with the laundry room