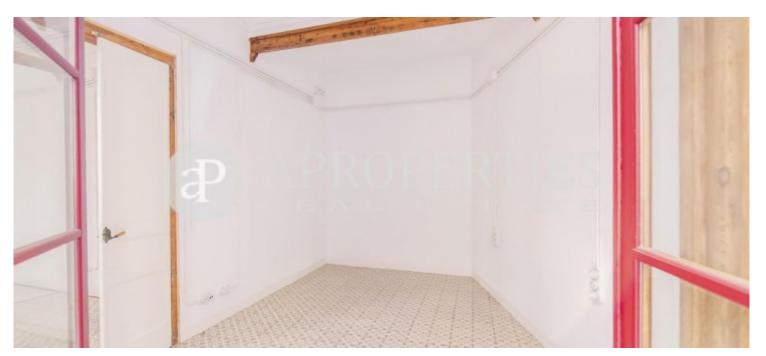

## **Features**

✓ Heating ✓ Terrace

Price

1,300 €

 $\begin{array}{ccc} \text{Surface} & \text{Bedroom} & \text{Bathroom} \\ 80 \ m^2 & 1 & 1 \\ \end{array}$ 

Located in a quiet street of Las Ramblas, perfect to stroll along, one minute far from Plaça Catalunya, Portal del Angel and near the Boqueria Market, we find this fantastic 80sqm apartment on a second floor. It is completely renovated keeping the original elements. It should be highlighting its high ceilings with details, original floors, window frames and originally wrought-iron balconies of 1890. Inside the house, from the hall, you can access to a bright living room with an exit to a balcony overviewing the street. The kitchen is designed with quality furniture, cupboards that offer a lot of space and high-quality appliances. The night area is composed of a large bedroom with a window and access to the balcony and a fully equipped bathroom with a bath that communicates with the laundry room