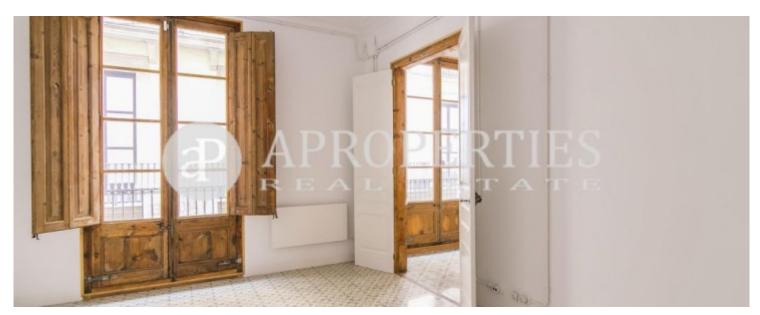

## **Features**

✓ Heating ✓ Terrace

Price

1,300 €

 $\begin{array}{ccc} \text{Surface} & \text{Bedroom} & \text{Bathroom} \\ 80 \ m^2 & 1 & 1 \\ \end{array}$ 

Located in a quiet street of Las Ramblas, perfect to stroll along, one minute far from Plaça Catalunya, Portal del Angel and near the Boqueria Market, we find this fantastic 80sqm apartment on a second floor. It is completely renovated keeping the original elements. It should be highlighting its high ceilings with details, original floors, window frames and originally wrought-iron balconies of 1890. Inside the house, from the hall, you can access to a bright living room with an exit to a balcony overviewing the street. The kitchen is designed with quality furniture, cupboards that offer a lot of space and high-quality appliances. The night area is composed of a large bedroom with a window and access to the balcony and a fully equipped bathroom with a bath that communicates with the laundry room