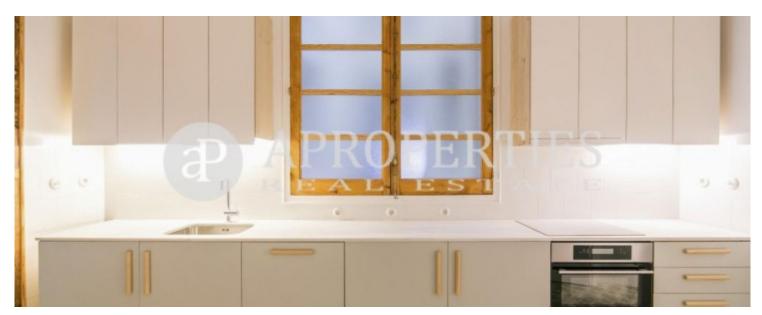

## **Features**

✓ Heating ✓ Terrace

Price

1,300 €

 $\begin{array}{ccc} \text{Surface} & \text{Bedroom} & \text{Bathroom} \\ 80 \ m^2 & 1 & 1 \\ \end{array}$ 

Located in a quiet street of Las Ramblas, perfect to stroll along, one minute far from Plaça Catalunya, Portal del Angel and near the Boqueria Market, we find this fantastic 80sqm apartment on a second floor. It is completely renovated keeping the original elements. It should be highlighting its high ceilings with details, original floors, window frames and originally wrought-iron balconies of 1890. Inside the house, from the hall, you can access to a bright living room with an exit to a balcony overviewing the street. The kitchen is designed with quality furniture, cupboards that offer a lot of space and high-quality appliances. The night area is composed of a large bedroom with a window and access to the balcony and a fully equipped bathroom with a bath that communicates with the laundry room