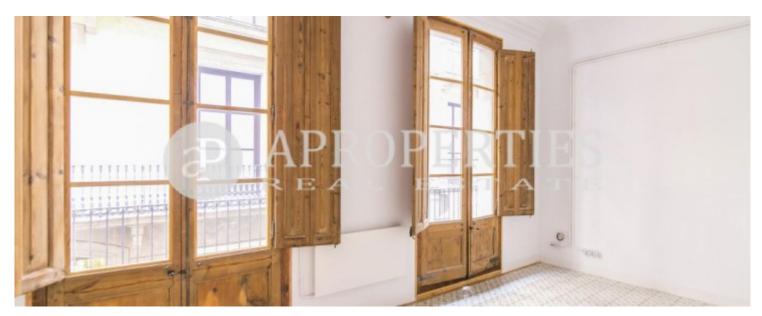

## **Features**

✓ Heating ✓ Terrace

Price

1,300 €

 $\begin{array}{ccc} \text{Surface} & \text{Bedroom} & \text{Bathroom} \\ 80 \ m^2 & 1 & 1 \\ \end{array}$ 

Located in a quiet street of Las Ramblas, perfect to stroll along, one minute far from Plaça Catalunya, Portal del Angel and near the Boqueria Market, we find this fantastic 80sqm apartment on a second floor. It is completely renovated keeping the original elements. It should be highlighting its high ceilings with details, original floors, window frames and originally wrought-iron balconies of 1890. Inside the house, from the hall, you can access to a bright living room with an exit to a balcony overviewing the street. The kitchen is designed with quality furniture, cupboards that offer a lot of space and high-quality appliances. The night area is composed of a large bedroom with a window and access to the balcony and a fully equipped bathroom with a bath that communicates with the laundry room