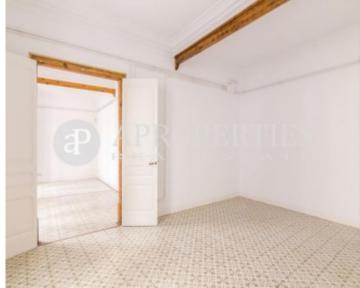

## **Features**

✓ Heating ✓ Terrace

Price

1,300 €

 $\begin{array}{ccc} \text{Surface} & \text{Bedroom} & \text{Bathroom} \\ 80 \ m^2 & 1 & 1 \\ \end{array}$ 

Located in a quiet street of Las Ramblas, perfect to stroll along, one minute far from Plaça Catalunya, Portal del Angel and near the Boqueria Market, we find this fantastic 80sqm apartment on a second floor. It is completely renovated keeping the original elements. It should be highlighting its high ceilings with details, original floors, window frames and originally wrought-iron balconies of 1890. Inside the house, from the hall, you can access to a bright living room with an exit to a balcony overviewing the street. The kitchen is designed with quality furniture, cupboards that offer a lot of space and high-quality appliances. The night area is composed of a large bedroom with a window and access to the balcony and a fully equipped bathroom with a bath that communicates with the laundry room