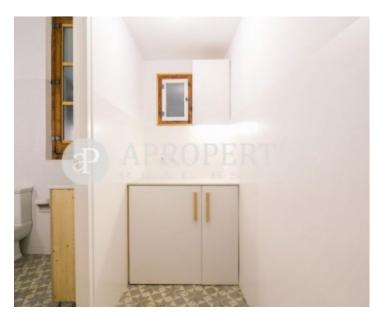

## **Features**

✓ Heating ✓ Terrace

Price

1,300 €

 $\begin{array}{ccc} \text{Surface} & \text{Bedroom} & \text{Bathroom} \\ 80 \ m^2 & 1 & 1 \\ \end{array}$ 

Located in a quiet street of Las Ramblas, perfect to stroll along, one minute far from Plaça Catalunya, Portal del Angel and near the Boqueria Market, we find this fantastic 80sqm apartment on a second floor. It is completely renovated keeping the original elements. It should be highlighting its high ceilings with details, original floors, window frames and originally wrought-iron balconies of 1890. Inside the house, from the hall, you can access to a bright living room with an exit to a balcony overviewing the street. The kitchen is designed with quality furniture, cupboards that offer a lot of space and high-quality appliances. The night area is composed of a large bedroom with a window and access to the balcony and a fully equipped bathroom with a bath that communicates with the laundry room