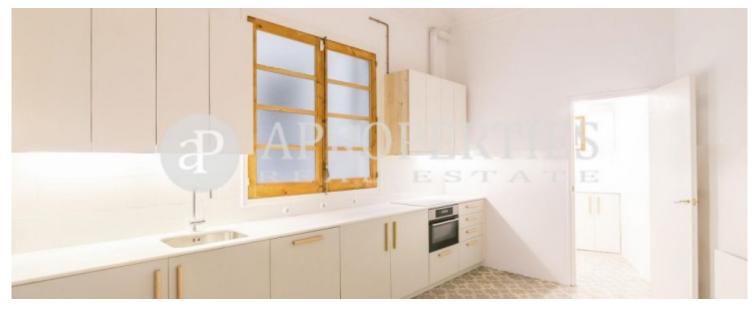

## **Features**

✓ Heating ✓ Terrace

Price

1,300 €

 $\begin{array}{ccc} \text{Surface} & \text{Bedroom} & \text{Bathroom} \\ 80 \ m^2 & 1 & 1 \\ \end{array}$ 

Located in a quiet street of Las Ramblas, perfect to stroll along, one minute far from Plaça Catalunya, Portal del Angel and near the Boqueria Market, we find this fantastic 80sqm apartment on a second floor. It is completely renovated keeping the original elements. It should be highlighting its high ceilings with details, original floors, window frames and originally wrought-iron balconies of 1890. Inside the house, from the hall, you can access to a bright living room with an exit to a balcony overviewing the street. The kitchen is designed with quality furniture, cupboards that offer a lot of space and high-quality appliances. The night area is composed of a large bedroom with a window and access to the balcony and a fully equipped bathroom with a bath that communicates with the laundry room