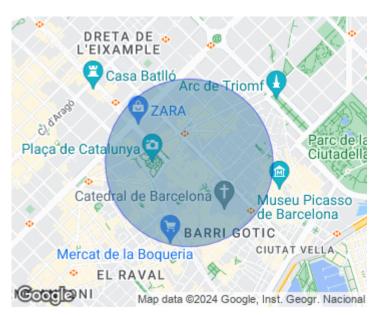

## **Features**

✓ Heating ✓ Terrace

Price

1,300 €

 $\begin{array}{ccc} \text{Surface} & \text{Bedroom} & \text{Bathroom} \\ 80 \ m^2 & 1 & 1 \\ \end{array}$ 

Located in a quiet street of Las Ramblas, perfect to stroll along, one minute far from Plaça Catalunya, Portal del Angel and near the Boqueria Market, we find this fantastic 80sqm apartment on a second floor. It is completely renovated keeping the original elements. It should be highlighting its high ceilings with details, original floors, window frames and originally wrought-iron balconies of 1890. Inside the house, from the hall, you can access to a bright living room with an exit to a balcony overviewing the street. The kitchen is designed with quality furniture, cupboards that offer a lot of space and high-quality appliances. The night area is composed of a large bedroom with a window and access to the balcony and a fully equipped bathroom with a bath that communicates with the laundry room