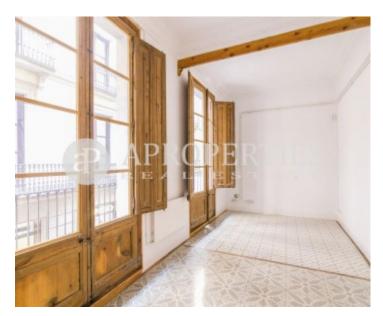

## **Features**

✓ Heating ✓ Terrace

Price

1,300 €

 $\begin{array}{ccc} \text{Surface} & \text{Bedroom} & \text{Bathroom} \\ 80 \ m^2 & 1 & 1 \\ \end{array}$ 

Located in a quiet street of Las Ramblas, perfect to stroll along, one minute far from Plaça Catalunya, Portal del Angel and near the Boqueria Market, we find this fantastic 80sqm apartment on a second floor. It is completely renovated keeping the original elements. It should be highlighting its high ceilings with details, original floors, window frames and originally wrought-iron balconies of 1890. Inside the house, from the hall, you can access to a bright living room with an exit to a balcony overviewing the street. The kitchen is designed with quality furniture, cupboards that offer a lot of space and high-quality appliances. The night area is composed of a large bedroom with a window and access to the balcony and a fully equipped bathroom with a bath that communicates with the laundry room