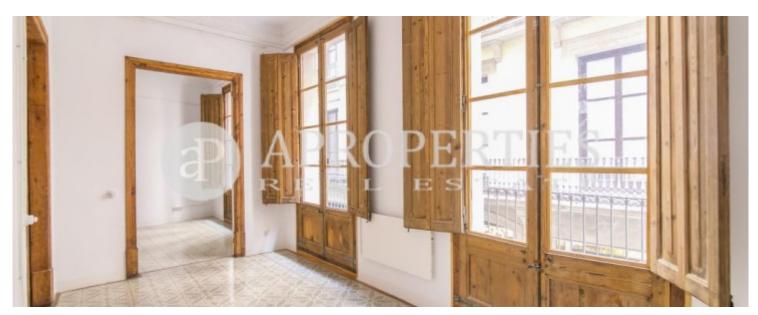

## **Features**

✓ Heating ✓ Terrace

Price

1,300 €

 $\begin{array}{ccc} \text{Surface} & \text{Bedroom} & \text{Bathroom} \\ 80 \ m^2 & 1 & 1 \\ \end{array}$ 

Located in a quiet street of Las Ramblas, perfect to stroll along, one minute far from Plaça Catalunya, Portal del Angel and near the Boqueria Market, we find this fantastic 80sqm apartment on a second floor. It is completely renovated keeping the original elements. It should be highlighting its high ceilings with details, original floors, window frames and originally wrought-iron balconies of 1890. Inside the house, from the hall, you can access to a bright living room with an exit to a balcony overviewing the street. The kitchen is designed with quality furniture, cupboards that offer a lot of space and high-quality appliances. The night area is composed of a large bedroom with a window and access to the balcony and a fully equipped bathroom with a bath that communicates with the laundry room