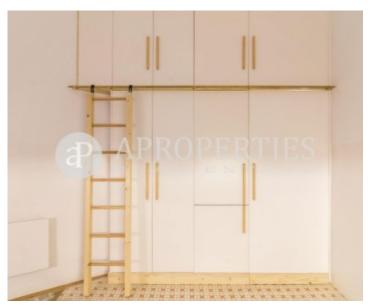

## **Features**

✓ Heating ✓ Terrace

Price

1,300 €

 $\begin{array}{ccc} \text{Surface} & \text{Bedroom} & \text{Bathroom} \\ 80 \ m^2 & 1 & 1 \\ \end{array}$ 

Located in a quiet street of Las Ramblas, perfect to stroll along, one minute far from Plaça Catalunya, Portal del Angel and near the Boqueria Market, we find this fantastic 80sqm apartment on a second floor. It is completely renovated keeping the original elements. It should be highlighting its high ceilings with details, original floors, window frames and originally wrought-iron balconies of 1890. Inside the house, from the hall, you can access to a bright living room with an exit to a balcony overviewing the street. The kitchen is designed with quality furniture, cupboards that offer a lot of space and high-quality appliances. The night area is composed of a large bedroom with a window and access to the balcony and a fully equipped bathroom with a bath that communicates with the laundry room

and a garret. It is rented without furniture but it would be possible to furnish it. The building doesn't have elevator.