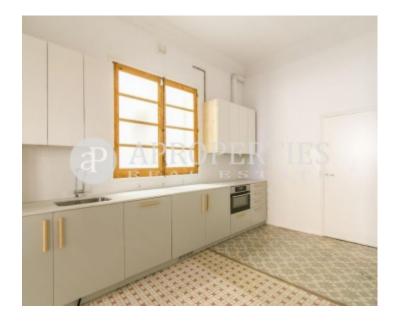

## **Features**

✓ Heating ✓ Terrace

Price

1,300 €

 $\begin{array}{ccc} \text{Surface} & \text{Bedroom} & \text{Bathroom} \\ 80 \ m^2 & 1 & 1 \\ \end{array}$ 

Located in a quiet street of Las Ramblas, perfect to stroll along, one minute far from Plaça Catalunya, Portal del Angel and near the Boqueria Market, we find this fantastic 80sqm apartment on a second floor. It is completely renovated keeping the original elements. It should be highlighting its high ceilings with details, original floors, window frames and originally wrought-iron balconies of 1890. Inside the house, from the hall, you can access to a bright living room with an exit to a balcony overviewing the street. The kitchen is designed with quality furniture, cupboards that offer a lot of space and high-quality appliances. The night area is composed of a large bedroom with a window and access to the balcony and a fully equipped bathroom with a bath that communicates with the laundry room