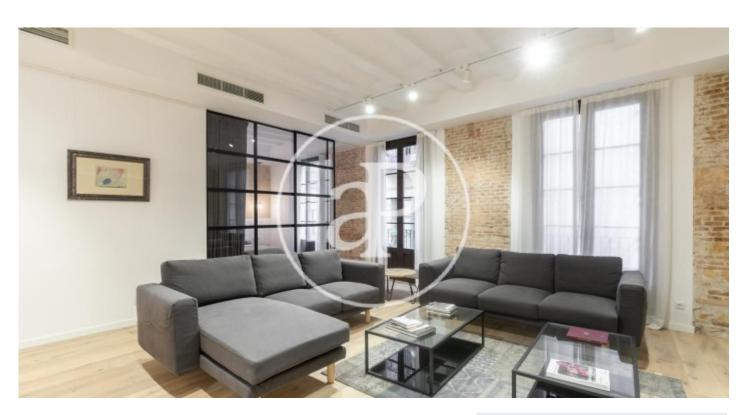

## Elegant New Apartments in Classical Building

In the historic Gothic Quarter, next to Plaça de la Mercè and Paseo Colón, is this classic building from 1850, completely restored with great style and sophistication. Last unit available is a grand apartment of 148m2 built, located on the 3rd floor, with 3 balconies overlooking the street, distributed into a spacious entrance hall, kitchen with island and dining area, large living room, 3 double bedrooms, one with an en-suite bathroom and the other two bedrooms with direct access to a second complete shared bathroom, as well as a courtesy wc and laundry room. The apartments are equipped with air conditioning and heating ducts, double glazed carpentry, wooden parquet floors and have high ceilings. All the apartments stand out for their generous spaces, high quality finishes, exteriority through their balconies and central location.