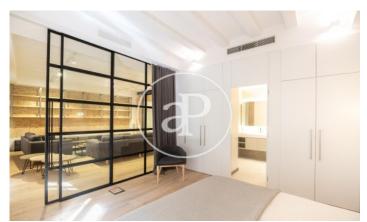

## Elegant New Apartments in Classical Building

In the historic Gothic Quarter, next to Plaça de la Mercè and Paseo Colón, is this classic building from 1850, completely restored with great style and sophistication. Last unit available is a grand apartment of 148m2 built, located on the 3rd floor, with 3 balconies overlooking the street, distributed into a spacious entrance hall, kitchen with island and dining area, large living room, 3 double bedrooms, one with an en-suite bathroom and the other two bedrooms with direct access to a second complete shared bathroom, as well as a courtesy wc and laundry room. The apartments are equipped with air conditioning and heating ducts, double glazed carpentry, wooden parquet floors and have high ceilings. All the apartments stand out for their generous spaces, high quality finishes, exteriority through their balconies and central location.