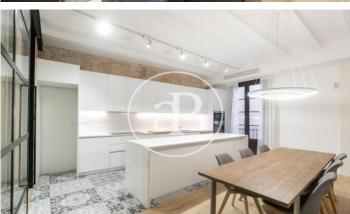

## Elegant New Apartments in Classical Building

In the historic Gothic Quarter, next to Plaça de la Mercè and Paseo Colón, is this classic building from 1850, completely restored with great style and sophistication. Last unit available is a grand apartment of 148m2 built, located on the 3rd floor, with 3 balconies overlooking the street, distributed into a spacious entrance hall, kitchen with island and dining area, large living room, 3 double bedrooms, one with an en-suite bathroom and the other two bedrooms with direct access to a second complete shared bathroom, as well as a courtesy wc and laundry room. The apartments are equipped with air conditioning and heating ducts, double glazed carpentry, wooden parquet floors and have high ceilings. All the apartments stand out for their generous spaces, high quality finishes, exteriority through their balconies and central location.