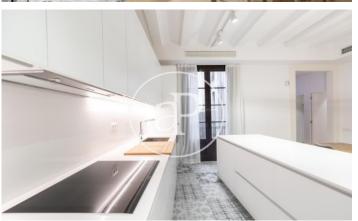

## Elegant New Apartments in Classical Building

In the historic Gothic Quarter, next to Plaça de la Mercè and Paseo Colón, is this classic building from 1850, completely restored with great style and sophistication. Last unit available is a grand apartment of 148m2 built, located on the 3rd floor, with 3 balconies overlooking the street, distributed into a spacious entrance hall, kitchen with island and dining area, large living room, 3 double bedrooms, one with an en-suite bathroom and the other two bedrooms with direct access to a second complete shared bathroom, as well as a courtesy wc and laundry room. The apartments are equipped with air conditioning and heating ducts, double glazed carpentry, wooden parquet floors and have high ceilings. All the apartments stand out for their generous spaces, high quality finishes, exteriority through their balconies and central location.