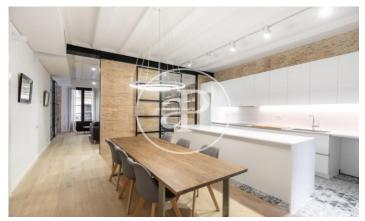

## Elegant New Apartments in Classical Building

In the historic Gothic Quarter, next to Plaça de la Mercè and Paseo Colón, is this classic building from 1850, completely restored with great style and sophistication. Last unit available is a grand apartment of 148m2 built, located on the 3rd floor, with 3 balconies overlooking the street, distributed into a spacious entrance hall, kitchen with island and dining area, large living room, 3 double bedrooms, one with an en-suite bathroom and the other two bedrooms with direct access to a second complete shared bathroom, as well as a courtesy wc and laundry room. The apartments are equipped with air conditioning and heating ducts, double glazed carpentry, wooden parquet floors and have high ceilings. All the apartments stand out for their generous spaces, high quality finishes, exteriority through their balconies and central location.