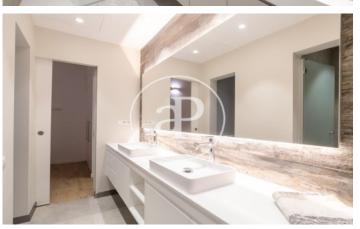

## Elegant New Apartments in Classical Building

In the historic Gothic Quarter, next to Plaça de la Mercè and Paseo Colón, is this classic building from 1850, completely restored with great style and sophistication. Last unit available is a grand apartment of 148m2 built, located on the 3rd floor, with 3 balconies overlooking the street, distributed into a spacious entrance hall, kitchen with island and dining area, large living room, 3 double bedrooms, one with an en-suite bathroom and the other two bedrooms with direct access to a second complete shared bathroom, as well as a courtesy wc and laundry room. The apartments are equipped with air conditioning and heating ducts, double glazed carpentry, wooden parquet floors and have high ceilings. All the apartments stand out for their generous spaces, high quality finishes, exteriority through their balconies and central location.