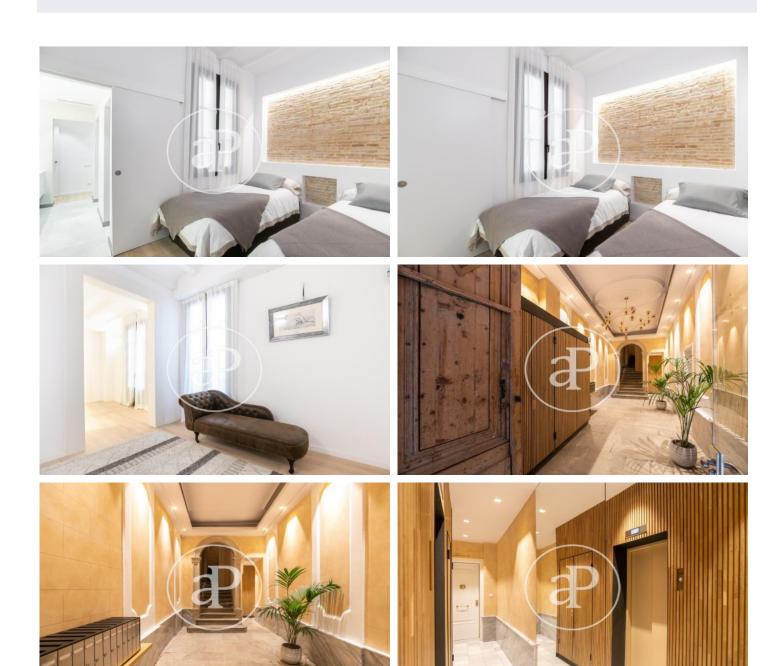

## Elegant New Apartments in Classical Building

In the historic Gothic Quarter, next to Plaça de la Mercè and Paseo Colón, is this classic building from 1850, completely restored with great style and sophistication. Last unit available is a grand apartment of 148m2 built, located on the 3rd floor, with 3 balconies overlooking the street, distributed into a spacious entrance hall, kitchen with island and dining area, large living room, 3 double bedrooms, one with an en-suite bathroom and the other two bedrooms with direct access to a second complete shared bathroom, as well as a courtesy wc and laundry room. The apartments are equipped with air conditioning and heating ducts, double glazed carpentry, wooden parquet floors and have high ceilings. All the apartments stand out for their generous spaces, high quality finishes, exteriority through their balconies and central location.