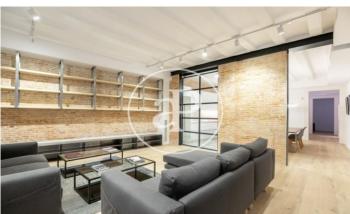

## Elegant New Apartments in Classical Building

In the historic Gothic Quarter, next to Plaça de la Mercè and Paseo Colón, is this classic building from 1850, completely restored with great style and sophistication. Last unit available is a grand apartment of 148m2 built, located on the 3rd floor, with 3 balconies overlooking the street, distributed into a spacious entrance hall, kitchen with island and dining area, large living room, 3 double bedrooms, one with an en-suite bathroom and the other two bedrooms with direct access to a second complete shared bathroom, as well as a courtesy wc and laundry room. The apartments are equipped with air conditioning and heating ducts, double glazed carpentry, wooden parquet floors and have high ceilings. All the apartments stand out for their generous spaces, high quality finishes, exteriority through their balconies and central location.