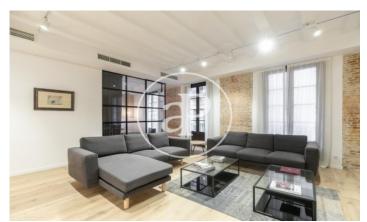

## Elegant New Apartments in Classical Building

In the historic Gothic Quarter, next to Plaça de la Mercè and Paseo Colón, is this classic building from 1850, completely restored with great style and sophistication. Last unit available is a grand apartment of 148m2 built, located on the 3rd floor, with 3 balconies overlooking the street, distributed into a spacious entrance hall, kitchen with island and dining area, large living room, 3 double bedrooms, one with an en-suite bathroom and the other two bedrooms with direct access to a second complete shared bathroom, as well as a courtesy wc and laundry room. The apartments are equipped with air conditioning and heating ducts, double glazed carpentry, wooden parquet floors and have high ceilings. All the apartments stand out for their generous spaces, high quality finishes, exteriority through their balconies and central location.