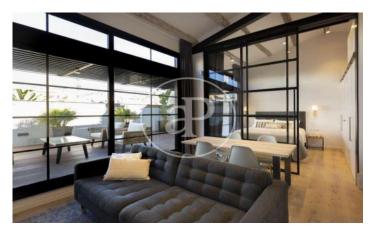

## Elegant New Apartments in Classical Building

In the historic Gothic Quarter, next to Plaça de la Mercè and Paseo Colón, is this classic building from 1850, completely restored with great style and sophistication. Last unit available is a grand apartment of 148m2 built, located on the 3rd floor, with 3 balconies overlooking the street, distributed into a spacious entrance hall, kitchen with island and dining area, large living room, 3 double bedrooms, one with an en-suite bathroom and the other two bedrooms with direct access to a second complete shared bathroom, as well as a courtesy wc and laundry room. The apartments are equipped with air conditioning and heating ducts, double glazed carpentry, wooden parquet floors and have high ceilings. All the apartments stand out for their generous spaces, high quality finishes, exteriority through their balconies and central location.