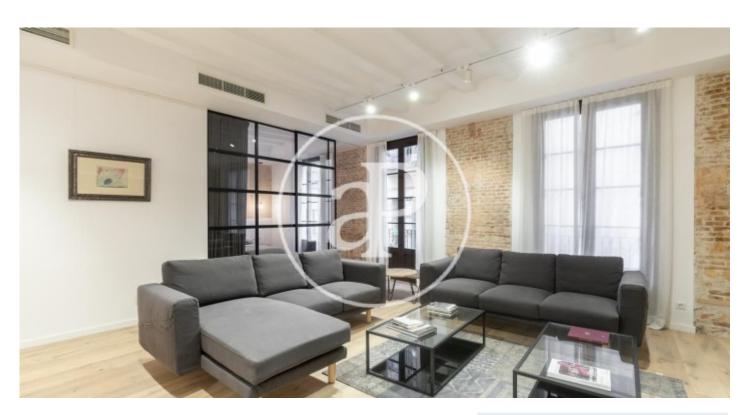

## Elegant New Apartments in Classical Building

In the historic Gothic Quarter, next to Plaça de la Mercè and Paseo Colón, is this classic building from 1850, completely restored with great style and sophistication. Last unit available is a grand apartment of 148m2 built, located on the 3rd floor, with 3 balconies overlooking the street, distributed into a spacious entrance hall, kitchen with island and dining area, large living room, 3 double bedrooms, one with an en-suite bathroom and the other two bedrooms with direct access to a second complete shared bathroom, as well as a courtesy wc and laundry room. The apartments are equipped with air conditioning and heating ducts, double glazed carpentry, wooden parquet floors and have high ceilings. All the apartments stand out for their generous spaces, high quality finishes, exteriority through their balconies and central location.