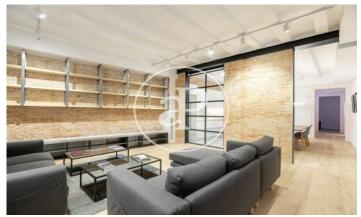

## Elegant New Apartments in Classical Building

In the historic Gothic Quarter, next to Plaça de la Mercè and Paseo Colón, is this classic building from 1850, completely restored with great style and sophistication. Last unit available is a grand apartment of 148m2 built, located on the 3rd floor, with 3 balconies overlooking the street, distributed into a spacious entrance hall, kitchen with island and dining area, large living room, 3 double bedrooms, one with an en-suite bathroom and the other two bedrooms with direct access to a second complete shared bathroom, as well as a courtesy wc and laundry room. The apartments are equipped with air conditioning and heating ducts, double glazed carpentry, wooden parquet floors and have high ceilings. All the apartments stand out for their generous spaces, high quality finishes, exteriority through their balconies and central location.