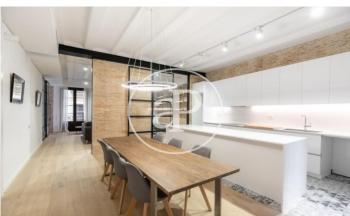

## Elegant New Apartments in Classical Building

In the historic Gothic Quarter, next to Plaça de la Mercè and Paseo Colón, is this classic building from 1850, completely restored with great style and sophistication. Last unit available is a grand apartment of 148m2 built, located on the 3rd floor, with 3 balconies overlooking the street, distributed into a spacious entrance hall, kitchen with island and dining area, large living room, 3 double bedrooms, one with an en-suite bathroom and the other two bedrooms with direct access to a second complete shared bathroom, as well as a courtesy wc and laundry room. The apartments are equipped with air conditioning and heating ducts, double glazed carpentry, wooden parquet floors and have high ceilings. All the apartments stand out for their generous spaces, high quality finishes, exteriority through their balconies and central location.