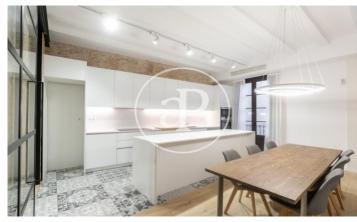

## Elegant New Apartments in Classical Building

In the historic Gothic Quarter, next to Plaça de la Mercè and Paseo Colón, is this classic building from 1850, completely restored with great style and sophistication. Last unit available is a grand apartment of 148m2 built, located on the 3rd floor, with 3 balconies overlooking the street, distributed into a spacious entrance hall, kitchen with island and dining area, large living room, 3 double bedrooms, one with an en-suite bathroom and the other two bedrooms with direct access to a second complete shared bathroom, as well as a courtesy wc and laundry room. The apartments are equipped with air conditioning and heating ducts, double glazed carpentry, wooden parquet floors and have high ceilings. All the apartments stand out for their generous spaces, high quality finishes, exteriority through their balconies and central location.