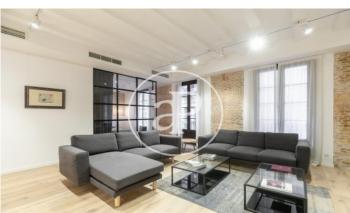

## Elegant New Apartments in Classical Building

In the historic Gothic Quarter, next to Plaça de la Mercè and Paseo Colón, is this classic building from 1850, completely restored with great style and sophistication. Last unit available is a grand apartment of 148m2 built, located on the 3rd floor, with 3 balconies overlooking the street, distributed into a spacious entrance hall, kitchen with island and dining area, large living room, 3 double bedrooms, one with an en-suite bathroom and the other two bedrooms with direct access to a second complete shared bathroom, as well as a courtesy wc and laundry room. The apartments are equipped with air conditioning and heating ducts, double glazed carpentry, wooden parquet floors and have high ceilings. All the apartments stand out for their generous spaces, high quality finishes, exteriority through their balconies and central location.