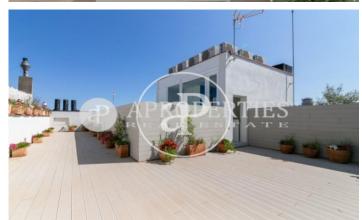

## Brand new design apartments in the Gothic Quarter

In an emblematic building from 1850 completely restored, in the old part of Barcelona, ??we find an exclusive promotion of two-bedroom homes that have a common denominator: luxury, comfort and lots of natural light. The flats has spacious living room with open kitchen fully equipped, two double bedrooms and two bathrooms. Historical elements of great architectural value have been recovered and exclusive use of first quality materials has been used. Large windows with double glazing and high ceilings with wooden beams recovered are some of the main features. To complete this wonderful set, the building has a spectacular communal terrace with incredible views, equipped so that neighbors can enjoy the good climate of the city all year round. Luxury finishes and avant-garde design make this building an excellent investment opportunity in the heart of Barcelona, ??unique for its cosmopolitan and international atmosphere, for the beauty of its semi-pedestrian streets and for the elegance of its old buildings.

## **FEATURES**

Surface 116 m<sup>2</sup> / 64 m<sup>2</sup> terrace 2 Rooms 2 Toilets 1 Restrooms

- ✓ Views
- Heating
- ✓ AACC
- ✓ Terrace
- Lift

Price 895,000 €

The information about any property is not binding to any offer or contract. Any verbal or written declaration made by aProperties with regards to the value or condition of the property should not be considered accurate or factual. The pictures make reference to some parts of the property at the times that they were taken. The areas, dimensions and distances that are given are approximate and should be checked by the client. The images are computer generated and are just an approximate indication of the real appearance of the property; these may change at any time. The information with regards to the property may also change at any time.