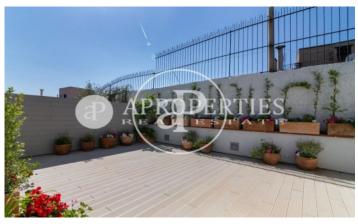

## Brand new design apartments in the Gothic Quarter

In an emblematic building from 1850 completely restored, in the old part of Barcelona, ??we find an exclusive promotion of two-bedroom homes that have a common denominator: luxury, comfort and lots of natural light. The flats has spacious living room with open kitchen fully equipped, two double bedrooms and two bathrooms. Historical elements of great architectural value have been recovered and exclusive use of first quality materials has been used. Large windows with double glazing and high ceilings with wooden beams recovered are some of the main features. To complete this wonderful set, the building has a spectacular communal terrace with incredible views, equipped so that neighbors can enjoy the good climate of the city all year round. Luxury finishes and avant-garde design make this building an excellent investment opportunity in the heart of Barcelona, ??unique for its cosmopolitan and international atmosphere, for the beauty of its semi-pedestrian streets and for the elegance of its old buildings.

## **FEATURES**

Surface 116 m<sup>2</sup> / 64 m<sup>2</sup> terrace 2 Rooms 2 Toilets 1 Restrooms

- ✓ Views
- Heating
- ✓ AACC
- ✓ Terrace
- Lift

Price 895,000 €

The information about any property is not binding to any offer or contract. Any verbal or written declaration made by aProperties with regards to the value or condition of the property should not be considered accurate or factual. The pictures make reference to some parts of the property at the times that they were taken. The areas, dimensions and distances that are given are approximate and should be checked by the client. The images are computer generated and are just an approximate indication of the real appearance of the property; these may change at any time. The information with regards to the property may also change at any time.