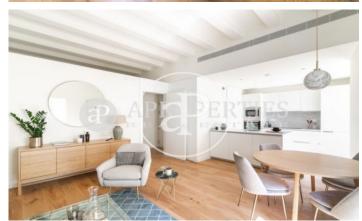

## Brand new design apartments in the Gothic Quarter

In an emblematic building from 1850 completely restored, in the old part of Barcelona, ??we find an exclusive promotion of two-bedroom homes that have a common denominator: luxury, comfort and lots of natural light. The flats has spacious living room with open kitchen fully equipped, two double bedrooms and two bathrooms. Historical elements of great architectural value have been recovered and exclusive use of first quality materials has been used. Large windows with double glazing and high ceilings with wooden beams recovered are some of the main features. To complete this wonderful set, the building has a spectacular communal terrace with incredible views, equipped so that neighbors can enjoy the good climate of the city all year round. Luxury finishes and avant-garde design make this building an excellent investment opportunity in the heart of Barcelona, ??unique for its cosmopolitan and international atmosphere, for the beauty of its semi-pedestrian streets and for the elegance of its old buildings.

## **FEATURES**

Surface 116 m<sup>2</sup> / 64 m<sup>2</sup> terrace 2 Rooms 2 Toilets 1 Restrooms

- ✓ Views
- Heating
- ✓ AACC
- ✓ Terrace
- Lift

Price 895,000 €

The information about any property is not binding to any offer or contract. Any verbal or written declaration made by aProperties with regards to the value or condition of the property should not be considered accurate or factual. The pictures make reference to some parts of the property at the times that they were taken. The areas, dimensions and distances that are given are approximate and should be checked by the client. The images are computer generated and are just an approximate indication of the real appearance of the property; these may change at any time. The information with regards to the property may also change at any time.