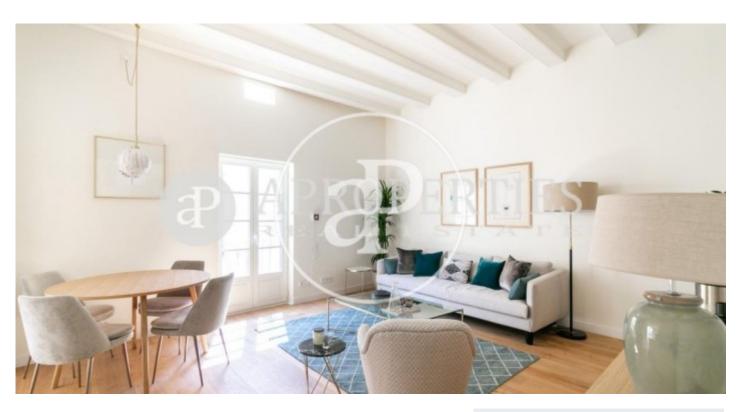

## Brand new design apartments in the Gothic Quarter

In an emblematic building from 1850 completely restored, in the old part of Barcelona, ??we find an exclusive promotion of two-bedroom homes that have a common denominator: luxury, comfort and lots of natural light. The flats has spacious living room with open kitchen fully equipped, two double bedrooms and two bathrooms. Historical elements of great architectural value have been recovered and exclusive use of first quality materials has been used. Large windows with double glazing and high ceilings with wooden beams recovered are some of the main features. To complete this wonderful set, the building has a spectacular communal terrace with incredible views, equipped so that neighbors can enjoy the good climate of the city all year round. Luxury finishes and avant-garde design make this building an excellent investment opportunity in the heart of Barcelona, ??unique for its cosmopolitan and international atmosphere, for the beauty of its semi-pedestrian streets and for the elegance of its old buildings.