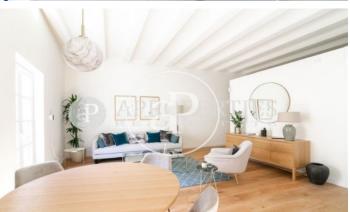

## Brand new design apartments in the Gothic Quarter

In an emblematic building from 1850 completely restored, in the old part of Barcelona, ??we find an exclusive promotion of two-bedroom homes that have a common denominator: luxury, comfort and lots of natural light. The flats has spacious living room with open kitchen fully equipped, two double bedrooms and two bathrooms. Historical elements of great architectural value have been recovered and exclusive use of first quality materials has been used. Large windows with double glazing and high ceilings with wooden beams recovered are some of the main features. To complete this wonderful set, the building has a spectacular communal terrace with incredible views, equipped so that neighbors can enjoy the good climate of the city all year round. Luxury finishes and avant-garde design make this building an excellent investment opportunity in the heart of Barcelona, ??unique for its cosmopolitan and international atmosphere, for the beauty of its semi-pedestrian streets and for the elegance of its old buildings.

## **FEATURES**

Surface 116 m<sup>2</sup> 2 Rooms 2 Toilets 1 Restrooms

- ✓ Views
- Heating
- ✓ AACC
- ✓ Lift

Price 595,000 €

The information about any property is not binding to any offer or contract. Any verbal or written declaration made by aProperties with regards to the value or condition of the property should not be considered accurate or factual. The pictures make reference to some parts of the property at the times that they were taken. The areas, dimensions and distances that are given are approximate and should be checked by the client. The images are computer generated and are just an approximate indication of the real appearance of the property; these may change at any time. The information with regards to the property may also change at any time.