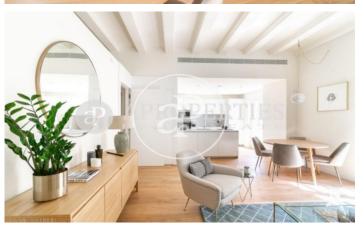

## Brand new design apartments in the Gothic Quarter

In an emblematic building from 1850 completely restored, in the old part of Barcelona, ??we find an exclusive promotion of two-bedroom homes that have a common denominator: luxury, comfort and lots of natural light. The flats has spacious living room with open kitchen fully equipped, two double bedrooms and two bathrooms. Historical elements of great architectural value have been recovered and exclusive use of first quality materials has been used. Large windows with double glazing and high ceilings with wooden beams recovered are some of the main features. To complete this wonderful set, the building has a spectacular communal terrace with incredible views, equipped so that neighbors can enjoy the good climate of the city all year round. Luxury finishes and avant-garde design make this building an excellent investment opportunity in the heart of Barcelona, ??unique for its cosmopolitan and international atmosphere, for the beauty of its semi-pedestrian streets and for the elegance of its old buildings.

## **FEATURES**

Surface 116 m<sup>2</sup> 2 Rooms 2 Toilets 1 Restrooms

- ✓ Views
- Heating
- ✓ AACC
- ✓ Lift

Price 595,000 €

The information about any property is not binding to any offer or contract. Any verbal or written declaration made by aProperties with regards to the value or condition of the property should not be considered accurate or factual. The pictures make reference to some parts of the property at the times that they were taken. The areas, dimensions and distances that are given are approximate and should be checked by the client. The images are computer generated and are just an approximate indication of the real appearance of the property; these may change at any time. The information with regards to the property may also change at any time.