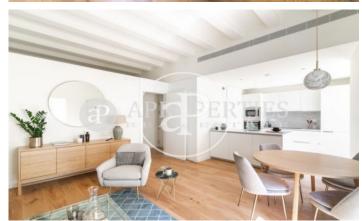

## Brand new design apartments in the Gothic Quarter

In an emblematic building from 1850 completely restored, in the old part of Barcelona, ??we find an exclusive promotion of two-bedroom homes that have a common denominator: luxury, comfort and lots of natural light. The flats has spacious living room with open kitchen fully equipped, two double bedrooms and two bathrooms. Historical elements of great architectural value have been recovered and exclusive use of first quality materials has been used. Large windows with double glazing and high ceilings with wooden beams recovered are some of the main features. To complete this wonderful set, the building has a spectacular communal terrace with incredible views, equipped so that neighbors can enjoy the good climate of the city all year round. Luxury finishes and avant-garde design make this building an excellent investment opportunity in the heart of Barcelona, ??unique for its cosmopolitan and international atmosphere, for the beauty of its semi-pedestrian streets and for the elegance of its old buildings.

## **FEATURES**

Surface 116 m<sup>2</sup> 2 Rooms 2 Toilets 1 Restrooms

- ✓ Views
- Heating
- ✓ AACC
- ✓ Lift

Price 595,000 €

The information about any property is not binding to any offer or contract. Any verbal or written declaration made by aProperties with regards to the value or condition of the property should not be considered accurate or factual. The pictures make reference to some parts of the property at the times that they were taken. The areas, dimensions and distances that are given are approximate and should be checked by the client. The images are computer generated and are just an approximate indication of the real appearance of the property; these may change at any time. The information with regards to the property may also change at any time.