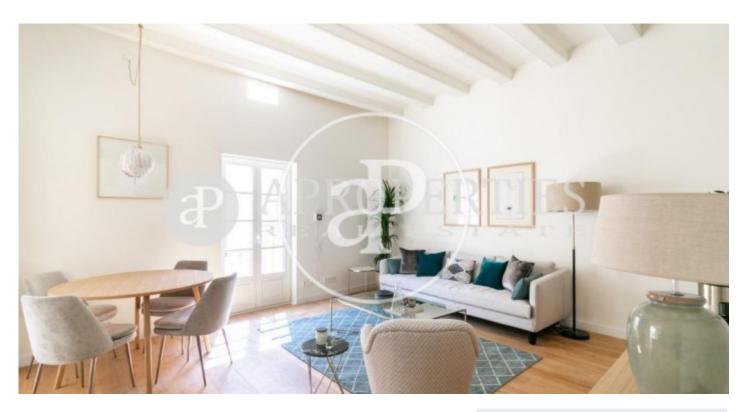

## Brand new design apartments in the Gothic Quarter

In an emblematic building from 1850 completely restored, in the old part of Barcelona, ??we find an exclusive promotion of two-bedroom homes that have a common denominator: luxury, comfort and lots of natural light. The flats has spacious living room with open kitchen fully equipped, two double bedrooms and two bathrooms. Historical elements of great architectural value have been recovered and exclusive use of first quality materials has been used. Large windows with double glazing and high ceilings with wooden beams recovered are some of the main features. To complete this wonderful set, the building has a spectacular communal terrace with incredible views, equipped so that neighbors can enjoy the good climate of the city all year round. Luxury finishes and avant-garde design make this building an excellent investment opportunity in the heart of Barcelona, ??unique for its cosmopolitan and international atmosphere, for the beauty of its semi-pedestrian streets and for the elegance of its old buildings.

## **FEATURES**

Surface 116 m<sup>2</sup> 2 Rooms 2 Toilets 1 Restrooms

- ✓ Views
- Heating
- ✓ AACC
- ✓ Lift

Price 595,000 €

The information about any property is not binding to any offer or contract. Any verbal or written declaration made by aProperties with regards to the value or condition of the property should not be considered accurate or factual. The pictures make reference to some parts of the property at the times that they were taken. The areas, dimensions and distances that are given are approximate and should be checked by the client. The images are computer generated and are just an approximate indication of the real appearance of the property; these may change at any time. The information with regards to the property may also change at any time.