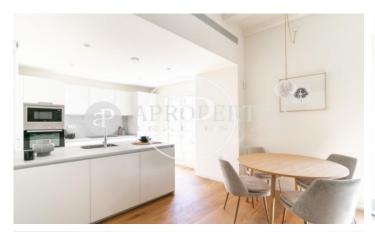

## Brand new design apartments in the Gothic Quarter

In an emblematic building from 1850 completely restored, in the old part of Barcelona, ??we find an exclusive promotion of two-bedroom homes that have a common denominator: luxury, comfort and lots of natural light. The flats has spacious living room with open kitchen fully equipped, two double bedrooms and two bathrooms. Historical elements of great architectural value have been recovered and exclusive use of first quality materials has been used. Large windows with double glazing and high ceilings with wooden beams recovered are some of the main features. To complete this wonderful set, the building has a spectacular communal terrace with incredible views, equipped so that neighbors can enjoy the good climate of the city all year round. Luxury finishes and avant-garde design make this building an excellent investment opportunity in the heart of Barcelona, ??unique for its cosmopolitan and international atmosphere, for the beauty of its semi-pedestrian streets and for the elegance of its old buildings.