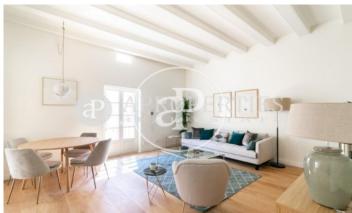

## Brand new design apartments in the Gothic Quarter

In an emblematic building from 1850 completely restored, in the old part of Barcelona, ??we find an exclusive promotion of two-bedroom homes that have a common denominator: luxury, comfort and lots of natural light. The flats has spacious living room with open kitchen fully equipped, two double bedrooms and two bathrooms. Historical elements of great architectural value have been recovered and exclusive use of first quality materials has been used. Large windows with double glazing and high ceilings with wooden beams recovered are some of the main features. To complete this wonderful set, the building has a spectacular communal terrace with incredible views, equipped so that neighbors can enjoy the good climate of the city all year round. Luxury finishes and avant-garde design make this building an excellent investment opportunity in the heart of Barcelona, ??unique for its cosmopolitan and international atmosphere, for the beauty of its semi-pedestrian streets and for the elegance of its old buildings.

## **FEATURES**

Surface 116 m<sup>2</sup> 2 Rooms 2 Toilets 1 Restrooms

- ✓ Views
- Heating
- ✓ AACC
- ✓ Lift

Price 595,000 €

The information about any property is not binding to any offer or contract. Any verbal or written declaration made by aProperties with regards to the value or condition of the property should not be considered accurate or factual. The pictures make reference to some parts of the property at the times that they were taken. The areas, dimensions and distances that are given are approximate and should be checked by the client. The images are computer generated and are just an approximate indication of the real appearance of the property; these may change at any time. The information with regards to the property may also change at any time.