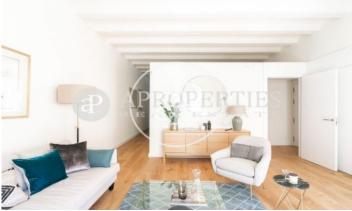

## Brand new design apartments in the Gothic Quarter

In an emblematic building from 1850 completely restored, in the old part of Barcelona, ??we find an exclusive promotion of two-bedroom homes that have a common denominator: luxury, comfort and lots of natural light. The flats has spacious living room with open kitchen fully equipped, two double bedrooms and two bathrooms. Historical elements of great architectural value have been recovered and exclusive use of first quality materials has been used. Large windows with double glazing and high ceilings with wooden beams recovered are some of the main features. To complete this wonderful set, the building has a spectacular communal terrace with incredible views, equipped so that neighbors can enjoy the good climate of the city all year round. Luxury finishes and avant-garde design make this building an excellent investment opportunity in the heart of Barcelona, ??unique for its cosmopolitan and international atmosphere, for the beauty of its semi-pedestrian streets and for the elegance of its old buildings.

## **FEATURES**

Surface 116 m<sup>2</sup> 2 Rooms 2 Toilets 1 Restrooms

- ✓ Views
- Heating
- ✓ AACC
- ✓ Lift

Price 595,000 €

The information about any property is not binding to any offer or contract. Any verbal or written declaration made by aProperties with regards to the value or condition of the property should not be considered accurate or factual. The pictures make reference to some parts of the property at the times that they were taken. The areas, dimensions and distances that are given are approximate and should be checked by the client. The images are computer generated and are just an approximate indication of the real appearance of the property; these may change at any time. The information with regards to the property may also change at any time.