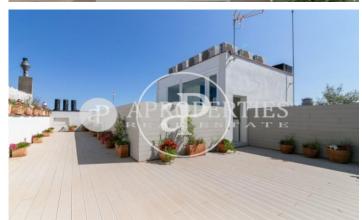

## Brand new design apartments in the Gothic Quarter

In an emblematic building from 1850 completely restored, in the old part of Barcelona, ??we find an exclusive promotion of two-bedroom homes that have a common denominator: luxury, comfort and lots of natural light. The flats has spacious living room with open kitchen fully equipped, two double bedrooms and two bathrooms. Historical elements of great architectural value have been recovered and exclusive use of first quality materials has been used. Large windows with double glazing and high ceilings with wooden beams recovered are some of the main features. To complete this wonderful set, the building has a spectacular communal terrace with incredible views, equipped so that neighbors can enjoy the good climate of the city all year round. Luxury finishes and avant-garde design make this building an excellent investment opportunity in the heart of Barcelona, ??unique for its cosmopolitan and international atmosphere, for the beauty of its semi-pedestrian streets and for the elegance of its old buildings.