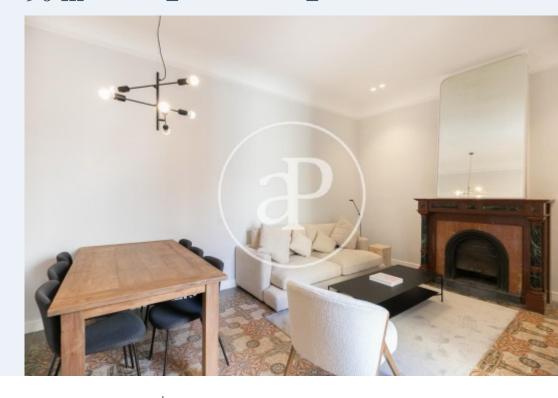

Next to the Rambla, the emblematic Plaza Catalunya and Plaza del Pi, in a quiet pedestrian street, we find this magnificent apartment of 90sqm in a modernist building with elevator.

The property is completely renovated and brand new with absolute respect for the details of a royal estate of 1900; all this combined with a modern and high quality renovation taking care of all the details. It consists of a generous living-dining room, with a beautiful modernist fireplace, overlooking a quiet and peaceful courtyard, a fully equipped kitchen with breakfast bar, two very spacious double bedrooms with fitted closets, one of them with en suite bathroom, another bathroom and

water area. It also has parquet floors, combined with a magnificent original hydraulic floor of the time, high coffered ceilings and a veiled glass access door carved with flowers. Hot/cold air conditioning by duct. It is a unique opportunity to acquire an apartment in the most central and charismatic area of Barcelona. Petritxol street is one of the oldest pedestrian streets in Barcelona where you can find, among other stores, two of the most famous chocolate shops in the city and Sala Parés, the first art gallery in Spain.