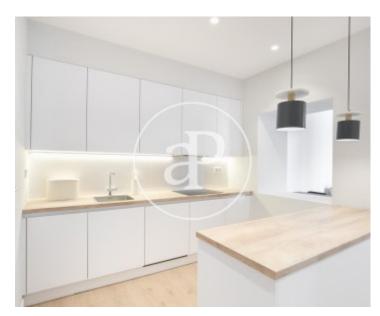

Next to the Rambla, the emblematic Plaza Catalunya and Plaza del Pi, in a quiet pedestrian street, we find this magnificent apartment of 90sqm in a modernist building with elevator.

The property is completely renovated and brand new with absolute respect for the details of a royal estate of 1900; all this combined with a modern and high quality renovation taking care of all the details. It consists of a generous living-dining room, with a beautiful modernist fireplace, overlooking a quiet and peaceful courtyard, a fully equipped kitchen with breakfast bar, two very spacious double bedrooms with fitted closets, one of them with en suite bathroom, another bathroom and