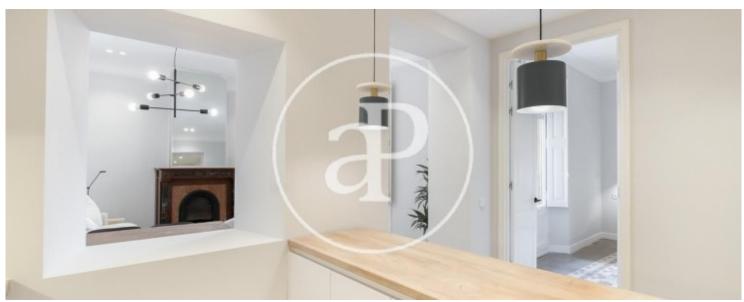

Next to the Rambla, the emblematic Plaza Catalunya and Plaza del Pi, in a quiet pedestrian street, we find this magnificent apartment of 90sqm in a modernist building with elevator.

The property is completely renovated and brand new with absolute respect for the details of a royal estate of 1900; all this combined with a modern and high quality renovation taking care of all the details. It consists of a generous living-dining room, with a beautiful modernist fireplace, overlooking a quiet and peaceful courtyard, a fully equipped kitchen with breakfast bar, two very spacious double bedrooms with fitted closets, one of them with en suite bathroom, another bathroom and

water area. It also has parquet floors, combined with a magnificent original hydraulic floor of the time, high coffered ceilings and a veiled glass access door carved with flowers. Hot/cold air conditioning by duct. It is a unique opportunity to acquire an apartment in the most central and charismatic area of Barcelona. Petritxol street is one of the oldest pedestrian streets in Barcelona where you can find, among other stores, two of the most famous chocolate shops in the city and Sala Parés, the first art gallery in Spain.