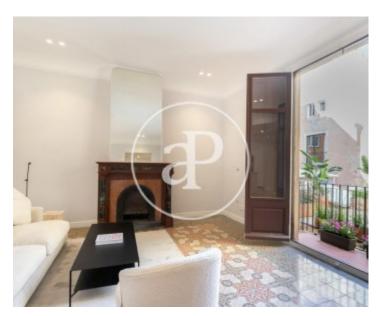

Next to the Rambla, the emblematic Plaza Catalunya and Plaza del Pi, in a quiet pedestrian street, we find this magnificent apartment of 90sqm in a modernist building with elevator.

The property is completely renovated and brand new with absolute respect for the details of a royal estate of 1900; all this combined with a modern and high quality renovation taking care of all the details. It consists of a generous living-dining room, with a beautiful modernist fireplace, overlooking a quiet and peaceful courtyard, a fully equipped kitchen with breakfast bar, two very spacious double bedrooms with fitted closets, one of them with en suite bathroom, another bathroom and

water area. It also has parquet floors, combined with a magnificent original hydraulic floor of the time, high coffered ceilings and a veiled glass access door carved with flowers. Hot/cold air conditioning by duct. It is a unique opportunity to acquire an apartment in the most central and charismatic area of Barcelona. Petritxol street is one of the oldest pedestrian streets in Barcelona where you can find, among other stores, two of the most famous chocolate shops in the city and Sala Parés, the first art gallery in Spain.