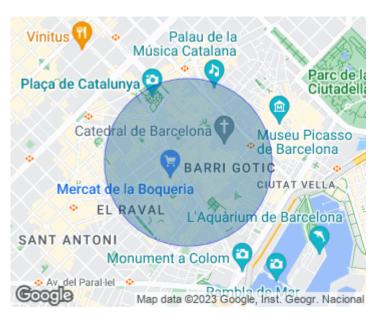

Next to the Rambla, the emblematic Plaza Catalunya and Plaza del Pi, in a quiet pedestrian street, we find this magnificent apartment of 90sqm in a modernist building with elevator.

The property is completely renovated and brand new with absolute respect for the details of a royal estate of 1900; all this combined with a modern and high quality renovation taking care of all the details. It consists of a generous living-dining room, with a beautiful modernist fireplace, overlooking a quiet and peaceful courtyard, a fully equipped kitchen with breakfast bar, two very spacious double bedrooms with fitted closets, one of them with en suite bathroom, another bathroom and

water area. It also has parquet floors, combined with a magnificent original hydraulic floor of the time, high coffered ceilings and a veiled glass access door carved with flowers. Hot/cold air conditioning by duct. It is a unique opportunity to acquire an apartment in the most central and charismatic area of Barcelona. Petritxol street is one of the oldest pedestrian streets in Barcelona where you can find, among other stores, two of the most famous chocolate shops in the city and Sala Parés, the first art gallery in Spain.