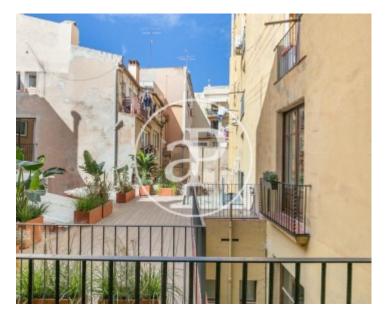

Next to the Rambla, the emblematic Plaza Catalunya and Plaza del Pi, in a quiet pedestrian street, we find this magnificent apartment of 90sqm in a modernist building with elevator.

The property is completely renovated and brand new with absolute respect for the details of a royal estate of 1900; all this combined with a modern and high quality renovation taking care of all the details. It consists of a generous living-dining room, with a beautiful modernist fireplace, overlooking a quiet and peaceful courtyard, a fully equipped kitchen with breakfast bar, two very spacious double bedrooms with fitted closets, one of them with en suite bathroom, another bathroom and