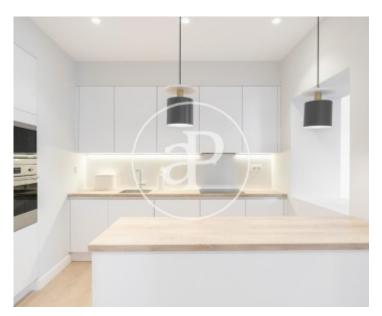

Next to the Rambla, the emblematic Plaza Catalunya and Plaza del Pi, in a quiet pedestrian street, we find this magnificent apartment of 90sqm in a modernist building with elevator.

The property is completely renovated and brand new with absolute respect for the details of a royal estate of 1900; all this combined with a modern and high quality renovation taking care of all the details. It consists of a generous living-dining room, with a beautiful modernist fireplace, overlooking a quiet and peaceful courtyard, a fully equipped kitchen with breakfast bar, two very spacious double bedrooms with fitted closets, one of them with en suite bathroom, another bathroom and