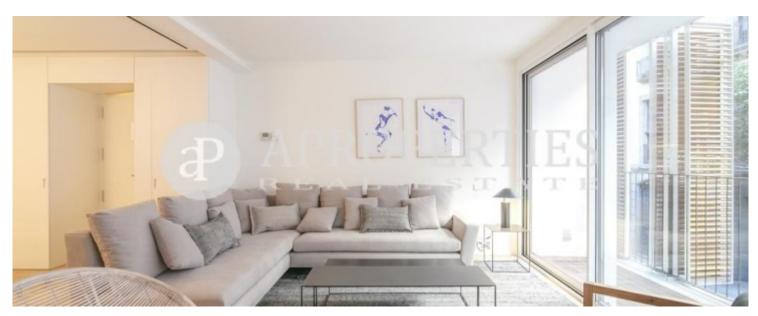

## **Features**

✓ Furnished ✓ AACC

✓ Terrace
✓ Lift

Price

1,990 €

Surface Bedrooms Bathrooms  $\mathbf{95} \ \mathbf{m}^2$  2

This flat is located in the Gothic Quarter, near the Passeig de Colón, Las Rambla and Vía Laietana, in a perfect area that allows you to enjoy the city center and the beach, with comfortable access to the roads and the public transport. The building, which has an industrial origin, has been completely renovated into a residential design building. The facade has sliding wooden blinds that help you control the light and privacy inside the flat. The apartment is delivered fully equipped and furnished and is composed of a large living room with a long terrace and an opened kitchen. Two double bedrooms, one en suite and the other one with closets, and a second full bathroom make up the night area. It also has hardwood floors and is equipped with air conditioning. It is already available for long