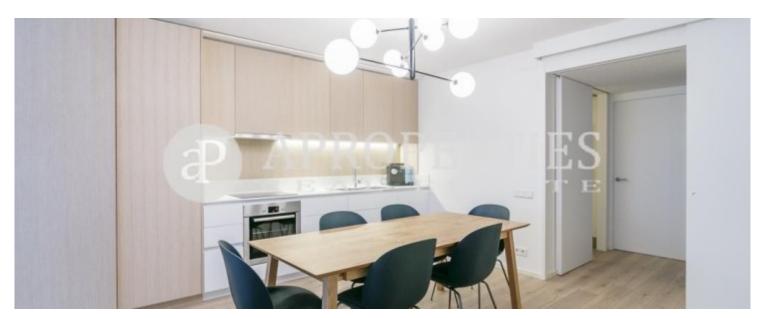

## **Features**

✓ Furnished ✓ AACC

✓ Terrace
✓ Lift

Price

1,990 €

Surface Bedrooms Bathrooms  $\mathbf{95} \ \mathbf{m}^2$  2

This flat is located in the Gothic Quarter, near the Passeig de Colón, Las Rambla and Vía Laietana, in a perfect area that allows you to enjoy the city center and the beach, with comfortable access to the roads and the public transport. The building, which has an industrial origin, has been completely renovated into a residential design building. The facade has sliding wooden blinds that help you control the light and privacy inside the flat. The apartment is delivered fully equipped and furnished and is composed of a large living room with a long terrace and an opened kitchen. Two double bedrooms, one en suite and the other one with closets, and a second full bathroom make up the night area. It also has hardwood floors and is equipped with air conditioning. It is already available for long