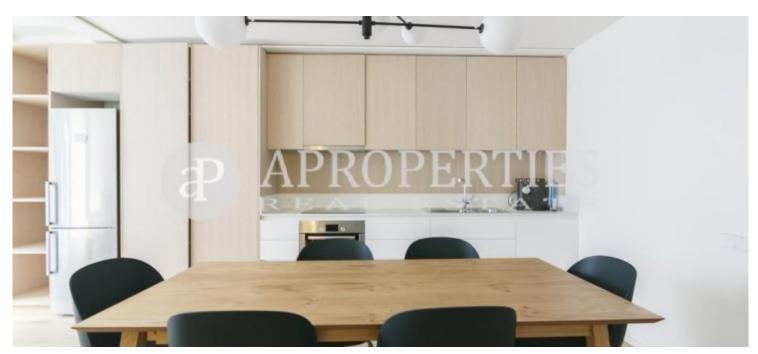

## **Features**

✓ Furnished ✓ AACC

✓ Terrace
✓ Lift

Price

1,990 €

Surface Bedrooms Bathrooms  $\mathbf{95} \ \mathbf{m}^2$  2

This flat is located in the Gothic Quarter, near the Passeig de Colón, Las Rambla and Vía Laietana, in a perfect area that allows you to enjoy the city center and the beach, with comfortable access to the roads and the public transport. The building, which has an industrial origin, has been completely renovated into a residential design building. The facade has sliding wooden blinds that help you control the light and privacy inside the flat. The apartment is delivered fully equipped and furnished and is composed of a large living room with a long terrace and an opened kitchen. Two double bedrooms, one en suite and the other one with closets, and a second full bathroom make up the night area. It also has hardwood floors and is equipped with air conditioning. It is already available for long