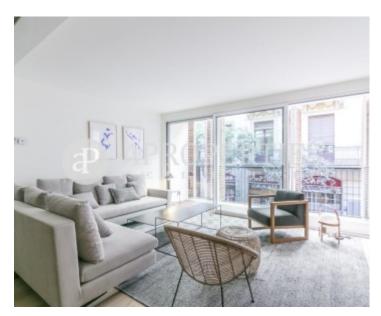

## **Features**

✓ Furnished ✓ AACC

✓ Terrace
✓ Lift

Price

1,990 €

Surface Bedrooms Bathrooms  $\mathbf{95} \ \mathbf{m}^2$  2

This flat is located in the Gothic Quarter, near the Passeig de Colón, Las Rambla and Vía Laietana, in a perfect area that allows you to enjoy the city center and the beach, with comfortable access to the roads and the public transport. The building, which has an industrial origin, has been completely renovated into a residential design building. The facade has sliding wooden blinds that help you control the light and privacy inside the flat. The apartment is delivered fully equipped and furnished and is composed of a large living room with a long terrace and an opened kitchen. Two double bedrooms, one en suite and the other one with closets, and a second full bathroom make up the night area. It also has hardwood floors and is equipped with air conditioning. It is already available for long