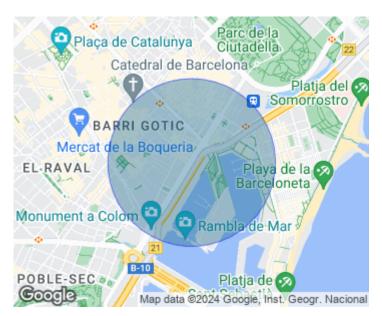

## **Features**

✓ Furnished ✓ AACC

✓ Terrace
✓ Lift

Price

1,990 €

Surface Bedrooms Bathrooms  $\mathbf{95} \ \mathbf{m}^2$  2

This flat is located in the Gothic Quarter, near the Passeig de Colón, Las Rambla and Vía Laietana, in a perfect area that allows you to enjoy the city center and the beach, with comfortable access to the roads and the public transport. The building, which has an industrial origin, has been completely renovated into a residential design building. The facade has sliding wooden blinds that help you control the light and privacy inside the flat. The apartment is delivered fully equipped and furnished and is composed of a large living room with a long terrace and an opened kitchen. Two double bedrooms, one en suite and the other one with closets, and a second full bathroom make up the night area. It also has hardwood floors and is equipped with air conditioning. It is already available for long