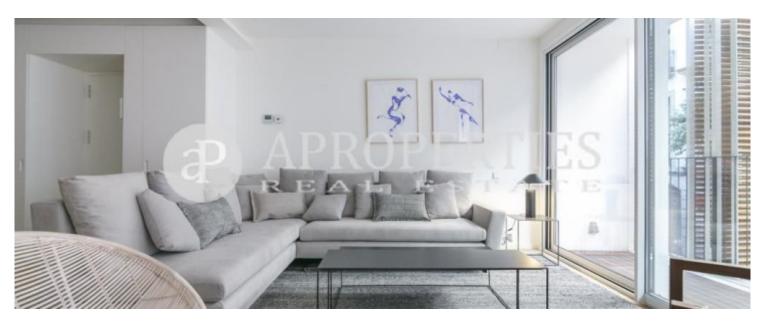

## **Features**

✓ Furnished ✓ AACC

✓ Terrace
✓ Lift

Price

1,990 €

Surface Bedrooms Bathrooms  $\mathbf{95} \ \mathbf{m}^2$  2

This flat is located in the Gothic Quarter, near the Passeig de Colón, Las Rambla and Vía Laietana, in a perfect area that allows you to enjoy the city center and the beach, with comfortable access to the roads and the public transport. The building, which has an industrial origin, has been completely renovated into a residential design building. The facade has sliding wooden blinds that help you control the light and privacy inside the flat. The apartment is delivered fully equipped and furnished and is composed of a large living room with a long terrace and an opened kitchen. Two double bedrooms, one en suite and the other one with closets, and a second full bathroom make up the night area. It also has hardwood floors and is equipped with air conditioning. It is already available for long