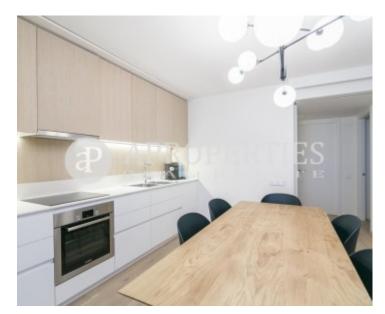

## **Features**

✓ Furnished ✓ AACC

✓ Terrace
✓ Lift

Price

1,990 €

Surface Bedrooms Bathrooms  $\mathbf{95} \ \mathbf{m}^2$  2

This flat is located in the Gothic Quarter, near the Passeig de Colón, Las Rambla and Vía Laietana, in a perfect area that allows you to enjoy the city center and the beach, with comfortable access to the roads and the public transport. The building, which has an industrial origin, has been completely renovated into a residential design building. The facade has sliding wooden blinds that help you control the light and privacy inside the flat. The apartment is delivered fully equipped and furnished and is composed of a large living room with a long terrace and an opened kitchen. Two double bedrooms, one en suite and the other one with closets, and a second full bathroom make up the night area. It also has hardwood floors and is equipped with air conditioning. It is already available for long