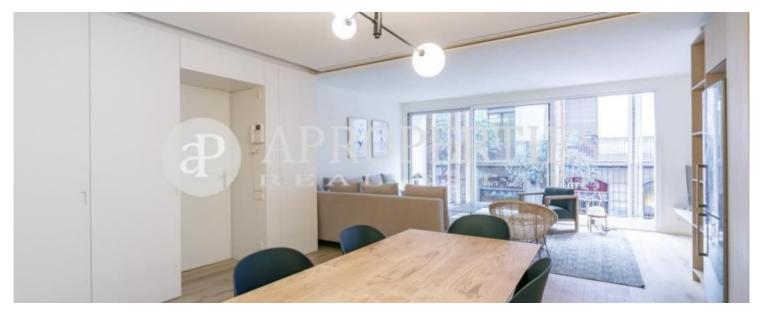

## **Features**

✓ Furnished ✓ AACC

✓ Terrace
✓ Lift

Price

1,990 €

Surface Bedrooms Bathrooms  $\mathbf{95} \ \mathbf{m}^2$  2

This flat is located in the Gothic Quarter, near the Passeig de Colón, Las Rambla and Vía Laietana, in a perfect area that allows you to enjoy the city center and the beach, with comfortable access to the roads and the public transport. The building, which has an industrial origin, has been completely renovated into a residential design building. The facade has sliding wooden blinds that help you control the light and privacy inside the flat. The apartment is delivered fully equipped and furnished and is composed of a large living room with a long terrace and an opened kitchen. Two double bedrooms, one en suite and the other one with closets, and a second full bathroom make up the night area. It also has hardwood floors and is equipped with air conditioning. It is already available for long