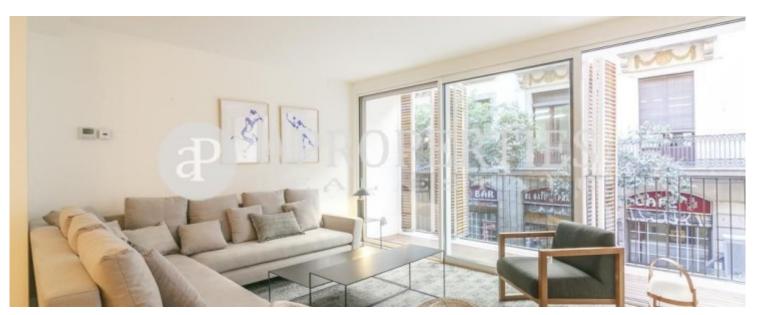

## **Features**

✓ Furnished ✓ AACC

✓ Terrace
✓ Lift

Price

1,990 €

Surface Bedrooms Bathrooms  $\mathbf{95} \ \mathbf{m}^2$  2

This flat is located in the Gothic Quarter, near the Passeig de Colón, Las Rambla and Vía Laietana, in a perfect area that allows you to enjoy the city center and the beach, with comfortable access to the roads and the public transport. The building, which has an industrial origin, has been completely renovated into a residential design building. The facade has sliding wooden blinds that help you control the light and privacy inside the flat. The apartment is delivered fully equipped and furnished and is composed of a large living room with a long terrace and an opened kitchen. Two double bedrooms, one en suite and the other one with closets, and a second full bathroom make up the night area. It also has hardwood floors and is equipped with air conditioning. It is already available for long