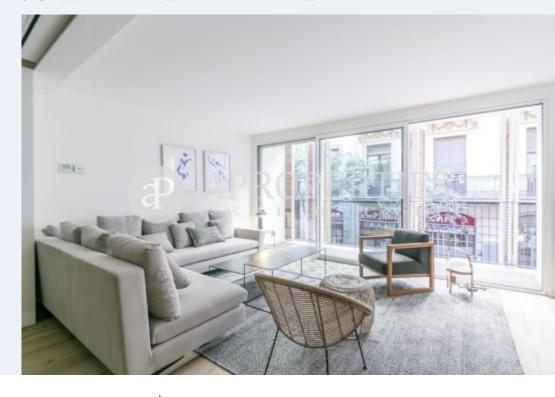

## **Features**

✓ Furnished ✓ AACC

✓ Terrace
✓ Lift

Price

1,990 €

Surface Bedrooms Bathrooms  $\mathbf{95} \ \mathbf{m}^2$  2

This flat is located in the Gothic Quarter, near the Passeig de Colón, Las Rambla and Vía Laietana, in a perfect area that allows you to enjoy the city center and the beach, with comfortable access to the roads and the public transport. The building, which has an industrial origin, has been completely renovated into a residential design building. The facade has sliding wooden blinds that help you control the light and privacy inside the flat. The apartment is delivered fully equipped and furnished and is composed of a large living room with a long terrace and an opened kitchen. Two double bedrooms, one en suite and the other one with closets, and a second full bathroom make up the night area. It also has hardwood floors and is equipped with air conditioning. It is already available for long