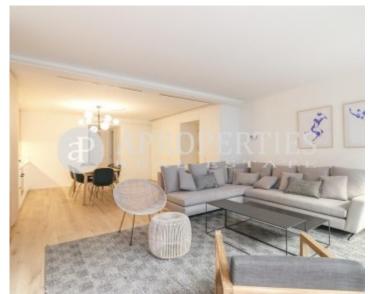

## **Features**

✓ Furnished ✓ AACC

✓ Terrace
✓ Lift

Price

1,990 €

Surface Bedrooms Bathrooms  $\mathbf{95} \ \mathbf{m}^2$  2

This flat is located in the Gothic Quarter, near the Passeig de Colón, Las Rambla and Vía Laietana, in a perfect area that allows you to enjoy the city center and the beach, with comfortable access to the roads and the public transport. The building, which has an industrial origin, has been completely renovated into a residential design building. The facade has sliding wooden blinds that help you control the light and privacy inside the flat. The apartment is delivered fully equipped and furnished and is composed of a large living room with a long terrace and an opened kitchen. Two double bedrooms, one en suite and the other one with closets, and a second full bathroom make up the night area. It also has hardwood floors and is equipped with air conditioning. It is already available for long