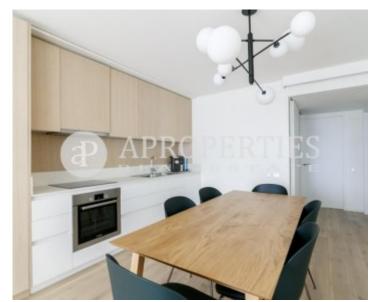

## **Features**

✓ Furnished ✓ AACC

✓ Terrace
✓ Lift

Price

1,990 €

Surface Bedrooms Bathrooms  $\mathbf{95} \ \mathbf{m}^2$  2

This flat is located in the Gothic Quarter, near the Passeig de Colón, Las Rambla and Vía Laietana, in a perfect area that allows you to enjoy the city center and the beach, with comfortable access to the roads and the public transport. The building, which has an industrial origin, has been completely renovated into a residential design building. The facade has sliding wooden blinds that help you control the light and privacy inside the flat. The apartment is delivered fully equipped and furnished and is composed of a large living room with a long terrace and an opened kitchen. Two double bedrooms, one en suite and the other one with closets, and a second full bathroom make up the night area. It also has hardwood floors and is equipped with air conditioning. It is already available for long