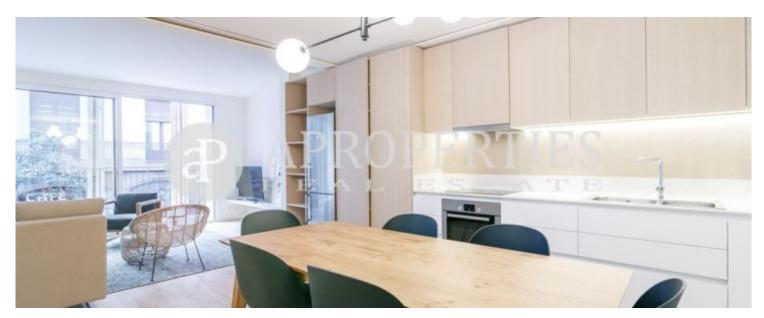

## **Features**

✓ Furnished ✓ AACC

✓ Terrace
✓ Lift

Price

1,990 €

Surface Bedrooms Bathrooms  $\mathbf{95} \ \mathbf{m}^2$  2

This flat is located in the Gothic Quarter, near the Passeig de Colón, Las Rambla and Vía Laietana, in a perfect area that allows you to enjoy the city center and the beach, with comfortable access to the roads and the public transport. The building, which has an industrial origin, has been completely renovated into a residential design building. The facade has sliding wooden blinds that help you control the light and privacy inside the flat. The apartment is delivered fully equipped and furnished and is composed of a large living room with a long terrace and an opened kitchen. Two double bedrooms, one en suite and the other one with closets, and a second full bathroom make up the night area. It also has hardwood floors and is equipped with air conditioning. It is already available for long