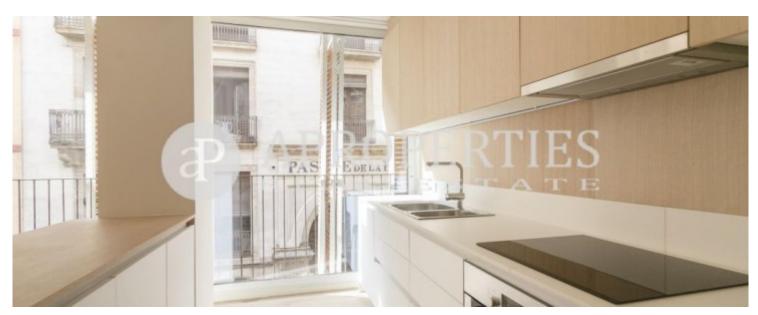

 $\begin{array}{ccc} \text{Surface} & \text{Bedrooms} & \text{Bathrooms} \\ 85 \ m^2 & 2 & 2 \\ \end{array}$ 

Perfectly located in El Barrio Gótico, this flat is close to Paseo de Colón, La Rambla and Via Laietana, and is ideal for enjoying the city center and the beach, with excellent access to the seafront and public transport. The building, which has industrial style, has been completely renovated into a residential building. The windows have wooden sliding panels that allow to the owners control the light and give them more privacity. The apartment is fully equipped and furnished and consists of a large and bright corner living room with an open kitchen and two bedrooms, one double en suite and another single both with wardrobes and a second bathroom. Parquet floors and equipped with air conditioning. It has a storage room and parking place included. It is available immediately and for long