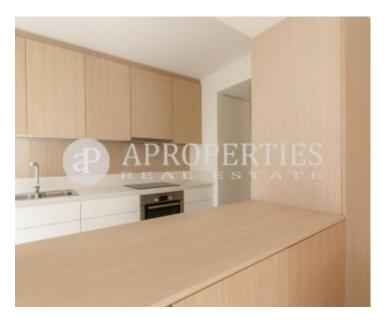

 $\begin{array}{ccc} \text{Surface} & \text{Bedrooms} & \text{Bathrooms} \\ 85 \ m^2 & 2 & 2 \\ \end{array}$ 

Perfectly located in El Barrio Gótico, this flat is close to Paseo de Colón, La Rambla and Via Laietana, and is ideal for enjoying the city center and the beach, with excellent access to the seafront and public transport. The building, which has industrial style, has been completely renovated into a residential building. The windows have wooden sliding panels that allow to the owners control the light and give them more privacity. The apartment is fully equipped and furnished and consists of a large and bright corner living room with an open kitchen and two bedrooms, one double en suite and another single both with wardrobes and a second bathroom. Parquet floors and equipped with air conditioning. It has a storage room and parking place included. It is available immediately and for long