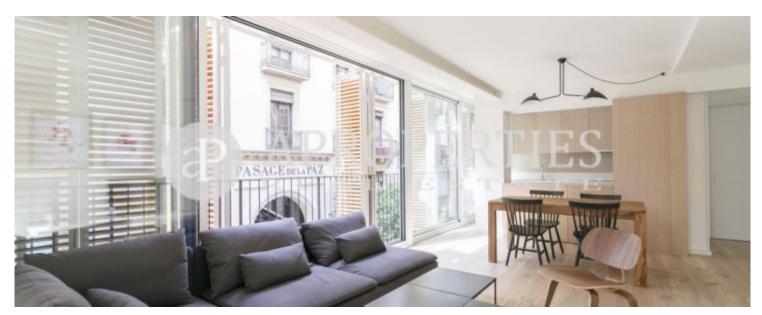

 $\begin{array}{ccc} \text{Surface} & \text{Bedrooms} & \text{Bathrooms} \\ 85 \ m^2 & 2 & 2 \\ \end{array}$ 

Perfectly located in El Barrio Gótico, this flat is close to Paseo de Colón, La Rambla and Via Laietana, and is ideal for enjoying the city center and the beach, with excellent access to the seafront and public transport. The building, which has industrial style, has been completely renovated into a residential building. The windows have wooden sliding panels that allow to the owners control the light and give them more privacity. The apartment is fully equipped and furnished and consists of a large and bright corner living room with an open kitchen and two bedrooms, one double en suite and another single both with wardrobes and a second bathroom. Parquet floors and equipped with air conditioning. It has a storage room and parking place included. It is available immediately and for long