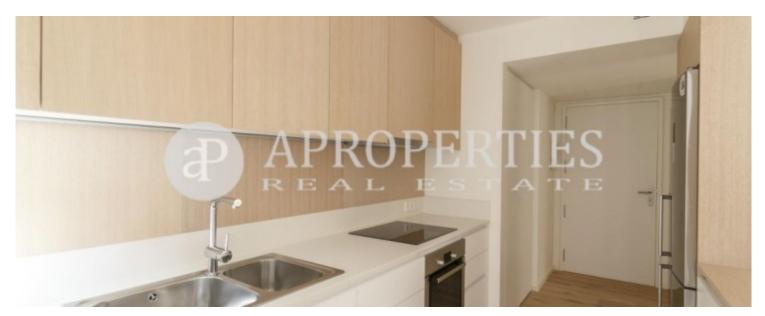

 $\begin{array}{ccc} \text{Surface} & \text{Bedrooms} & \text{Bathrooms} \\ 85 \ m^2 & 2 & 2 \\ \end{array}$ 

Perfectly located in El Barrio Gótico, this flat is close to Paseo de Colón, La Rambla and Via Laietana, and is ideal for enjoying the city center and the beach, with excellent access to the seafront and public transport. The building, which has industrial style, has been completely renovated into a residential building. The windows have wooden sliding panels that allow to the owners control the light and give them more privacity. The apartment is fully equipped and furnished and consists of a large and bright corner living room with an open kitchen and two bedrooms, one double en suite and another single both with wardrobes and a second bathroom. Parquet floors and equipped with air conditioning. It has a storage room and parking place included. It is available immediately and for long