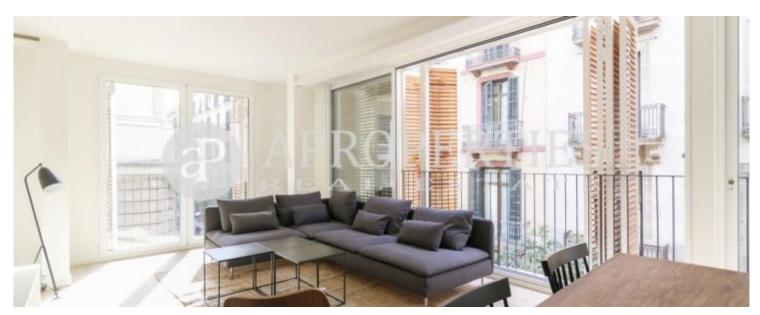

 $\begin{array}{ccc} \text{Surface} & \text{Bedrooms} & \text{Bathrooms} \\ 85 \ m^2 & 2 & 2 \\ \end{array}$ 

Perfectly located in El Barrio Gótico, this flat is close to Paseo de Colón, La Rambla and Via Laietana, and is ideal for enjoying the city center and the beach, with excellent access to the seafront and public transport. The building, which has industrial style, has been completely renovated into a residential building. The windows have wooden sliding panels that allow to the owners control the light and give them more privacity. The apartment is fully equipped and furnished and consists of a large and bright corner living room with an open kitchen and two bedrooms, one double en suite and another single both with wardrobes and a second bathroom. Parquet floors and equipped with air conditioning. It has a storage room and parking place included. It is available immediately and for long