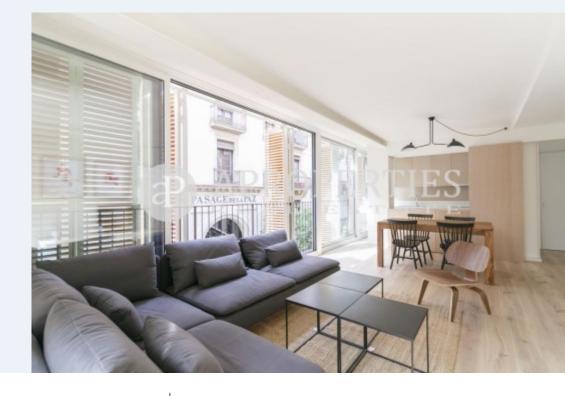

 $\begin{array}{ccc} \text{Surface} & \text{Bedrooms} & \text{Bathrooms} \\ 85 \ m^2 & 2 & 2 \\ \end{array}$ 

Perfectly located in El Barrio Gótico, this flat is close to Paseo de Colón, La Rambla and Via Laietana, and is ideal for enjoying the city center and the beach, with excellent access to the seafront and public transport. The building, which has industrial style, has been completely renovated into a residential building. The windows have wooden sliding panels that allow to the owners control the light and give them more privacity. The apartment is fully equipped and furnished and consists of a large and bright corner living room with an open kitchen and two bedrooms, one double en suite and another single both with wardrobes and a second bathroom. Parquet floors and equipped with air conditioning. It has a storage room and parking place included. It is available immediately and for long