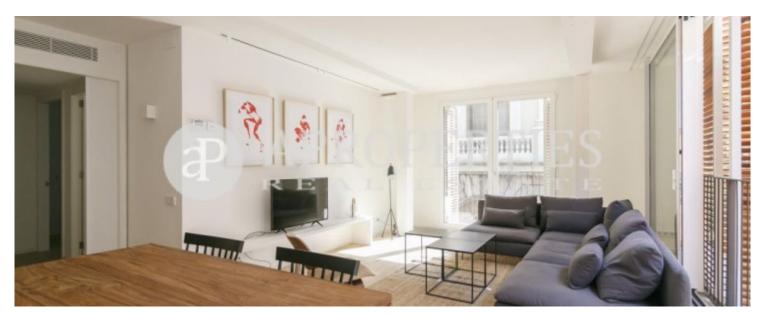

 $\begin{array}{ccc} \text{Surface} & \text{Bedrooms} & \text{Bathrooms} \\ 85 \ m^2 & 2 & 2 \\ \end{array}$ 

Perfectly located in El Barrio Gótico, this flat is close to Paseo de Colón, La Rambla and Via Laietana, and is ideal for enjoying the city center and the beach, with excellent access to the seafront and public transport. The building, which has industrial style, has been completely renovated into a residential building. The windows have wooden sliding panels that allow to the owners control the light and give them more privacity. The apartment is fully equipped and furnished and consists of a large and bright corner living room with an open kitchen and two bedrooms, one double en suite and another single both with wardrobes and a second bathroom. Parquet floors and equipped with air conditioning. It has a storage room and parking place included. It is available immediately and for long