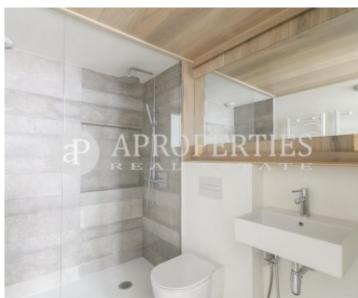

 $\begin{array}{ccc} \text{Surface} & \text{Bedrooms} & \text{Bathrooms} \\ 85 \ m^2 & 2 & 2 \\ \end{array}$ 

Perfectly located in El Barrio Gótico, this flat is close to Paseo de Colón, La Rambla and Via Laietana, and is ideal for enjoying the city center and the beach, with excellent access to the seafront and public transport. The building, which has industrial style, has been completely renovated into a residential building. The windows have wooden sliding panels that allow to the owners control the light and give them more privacity. The apartment is fully equipped and furnished and consists of a large and bright corner living room with an open kitchen and two bedrooms, one double en suite and another single both with wardrobes and a second bathroom. Parquet floors and equipped with air conditioning. It has a storage room and parking place included. It is available immediately and for long