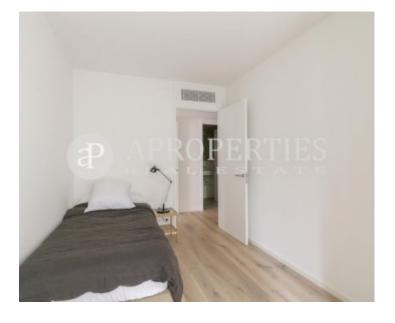

 $\begin{array}{ccc} \text{Surface} & \text{Bedrooms} & \text{Bathrooms} \\ 85 \ m^2 & 2 & 2 \\ \end{array}$ 

Perfectly located in El Barrio Gótico, this flat is close to Paseo de Colón, La Rambla and Via Laietana, and is ideal for enjoying the city center and the beach, with excellent access to the seafront and public transport. The building, which has industrial style, has been completely renovated into a residential building. The windows have wooden sliding panels that allow to the owners control the light and give them more privacity. The apartment is fully equipped and furnished and consists of a large and bright corner living room with an open kitchen and two bedrooms, one double en suite and another single both with wardrobes and a second bathroom. Parquet floors and equipped with air conditioning. It has a storage room and parking place included. It is available immediately and for long