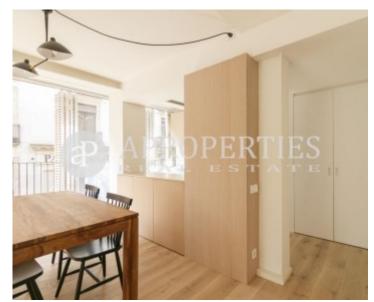

 $\begin{array}{ccc} \text{Surface} & \text{Bedrooms} & \text{Bathrooms} \\ 85 \ m^2 & 2 & 2 \\ \end{array}$ 

Perfectly located in El Barrio Gótico, this flat is close to Paseo de Colón, La Rambla and Via Laietana, and is ideal for enjoying the city center and the beach, with excellent access to the seafront and public transport. The building, which has industrial style, has been completely renovated into a residential building. The windows have wooden sliding panels that allow to the owners control the light and give them more privacity. The apartment is fully equipped and furnished and consists of a large and bright corner living room with an open kitchen and two bedrooms, one double en suite and another single both with wardrobes and a second bathroom. Parquet floors and equipped with air conditioning. It has a storage room and parking place included. It is available immediately and for long