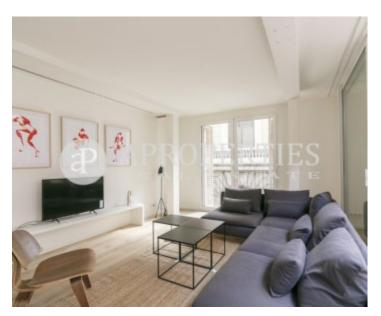

 $\begin{array}{ccc} \text{Surface} & \text{Bedrooms} & \text{Bathrooms} \\ 85 \ m^2 & 2 & 2 \\ \end{array}$ 

Perfectly located in El Barrio Gótico, this flat is close to Paseo de Colón, La Rambla and Via Laietana, and is ideal for enjoying the city center and the beach, with excellent access to the seafront and public transport. The building, which has industrial style, has been completely renovated into a residential building. The windows have wooden sliding panels that allow to the owners control the light and give them more privacity. The apartment is fully equipped and furnished and consists of a large and bright corner living room with an open kitchen and two bedrooms, one double en suite and another single both with wardrobes and a second bathroom. Parquet floors and equipped with air conditioning. It has a storage room and parking place included. It is available immediately and for long