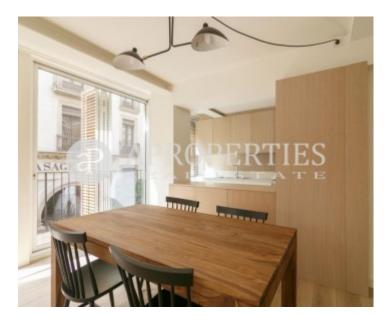

 $\begin{array}{ccc} \text{Surface} & \text{Bedrooms} & \text{Bathrooms} \\ 85 \ m^2 & 2 & 2 \\ \end{array}$ 

Perfectly located in El Barrio Gótico, this flat is close to Paseo de Colón, La Rambla and Via Laietana, and is ideal for enjoying the city center and the beach, with excellent access to the seafront and public transport. The building, which has industrial style, has been completely renovated into a residential building. The windows have wooden sliding panels that allow to the owners control the light and give them more privacity. The apartment is fully equipped and furnished and consists of a large and bright corner living room with an open kitchen and two bedrooms, one double en suite and another single both with wardrobes and a second bathroom. Parquet floors and equipped with air conditioning. It has a storage room and parking place included. It is available immediately and for long