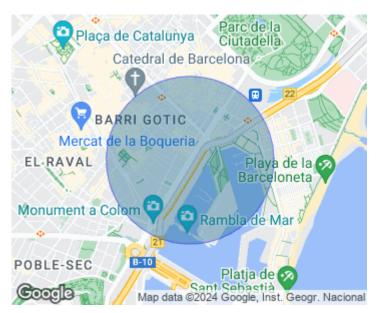

 $\begin{array}{ccc} \text{Surface} & \text{Bedrooms} & \text{Bathrooms} \\ 85 \ m^2 & 2 & 2 \\ \end{array}$ 

Perfectly located in El Barrio Gótico, this flat is close to Paseo de Colón, La Rambla and Via Laietana, and is ideal for enjoying the city center and the beach, with excellent access to the seafront and public transport. The building, which has industrial style, has been completely renovated into a residential building. The windows have wooden sliding panels that allow to the owners control the light and give them more privacity. The apartment is fully equipped and furnished and consists of a large and bright corner living room with an open kitchen and two bedrooms, one double en suite and another single both with wardrobes and a second bathroom. Parquet floors and equipped with air conditioning. It has a storage room and parking place included. It is available immediately and for long