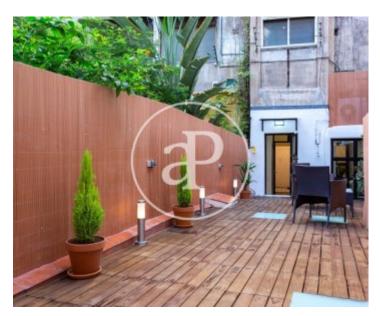

## **Features**

✓ Heating ✓ AACC

✓ Terrace
✓ Lift

Price

495,000 €

Surface Bedrooms Bathrooms  $100 \ m^2$  2

In the most bustling neighborhood of the city, just one step away from the exclusive private club Soho House and the charismatic Plaza de Duque de Medinacaeli and Pasaje de la Pau, we find on the main floor of this elegant property from 1900 a magnificent 100sqm flat with a terrace of 40sqm completely renovated with extreme care with all details and finishes of the highest quality. The flat has a practical and functional distribution, from the entrance we access the night area consisting of two double bedrooms one of them with bathroom and the other room with the outside bathroom that is easily accessible to the guests also and a practical for the washing machine. On the other side of the apartment we find a bright and spacious living room. The terrace gives access to a gallery that can be either an

office area or an area where you can rest and create a bookstore. The terrace is a unique feature in the area for its ability to be enjoyed throughout the year as if it were an extension of the apartment: there is also a storage room where you can store all the tools of the terrace and keep the floor tidy and clear. Undoubtedly a unique exterior piece and with such a pleasant outdoor space in the center of the city.