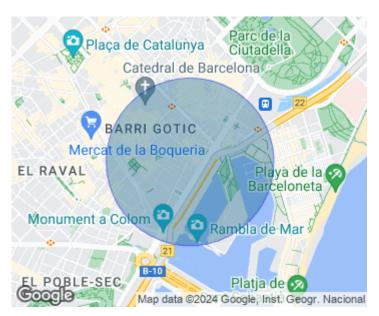

bathroom and the other room with the outside bathroom that is easily accessible to the guests also and a practical for the washing machine. On the other side of the apartment we find a bright and spacious living room. The terrace gives access to a gallery that can be either an

office area or an area where you can rest and create a bookstore. The terrace is a unique feature in the area for its ability to be enjoyed throughout the year as if it were an extension of the apartment: there is also a storage room where you can store all the tools of the terrace and keep the floor tidy and clear. Undoubtedly a unique exterior piece and with such a pleasant outdoor space in the center of the city.

## Contact us,

we will be happy to assist you, to offer you more details and information.













































The information about any property is not binding to any offer or contract. Any verbal or written declaration made by aProperties with regards to the value or condition of the property should not be considered accurate or factual. The pictures make reference to some parts of the property at the times that they were taken. The areas, dimensions and distances that are given are approximate and should be checked by the client. The images are computer generated and are just an approximate indication of the real appearance of the property; these may change at any time. The information with regards to the property may also change at any time.