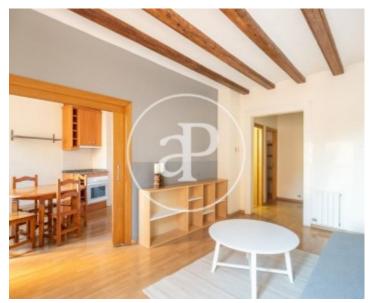

# **Charming furnished apartment in the Gotic**

✓ Lift ✓ Concierge

Price 1,200 €

A few steps from the Cathedral and Via Laietana, in the Gothic quarter, in a classic estate and surrounded by all kinds of services and different public transport options, we find this charming furnished apartment of 63sqm. The apartment is composed of a large fully equipped kitchen separated from the living room by a sliding door. A double room and a bathroom. It has wooden beams, gas heating, elevator, concierge service and a communal terrace on the roof of the building.