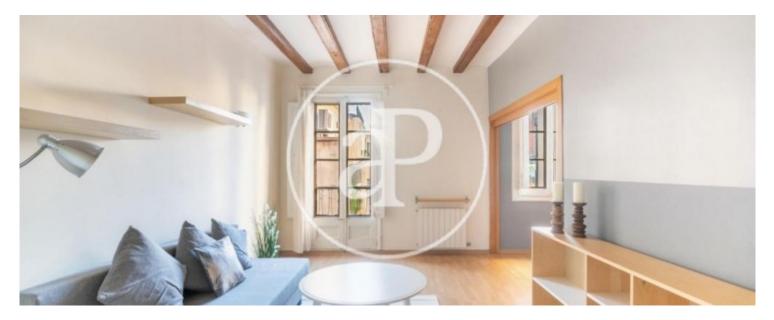

# **Charming furnished apartment in the Gotic**

✓ Lift ✓ Concierge

Price 1,200 €

A few steps from the Cathedral and Via Laietana, in the Gothic quarter, in a classic estate and surrounded by all kinds of services and different public transport options, we find this charming furnished apartment of 63sqm. The apartment is composed of a large fully equipped kitchen separated from the living room by a sliding door. A double room and a bathroom. It has wooden beams, gas heating, elevator, concierge service and a communal terrace on the roof of the building.