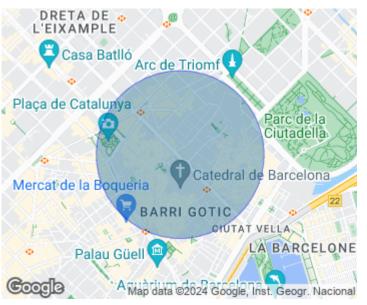

# **Charming furnished apartment in the Gotic**

✓ Lift ✓ Concierge

Price 1,200 €

A few steps from the Cathedral and Via Laietana, in the Gothic quarter, in a classic estate and surrounded by all kinds of services and different public transport options, we find this charming furnished apartment of 63sqm. The apartment is composed of a large fully equipped kitchen separated from the living room by a sliding door. A double room and a bathroom. It has wooden beams, gas heating, elevator, concierge service and a communal terrace on the roof of the building.