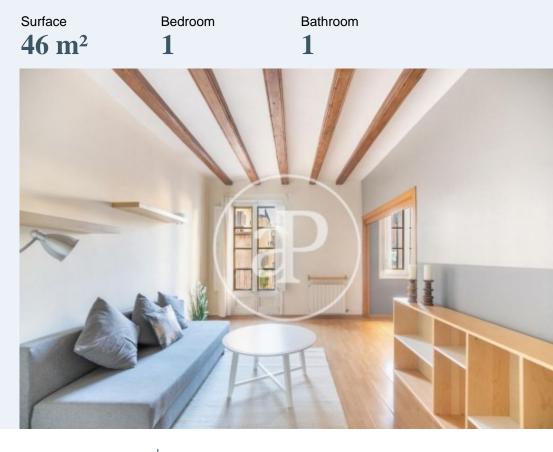

# **Charming furnished apartment in the Gotic**

✓ Lift ✓ Concierge

Price 1,200 €

A few steps from the Cathedral and Via Laietana, in the Gothic quarter, in a classic estate and surrounded by all kinds of services and different public transport options, we find this charming furnished apartment of 63sqm. The apartment is composed of a large fully equipped kitchen separated from the living room by a sliding door. A double room and a bathroom. It has wooden beams, gas heating, elevator, concierge service and a communal terrace on the roof of the building.