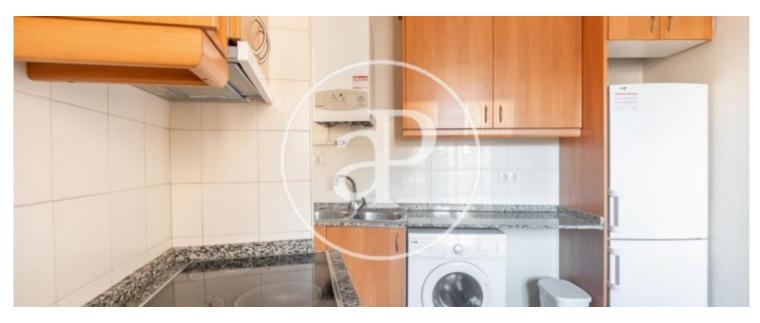

# **Charming furnished apartment in the Gotic**

✓ Lift ✓ Concierge

Price 1,200 €

A few steps from the Cathedral and Via Laietana, in the Gothic quarter, in a classic estate and surrounded by all kinds of services and different public transport options, we find this charming furnished apartment of 63sqm. The apartment is composed of a large fully equipped kitchen separated from the living room by a sliding door. A double room and a bathroom. It has wooden beams, gas heating, elevator, concierge service and a communal terrace on the roof of the building.