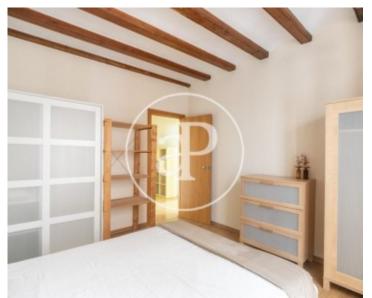

# **Charming furnished apartment in the Gotic**

✓ Lift ✓ Concierge

Price 1,200 €

A few steps from the Cathedral and Via Laietana, in the Gothic quarter, in a classic estate and surrounded by all kinds of services and different public transport options, we find this charming furnished apartment of 63sqm. The apartment is composed of a large fully equipped kitchen separated from the living room by a sliding door. A double room and a bathroom. It has wooden beams, gas heating, elevator, concierge service and a communal terrace on the roof of the building.