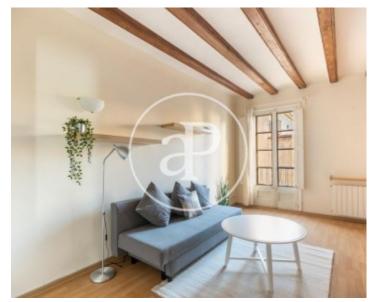

# **Charming furnished apartment in the Gotic**

✓ Lift ✓ Concierge

Price 1,200 €

A few steps from the Cathedral and Via Laietana, in the Gothic quarter, in a classic estate and surrounded by all kinds of services and different public transport options, we find this charming furnished apartment of 63sqm. The apartment is composed of a large fully equipped kitchen separated from the living room by a sliding door. A double room and a bathroom. It has wooden beams, gas heating, elevator, concierge service and a communal terrace on the roof of the building.