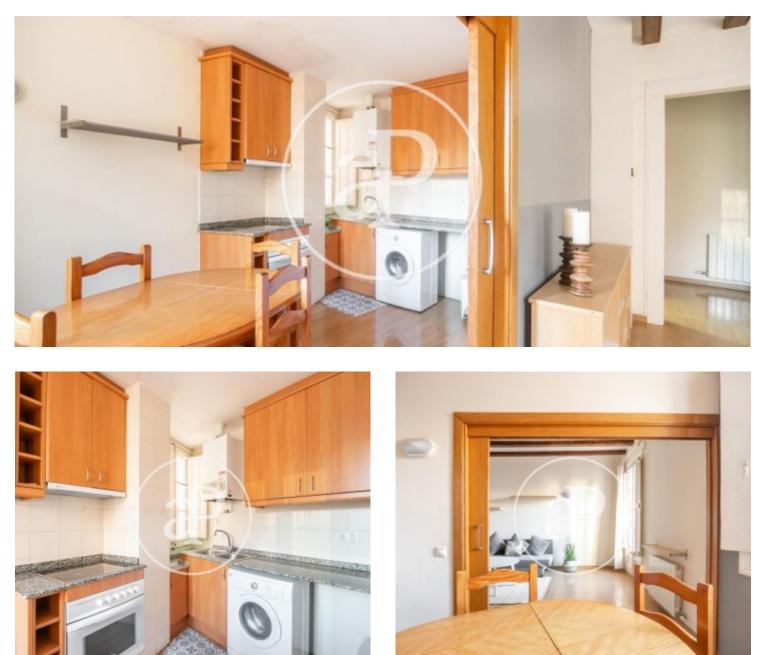

# **Charming furnished apartment in the Gotic**

✓ Lift ✓ Concierge

Price 1,200 €

A few steps from the Cathedral and Via Laietana, in the Gothic quarter, in a classic estate and surrounded by all kinds of services and different public transport options, we find this charming furnished apartment of 63sqm. The apartment is composed of a large fully equipped kitchen separated from the living room by a sliding door. A double room and a bathroom. It has wooden beams, gas heating, elevator, concierge service and a communal terrace on the roof of the building.