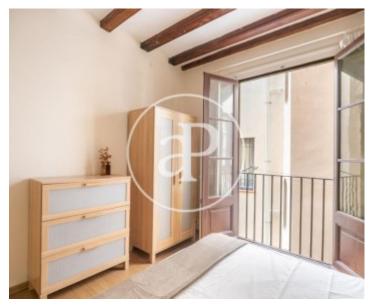

# **Charming furnished apartment in the Gotic**

✓ Lift ✓ Concierge

Price 1,200 €

A few steps from the Cathedral and Via Laietana, in the Gothic quarter, in a classic estate and surrounded by all kinds of services and different public transport options, we find this charming furnished apartment of 63sqm. The apartment is composed of a large fully equipped kitchen separated from the living room by a sliding door. A double room and a bathroom. It has wooden beams, gas heating, elevator, concierge service and a communal terrace on the roof of the building.