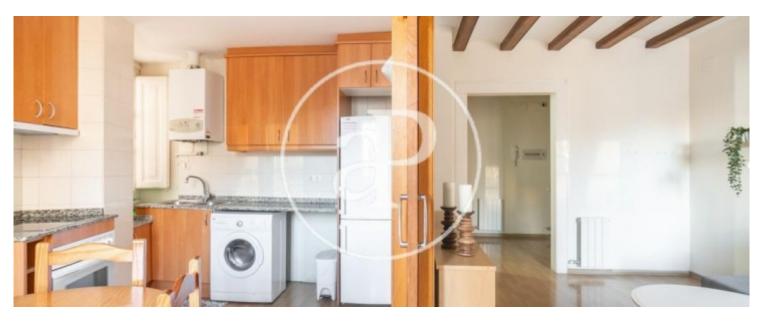

# **Charming furnished apartment in the Gotic**

✓ Lift ✓ Concierge

Price 1,200 €

A few steps from the Cathedral and Via Laietana, in the Gothic quarter, in a classic estate and surrounded by all kinds of services and different public transport options, we find this charming furnished apartment of 63sqm. The apartment is composed of a large fully equipped kitchen separated from the living room by a sliding door. A double room and a bathroom. It has wooden beams, gas heating, elevator, concierge service and a communal terrace on the roof of the building.