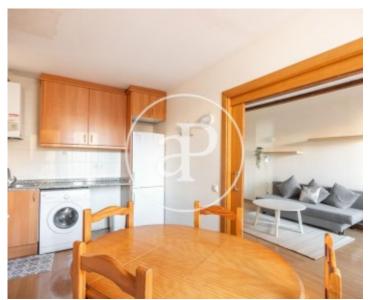

# **Charming furnished apartment in the Gotic**

✓ Lift ✓ Concierge

Price 1,200 €

A few steps from the Cathedral and Via Laietana, in the Gothic quarter, in a classic estate and surrounded by all kinds of services and different public transport options, we find this charming furnished apartment of 63sqm. The apartment is composed of a large fully equipped kitchen separated from the living room by a sliding door. A double room and a bathroom. It has wooden beams, gas heating, elevator, concierge service and a communal terrace on the roof of the building.