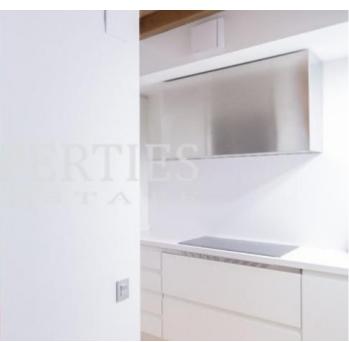

Enjoy the perfect contrast between the characteristics of a building era, completely refurbished with all the modern comfort: lift, centrally heated air conditioning, Catalan ceilings with exposed brick, parquet floors and sound proof windows. The apartment consists of a large living/dining room with two balconies with views of the Cathedral, an eat-in equipped kitchen with high-end appliances, two double en-suite bedrooms with fitted wardrobes and a double bedroom with two single beds and a bathroom. It has a