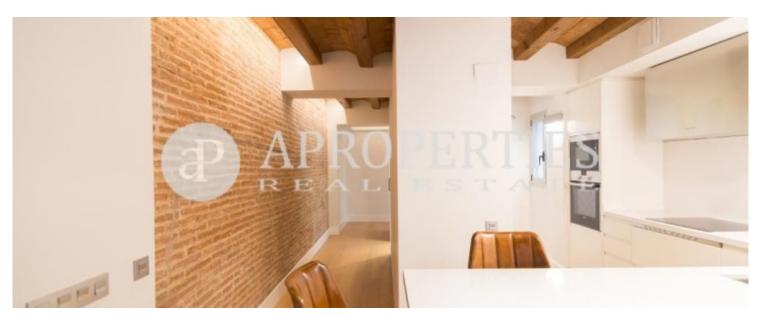

Enjoy the perfect contrast between the characteristics of a building era, completely refurbished with all the modern comfort: lift, centrally heated air conditioning, Catalan ceilings with exposed brick, parquet floors and sound proof windows. The apartment consists of a large living/dining room with two balconies with views of the Cathedral, an eat-in equipped kitchen with high-end appliances, two double en-suite bedrooms with fitted wardrobes and a double bedroom with two single beds and a bathroom. It has a