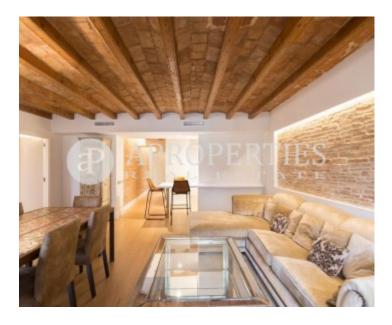

Enjoy the perfect contrast between the characteristics of a building era, completely refurbished with all the modern comfort: lift, centrally heated air conditioning, Catalan ceilings with exposed brick, parquet floors and sound proof windows. The apartment consists of a large living/dining room with two balconies with views of the Cathedral, an eat-in equipped kitchen with high-end appliances, two double en-suite bedrooms with fitted wardrobes and a double bedroom with two single beds and a bathroom. It has a