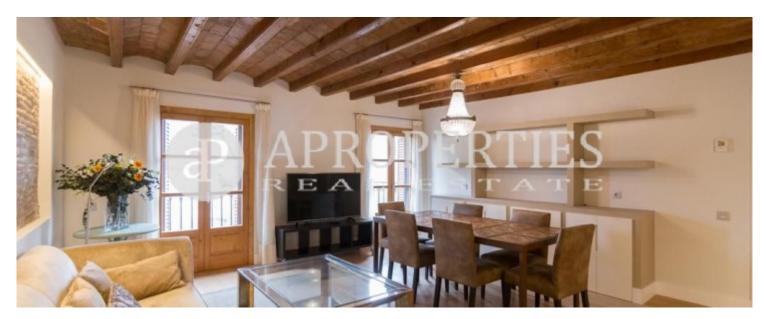

## Fantastic furnished and refurbished apartment in El Gòtic

## **Features**

✓ Views ✓ Heating

✓ Furnished ✓ AACC

Lift

Price

2,350 €

 $\begin{array}{ccc} \text{Surface} & \text{Bedrooms} & \text{Bathrooms} \\ 130 \ m^2 & 3 & 3 \\ \end{array}$ 

Spectacular apartment in the heart of El Gòtic neighborhood with views of the Cathedral, An architectural gem of the 19th century rebuilt last year.

Enjoy the perfect contrast between the characteristics of a building era, completely refurbished with all the modern comfort: lift, centrally heated air conditioning, Catalan ceilings with exposed brick, parquet floors and sound proof windows. The apartment consists of a large living/dining room with two balconies with views of the Cathedral, an eat-in equipped kitchen with high-end appliances, two double en-suite bedrooms with fitted wardrobes and a double bedroom with two single beds and a bathroom. It has a