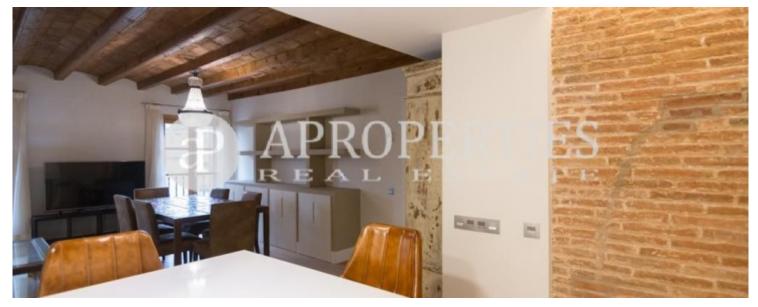

## **Features**

✓ Views ✓ Heating

✓ Furnished ✓ AACC

Lift

Price

2,350 €

 $\begin{array}{ccc} \text{Surface} & \text{Bedrooms} & \text{Bathrooms} \\ 130 \ m^2 & 3 & 3 \\ \end{array}$ 

Spectacular apartment in the heart of El Gòtic neighborhood with views of the Cathedral, An architectural gem of the 19th century rebuilt last year.

Enjoy the perfect contrast between the characteristics of a building era, completely refurbished with all the modern comfort: lift, centrally heated air conditioning, Catalan ceilings with exposed brick, parquet floors and sound proof windows. The apartment consists of a large living/dining room with two balconies with views of the Cathedral, an eat-in equipped kitchen with high-end appliances, two double en-suite bedrooms with fitted wardrobes and a double bedroom with two single beds and a bathroom. It has a