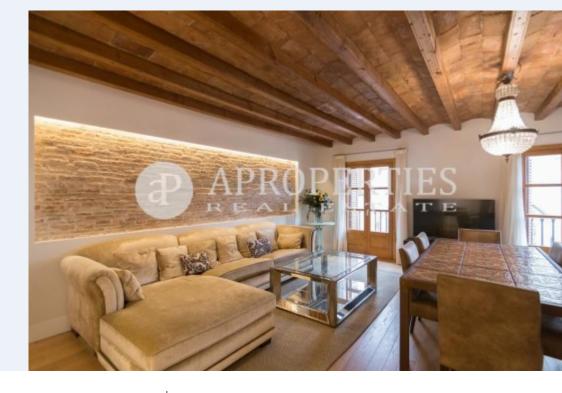

## **Features**

✓ Views ✓ Heating

✓ Furnished ✓ AACC

Lift

Price

2,350 €

 $\begin{array}{ccc} \text{Surface} & \text{Bedrooms} & \text{Bathrooms} \\ 130 \ m^2 & 3 & 3 \\ \end{array}$ 

Spectacular apartment in the heart of El Gòtic neighborhood with views of the Cathedral, An architectural gem of the 19th century rebuilt last year.

Enjoy the perfect contrast between the characteristics of a building era, completely refurbished with all the modern comfort: lift, centrally heated air conditioning, Catalan ceilings with exposed brick, parquet floors and sound proof windows. The apartment consists of a large living/dining room with two balconies with views of the Cathedral, an eat-in equipped kitchen with high-end appliances, two double en-suite bedrooms with fitted wardrobes and a double bedroom with two single beds and a bathroom. It has a