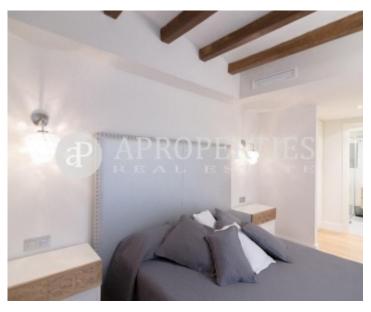

## **Features**

✓ Views ✓ Heating

✓ Furnished ✓ AACC

Lift

Price

2,350 €

 $\begin{array}{ccc} \text{Surface} & \text{Bedrooms} & \text{Bathrooms} \\ 130 \ m^2 & 3 & 3 \\ \end{array}$ 

Spectacular apartment in the heart of El Gòtic neighborhood with views of the Cathedral, An architectural gem of the 19th century rebuilt last year.

Enjoy the perfect contrast between the characteristics of a building era, completely refurbished with all the modern comfort: lift, centrally heated air conditioning, Catalan ceilings with exposed brick, parquet floors and sound proof windows. The apartment consists of a large living/dining room with two balconies with views of the Cathedral, an eat-in equipped kitchen with high-end appliances, two double en-suite bedrooms with fitted wardrobes and a double bedroom with two single beds and a bathroom. It has a