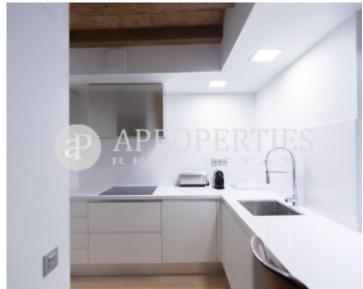

Enjoy the perfect contrast between the characteristics of a building era, completely refurbished with all the modern comfort: lift, centrally heated air conditioning, Catalan ceilings with exposed brick, parquet floors and sound proof windows. The apartment consists of a large living/dining room with two balconies with views of the Cathedral, an eat-in equipped kitchen with high-end appliances, two double en-suite bedrooms with fitted wardrobes and a double bedroom with two single beds and a bathroom. It has a