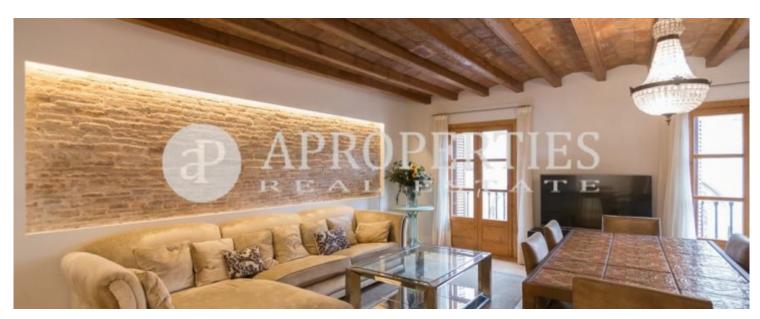

Enjoy the perfect contrast between the characteristics of a building era, completely refurbished with all the modern comfort: lift, centrally heated air conditioning, Catalan ceilings with exposed brick, parquet floors and sound proof windows. The apartment consists of a large living/dining room with two balconies with views of the Cathedral, an eat-in equipped kitchen with high-end appliances, two double en-suite bedrooms with fitted wardrobes and a double bedroom with two single beds and a bathroom. It has a