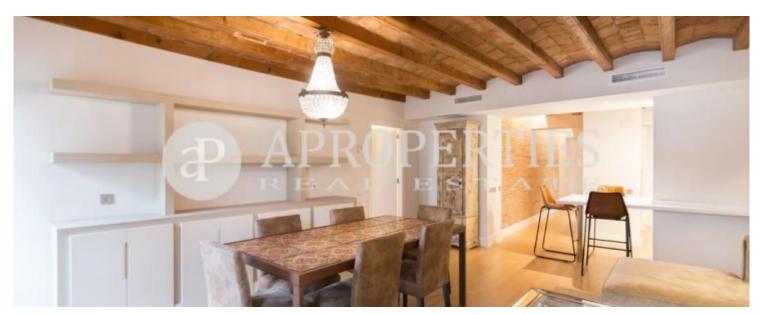

Enjoy the perfect contrast between the characteristics of a building era, completely refurbished with all the modern comfort: lift, centrally heated air conditioning, Catalan ceilings with exposed brick, parquet floors and sound proof windows. The apartment consists of a large living/dining room with two balconies with views of the Cathedral, an eat-in equipped kitchen with high-end appliances, two double en-suite bedrooms with fitted wardrobes and a double bedroom with two single beds and a bathroom. It has a