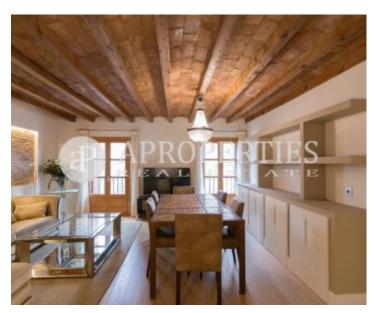

Enjoy the perfect contrast between the characteristics of a building era, completely refurbished with all the modern comfort: lift, centrally heated air conditioning, Catalan ceilings with exposed brick, parquet floors and sound proof windows. The apartment consists of a large living/dining room with two balconies with views of the Cathedral, an eat-in equipped kitchen with high-end appliances, two double en-suite bedrooms with fitted wardrobes and a double bedroom with two single beds and a bathroom. It has a