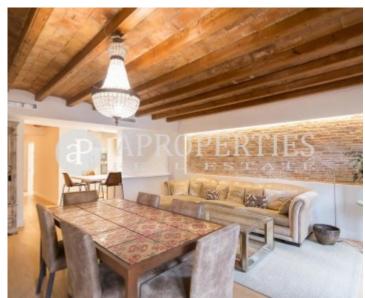

Enjoy the perfect contrast between the characteristics of a building era, completely refurbished with all the modern comfort: lift, centrally heated air conditioning, Catalan ceilings with exposed brick, parquet floors and sound proof windows. The apartment consists of a large living/dining room with two balconies with views of the Cathedral, an eat-in equipped kitchen with high-end appliances, two double en-suite bedrooms with fitted wardrobes and a double bedroom with two single beds and a bathroom. It has a