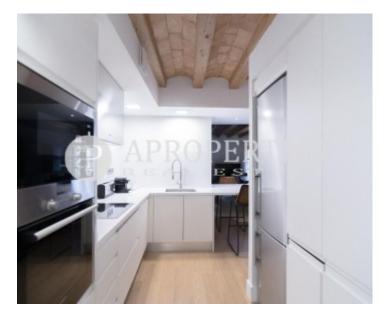

Enjoy the perfect contrast between the characteristics of a building era, completely refurbished with all the modern comfort: lift, centrally heated air conditioning, Catalan ceilings with exposed brick, parquet floors and sound proof windows. The apartment consists of a large living/dining room with two balconies with views of the Cathedral, an eat-in equipped kitchen with high-end appliances, two double en-suite bedrooms with fitted wardrobes and a double bedroom with two single beds and a bathroom. It has a