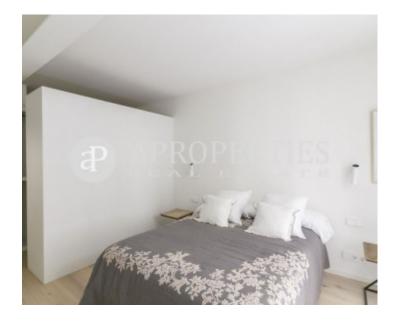

Surface **Bedrooms Bathrooms**  $115 \text{ m}^2$ 

Perfectly located in El Barrio Gótico, this flat is close to Paseo de Colón, La Rambla and Via Laietana, and is ideal for enjoying the city center and the beach, with excellent access to the seafront and public transport. The building, which has industrial style, has been completely renovated into a residential building. The windows have wooden sliding panels that allow to the owners control the light and give them more privacity. The apartment is fully equipped and furnished and consists of a large living room with 36m2, an large kitchen with exit to a terraxe and two bedrooms, one double en suite with dressing and a balcony and another double with wardrobe and a second bathroom. Parquet floors and equipped with air conditioning. It has a storage room and parking place included. It is