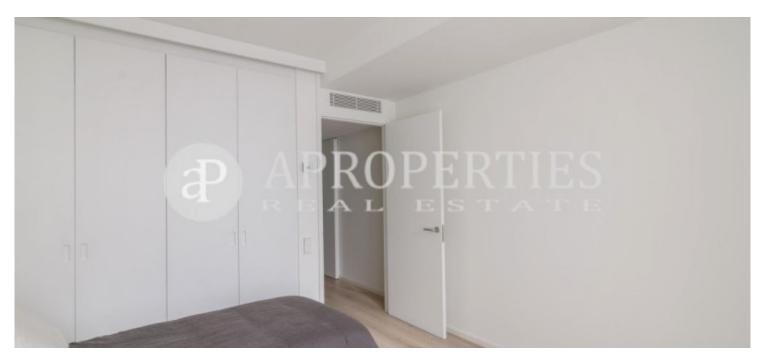

Surface **Bedrooms Bathrooms**  $115 \text{ m}^2$ 

Perfectly located in El Barrio Gótico, this flat is close to Paseo de Colón, La Rambla and Via Laietana, and is ideal for enjoying the city center and the beach, with excellent access to the seafront and public transport. The building, which has industrial style, has been completely renovated into a residential building. The windows have wooden sliding panels that allow to the owners control the light and give them more privacity. The apartment is fully equipped and furnished and consists of a large living room with 36m2, an large kitchen with exit to a terraxe and two bedrooms, one double en suite with dressing and a balcony and another double with wardrobe and a second bathroom. Parquet floors and equipped with air conditioning. It has a storage room and parking place included. It is