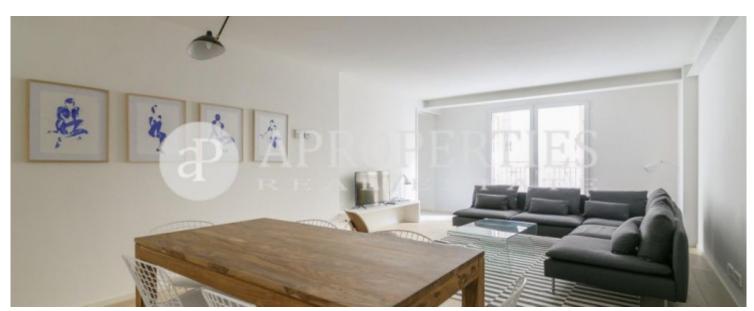

Surface **Bedrooms Bathrooms**  $115 \text{ m}^2$ 

Perfectly located in El Barrio Gótico, this flat is close to Paseo de Colón, La Rambla and Via Laietana, and is ideal for enjoying the city center and the beach, with excellent access to the seafront and public transport. The building, which has industrial style, has been completely renovated into a residential building. The windows have wooden sliding panels that allow to the owners control the light and give them more privacity. The apartment is fully equipped and furnished and consists of a large living room with 36m2, an large kitchen with exit to a terraxe and two bedrooms, one double en suite with dressing and a balcony and another double with wardrobe and a second bathroom. Parquet floors and equipped with air conditioning. It has a storage room and parking place included. It is