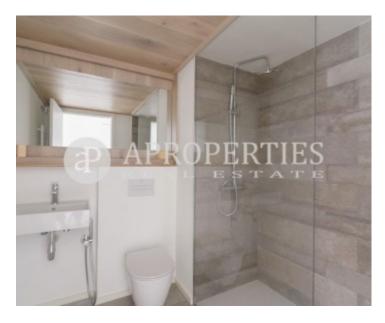

Surface **Bedrooms Bathrooms**  $115 \text{ m}^2$ 

Perfectly located in El Barrio Gótico, this flat is close to Paseo de Colón, La Rambla and Via Laietana, and is ideal for enjoying the city center and the beach, with excellent access to the seafront and public transport. The building, which has industrial style, has been completely renovated into a residential building. The windows have wooden sliding panels that allow to the owners control the light and give them more privacity. The apartment is fully equipped and furnished and consists of a large living room with 36m2, an large kitchen with exit to a terraxe and two bedrooms, one double en suite with dressing and a balcony and another double with wardrobe and a second bathroom. Parquet floors and equipped with air conditioning. It has a storage room and parking place included. It is