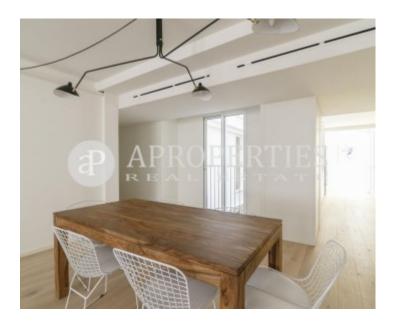

Surface **Bedrooms Bathrooms**  $115 \text{ m}^2$ 

Perfectly located in El Barrio Gótico, this flat is close to Paseo de Colón, La Rambla and Via Laietana, and is ideal for enjoying the city center and the beach, with excellent access to the seafront and public transport. The building, which has industrial style, has been completely renovated into a residential building. The windows have wooden sliding panels that allow to the owners control the light and give them more privacity. The apartment is fully equipped and furnished and consists of a large living room with 36m2, an large kitchen with exit to a terraxe and two bedrooms, one double en suite with dressing and a balcony and another double with wardrobe and a second bathroom. Parquet floors and equipped with air conditioning. It has a storage room and parking place included. It is