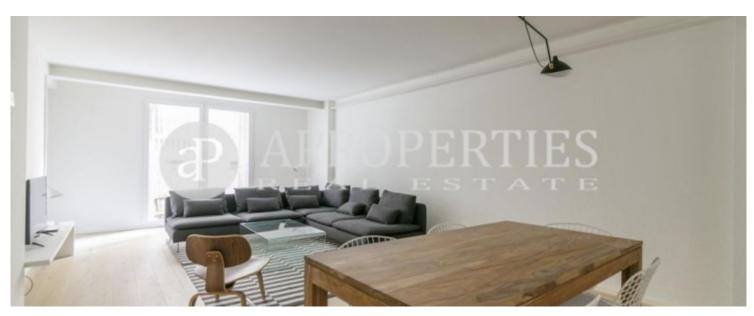

Surface **Bedrooms Bathrooms**  $115 \text{ m}^2$ 

Perfectly located in El Barrio Gótico, this flat is close to Paseo de Colón, La Rambla and Via Laietana, and is ideal for enjoying the city center and the beach, with excellent access to the seafront and public transport. The building, which has industrial style, has been completely renovated into a residential building. The windows have wooden sliding panels that allow to the owners control the light and give them more privacity. The apartment is fully equipped and furnished and consists of a large living room with 36m2, an large kitchen with exit to a terraxe and two bedrooms, one double en suite with dressing and a balcony and another double with wardrobe and a second bathroom. Parquet floors and equipped with air conditioning. It has a storage room and parking place included. It is