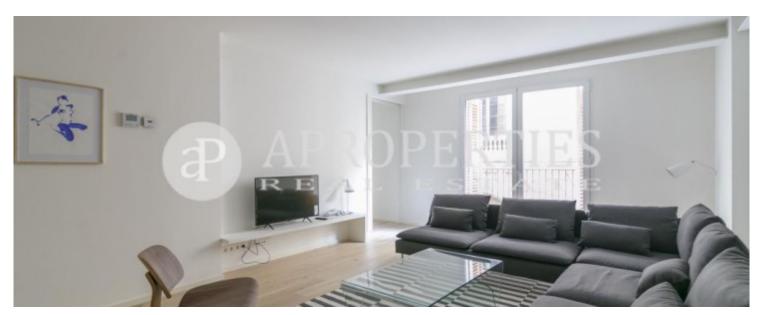

Surface **Bedrooms Bathrooms**  $115 \text{ m}^2$ 

Perfectly located in El Barrio Gótico, this flat is close to Paseo de Colón, La Rambla and Via Laietana, and is ideal for enjoying the city center and the beach, with excellent access to the seafront and public transport. The building, which has industrial style, has been completely renovated into a residential building. The windows have wooden sliding panels that allow to the owners control the light and give them more privacity. The apartment is fully equipped and furnished and consists of a large living room with 36m2, an large kitchen with exit to a terraxe and two bedrooms, one double en suite with dressing and a balcony and another double with wardrobe and a second bathroom. Parquet floors and equipped with air conditioning. It has a storage room and parking place included. It is