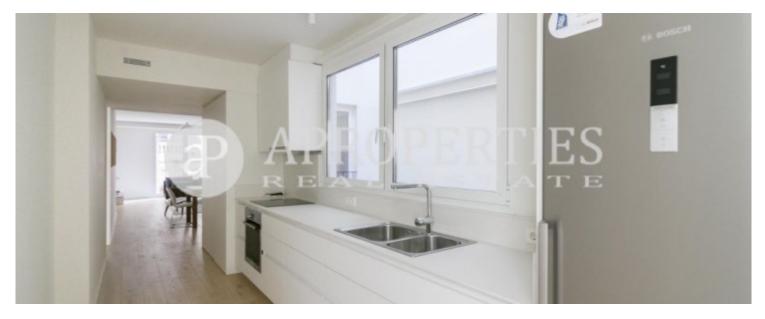

Surface **Bedrooms Bathrooms**  $115 \text{ m}^2$ 

Perfectly located in El Barrio Gótico, this flat is close to Paseo de Colón, La Rambla and Via Laietana, and is ideal for enjoying the city center and the beach, with excellent access to the seafront and public transport. The building, which has industrial style, has been completely renovated into a residential building. The windows have wooden sliding panels that allow to the owners control the light and give them more privacity. The apartment is fully equipped and furnished and consists of a large living room with 36m2, an large kitchen with exit to a terraxe and two bedrooms, one double en suite with dressing and a balcony and another double with wardrobe and a second bathroom. Parquet floors and equipped with air conditioning. It has a storage room and parking place included. It is