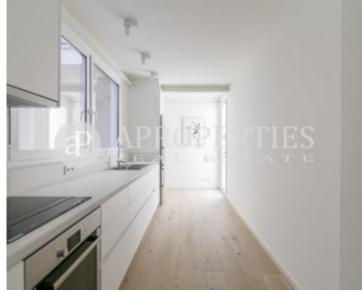

Surface **Bedrooms Bathrooms**  $115 \text{ m}^2$ 

Perfectly located in El Barrio Gótico, this flat is close to Paseo de Colón, La Rambla and Via Laietana, and is ideal for enjoying the city center and the beach, with excellent access to the seafront and public transport. The building, which has industrial style, has been completely renovated into a residential building. The windows have wooden sliding panels that allow to the owners control the light and give them more privacity. The apartment is fully equipped and furnished and consists of a large living room with 36m2, an large kitchen with exit to a terraxe and two bedrooms, one double en suite with dressing and a balcony and another double with wardrobe and a second bathroom. Parquet floors and equipped with air conditioning. It has a storage room and parking place included. It is