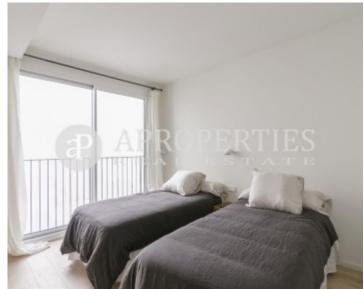

Surface **Bedrooms Bathrooms**  $115 \text{ m}^2$ 

Perfectly located in El Barrio Gótico, this flat is close to Paseo de Colón, La Rambla and Via Laietana, and is ideal for enjoying the city center and the beach, with excellent access to the seafront and public transport. The building, which has industrial style, has been completely renovated into a residential building. The windows have wooden sliding panels that allow to the owners control the light and give them more privacity. The apartment is fully equipped and furnished and consists of a large living room with 36m2, an large kitchen with exit to a terraxe and two bedrooms, one double en suite with dressing and a balcony and another double with wardrobe and a second bathroom. Parquet floors and equipped with air conditioning. It has a storage room and parking place included. It is