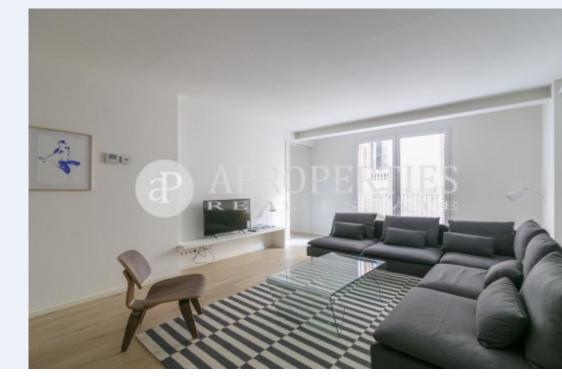

Surface **Bedrooms Bathrooms**  $115 \text{ m}^2$ 

Perfectly located in El Barrio Gótico, this flat is close to Paseo de Colón, La Rambla and Via Laietana, and is ideal for enjoying the city center and the beach, with excellent access to the seafront and public transport. The building, which has industrial style, has been completely renovated into a residential building. The windows have wooden sliding panels that allow to the owners control the light and give them more privacity. The apartment is fully equipped and furnished and consists of a large living room with 36m2, an large kitchen with exit to a terraxe and two bedrooms, one double en suite with dressing and a balcony and another double with wardrobe and a second bathroom. Parquet floors and equipped with air conditioning. It has a storage room and parking place included. It is