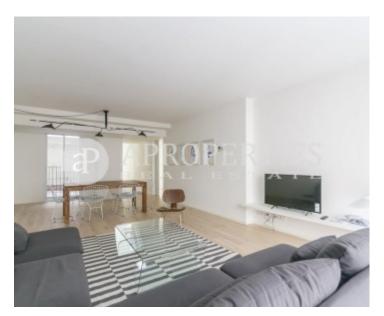

Surface **Bedrooms Bathrooms**  $115 \text{ m}^2$ 

Perfectly located in El Barrio Gótico, this flat is close to Paseo de Colón, La Rambla and Via Laietana, and is ideal for enjoying the city center and the beach, with excellent access to the seafront and public transport. The building, which has industrial style, has been completely renovated into a residential building. The windows have wooden sliding panels that allow to the owners control the light and give them more privacity. The apartment is fully equipped and furnished and consists of a large living room with 36m2, an large kitchen with exit to a terraxe and two bedrooms, one double en suite with dressing and a balcony and another double with wardrobe and a second bathroom. Parquet floors and equipped with air conditioning. It has a storage room and parking place included. It is