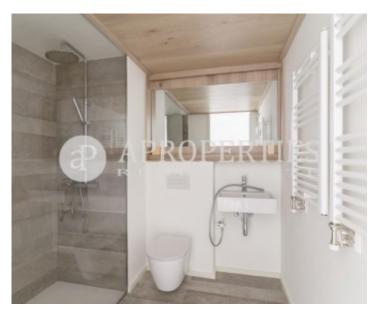

Surface **Bedrooms Bathrooms**  $115 \text{ m}^2$ 

Perfectly located in El Barrio Gótico, this flat is close to Paseo de Colón, La Rambla and Via Laietana, and is ideal for enjoying the city center and the beach, with excellent access to the seafront and public transport. The building, which has industrial style, has been completely renovated into a residential building. The windows have wooden sliding panels that allow to the owners control the light and give them more privacity. The apartment is fully equipped and furnished and consists of a large living room with 36m2, an large kitchen with exit to a terraxe and two bedrooms, one double en suite with dressing and a balcony and another double with wardrobe and a second bathroom. Parquet floors and equipped with air conditioning. It has a storage room and parking place included. It is