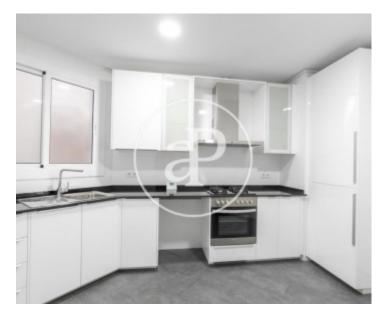

## **Features**

✓ Heating ✓ Terrace

✓ Lift ✓ Concierge

Price

1,900 €

 $\begin{array}{ccc} \text{Surface} & \text{Bedrooms} & \text{Bathrooms} \\ 162 \ m^2 & 5 & 2 \\ \end{array}$ 

This new and renovated apartment of 162 sqm consists of five bedrooms and two bathrooms, a separate kitchen and outdoor dining room with views of the Plaza Monumental and Marina Street.

The apartment is rented unfurnished and without appliances. Located near shops, restaurants, gyms, medical centers, etc. Very well connected with the rest of the city by subway and several bus lines. 10 minutes walking from La Sagrada Familia, and very close to the National Auditorium. The building has an elevator and porter service.