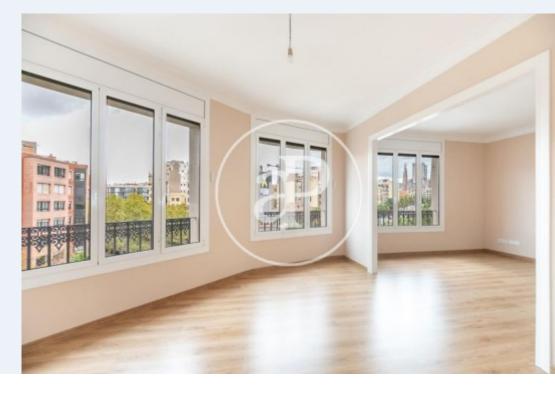

## **Features**

✓ Heating ✓ Terrace

✓ Lift ✓ Concierge

Price

1,900 €

 $\begin{array}{ccc} \text{Surface} & \text{Bedrooms} & \text{Bathrooms} \\ 162 \ m^2 & 5 & 2 \\ \end{array}$ 

This new and renovated apartment of 162 sqm consists of five bedrooms and two bathrooms, a separate kitchen and outdoor dining room with views of the Plaza Monumental and Marina Street.

The apartment is rented unfurnished and without appliances. Located near shops, restaurants, gyms, medical centers, etc. Very well connected with the rest of the city by subway and several bus lines. 10 minutes walking from La Sagrada Familia, and very close to the National Auditorium. The building has an elevator and porter service.