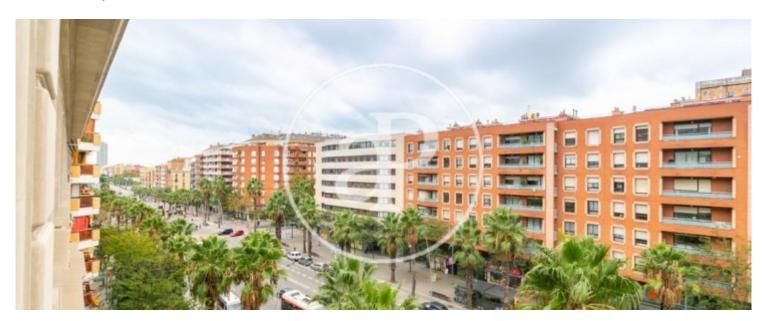

## **Features**

✓ Heating ✓ Terrace

✓ Lift ✓ Concierge

Price

1,900 €

 $\begin{array}{ccc} \text{Surface} & \text{Bedrooms} & \text{Bathrooms} \\ 162 \ m^2 & 5 & 2 \\ \end{array}$ 

This new and renovated apartment of 162 sqm consists of five bedrooms and two bathrooms, a separate kitchen and outdoor dining room with views of the Plaza Monumental and Marina Street.

The apartment is rented unfurnished and without appliances. Located near shops, restaurants, gyms, medical centers, etc. Very well connected with the rest of the city by subway and several bus lines. 10 minutes walking from La Sagrada Familia, and very close to the National Auditorium. The building has an elevator and porter service.