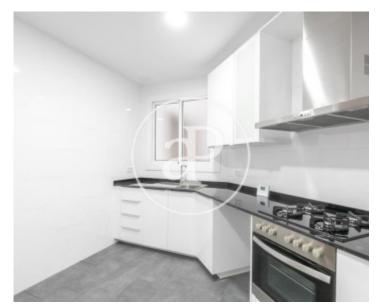

## **Features**

✓ Heating ✓ Terrace

✓ Lift ✓ Concierge

Price

1,900 €

 $\begin{array}{ccc} \text{Surface} & \text{Bedrooms} & \text{Bathrooms} \\ 162 \ m^2 & 5 & 2 \\ \end{array}$ 

This new and renovated apartment of 162 sqm consists of five bedrooms and two bathrooms, a separate kitchen and outdoor dining room with views of the Plaza Monumental and Marina Street.

The apartment is rented unfurnished and without appliances. Located near shops, restaurants, gyms, medical centers, etc. Very well connected with the rest of the city by subway and several bus lines. 10 minutes walking from La Sagrada Familia, and very close to the National Auditorium. The building has an elevator and porter service.