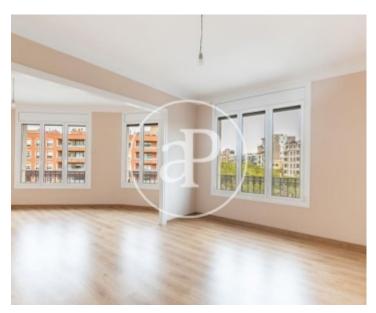

## **Features**

✓ Heating ✓ Terrace

✓ Lift ✓ Concierge

Price

1,900 €

 $\begin{array}{ccc} \text{Surface} & \text{Bedrooms} & \text{Bathrooms} \\ 162 \ m^2 & 5 & 2 \\ \end{array}$ 

This new and renovated apartment of 162 sqm consists of five bedrooms and two bathrooms, a separate kitchen and outdoor dining room with views of the Plaza Monumental and Marina Street.

The apartment is rented unfurnished and without appliances. Located near shops, restaurants, gyms, medical centers, etc. Very well connected with the rest of the city by subway and several bus lines. 10 minutes walking from La Sagrada Familia, and very close to the National Auditorium. The building has an elevator and porter service.