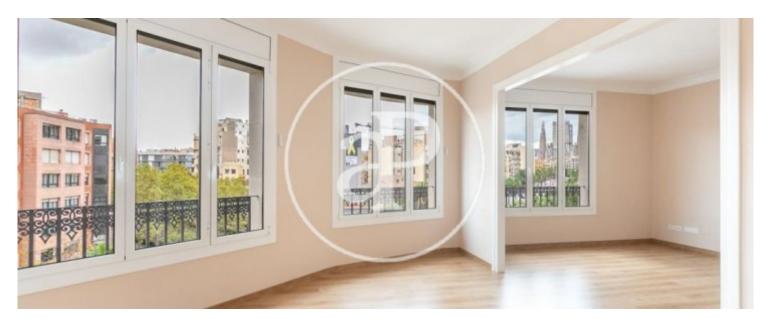

## **Features**

✓ Heating ✓ Terrace

✓ Lift ✓ Concierge

Price

1,900 €

 $\begin{array}{ccc} \text{Surface} & \text{Bedrooms} & \text{Bathrooms} \\ 162 \ m^2 & 5 & 2 \\ \end{array}$ 

This new and renovated apartment of 162 sqm consists of five bedrooms and two bathrooms, a separate kitchen and outdoor dining room with views of the Plaza Monumental and Marina Street.

The apartment is rented unfurnished and without appliances. Located near shops, restaurants, gyms, medical centers, etc. Very well connected with the rest of the city by subway and several bus lines. 10 minutes walking from La Sagrada Familia, and very close to the National Auditorium. The building has an elevator and porter service.