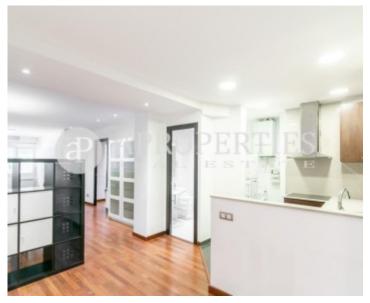

 $\begin{array}{ccc} \text{Surface} & \text{Bedroom} & \text{Bathrooms} \\ \textbf{70} \ m^2 & 1 & 2 \\ \end{array}$ 

Ideally located next to the Auditori and 10 minutes' walk from the Parc de la Ciutadella, very well connected with all means of public transport and with access to all kinds of shops, we find this cozy apartment of 70sqm. The apartment is very spacious and is composed of a large living-room with an open kitchen completely equipped, a bathroom with a shower and a nice suite room with fitted wardrobes and a bathroom with a tub. It is delivered semi-furnished and fully equipped. It is ideal for a couple or a single person. On the first floor of a building with elevator, with a communal storage room for bicycles and possibility of parking in the side building. Available immediately and for long-term contract.