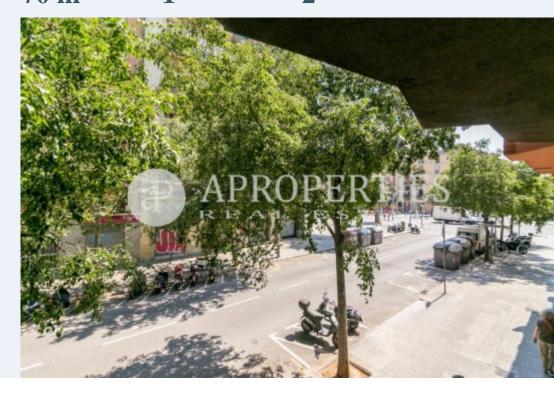

 $\begin{array}{ccc} \text{Surface} & \text{Bedroom} & \text{Bathrooms} \\ \textbf{70} \ m^2 & 1 & 2 \\ \end{array}$ 

Ideally located next to the Auditori and 10 minutes' walk from the Parc de la Ciutadella, very well connected with all means of public transport and with access to all kinds of shops, we find this cozy apartment of 70sqm. The apartment is very spacious and is composed of a large living-room with an open kitchen completely equipped, a bathroom with a shower and a nice suite room with fitted wardrobes and a bathroom with a tub. It is delivered semi-furnished and fully equipped. It is ideal for a couple or a single person. On the first floor of a building with elevator, with a communal storage room for bicycles and possibility of parking in the side building. Available immediately and for long-term contract.