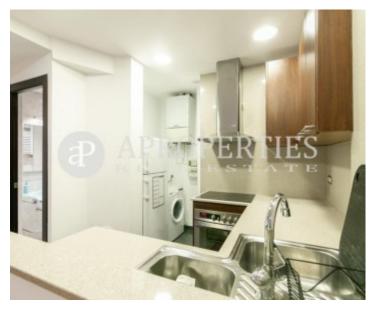

 $\begin{array}{ccc} \text{Surface} & \text{Bedroom} & \text{Bathrooms} \\ \textbf{70} \ m^2 & 1 & 2 \\ \end{array}$ 

Ideally located next to the Auditori and 10 minutes' walk from the Parc de la Ciutadella, very well connected with all means of public transport and with access to all kinds of shops, we find this cozy apartment of 70sqm. The apartment is very spacious and is composed of a large living-room with an open kitchen completely equipped, a bathroom with a shower and a nice suite room with fitted wardrobes and a bathroom with a tub. It is delivered semi-furnished and fully equipped. It is ideal for a couple or a single person. On the first floor of a building with elevator, with a communal storage room for bicycles and possibility of parking in the side building. Available immediately and for long-term contract.