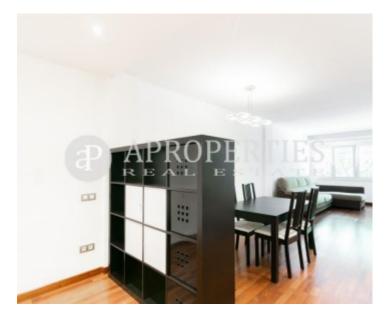

 $\begin{array}{ccc} \text{Surface} & \text{Bedroom} & \text{Bathrooms} \\ \textbf{70} \ m^2 & 1 & 2 \\ \end{array}$ 

Ideally located next to the Auditori and 10 minutes' walk from the Parc de la Ciutadella, very well connected with all means of public transport and with access to all kinds of shops, we find this cozy apartment of 70sqm. The apartment is very spacious and is composed of a large living-room with an open kitchen completely equipped, a bathroom with a shower and a nice suite room with fitted wardrobes and a bathroom with a tub. It is delivered semi-furnished and fully equipped. It is ideal for a couple or a single person. On the first floor of a building with elevator, with a communal storage room for bicycles and possibility of parking in the side building. Available immediately and for long-term contract.