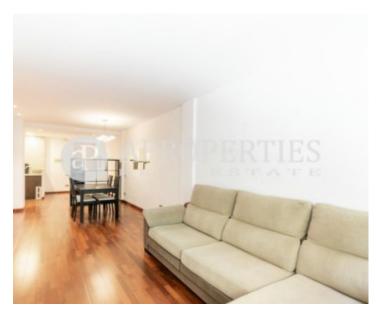

 $\begin{array}{ccc} \text{Surface} & \text{Bedroom} & \text{Bathrooms} \\ \textbf{70} \ m^2 & 1 & 2 \\ \end{array}$ 

Ideally located next to the Auditori and 10 minutes' walk from the Parc de la Ciutadella, very well connected with all means of public transport and with access to all kinds of shops, we find this cozy apartment of 70sqm. The apartment is very spacious and is composed of a large living-room with an open kitchen completely equipped, a bathroom with a shower and a nice suite room with fitted wardrobes and a bathroom with a tub. It is delivered semi-furnished and fully equipped. It is ideal for a couple or a single person. On the first floor of a building with elevator, with a communal storage room for bicycles and possibility of parking in the side building. Available immediately and for long-term contract.