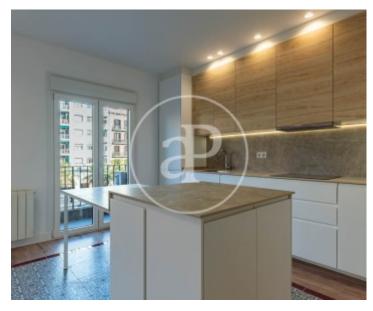

#### **Features**

✓ Heating ✓ AACC

Lift

Price

440,000 €

 $\begin{array}{ccc} \text{Surface} & \text{Bedrooms} & \text{Bathrooms} \\ \textbf{86} \ m^2 & \textbf{3} & \textbf{2} \end{array}$ 

Welcome to your new home on Carrer Marina, in the heart of the vibrant Fort Pienc district! This brand new renovated flat, with a luminous surface area of 87 m², offers an exceptional living experience in a building dating back to 1957, located on the third real floor and accessible by lift. This flat has three bedrooms, one double and two singles, each designed for comfort and style. It also includes an office area, ideal for working from home or studying in a quiet environment. The two full bathrooms offer wellbeing, and organisation is key with fitted wardrobes in all rooms, providing practical and stylish storage space. Air conditioning and gas radiator heating ensure a comfortable environment in all seasons. The spacious and fully equipped kitchen is in immaculate condition and opens onto a