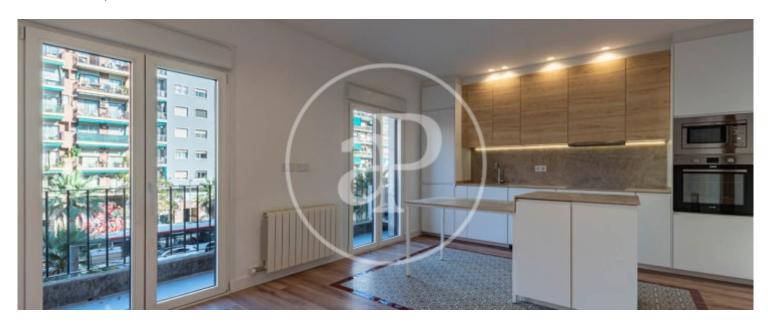

#### **Features**

✓ Heating ✓ AACC

Lift

Price

440,000 €

 $\begin{array}{ccc} \text{Surface} & \text{Bedrooms} & \text{Bathrooms} \\ \textbf{86} \ m^2 & \textbf{3} & \textbf{2} \end{array}$ 

Welcome to your new home on Carrer Marina, in the heart of the vibrant Fort Pienc district! This brand new renovated flat, with a luminous surface area of 87 m², offers an exceptional living experience in a building dating back to 1957, located on the third real floor and accessible by lift. This flat has three bedrooms, one double and two singles, each designed for comfort and style. It also includes an office area, ideal for working from home or studying in a quiet environment. The two full bathrooms offer wellbeing, and organisation is key with fitted wardrobes in all rooms, providing practical and stylish storage space. Air conditioning and gas radiator heating ensure a comfortable environment in all seasons. The spacious and fully equipped kitchen is in immaculate condition and opens onto a

bright living room that connects directly to the balcony, creating a welcoming and social space. This modern design allows for a seamless transition between the living areas, encouraging family living and gathering with friends. The flat's windows not only offer views of Marina Street, but also ensure protection from outside noise and exceptional energy efficiency. This sustainable approach creates a serene and environmentally friendly atmosphere in your home. Located in the dynamic neighbourhood of Fort Pienc, you will be surrounded by services, cultural spaces and gastronomic options. This...