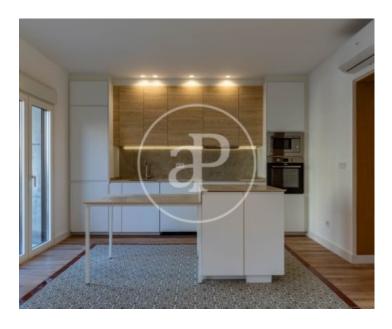

#### **Features**

✓ Heating ✓ AACC

Lift

Price

440,000 €

 $\begin{array}{ccc} \text{Surface} & \text{Bedrooms} & \text{Bathrooms} \\ \textbf{86} \ m^2 & \textbf{3} & \textbf{2} \end{array}$ 

Welcome to your new home on Carrer Marina, in the heart of the vibrant Fort Pienc district! This brand new renovated flat, with a luminous surface area of 87 m², offers an exceptional living experience in a building dating back to 1957, located on the third real floor and accessible by lift. This flat has three bedrooms, one double and two singles, each designed for comfort and style. It also includes an office area, ideal for working from home or studying in a quiet environment. The two full bathrooms offer wellbeing, and organisation is key with fitted wardrobes in all rooms, providing practical and stylish storage space. Air conditioning and gas radiator heating ensure a comfortable environment in all seasons. The spacious and fully equipped kitchen is in immaculate condition and opens onto a

bright living room that connects directly to the balcony, creating a welcoming and social space. This modern design allows for a seamless transition between the living areas, encouraging family living and gathering with friends. The flat's windows not only offer views of Marina Street, but also ensure protection from outside noise and exceptional energy efficiency. This sustainable approach creates a serene and environmentally friendly atmosphere in your home. Located in the dynamic neighbourhood of Fort Pienc, you will be surrounded by services, cultural spaces and gastronomic options. This...