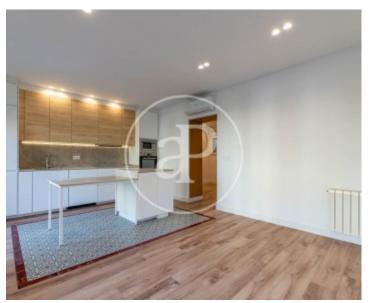

#### **Features**

✓ Heating ✓ AACC

Lift

Price

440,000 €

 $\begin{array}{ccc} \text{Surface} & \text{Bedrooms} & \text{Bathrooms} \\ \textbf{86} \ m^2 & \textbf{3} & \textbf{2} \end{array}$ 

Welcome to your new home on Carrer Marina, in the heart of the vibrant Fort Pienc district! This brand new renovated flat, with a luminous surface area of 87 m², offers an exceptional living experience in a building dating back to 1957, located on the third real floor and accessible by lift. This flat has three bedrooms, one double and two singles, each designed for comfort and style. It also includes an office area, ideal for working from home or studying in a quiet environment. The two full bathrooms offer wellbeing, and organisation is key with fitted wardrobes in all rooms, providing practical and stylish storage space. Air conditioning and gas radiator heating ensure a comfortable environment in all seasons. The spacious and fully equipped kitchen is in immaculate condition and opens onto a

bright living room that connects directly to the balcony, creating a welcoming and social space. This modern design allows for a seamless transition between the living areas, encouraging family living and gathering with friends. The flat's windows not only offer views of Marina Street, but also ensure protection from outside noise and exceptional energy efficiency. This sustainable approach creates a serene and environmentally friendly atmosphere in your home. Located in the dynamic neighbourhood of Fort Pienc, you will be surrounded by services, cultural spaces and gastronomic options. This...