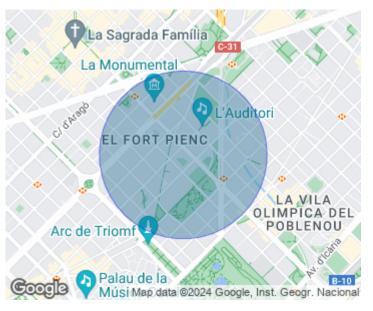

bright living room that connects directly to the balcony, creating a welcoming and social space. This modern design allows for a seamless transition between the living areas, encouraging family living and gathering with friends. The flat's windows not only offer views of Marina Street, but also ensure protection from outside noise and exceptional energy efficiency. This sustainable approach creates a serene and environmentally friendly atmosphere in your home. Located in the dynamic neighbourhood of Fort Pienc, you will be surrounded by services, cultural spaces and gastronomic options. This...