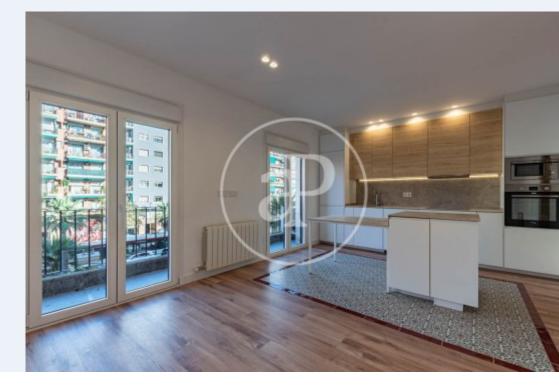

#### **Features**

✓ Heating ✓ AACC

Lift

Price

440,000 €

 $\begin{array}{ccc} \text{Surface} & \text{Bedrooms} & \text{Bathrooms} \\ \textbf{86} \ m^2 & \textbf{3} & \textbf{2} \end{array}$ 

Welcome to your new home on Carrer Marina, in the heart of the vibrant Fort Pienc district! This brand new renovated flat, with a luminous surface area of 87 m², offers an exceptional living experience in a building dating back to 1957, located on the third real floor and accessible by lift. This flat has three bedrooms, one double and two singles, each designed for comfort and style. It also includes an office area, ideal for working from home or studying in a quiet environment. The two full bathrooms offer wellbeing, and organisation is key with fitted wardrobes in all rooms, providing practical and stylish storage space. Air conditioning and gas radiator heating ensure a comfortable environment in all seasons. The spacious and fully equipped kitchen is in immaculate condition and opens onto a

bright living room that connects directly to the balcony, creating a welcoming and social space. This modern design allows for a seamless transition between the living areas, encouraging family living and gathering with friends. The flat's windows not only offer views of Marina Street, but also ensure protection from outside noise and exceptional energy efficiency. This sustainable approach creates a serene and environmentally friendly atmosphere in your home. Located in the dynamic neighbourhood of Fort Pienc, you will be surrounded by services, cultural spaces and gastronomic options. This...