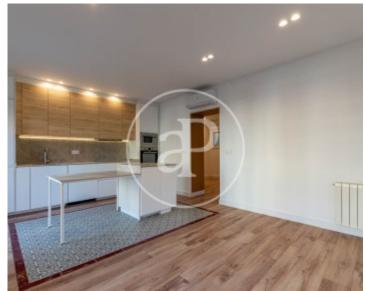

#### **Features**

✓ Heating ✓ AACC

Lift

Price

440,000 €

 $\begin{array}{ccc} \text{Surface} & \text{Bedrooms} & \text{Bathrooms} \\ \textbf{86} \ m^2 & \textbf{3} & \textbf{2} \end{array}$ 

Welcome to your new home on Carrer Marina, in the heart of the vibrant Fort Pienc district! This brand new renovated flat, with a luminous surface area of 87 m², offers an exceptional living experience in a building dating back to 1957, located on the third real floor and accessible by lift. This flat has three bedrooms, one double and two singles, each designed for comfort and style. It also includes an office area, ideal for working from home or studying in a quiet environment. The two full bathrooms offer wellbeing, and organisation is key with fitted wardrobes in all rooms, providing practical and stylish storage space. Air conditioning and gas radiator heating ensure a comfortable environment in all seasons. The spacious and fully equipped kitchen is in immaculate condition and opens onto a

bright living room that connects directly to the balcony, creating a welcoming and social space. This modern design allows for a seamless transition between the living areas, encouraging family living and gathering with friends. The flat's windows not only offer views of Marina Street, but also ensure protection from outside noise and exceptional energy efficiency. This sustainable approach creates a serene and environmentally friendly atmosphere in your home. Located in the dynamic neighbourhood of Fort Pienc, you will be surrounded by services, cultural spaces and gastronomic options. This...