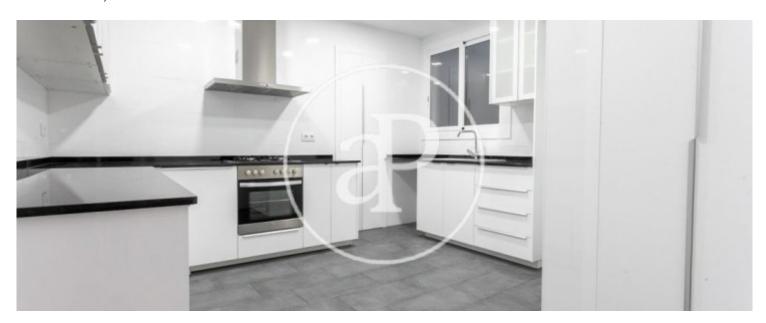

# This new apartment of 162 sqm consists of four double bedrooms and two bathrooms.

There is a separated kitchen and outdoor dining room with views of the Plaza Monumental. The apartment is rented unfurnished and without appliances. Located near shops, restaurants, gyms, medical centers, etc. Very well connected with the rest of the city by subway and several bus lines. Ten minutes walking from La Sagrada Familia, and very close to the National Auditorium. The property has an elevator.