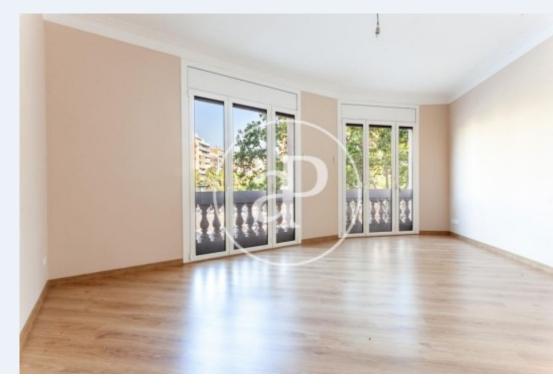

# This new apartment of 162 sqm consists of four double bedrooms and two bathrooms.

There is a separated kitchen and outdoor dining room with views of the Plaza Monumental. The apartment is rented unfurnished and without appliances. Located near shops, restaurants, gyms, medical centers, etc. Very well connected with the rest of the city by subway and several bus lines. Ten minutes walking from La Sagrada Familia, and very close to the National Auditorium. The property has an elevator.