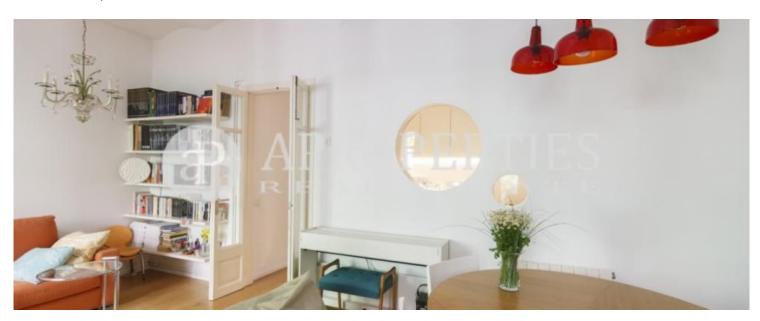

# Ideally located in front of Ciutadella Park, the apartment has been completely refurbished three years ago with high quality finishes.

It consists of a large living-dining room with access to a balcony and views to the street, a fully equipped kitchen, a double bedroom with exit to a balcony and views to a large courtyard, two single bedrooms with bed and wardrobes, an office and a full bathroom. The flat has parquet floors and in the kitchen and bathroom ceramic design tiles. The carpentries are in restored wood and with double glazing, the heating by radiators and there are two ceiling fans in the living room and double bedroom. Located in an elegant classic

building and has a lift. Optional parking space in a building next door. Available at the end of June 2017 for long term contract.