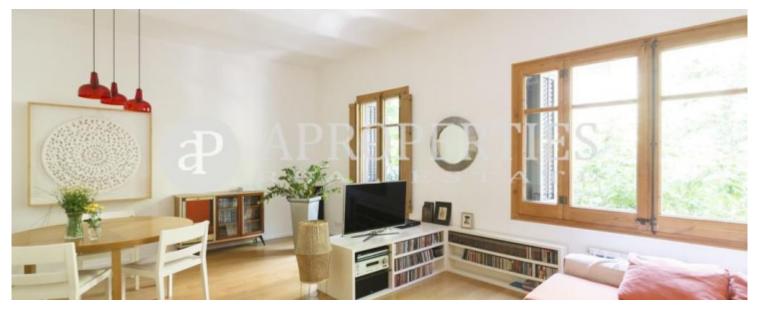

# Ideally located in front of Ciutadella Park, the apartment has been completely refurbished three years ago with high quality finishes.

It consists of a large living-dining room with access to a balcony and views to the street, a fully equipped kitchen, a double bedroom with exit to a balcony and views to a large courtyard, two single bedrooms with bed and wardrobes, an office and a full bathroom. The flat has parquet floors and in the kitchen and bathroom ceramic design tiles. The carpentries are in restored wood and with double glazing, the heating by radiators and there are two ceiling fans in the living room and double bedroom. Located in an elegant classic