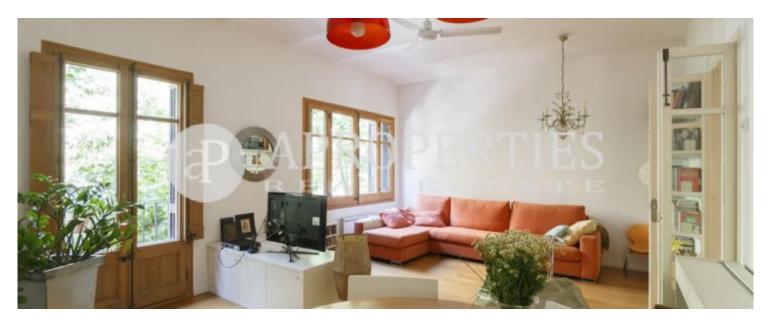

# Ideally located in front of Ciutadella Park, the apartment has been completely refurbished three years ago with high quality finishes.

It consists of a large living-dining room with access to a balcony and views to the street, a fully equipped kitchen, a double bedroom with exit to a balcony and views to a large courtyard, two single bedrooms with bed and wardrobes, an office and a full bathroom. The flat has parquet floors and in the kitchen and bathroom ceramic design tiles. The carpentries are in restored wood and with double glazing, the heating by radiators and there are two ceiling fans in the living room and double bedroom. Located in an elegant classic