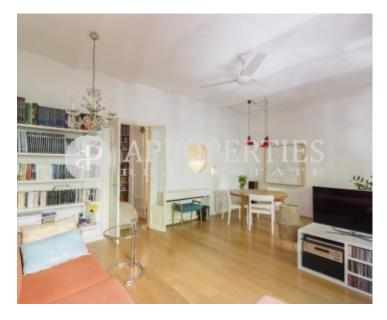

# Ideally located in front of Ciutadella Park, the apartment has been completely refurbished three years ago with high quality finishes.

It consists of a large living-dining room with access to a balcony and views to the street, a fully equipped kitchen, a double bedroom with exit to a balcony and views to a large courtyard, two single bedrooms with bed and wardrobes, an office and a full bathroom. The flat has parquet floors and in the kitchen and bathroom ceramic design tiles. The carpentries are in restored wood and with double glazing, the heating by radiators and there are two ceiling fans in the living room and double bedroom. Located in an elegant classic

building and has a lift. Optional parking space in a building next door. Available at the end of June 2017 for long term contract.