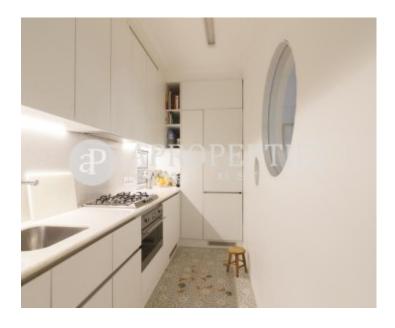

# Ideally located in front of Ciutadella Park, the apartment has been completely refurbished three years ago with high quality finishes.

It consists of a large living-dining room with access to a balcony and views to the street, a fully equipped kitchen, a double bedroom with exit to a balcony and views to a large courtyard, two single bedrooms with bed and wardrobes, an office and a full bathroom. The flat has parquet floors and in the kitchen and bathroom ceramic design tiles. The carpentries are in restored wood and with double glazing, the heating by radiators and there are two ceiling fans in the living room and double bedroom. Located in an elegant classic