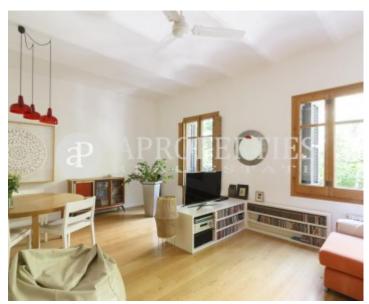

# Ideally located in front of Ciutadella Park, the apartment has been completely refurbished three years ago with high quality finishes.

It consists of a large living-dining room with access to a balcony and views to the street, a fully equipped kitchen, a double bedroom with exit to a balcony and views to a large courtyard, two single bedrooms with bed and wardrobes, an office and a full bathroom. The flat has parquet floors and in the kitchen and bathroom ceramic design tiles. The carpentries are in restored wood and with double glazing, the heating by radiators and there are two ceiling fans in the living room and double bedroom. Located in an elegant classic