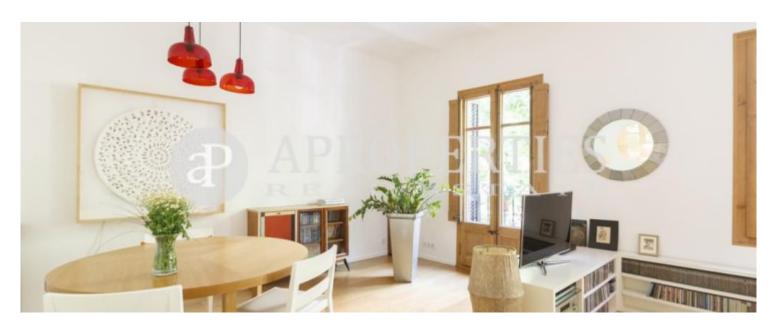

# Ideally located in front of Ciutadella Park, the apartment has been completely refurbished three years ago with high quality finishes.

It consists of a large living-dining room with access to a balcony and views to the street, a fully equipped kitchen, a double bedroom with exit to a balcony and views to a large courtyard, two single bedrooms with bed and wardrobes, an office and a full bathroom. The flat has parquet floors and in the kitchen and bathroom ceramic design tiles. The carpentries are in restored wood and with double glazing, the heating by radiators and there are two ceiling fans in the living room and double bedroom. Located in an elegant classic

building and has a lift. Optional parking space in a building next door. Available at the end of June 2017 for long term contract.