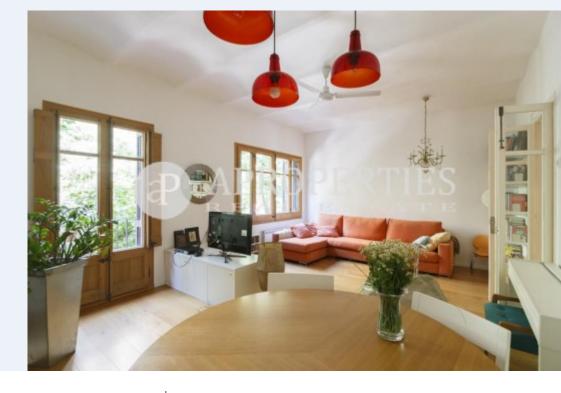

# Ideally located in front of Ciutadella Park, the apartment has been completely refurbished three years ago with high quality finishes.

It consists of a large living-dining room with access to a balcony and views to the street, a fully equipped kitchen, a double bedroom with exit to a balcony and views to a large courtyard, two single bedrooms with bed and wardrobes, an office and a full bathroom. The flat has parquet floors and in the kitchen and bathroom ceramic design tiles. The carpentries are in restored wood and with double glazing, the heating by radiators and there are two ceiling fans in the living room and double bedroom. Located in an elegant classic