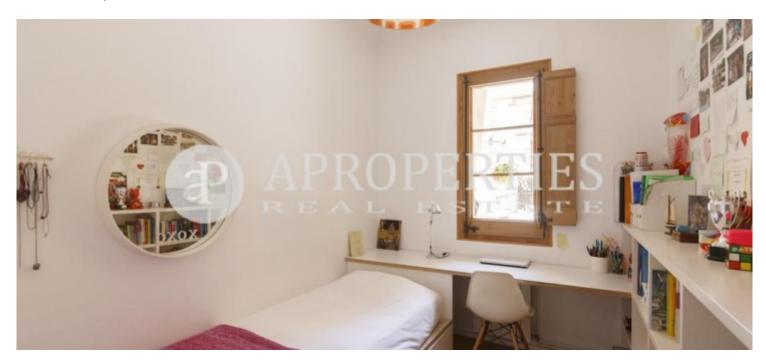

# Ideally located in front of Ciutadella Park, the apartment has been completely refurbished three years ago with high quality finishes.

It consists of a large living-dining room with access to a balcony and views to the street, a fully equipped kitchen, a double bedroom with exit to a balcony and views to a large courtyard, two single bedrooms with bed and wardrobes, an office and a full bathroom. The flat has parquet floors and in the kitchen and bathroom ceramic design tiles. The carpentries are in restored wood and with double glazing, the heating by radiators and there are two ceiling fans in the living room and double bedroom. Located in an elegant classic