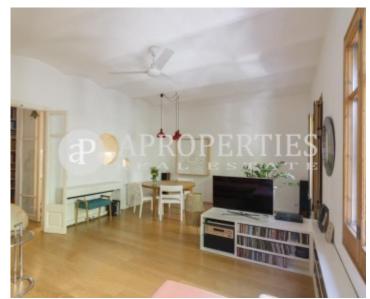

# Ideally located in front of Ciutadella Park, the apartment has been completely refurbished three years ago with high quality finishes.

It consists of a large living-dining room with access to a balcony and views to the street, a fully equipped kitchen, a double bedroom with exit to a balcony and views to a large courtyard, two single bedrooms with bed and wardrobes, an office and a full bathroom. The flat has parquet floors and in the kitchen and bathroom ceramic design tiles. The carpentries are in restored wood and with double glazing, the heating by radiators and there are two ceiling fans in the living room and double bedroom. Located in an elegant classic