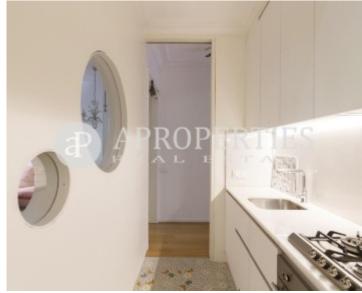

# Ideally located in front of Ciutadella Park, the apartment has been completely refurbished three years ago with high quality finishes.

It consists of a large living-dining room with access to a balcony and views to the street, a fully equipped kitchen, a double bedroom with exit to a balcony and views to a large courtyard, two single bedrooms with bed and wardrobes, an office and a full bathroom. The flat has parquet floors and in the kitchen and bathroom ceramic design tiles. The carpentries are in restored wood and with double glazing, the heating by radiators and there are two ceiling fans in the living room and double bedroom. Located in an elegant classic