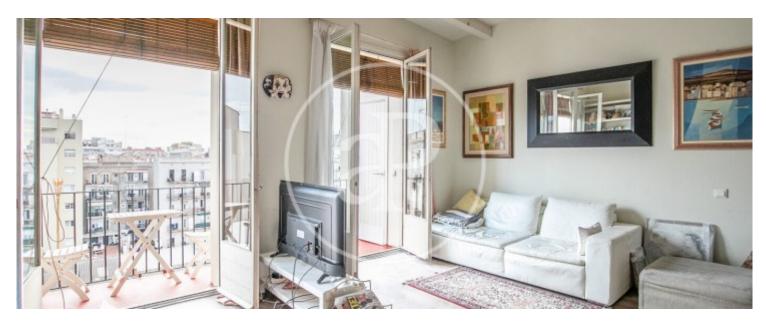

This beautiful property located on a fourth floor WITHOUT elevator (but there is a project approved by the community), consists of 72m2 built, facing north, with a balcony of approximately 4m2, overlooking the city and with plenty of natural light. Entering the apartment we find a hallway that leads directly to the day area. A very bright area, where it is currently distributed in living-dining room, a study area built into the wall, and the kitchen, open with a small central

island. Lovingly renovated, it maintains the typical characteristics of an apartment in the Eixample with its high ceilings and maintaining the Catalan volta in some parts of the house. In front of the living room, we have two large windows with double glazing, which lead directly to the balcony, where at one end, we find a wooden door where the water area is stored. Finally, and next to the kitchen, we access, through a sliding door, to the master bedroom. Large, with a window, which lets in natural light (as it is interior and top floor) and a full bathroom. In front of the bed has a...