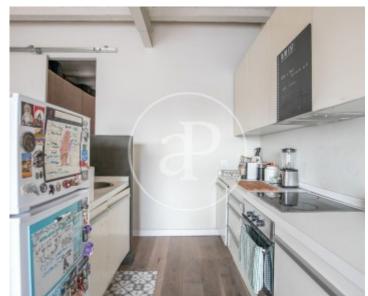

This beautiful property located on a fourth floor WITHOUT elevator (but there is a project approved by the community), consists of 72m2 built, facing north, with a balcony of approximately 4m2, overlooking the city and with plenty of natural light. Entering the apartment we find a hallway that leads directly to the day area. A very bright area, where it is currently distributed in living-dining room, a study area built into the wall, and the kitchen, open with a small central

island. Lovingly renovated, it maintains the typical characteristics of an apartment in the Eixample with its high ceilings and maintaining the Catalan volta in some parts of the house. In front of the living room, we have two large windows with double glazing, which lead directly to the balcony, where at one end, we find a wooden door where the water area is stored. Finally, and next to the kitchen, we access, through a sliding door, to the master bedroom. Large, with a window, which lets in natural light (as it is interior and top floor) and a full bathroom. In front of the bed has a...