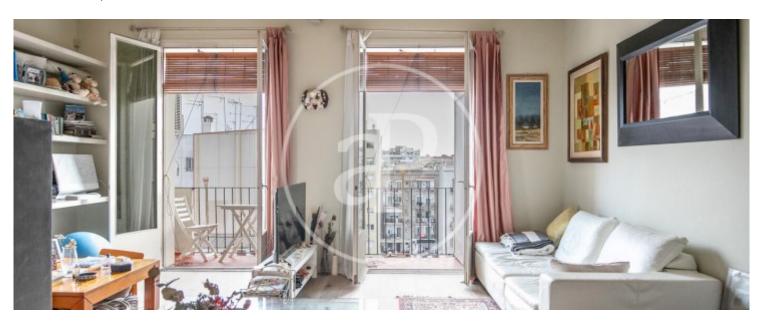

This beautiful property located on a fourth floor WITHOUT elevator (but there is a project approved by the community), consists of 72m2 built, facing north, with a balcony of approximately 4m2, overlooking the city and with plenty of natural light. Entering the apartment we find a hallway that leads directly to the day area. A very bright area, where it is currently distributed in living-dining room, a study area built into the wall, and the kitchen, open with a small central

island. Lovingly renovated, it maintains the typical characteristics of an apartment in the Eixample with its high ceilings and maintaining the Catalan volta in some parts of the house. In front of the living room, we have two large windows with double glazing, which lead directly to the balcony, where at one end, we find a wooden door where the water area is stored. Finally, and next to the kitchen, we access, through a sliding door, to the master bedroom. Large, with a window, which lets in natural light (as it is interior and top floor) and a full bathroom. In front of the bed has a...