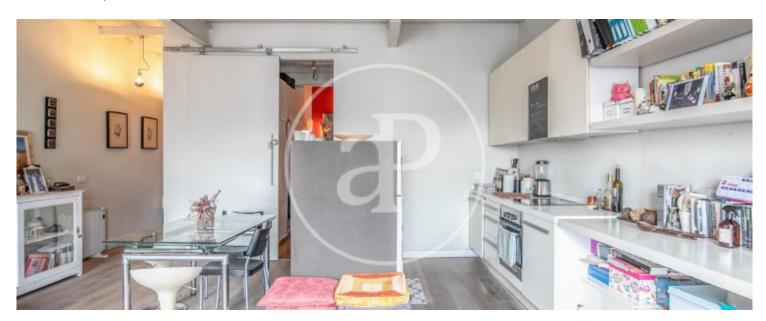

This beautiful property located on a fourth floor WITHOUT elevator (but there is a project approved by the community), consists of 72m2 built, facing north, with a balcony of approximately 4m2, overlooking the city and with plenty of natural light. Entering the apartment we find a hallway that leads directly to the day area. A very bright area, where it is currently distributed in living-dining room, a study area built into the wall, and the kitchen, open with a small central

island. Lovingly renovated, it maintains the typical characteristics of an apartment in the Eixample with its high ceilings and maintaining the Catalan volta in some parts of the house. In front of the living room, we have two large windows with double glazing, which lead directly to the balcony, where at one end, we find a wooden door where the water area is stored. Finally, and next to the kitchen, we access, through a sliding door, to the master bedroom. Large, with a window, which lets in natural light (as it is interior and top floor) and a full bathroom. In front of the bed has a...