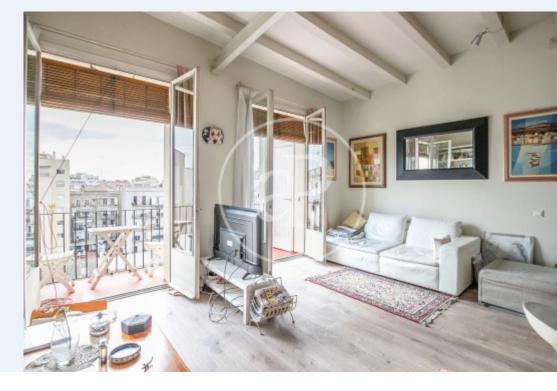

This beautiful property located on a fourth floor WITHOUT elevator (but there is a project approved by the community), consists of 72m2 built, facing north, with a balcony of approximately 4m2, overlooking the city and with plenty of natural light. Entering the apartment we find a hallway that leads directly to the day area. A very bright area, where it is currently distributed in living-dining room, a study area built into the wall, and the kitchen, open with a small central

island. Lovingly renovated, it maintains the typical characteristics of an apartment in the Eixample with its high ceilings and maintaining the Catalan volta in some parts of the house. In front of the living room, we have two large windows with double glazing, which lead directly to the balcony, where at one end, we find a wooden door where the water area is stored. Finally, and next to the kitchen, we access, through a sliding door, to the master bedroom. Large, with a window, which lets in natural light (as it is interior and top floor) and a full bathroom. In front of the bed has a...