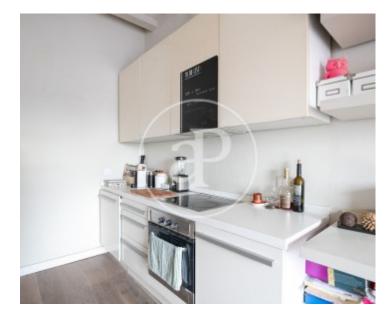

This beautiful property located on a fourth floor WITHOUT elevator (but there is a project approved by the community), consists of 72m2 built, facing north, with a balcony of approximately 4m2, overlooking the city and with plenty of natural light. Entering the apartment we find a hallway that leads directly to the day area. A very bright area, where it is currently distributed in living-dining room, a study area built into the wall, and the kitchen, open with a small central

island. Lovingly renovated, it maintains the typical characteristics of an apartment in the Eixample with its high ceilings and maintaining the Catalan volta in some parts of the house. In front of the living room, we have two large windows with double glazing, which lead directly to the balcony, where at one end, we find a wooden door where the water area is stored. Finally, and next to the kitchen, we access, through a sliding door, to the master bedroom. Large, with a window, which lets in natural light (as it is interior and top floor) and a full bathroom. In front of the bed has a...