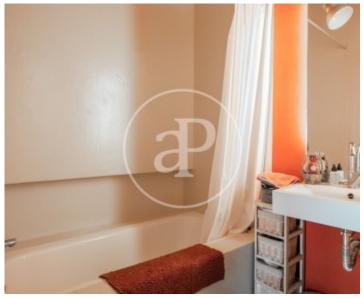

island. Lovingly renovated, it maintains the typical characteristics of an apartment in the Eixample with its high ceilings and maintaining the Catalan volta in some parts of the house. In front of the living room, we have two large windows with double glazing, which lead directly to the balcony, where at one end, we find a wooden door where the water area is stored. Finally, and next to the kitchen, we access, through a sliding door, to the master bedroom. Large, with a window, which lets in natural light (as it is interior and top floor) and a full bathroom. In front of the bed has a...