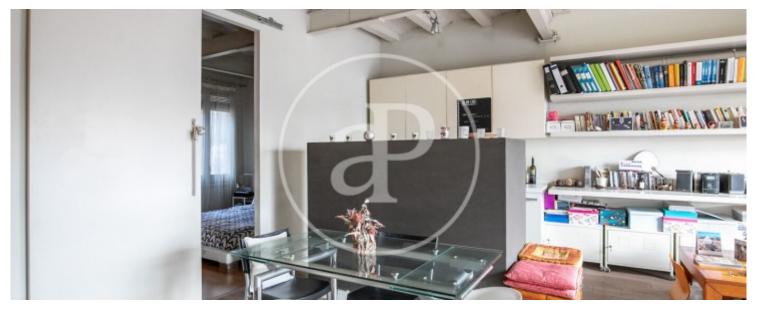

This beautiful property located on a fourth floor WITHOUT elevator (but there is a project approved by the community), consists of 72m2 built, facing north, with a balcony of approximately 4m2, overlooking the city and with plenty of natural light. Entering the apartment we find a hallway that leads directly to the day area. A very bright area, where it is currently distributed in living-dining room, a study area built into the wall, and the kitchen, open with a small central

island. Lovingly renovated, it maintains the typical characteristics of an apartment in the Eixample with its high ceilings and maintaining the Catalan volta in some parts of the house. In front of the living room, we have two large windows with double glazing, which lead directly to the balcony, where at one end, we find a wooden door where the water area is stored. Finally, and next to the kitchen, we access, through a sliding door, to the master bedroom. Large, with a window, which lets in natural light (as it is interior and top floor) and a full bathroom. In front of the bed has a...