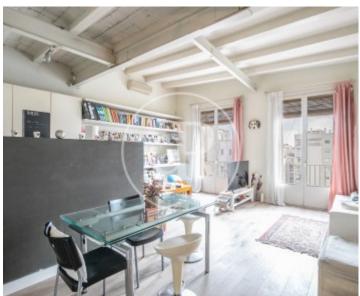

This beautiful property located on a fourth floor WITHOUT elevator (but there is a project approved by the community), consists of 72m2 built, facing north, with a balcony of approximately 4m2, overlooking the city and with plenty of natural light. Entering the apartment we find a hallway that leads directly to the day area. A very bright area, where it is currently distributed in living-dining room, a study area built into the wall, and the kitchen, open with a small central

island. Lovingly renovated, it maintains the typical characteristics of an apartment in the Eixample with its high ceilings and maintaining the Catalan volta in some parts of the house. In front of the living room, we have two large windows with double glazing, which lead directly to the balcony, where at one end, we find a wooden door where the water area is stored. Finally, and next to the kitchen, we access, through a sliding door, to the master bedroom. Large, with a window, which lets in natural light (as it is interior and top floor) and a full bathroom. In front of the bed has a...