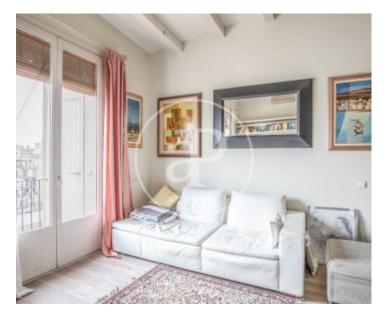

island. Lovingly renovated, it maintains the typical characteristics of an apartment in the Eixample with its high ceilings and maintaining the Catalan volta in some parts of the house. In front of the living room, we have two large windows with double glazing, which lead directly to the balcony, where at one end, we find a wooden door where the water area is stored. Finally, and next to the kitchen, we access, through a sliding door, to the master bedroom. Large, with a window, which lets in natural light (as it is interior and top floor) and a full bathroom. In front of the bed has a...