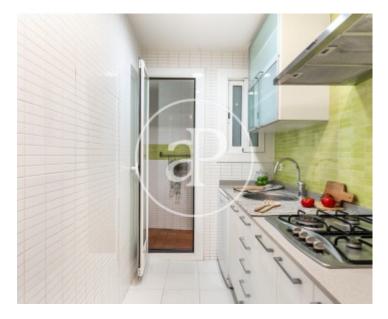

Magnificent apartment of 82 sqm plus 49 sqm terrace with lots of light. Spacious living room with access to the terrace. A complete bathroom and a toilet. Separate kitchen with access to the laundry room. It has four bedrooms, one double exterior, one medium interior, two single interior, plus another room to use as a dressing room. The apartment is equipped with air conditioning and heating splits. Building with elevator. Very well connected to the rest of the city by the Monumental subway