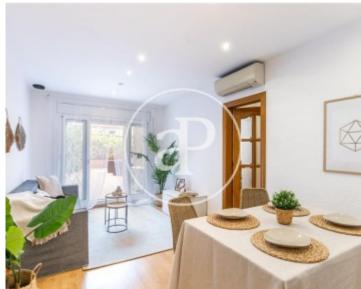

Magnificent apartment of 82 sqm plus 49 sqm terrace with lots of light. Spacious living room with access to the terrace. A complete bathroom and a toilet. Separate kitchen with access to the laundry room. It has four bedrooms, one double exterior, one medium interior, two single interior, plus another room to use as a dressing room. The apartment is equipped with air conditioning and heating splits. Building with elevator. Very well connected to the rest of the city by the Monumental subway