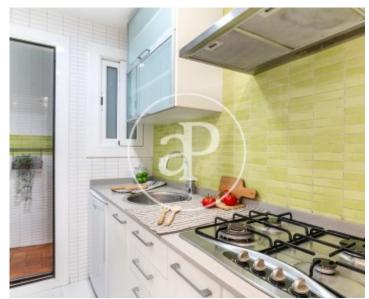

Magnificent apartment of 82 sqm plus 49 sqm terrace with lots of light. Spacious living room with access to the terrace. A complete bathroom and a toilet. Separate kitchen with access to the laundry room. It has four bedrooms, one double exterior, one medium interior, two single interior, plus another room to use as a dressing room. The apartment is equipped with air conditioning and heating splits. Building with elevator. Very well connected to the rest of the city by the Monumental subway