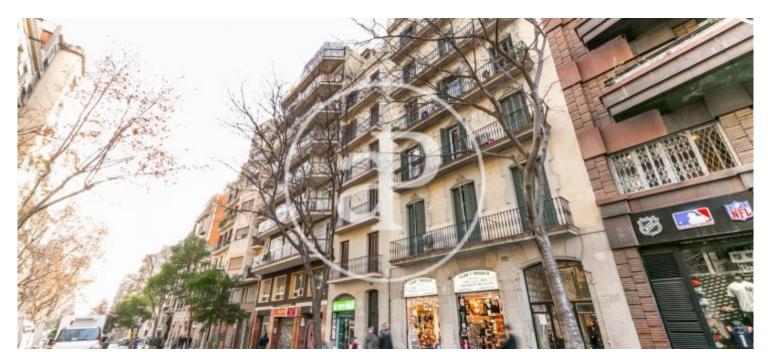

# **Features**

✓ Views ✓ Heating

Lift

Price

400,000 €

 $\begin{array}{ccc} \text{Surface} & \text{Bedrooms} & \text{Bathrooms} \\ 96 \ m^2 & 2 & 2 \\ \end{array}$ 

In Marina street, overlooking the park of the Plaza de Gaudi, is this property of 96m2 of housing with a balcony of 6m2 facing east, a 5th floor height that provides plenty of natural light and sunshine to the floor. We offer you the opportunity to acquire a completely renovated house (new radial heating installation), where in some rooms it is possible to recover the hydraulic floors. All the ceilings are of Catalan vault and could be recovered, leaving a spectacular reform as the floor offers many possibilities of distribution. Currently it has two bedrooms, two bathrooms and kitchen. But you could get 3 bedrooms. The elevator is completely new, as well as the entrance of the building also restored. It has a communal roof terrace. Possibility of parking both for rent and purchase in a very close