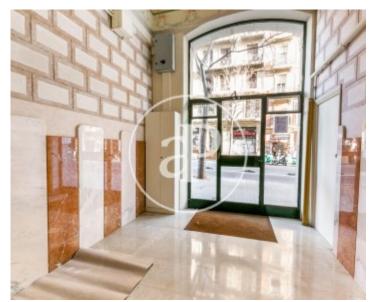

# **Features**

✓ Views ✓ Heating

Lift

Price

400,000 €

 $\begin{array}{ccc} \text{Surface} & \text{Bedrooms} & \text{Bathrooms} \\ 96 \ m^2 & 2 & 2 \\ \end{array}$ 

In Marina street, overlooking the park of the Plaza de Gaudi, is this property of 96m2 of housing with a balcony of 6m2 facing east, a 5th floor height that provides plenty of natural light and sunshine to the floor. We offer you the opportunity to acquire a completely renovated house (new radial heating installation), where in some rooms it is possible to recover the hydraulic floors. All the ceilings are of Catalan vault and could be recovered, leaving a spectacular reform as the floor offers many possibilities of distribution. Currently it has two bedrooms, two bathrooms and kitchen. But you could get 3 bedrooms. The elevator is completely new, as well as the entrance of the building also restored. It has a communal roof terrace. Possibility of parking both for rent and purchase in a very close