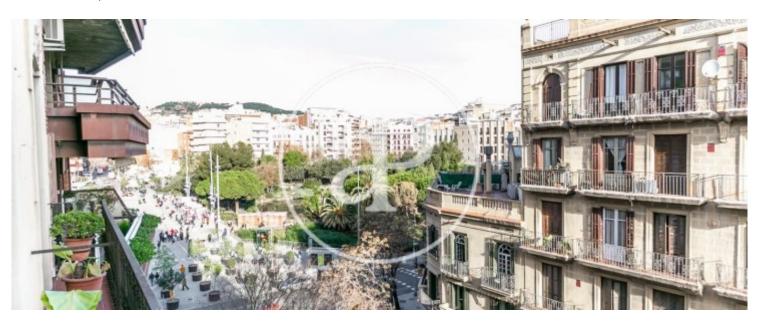

# **Features**

✓ Views ✓ Heating

Lift

Price

400,000 €

 $\begin{array}{ccc} \text{Surface} & \text{Bedrooms} & \text{Bathrooms} \\ 96 \ m^2 & 2 & 2 \\ \end{array}$ 

In Marina street, overlooking the park of the Plaza de Gaudi, is this property of 96m2 of housing with a balcony of 6m2 facing east, a 5th floor height that provides plenty of natural light and sunshine to the floor. We offer you the opportunity to acquire a completely renovated house (new radial heating installation), where in some rooms it is possible to recover the hydraulic floors. All the ceilings are of Catalan vault and could be recovered, leaving a spectacular reform as the floor offers many possibilities of distribution. Currently it has two bedrooms, two bathrooms and kitchen. But you could get 3 bedrooms. The elevator is completely new, as well as the entrance of the building also restored. It has a communal roof terrace. Possibility of parking both for rent and purchase in a very close