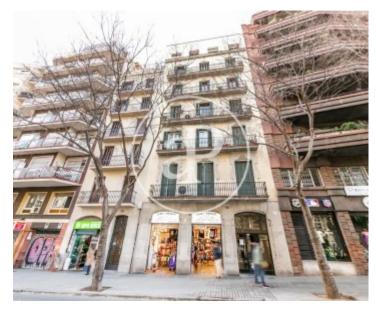

# **Features**

✓ Views ✓ Heating

Lift

Price

400,000 €

 $\begin{array}{ccc} \text{Surface} & \text{Bedrooms} & \text{Bathrooms} \\ 96 \ m^2 & 2 & 2 \\ \end{array}$ 

In Marina street, overlooking the park of the Plaza de Gaudi, is this property of 96m2 of housing with a balcony of 6m2 facing east, a 5th floor height that provides plenty of natural light and sunshine to the floor. We offer you the opportunity to acquire a completely renovated house (new radial heating installation), where in some rooms it is possible to recover the hydraulic floors. All the ceilings are of Catalan vault and could be recovered, leaving a spectacular reform as the floor offers many possibilities of distribution. Currently it has two bedrooms, two bathrooms and kitchen. But you could get 3 bedrooms. The elevator is completely new, as well as the entrance of the building also restored. It has a communal roof terrace. Possibility of parking both for rent and purchase in a very close