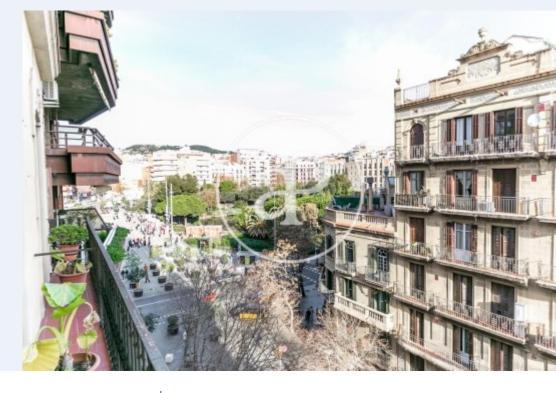

# **Features**

✓ Views ✓ Heating

Lift

Price

400,000 €

 $\begin{array}{ccc} \text{Surface} & \text{Bedrooms} & \text{Bathrooms} \\ 96 \ m^2 & 2 & 2 \\ \end{array}$ 

In Marina street, overlooking the park of the Plaza de Gaudi, is this property of 96m2 of housing with a balcony of 6m2 facing east, a 5th floor height that provides plenty of natural light and sunshine to the floor. We offer you the opportunity to acquire a completely renovated house (new radial heating installation), where in some rooms it is possible to recover the hydraulic floors. All the ceilings are of Catalan vault and could be recovered, leaving a spectacular reform as the floor offers many possibilities of distribution. Currently it has two bedrooms, two bathrooms and kitchen. But you could get 3 bedrooms. The elevator is completely new, as well as the entrance of the building also restored. It has a communal roof terrace. Possibility of parking both for rent and purchase in a very close