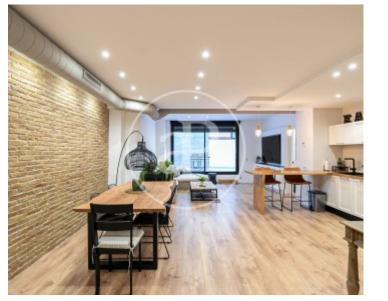

# Flat for sale in el Coll

This spacious and very bright property has a terrace of 25m2, a garage with water area of 40m2 in the same building, built in 2001 and included in the price.

It is located in the Coll neighbourhood, very well communicated with the metro line L5, and numerous buses. The interior part of the property of 136m2 is distributed in 3 double exterior bedrooms, 1 en-suite with complete bathroom and dressing room, 1 complete bathroom with shower, a study area, kitchen open to the large exterior living-dining room with access to the terrace. Direct access from the garage to the flat. The flat has double orientation and cross ventilation. Most of the flat has natural parquet floors and built-in wardrobes. The kitchen is custom-made and equipped with BALAY appliances. Aluminium windows with double glazing and motorized security shutters, gas fireplace in the living room, heating and air conditioning by ducts. The property is semi-new (2001) and has a lift, intercom. In the surrounding area you will find all kinds of essential services such as supermarkets, pharmacies and restaurants. The Coll neighbourhood has several parks (Güell, de la Creueta) and is 10 minutes away from the most central area, Vallcarca. Don't miss the opportunity to visit this unique...