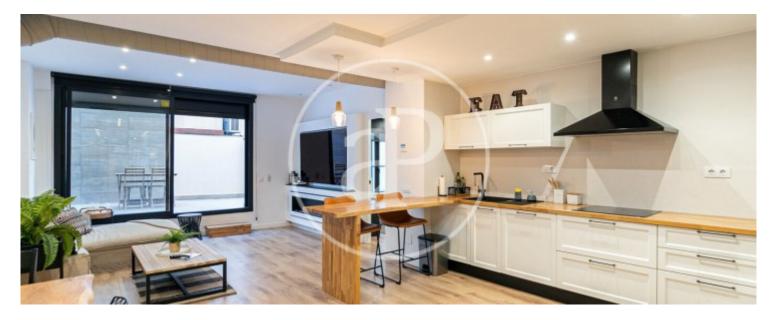

# Flat for sale in el Coll

This spacious and very bright property has a terrace of 25m2, a garage with water area of 40m2 in the same building, built in 2001 and included in the price.

It is located in the Coll neighbourhood, very well communicated with the metro line L5, and numerous buses. The interior part of the property of 136m2 is distributed in 3 double exterior bedrooms, 1 en-suite with complete bathroom and dressing room, 1 complete bathroom with shower, a study area, kitchen open to the large exterior living-dining room with access to the terrace. Direct access from the garage to the flat. The flat has double orientation and cross ventilation. Most of the flat has natural parquet floors and built-in wardrobes. The kitchen is custom-made and equipped with BALAY appliances. Aluminium windows with double glazing and motorized security shutters, gas fireplace in the living room, heating and air conditioning by ducts. The property is semi-new (2001) and has a lift, intercom. In the surrounding area you will find all kinds of essential services such as supermarkets, pharmacies and restaurants. The Coll neighbourhood has several parks (Güell, de la Creueta) and is 10 minutes away from the most central area, Vallcarca. Don't miss the opportunity to visit this unique...