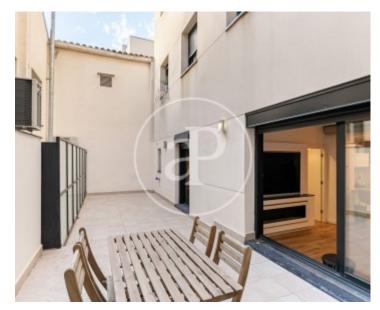

# Flat for sale in el Coll

This spacious and very bright property has a terrace of 25m2, a garage with water area of 40m2 in the same building, built in 2001 and included in the price.

It is located in the Coll neighbourhood, very well communicated with the metro line L5, and numerous buses. The interior part of the property of 136m2 is distributed in 3 double exterior bedrooms, 1 en-suite with complete bathroom and dressing room, 1 complete bathroom with shower, a study area, kitchen open to the large exterior living-dining room with access to the terrace. Direct access from the garage to the flat. The flat has double orientation and cross ventilation. Most of the flat has natural parquet floors and built-in wardrobes. The kitchen is custom-made and equipped with BALAY appliances. Aluminium windows with double glazing and motorized security shutters, gas fireplace in the living room, heating and air conditioning by ducts. The property is semi-new (2001) and has a lift, intercom. In the surrounding area you will find all kinds of essential services such as supermarkets, pharmacies and restaurants. The Coll neighbourhood has several parks (Güell, de la Creueta) and is 10 minutes away from the most central area, Vallcarca. Don't miss the opportunity to visit this unique...