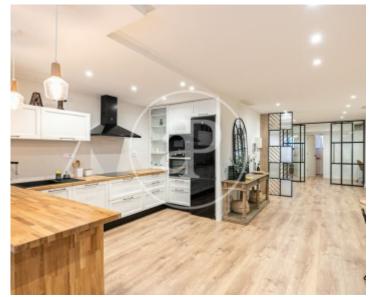

# Flat for sale in el Coll

This spacious and very bright property has a terrace of 25m2, a garage with water area of 40m2 in the same building, built in 2001 and included in the price.

It is located in the Coll neighbourhood, very well communicated with the metro line L5, and numerous buses. The interior part of the property of 136m2 is distributed in 3 double exterior bedrooms, 1 en-suite with complete bathroom and dressing room, 1 complete bathroom with shower, a study area, kitchen open to the large exterior living-dining room with access to the terrace. Direct access from the garage to the flat. The flat has double orientation and cross ventilation. Most of the flat has natural parquet floors and built-in wardrobes. The kitchen is custom-made and equipped with BALAY appliances. Aluminium windows with double glazing and motorized security shutters, gas fireplace in the living room, heating and air conditioning by ducts. The property is semi-new (2001) and has a lift, intercom. In the surrounding area you will find all kinds of essential services such as supermarkets, pharmacies and restaurants. The Coll neighbourhood has several parks (Güell, de la Creueta) and is 10 minutes away from the most central area, Vallcarca. Don't miss the opportunity to visit this unique...