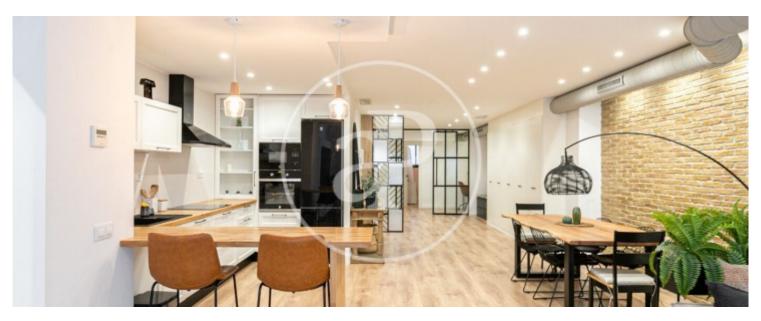

# Flat for sale in el Coll

This spacious and very bright property has a terrace of 25m2, a garage with water area of 40m2 in the same building, built in 2001 and included in the price.

It is located in the Coll neighbourhood, very well communicated with the metro line L5, and numerous buses. The interior part of the property of 136m2 is distributed in 3 double exterior bedrooms, 1 en-suite with complete bathroom and dressing room, 1 complete bathroom with shower, a study area, kitchen open to the large exterior living-dining room with access to the terrace. Direct access from the garage to the flat. The flat has double orientation and cross ventilation. Most of the flat has natural parquet floors and built-in wardrobes. The kitchen is custom-made and equipped with BALAY appliances. Aluminium windows with double glazing and motorized security shutters, gas fireplace in the living room, heating and air conditioning by ducts. The property is semi-new (2001) and has a lift, intercom. In the surrounding area you will find all kinds of essential services such as supermarkets, pharmacies and restaurants. The Coll neighbourhood has several parks (Güell, de la Creueta) and is 10 minutes away from the most central area, Vallcarca. Don't miss the opportunity to visit this unique...