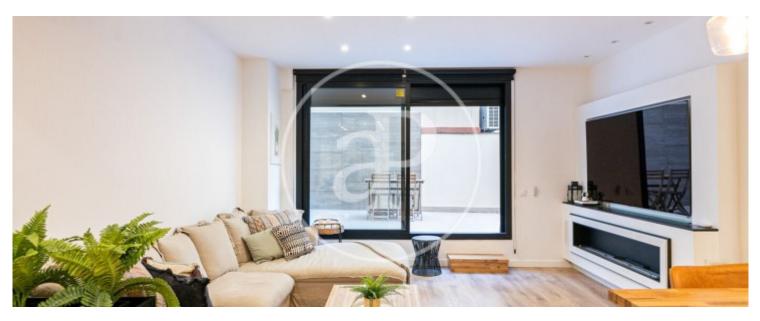

# Flat for sale in el Coll

This spacious and very bright property has a terrace of 25m2, a garage with water area of 40m2 in the same building, built in 2001 and included in the price.

It is located in the Coll neighbourhood, very well communicated with the metro line L5, and numerous buses. The interior part of the property of 136m2 is distributed in 3 double exterior bedrooms, 1 en-suite with complete bathroom and dressing room, 1 complete bathroom with shower, a study area, kitchen open to the large exterior living-dining room with access to the terrace. Direct access from the garage to the flat. The flat has double orientation and cross ventilation. Most of the flat has natural parquet floors and built-in wardrobes. The kitchen is custom-made and equipped with BALAY appliances. Aluminium windows with double glazing and motorized security shutters, gas fireplace in the living room, heating and air conditioning by ducts. The property is semi-new (2001) and has a lift, intercom. In the surrounding area you will find all kinds of essential services such as supermarkets, pharmacies and restaurants. The Coll neighbourhood has several parks (Güell, de la Creueta) and is 10 minutes away from the most central area, Vallcarca. Don't miss the opportunity to visit this unique...