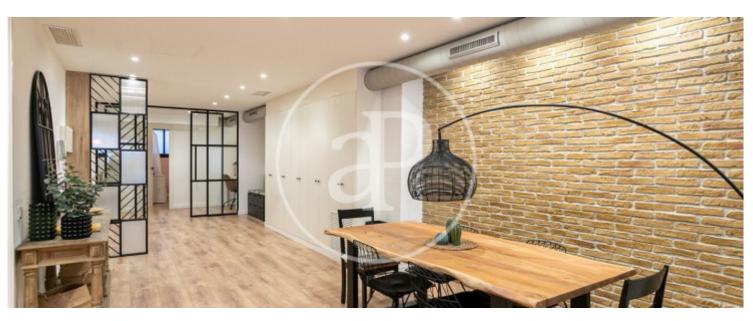

# Flat for sale in el Coll

This spacious and very bright property has a terrace of 25m2, a garage with water area of 40m2 in the same building, built in 2001 and included in the price.

It is located in the Coll neighbourhood, very well communicated with the metro line L5, and numerous buses. The interior part of the property of 136m2 is distributed in 3 double exterior bedrooms, 1 en-suite with complete bathroom and dressing room, 1 complete bathroom with shower, a study area, kitchen open to the large exterior living-dining room with access to the terrace. Direct access from the garage to the flat. The flat has double orientation and cross ventilation. Most of the flat has natural parquet floors and built-in wardrobes. The kitchen is custom-made and equipped with BALAY appliances. Aluminium windows with double glazing and motorized security shutters, gas fireplace in the living room, heating and air conditioning by ducts. The property is semi-new (2001) and has a lift, intercom. In the surrounding area you will find all kinds of essential services such as supermarkets, pharmacies and restaurants. The Coll neighbourhood has several parks (Güell, de la Creueta) and is 10 minutes away from the most central area, Vallcarca. Don't miss the opportunity to visit this unique...