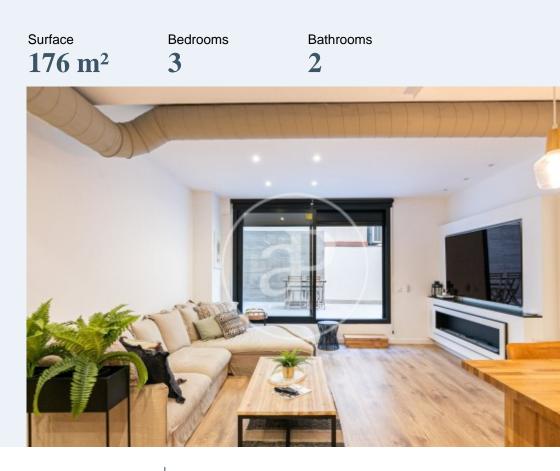

# Flat for sale in el Coll

This spacious and very bright property has a terrace of 25m2, a garage with water area of 40m2 in the same building, built in 2001 and included in the price.

It is located in the Coll neighbourhood, very well communicated with the metro line L5, and numerous buses. The interior part of the property of 136m2 is distributed in 3 double exterior bedrooms, 1 en-suite with complete bathroom and dressing room, 1 complete bathroom with shower, a study area, kitchen open to the large exterior living-dining room with access to the terrace. Direct access from the garage to the flat. The flat has double orientation and cross ventilation. Most of the flat has natural parquet floors and built-in wardrobes. The kitchen is custom-made and equipped with BALAY appliances. Aluminium windows with double glazing and motorized security shutters, gas fireplace in the living room, heating and air conditioning by ducts. The property is semi-new (2001) and has a lift, intercom. In the surrounding area you will find all kinds of essential services such as supermarkets, pharmacies and restaurants. The Coll neighbourhood has several parks (Güell, de la Creueta) and is 10 minutes away from the most central area, Vallcarca. Don't miss the opportunity to visit this unique...