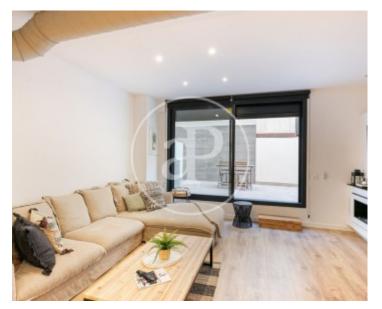

# Flat for sale in el Coll

This spacious and very bright property has a terrace of 25m2, a garage with water area of 40m2 in the same building, built in 2001 and included in the price.

It is located in the Coll neighbourhood, very well communicated with the metro line L5, and numerous buses. The interior part of the property of 136m2 is distributed in 3 double exterior bedrooms, 1 en-suite with complete bathroom and dressing room, 1 complete bathroom with shower, a study area, kitchen open to the large exterior living-dining room with access to the terrace. Direct access from the garage to the flat. The flat has double orientation and cross ventilation. Most of the flat has natural parquet floors and built-in wardrobes. The kitchen is custom-made and equipped with BALAY appliances. Aluminium windows with double glazing and motorized security shutters, gas fireplace in the living room, heating and air conditioning by ducts. The property is semi-new (2001) and has a lift, intercom. In the surrounding area you will find all kinds of essential services such as supermarkets, pharmacies and restaurants. The Coll neighbourhood has several parks (Güell, de la Creueta) and is 10 minutes away from the most central area, Vallcarca. Don't miss the opportunity to visit this unique...