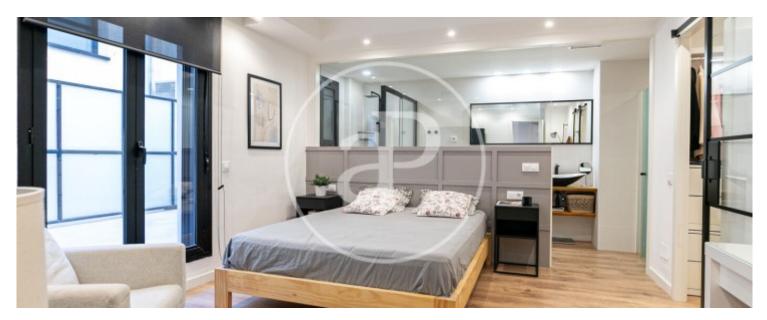

# Flat for sale in el Coll

This spacious and very bright property has a terrace of 25m2, a garage with water area of 40m2 in the same building, built in 2001 and included in the price.

It is located in the Coll neighbourhood, very well communicated with the metro line L5, and numerous buses. The interior part of the property of 136m2 is distributed in 3 double exterior bedrooms, 1 en-suite with complete bathroom and dressing room, 1 complete bathroom with shower, a study area, kitchen open to the large exterior living-dining room with access to the terrace. Direct access from the garage to the flat. The flat has double orientation and cross ventilation. Most of the flat has natural parquet floors and built-in wardrobes. The kitchen is custom-made and equipped with BALAY appliances. Aluminium windows with double glazing and motorized security shutters, gas fireplace in the living room, heating and air conditioning by ducts. The property is semi-new (2001) and has a lift, intercom. In the surrounding area you will find all kinds of essential services such as supermarkets, pharmacies and restaurants. The Coll neighbourhood has several parks (Güell, de la Creueta) and is 10 minutes away from the most central area, Vallcarca. Don't miss the opportunity to visit this unique...