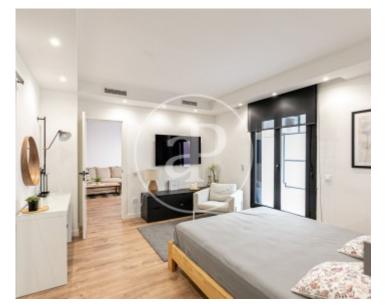

# Flat for sale in el Coll

This spacious and very bright property has a terrace of 25m2, a garage with water area of 40m2 in the same building, built in 2001 and included in the price.

It is located in the Coll neighbourhood, very well communicated with the metro line L5, and numerous buses. The interior part of the property of 136m2 is distributed in 3 double exterior bedrooms, 1 en-suite with complete bathroom and dressing room, 1 complete bathroom with shower, a study area, kitchen open to the large exterior living-dining room with access to the terrace. Direct access from the garage to the flat. The flat has double orientation and cross ventilation. Most of the flat has natural parquet floors and built-in wardrobes. The kitchen is custom-made and equipped with BALAY appliances. Aluminium windows with double glazing and motorized security shutters, gas fireplace in the living room, heating and air conditioning by ducts. The property is semi-new (2001) and has a lift, intercom. In the surrounding area you will find all kinds of essential services such as supermarkets, pharmacies and restaurants. The Coll neighbourhood has several parks (Güell, de la Creueta) and is 10 minutes away from the most central area, Vallcarca. Don't miss the opportunity to visit this unique...