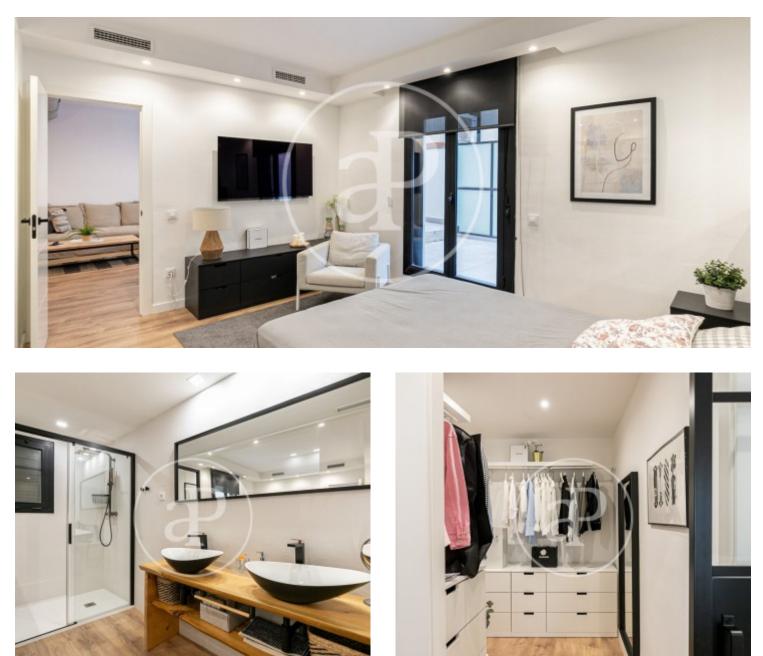

# Flat for sale in el Coll

This spacious and very bright property has a terrace of 25m2, a garage with water area of 40m2 in the same building, built in 2001 and included in the price.

It is located in the Coll neighbourhood, very well communicated with the metro line L5, and numerous buses. The interior part of the property of 136m2 is distributed in 3 double exterior bedrooms, 1 en-suite with complete bathroom and dressing room, 1 complete bathroom with shower, a study area, kitchen open to the large exterior living-dining room with access to the terrace. Direct access from the garage to the flat. The flat has double orientation and cross ventilation. Most of the flat has natural parquet floors and built-in wardrobes. The kitchen is custom-made and equipped with BALAY appliances. Aluminium windows with double glazing and motorized security shutters, gas fireplace in the living room, heating and air conditioning by ducts. The property is semi-new (2001) and has a lift, intercom. In the surrounding area you will find all kinds of essential services such as supermarkets, pharmacies and restaurants. The Coll neighbourhood has several parks (Güell, de la Creueta) and is 10 minutes away from the most central area, Vallcarca. Don't miss the opportunity to visit this unique...