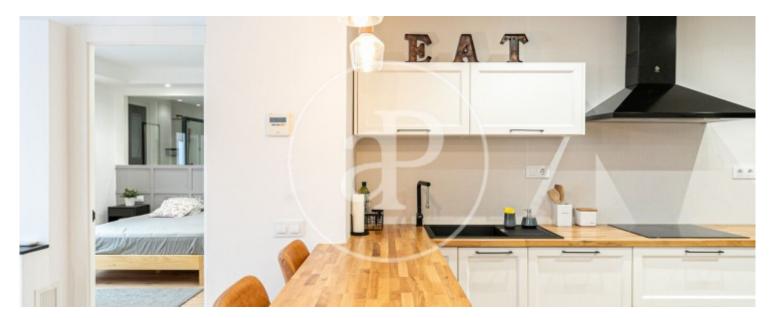

# Flat for sale in el Coll

This spacious and very bright property has a terrace of 25m2, a garage with water area of 40m2 in the same building, built in 2001 and included in the price.

It is located in the Coll neighbourhood, very well communicated with the metro line L5, and numerous buses. The interior part of the property of 136m2 is distributed in 3 double exterior bedrooms, 1 en-suite with complete bathroom and dressing room, 1 complete bathroom with shower, a study area, kitchen open to the large exterior living-dining room with access to the terrace. Direct access from the garage to the flat. The flat has double orientation and cross ventilation. Most of the flat has natural parquet floors and built-in wardrobes. The kitchen is custom-made and equipped with BALAY appliances. Aluminium windows with double glazing and motorized security shutters, gas fireplace in the living room, heating and air conditioning by ducts. The property is semi-new (2001) and has a lift, intercom. In the surrounding area you will find all kinds of essential services such as supermarkets, pharmacies and restaurants. The Coll neighbourhood has several parks (Güell, de la Creueta) and is 10 minutes away from the most central area, Vallcarca. Don't miss the opportunity to visit this unique...