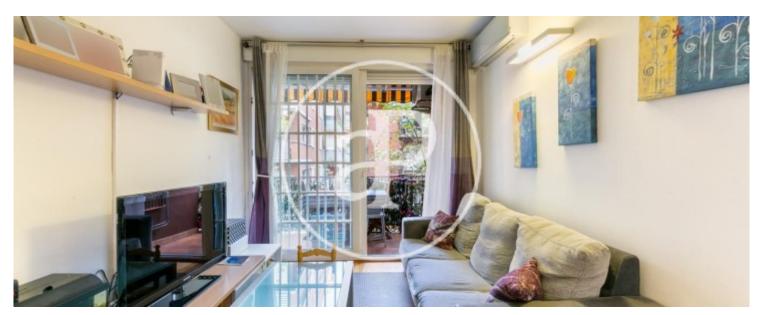

## 83 sqm flat with a 4sqm terrace in El Clot, Barcelona.

Located in the Clot neighborhood, very well connected and surrounded by all kinds of shops, a few steps from the Meridiana and Gran Vía de les Corts Catalanes, we find this 83 m2 apartment with a 4.35 m2 terrace facing the southeast. Its current distribution consists of a hall, entering on the right, a night area with two individual interior rooms. On the left hand side, we find the kitchen open to the outdoor living room with access to the 4.35 m2 terrace, the large exterior master bedroom with a dressing room of about 2.46 m2, a toilet and a complete bathroom with shower tray and laudry space. The house

has parquet floors in most of the rooms except in the kitchen and the bathrooms that have linoleum. Heating and air conditioning by splits. Aluminum carpentry with double glazing and thermal / acoustic breakage. The building is equipped with an elevator, intercom, parking, common storage room and large community patio.