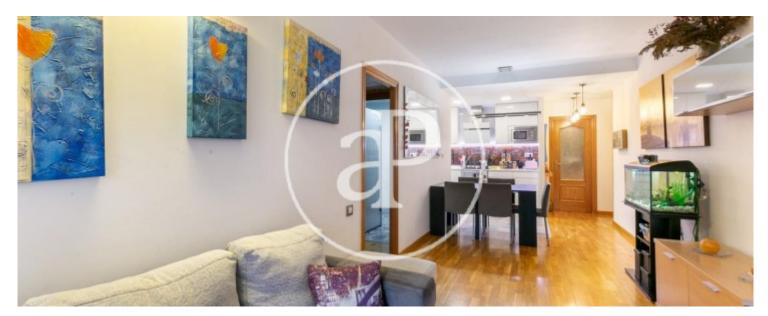

## 83 sqm flat with a 4sqm terrace in El Clot, Barcelona.

Located in the Clot neighborhood, very well connected and surrounded by all kinds of shops, a few steps from the Meridiana and Gran Vía de les Corts Catalanes, we find this 83 m2 apartment with a 4.35 m2 terrace facing the southeast. Its current distribution consists of a hall, entering on the right, a night area with two individual interior rooms. On the left hand side, we find the kitchen open to the outdoor living room with access to the 4.35 m2 terrace, the large exterior master bedroom with a dressing room of about 2.46 m2, a toilet and a complete bathroom with shower tray and laudry space. The house

has parquet floors in most of the rooms except in the kitchen and the bathrooms that have linoleum. Heating and air conditioning by splits. Aluminum carpentry with double glazing and thermal / acoustic breakage. The building is equipped with an elevator, intercom, parking, common storage room and large community patio.