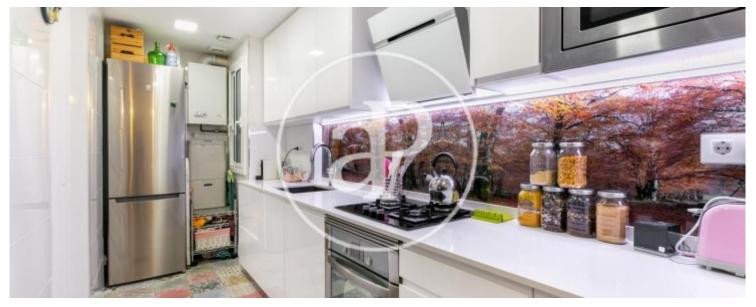

## 83 sqm flat with a 4sqm terrace in El Clot, Barcelona.

Located in the Clot neighborhood, very well connected and surrounded by all kinds of shops, a few steps from the Meridiana and Gran Vía de les Corts Catalanes, we find this 83 m2 apartment with a 4.35 m2 terrace facing the southeast. Its current distribution consists of a hall, entering on the right, a night area with two individual interior rooms. On the left hand side, we find the kitchen open to the outdoor living room with access to the 4.35 m2 terrace, the large exterior master bedroom with a dressing room of about 2.46 m2, a toilet and a complete bathroom with shower tray and laudry space. The house

has parquet floors in most of the rooms except in the kitchen and the bathrooms that have linoleum. Heating and air conditioning by splits. Aluminum carpentry with double glazing and thermal / acoustic breakage. The building is equipped with an elevator, intercom, parking, common storage room and large community patio.