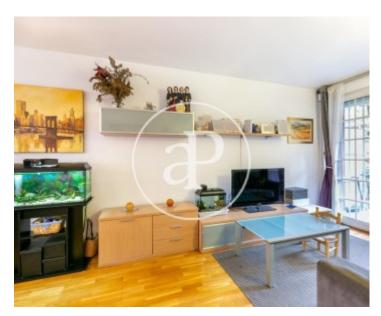

## 83 sqm flat with a 4sqm terrace in El Clot, Barcelona.

Located in the Clot neighborhood, very well connected and surrounded by all kinds of shops, a few steps from the Meridiana and Gran Vía de les Corts Catalanes, we find this 83 m2 apartment with a 4.35 m2 terrace facing the southeast. Its current distribution consists of a hall, entering on the right, a night area with two individual interior rooms. On the left hand side, we find the kitchen open to the outdoor living room with access to the 4.35 m2 terrace, the large exterior master bedroom with a dressing room of about 2.46 m2, a toilet and a complete bathroom with shower tray and laudry space. The house

has parquet floors in most of the rooms except in the kitchen and the bathrooms that have linoleum. Heating and air conditioning by splits. Aluminum carpentry with double glazing and thermal / acoustic breakage. The building is equipped with an elevator, intercom, parking, common storage room and large community patio.