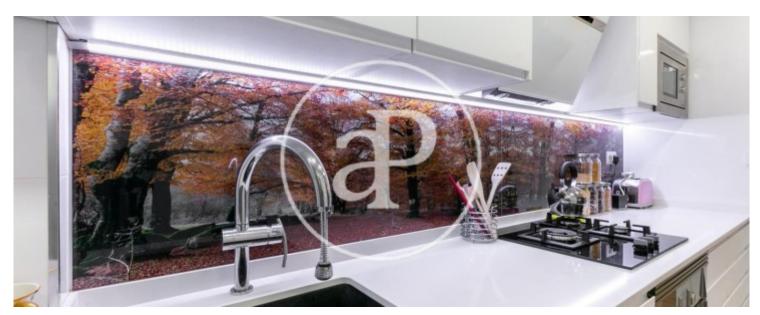

## 83 sqm flat with a 4sqm terrace in El Clot, Barcelona.

Located in the Clot neighborhood, very well connected and surrounded by all kinds of shops, a few steps from the Meridiana and Gran Vía de les Corts Catalanes, we find this 83 m2 apartment with a 4.35 m2 terrace facing the southeast. Its current distribution consists of a hall, entering on the right, a night area with two individual interior rooms. On the left hand side, we find the kitchen open to the outdoor living room with access to the 4.35 m2 terrace, the large exterior master bedroom with a dressing room of about 2.46 m2, a toilet and a complete bathroom with shower tray and laudry space. The house

has parquet floors in most of the rooms except in the kitchen and the bathrooms that have linoleum. Heating and air conditioning by splits. Aluminum carpentry with double glazing and thermal / acoustic breakage. The building is equipped with an elevator, intercom, parking, common storage room and large community patio.