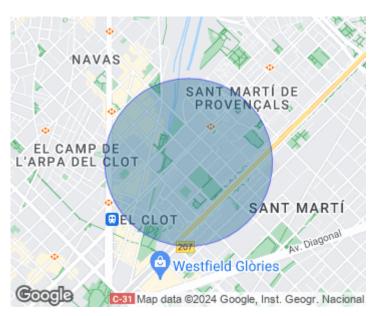

## 83 sqm flat with a 4sqm terrace in El Clot, Barcelona.

Located in the Clot neighborhood, very well connected and surrounded by all kinds of shops, a few steps from the Meridiana and Gran Vía de les Corts Catalanes, we find this 83 m2 apartment with a 4.35 m2 terrace facing the southeast. Its current distribution consists of a hall, entering on the right, a night area with two individual interior rooms. On the left hand side, we find the kitchen open to the outdoor living room with access to the 4.35 m2 terrace, the large exterior master bedroom with a dressing room of about 2.46 m2, a toilet and a complete bathroom with shower tray and laudry space. The house