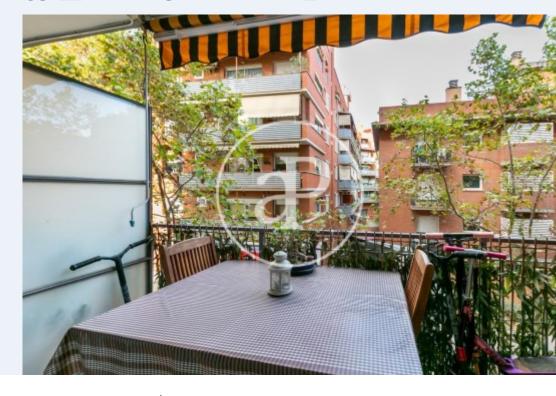

## 83 sqm flat with a 4sqm terrace in El Clot, Barcelona.

Located in the Clot neighborhood, very well connected and surrounded by all kinds of shops, a few steps from the Meridiana and Gran Vía de les Corts Catalanes, we find this 83 m2 apartment with a 4.35 m2 terrace facing the southeast. Its current distribution consists of a hall, entering on the right, a night area with two individual interior rooms. On the left hand side, we find the kitchen open to the outdoor living room with access to the 4.35 m2 terrace, the large exterior master bedroom with a dressing room of about 2.46 m2, a toilet and a complete bathroom with shower tray and laudry space. The house