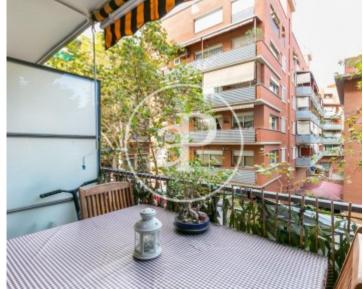

## 83 sqm flat with a 4sqm terrace in El Clot, Barcelona.

Located in the Clot neighborhood, very well connected and surrounded by all kinds of shops, a few steps from the Meridiana and Gran Vía de les Corts Catalanes, we find this 83 m2 apartment with a 4.35 m2 terrace facing the southeast. Its current distribution consists of a hall, entering on the right, a night area with two individual interior rooms. On the left hand side, we find the kitchen open to the outdoor living room with access to the 4.35 m2 terrace, the large exterior master bedroom with a dressing room of about 2.46 m2, a toilet and a complete bathroom with shower tray and laudry space. The house