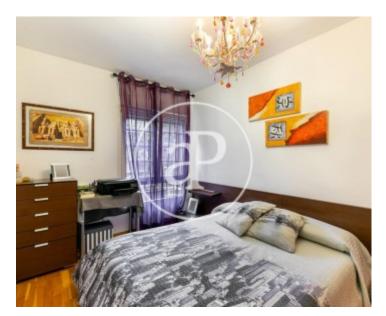

## 83 sqm flat with a 4sqm terrace in El Clot, Barcelona.

Located in the Clot neighborhood, very well connected and surrounded by all kinds of shops, a few steps from the Meridiana and Gran Vía de les Corts Catalanes, we find this 83 m2 apartment with a 4.35 m2 terrace facing the southeast. Its current distribution consists of a hall, entering on the right, a night area with two individual interior rooms. On the left hand side, we find the kitchen open to the outdoor living room with access to the 4.35 m2 terrace, the large exterior master bedroom with a dressing room of about 2.46 m2, a toilet and a complete bathroom with shower tray and laudry space. The house

has parquet floors in most of the rooms except in the kitchen and the bathrooms that have linoleum. Heating and air conditioning by splits. Aluminum carpentry with double glazing and thermal / acoustic breakage. The building is equipped with an elevator, intercom, parking, common storage room and large community patio.