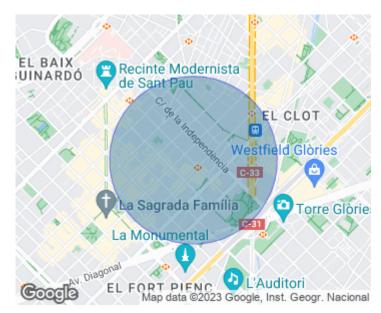

# Located in the neighborhood of Camp de l'Arpa, a few blocks from the Sagrada Familia and Hospital Sant Pau.

It is located near the metro stops of L5 and L2. Apartment of 133 m2 built, brand new with high quality finishes, in an estate of 1975. This apartment is distributed as follows: 1 single bedroom, a bathroom, a double bedroom en suite with another bathroom, kitchen open to the living room, as well as a terrace of 48 m2. The property has the best finishes, such as natural wood flooring, wood and porcelain wall cladding, ducted air conditioning, SIEMENS appliances and aerothermal energy system. Lacquered aluminum carpentry, double glazing with

#### El Camp de l'Arpa, Barcelona

REF. VB2404014

The information about any property is not binding to any offer or contract. Any verbal or written declaration made by aProperties with regards to the value or condition of the property should not be considered accurate or factual. The pictures make reference to some parts of the property at the times that they were taken. The areas, dimensions and distances that are given are approximate and should be checked by the client. The images are computer generated and are just an approximate indication of the real appearance of the property; these may change at any time. The information with regards to the property may also change at any time.