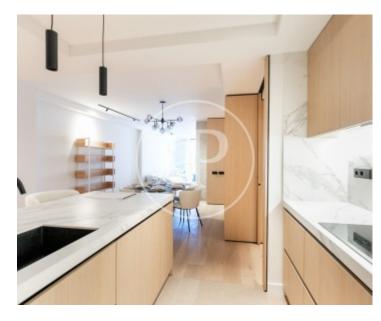

# Located in the neighborhood of Camp de l'Arpa, a few blocks from the Sagrada Familia and Hospital Sant Pau.

It is located near the metro stops of L5 and L2. Apartment of 133 m2 built, brand new with high quality finishes, in an estate of 1975. This apartment is distributed as follows: 1 single bedroom, a bathroom, a double bedroom en suite with another bathroom, kitchen open to the living room, as well as a terrace of 48 m2. The property has the best finishes, such as natural wood flooring, wood and porcelain wall cladding, ducted air conditioning, SIEMENS appliances and aerothermal energy system. Lacquered aluminum carpentry, double glazing with