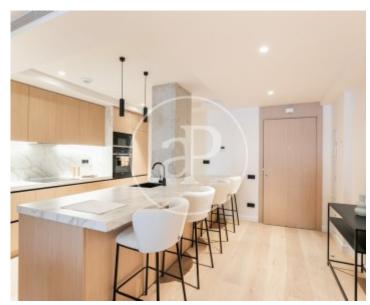

# Located in the neighborhood of Camp de l'Arpa, a few blocks from the Sagrada Familia and Hospital Sant Pau.

It is located near the metro stops of L5 and L2. Apartment of 133 m2 built, brand new with high quality finishes, in an estate of 1975. This apartment is distributed as follows: 1 single bedroom, a bathroom, a double bedroom en suite with another bathroom, kitchen open to the living room, as well as a terrace of 48 m2. The property has the best finishes, such as natural wood flooring, wood and porcelain wall cladding, ducted air conditioning, SIEMENS appliances and aerothermal energy system. Lacquered aluminum carpentry, double glazing with