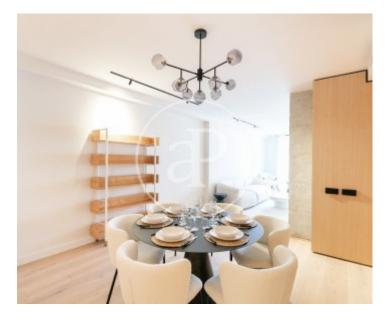

# Located in the neighborhood of Camp de l'Arpa, a few blocks from the Sagrada Familia and Hospital Sant Pau.

It is located near the metro stops of L5 and L2. Apartment of 133 m2 built, brand new with high quality finishes, in an estate of 1975. This apartment is distributed as follows: 1 single bedroom, a bathroom, a double bedroom en suite with another bathroom, kitchen open to the living room, as well as a terrace of 48 m2. The property has the best finishes, such as natural wood flooring, wood and porcelain wall cladding, ducted air conditioning, SIEMENS appliances and aerothermal energy system. Lacquered aluminum carpentry, double glazing with