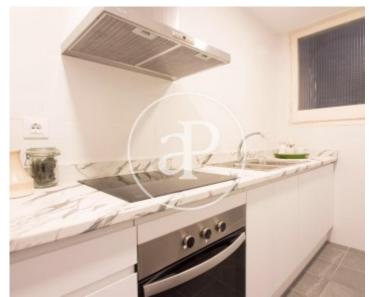

# Magnificent apartment of 73sqm with terrace of 5sqm.

Located in a 1960 property with a concierge and a lift, surrounded by services and shops, just a few meters from the La Sagrera underground station. The property has been recently reformed with great taste. It consists of a large living room with access to the balcony facing east, independent kitchen with laundry room, three bedrooms: one double outside and two single, and a bathroom. Because of its orientation it enjoys a lot of direct sun and light, and also has clear views.