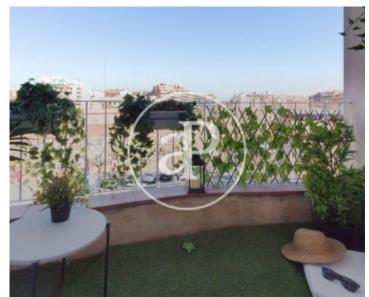

# Magnificent apartment of 73sqm with terrace of 5sqm.

Located in a 1960 property with a concierge and a lift, surrounded by services and shops, just a few meters from the La Sagrera underground station. The property has been recently reformed with great taste. It consists of a large living room with access to the balcony facing east, independent kitchen with laundry room, three bedrooms: one double outside and two single, and a bathroom. Because of its orientation it enjoys a lot of direct sun and light, and also has clear views.