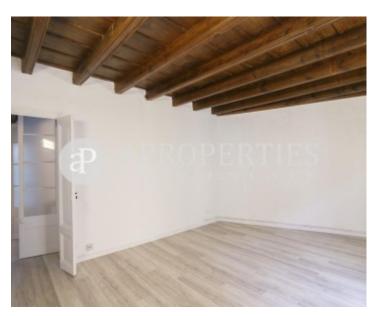

This flat of 68sqm, is located in a very quiet street, in Sant Pere Mes Baix, surrounded by shops, restaurants and just a few steps from Via Laietana.

Once we go into the flat, we find a hall that can be multi purpose as there is enough space to put a table and some chairs and the kitchen is equipped with refrigerator and washing machine. On the left side we have an exterior double room with a small balcony overlooking the courtyard. Walking down the hall, we will find the bathroom with a bath and a second room that can be used as an office, dressing room or visitors since there is no window; in the background we find the lounge/dining room overlooking the street. The

floor has wooden beams, parquet and heating. It is a flat that gives many possibilities to adapt the distribution. It is already available.

Contact us,

we will be happy to assist you, to offer you more details and information.