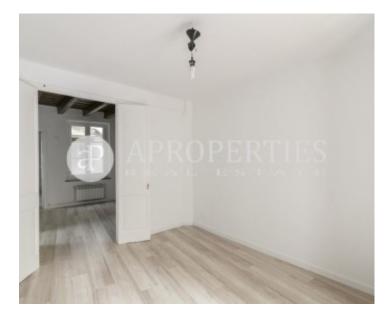

This flat of 68sqm, is located in a very quiet street, in Sant Pere Mes Baix, surrounded by shops, restaurants and just a few steps from Via Laietana.

Once we go into the flat, we find a hall that can be multi purpose as there is enough space to put a table and some chairs and the kitchen is equipped with refrigerator and washing machine. On the left side we have an exterior double room with a small balcony overlooking the courtyard. Walking down the hall, we will find the bathroom with a bath and a second room that can be used as an office, dressing room or visitors since there is no window; in the background we find the lounge/dining room overlooking the street. The

floor has wooden beams, parquet and heating. It is a flat that gives many possibilities to adapt the distribution. It is already available.

Contact us,

we will be happy to assist you, to offer you more details and information.