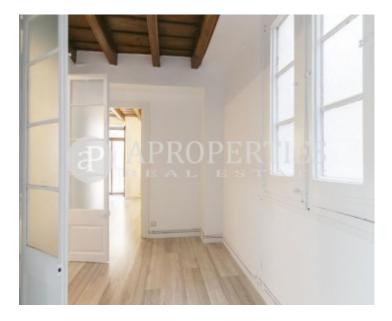

This flat of 68sqm, is located in a very quiet street, in Sant Pere Mes Baix, surrounded by shops, restaurants and just a few steps from Via Laietana.

Once we go into the flat, we find a hall that can be multi purpose as there is enough space to put a table and some chairs and the kitchen is equipped with refrigerator and washing machine. On the left side we have an exterior double room with a small balcony overlooking the courtyard. Walking down the hall, we will find the bathroom with a bath and a second room that can be used as an office, dressing room or visitors since there is no window; in the background we find the lounge/dining room overlooking the street. The

floor has wooden beams, parquet and heating. It is a flat that gives many possibilities to adapt the distribution. It is already available.

Contact us,

we will be happy to assist you, to offer you more details and information.