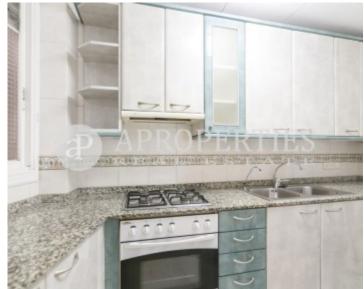

This flat of 68sqm, is located in a very quiet street, in Sant Pere Mes Baix, surrounded by shops, restaurants and just a few steps from Via Laietana.

Once we go into the flat, we find a hall that can be multi purpose as there is enough space to put a table and some chairs and the kitchen is equipped with refrigerator and washing machine. On the left side we have an exterior double room with a small balcony overlooking the courtyard. Walking down the hall, we will find the bathroom with a bath and a second room that can be used as an office, dressing room or visitors since there is no window; in the background we find the lounge/dining room overlooking the street. The