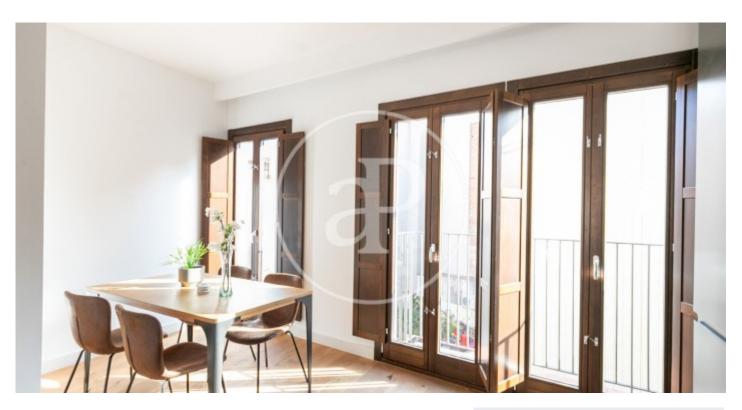

## Penthouse with Terrace in El Born (Barcelona)

Duplex apartment, on the top floor, distributed in a living room with access to a balcony at one end, and an open kitchen with dining room and access to a balcony at the other end. The kitchen is fully equipped with all Siemens appliances, including a washing machine. On the lower floor there is a large double bedroom, a single bedroom and two complete bathrooms. All the rooms have balconies on both sides. The private terrace is located on the roof. New building of 2018, located between Plaça de Sant Pere and Plaça de Sant Agustí Vell, very close to Mercat Santa Caterina and Arc de Triomf. The building has a lift from which you can access directly to the apartment and to the terrace. The property has air conditioning/heating by ducts with an aerothermal system, with low energy consumption.

## **FEATURES**

Surface 93 m<sup>2</sup> / 30 m<sup>2</sup> terrace 2 Rooms 2 Toilets

- ✓ Views
- Heating
- ✓ AACC
- ✓ Terrace
- ✓ Lift

Price 595,000 €

The information about any property is not binding to any offer or contract. Any verbal or written declaration made by aProperties with regards to the value or condition of the property should not be considered accurate or factual. The pictures make reference to some parts of the property at the times that they were taken. The areas, dimensions and distances that are given are approximate and should be checked by the client. The images are computer generated and are just an approximate indication of the real appearance of the property; these may change at any time. The information with regards to the property may also change at any time.