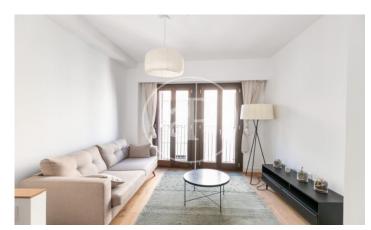

## Penthouse with Terrace in El Born (Barcelona)

Duplex apartment, on the top floor, distributed in a living room with access to a balcony at one end, and an open kitchen with dining room and access to a balcony at the other end. The kitchen is fully equipped with all Siemens appliances, including a washing machine. On the lower floor there is a large double bedroom, a single bedroom and two complete bathrooms. All the rooms have balconies on both sides. The private terrace is located on the roof. New building of 2018, located between Plaça de Sant Pere and Plaça de Sant Agustí Vell, very close to Mercat Santa Caterina and Arc de Triomf. The building has a lift from which you can access directly to the apartment and to the terrace. The property has air conditioning/heating by ducts with an aerothermal system, with low energy consumption.

## **FEATURES**

Surface 93 m<sup>2</sup> / 30 m<sup>2</sup> terrace 2 Rooms 2 Toilets

- ✓ Views
- Heating
- ✓ AACC
- ✓ Terrace
- ✓ Lift

Price 595,000 €

The information about any property is not binding to any offer or contract. Any verbal or written declaration made by aProperties with regards to the value or condition of the property should not be considered accurate or factual. The pictures make reference to some parts of the property at the times that they were taken. The areas, dimensions and distances that are given are approximate and should be checked by the client. The images are computer generated and are just an approximate indication of the real appearance of the property; these may change at any time. The information with regards to the property may also change at any time.