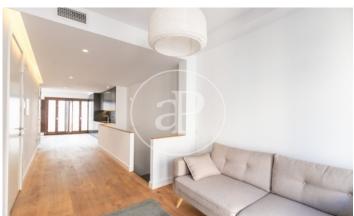

## Penthouse with Terrace in El Born (Barcelona)

Duplex apartment, on the top floor, distributed in a living room with access to a balcony at one end, and an open kitchen with dining room and access to a balcony at the other end. The kitchen is fully equipped with all Siemens appliances, including a washing machine. On the lower floor there is a large double bedroom, a single bedroom and two complete bathrooms. All the rooms have balconies on both sides. The private terrace is located on the roof. New building of 2018, located between Plaça de Sant Pere and Plaça de Sant Agustí Vell, very close to Mercat Santa Caterina and Arc de Triomf. The building has a lift from which you can access directly to the apartment and to the terrace. The property has air conditioning/heating by ducts with an aerothermal system, with low energy consumption.