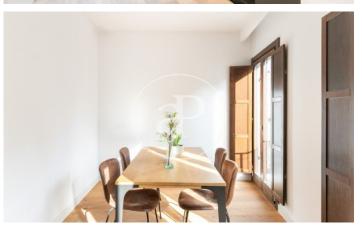

## Penthouse with Terrace in El Born (Barcelona)

Duplex apartment, on the top floor, distributed in a living room with access to a balcony at one end, and an open kitchen with dining room and access to a balcony at the other end. The kitchen is fully equipped with all Siemens appliances, including a washing machine. On the lower floor there is a large double bedroom, a single bedroom and two complete bathrooms. All the rooms have balconies on both sides. The private terrace is located on the roof. New building of 2018, located between Plaça de Sant Pere and Plaça de Sant Agustí Vell, very close to Mercat Santa Caterina and Arc de Triomf. The building has a lift from which you can access directly to the apartment and to the terrace. The property has air conditioning/heating by ducts with an aerothermal system, with low energy consumption.

## **FEATURES**

Surface 93 m<sup>2</sup> / 30 m<sup>2</sup> terrace 2 Rooms 2 Toilets

- ✓ Views
- Heating
- ✓ AACC
- ✓ Terrace
- ✓ Lift

Price 595,000 €

The information about any property is not binding to any offer or contract. Any verbal or written declaration made by aProperties with regards to the value or condition of the property should not be considered accurate or factual. The pictures make reference to some parts of the property at the times that they were taken. The areas, dimensions and distances that are given are approximate and should be checked by the client. The images are computer generated and are just an approximate indication of the real appearance of the property; these may change at any time. The information with regards to the property may also change at any time.