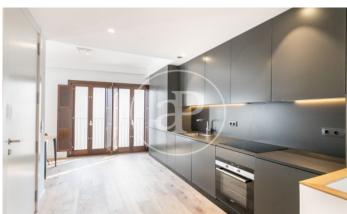

## Penthouse with Terrace in El Born (Barcelona)

Duplex apartment, on the top floor, distributed in a living room with access to a balcony at one end, and an open kitchen with dining room and access to a balcony at the other end. The kitchen is fully equipped with all Siemens appliances, including a washing machine. On the lower floor there is a large double bedroom, a single bedroom and two complete bathrooms. All the rooms have balconies on both sides. The private terrace is located on the roof. New building of 2018, located between Plaça de Sant Pere and Plaça de Sant Agustí Vell, very close to Mercat Santa Caterina and Arc de Triomf. The building has a lift from which you can access directly to the apartment and to the terrace. The property has air conditioning/heating by ducts with an aerothermal system, with low energy consumption.

## **FEATURES**

Surface 93 m<sup>2</sup> / 30 m<sup>2</sup> terrace 2 Rooms 2 Toilets

- ✓ Views
- Heating
- ✓ AACC
- ✓ Terrace
- ✓ Lift

Price 595,000 €

The information about any property is not binding to any offer or contract. Any verbal or written declaration made by aProperties with regards to the value or condition of the property should not be considered accurate or factual. The pictures make reference to some parts of the property at the times that they were taken. The areas, dimensions and distances that are given are approximate and should be checked by the client. The images are computer generated and are just an approximate indication of the real appearance of the property; these may change at any time. The information with regards to the property may also change at any time.