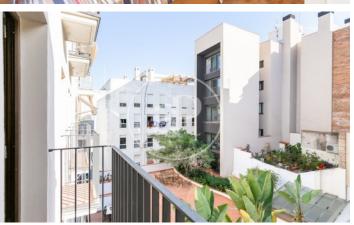

## Penthouse with Terrace in El Born (Barcelona)

Duplex apartment, on the top floor, distributed in a living room with access to a balcony at one end, and an open kitchen with dining room and access to a balcony at the other end. The kitchen is fully equipped with all Siemens appliances, including a washing machine. On the lower floor there is a large double bedroom, a single bedroom and two complete bathrooms. All the rooms have balconies on both sides. The private terrace is located on the roof. New building of 2018, located between Plaça de Sant Pere and Plaça de Sant Agustí Vell, very close to Mercat Santa Caterina and Arc de Triomf. The building has a lift from which you can access directly to the apartment and to the terrace. The property has air conditioning/heating by ducts with an aerothermal system, with low energy consumption.