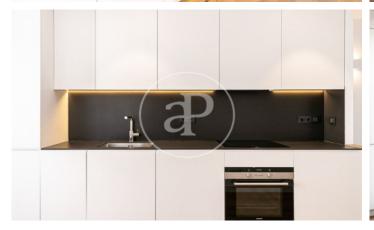

## Penthouse with Terrace in El Born (Barcelona)

Duplex apartment, on the top floor, distributed in a living room with access to a balcony at one end, and an open kitchen with dining room and access to a balcony at the other end. The kitchen is fully equipped with all Siemens appliances, including a washing machine. On the lower floor there is a large double bedroom, a single bedroom and two complete bathrooms. All the rooms have balconies on both sides. The private terrace is located on the roof. New building of 2018, located between Plaça de Sant Pere and Plaça de Sant Agustí Vell, very close to Mercat Santa Caterina and Arc de Triomf. The building has a lift from which you can access directly to the apartment and to the terrace. The property has air conditioning/heating by ducts with an aerothermal system, with low energy consumption.