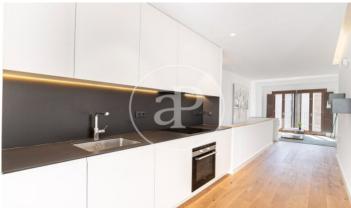

## Penthouse with Terrace in El Born (Barcelona)

Duplex apartment, on the top floor, distributed in a living room with access to a balcony at one end, and an open kitchen with dining room and access to a balcony at the other end. The kitchen is fully equipped with all Siemens appliances, including a washing machine. On the lower floor there is a large double bedroom, a single bedroom and two complete bathrooms. All the rooms have balconies on both sides. The private terrace is located on the roof. New building of 2018, located between Plaça de Sant Pere and Plaça de Sant Agustí Vell, very close to Mercat Santa Caterina and Arc de Triomf. The building has a lift from which you can access directly to the apartment and to the terrace. The property has air conditioning/heating by ducts with an aerothermal system, with low energy consumption.

## **FEATURES**

Surface 86 m<sup>2</sup> / 44 m<sup>2</sup> terrace 2 Rooms 2 Toilets

- ✓ Views
- Heating
- ✓ AACC
- ✓ Terrace
- ✓ Lift

Price 595,000 €

The information about any property is not binding to any offer or contract. Any verbal or written declaration made by aProperties with regards to the value or condition of the property should not be considered accurate or factual. The pictures make reference to some parts of the property at the times that they were taken. The areas, dimensions and distances that are given are approximate and should be checked by the client. The images are computer generated and are just an approximate indication of the real appearance of the property; these may change at any time. The information with regards to the property may also change at any time.