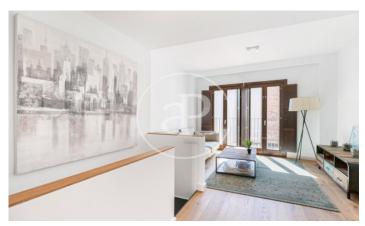

## Penthouse with Terrace in El Born (Barcelona)

Duplex apartment, on the top floor, distributed in a living room with access to a balcony at one end, and an open kitchen with dining room and access to a balcony at the other end. The kitchen is fully equipped with all Siemens appliances, including a washing machine. On the lower floor there is a large double bedroom, a single bedroom and two complete bathrooms. All the rooms have balconies on both sides. The private terrace is located on the roof. New building of 2018, located between Plaça de Sant Pere and Plaça de Sant Agustí Vell, very close to Mercat Santa Caterina and Arc de Triomf. The building has a lift from which you can access directly to the apartment and to the terrace. The property has air conditioning/heating by ducts with an aerothermal system, with low energy consumption.

## **FEATURES**

Surface 86 m<sup>2</sup> / 44 m<sup>2</sup> terrace 2 Rooms 2 Toilets

- ✓ Views
- Heating
- ✓ AACC
- ✓ Terrace
- ✓ Lift

Price 595,000 €

The information about any property is not binding to any offer or contract. Any verbal or written declaration made by aProperties with regards to the value or condition of the property should not be considered accurate or factual. The pictures make reference to some parts of the property at the times that they were taken. The areas, dimensions and distances that are given are approximate and should be checked by the client. The images are computer generated and are just an approximate indication of the real appearance of the property; these may change at any time. The information with regards to the property may also change at any time.