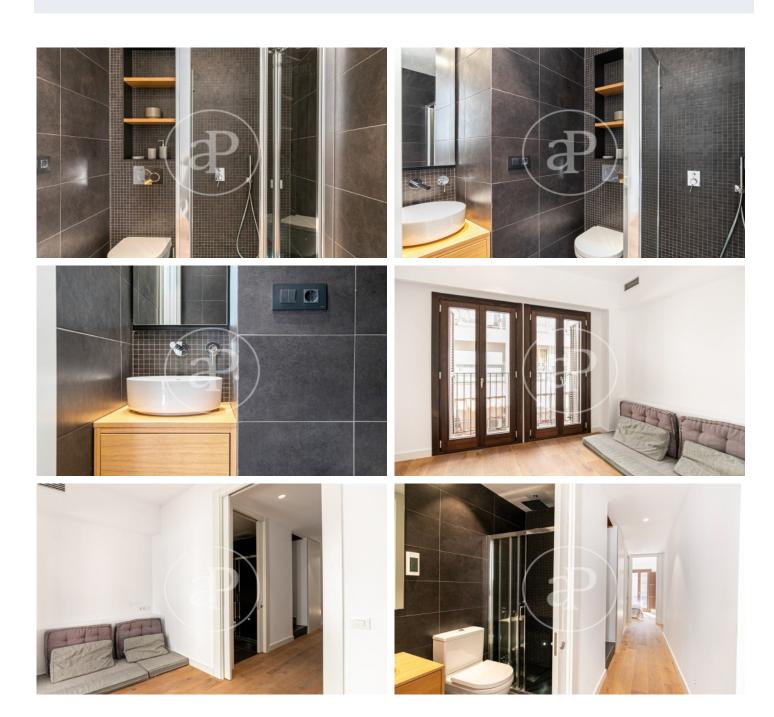

## Penthouse with Terrace in El Born (Barcelona)

Duplex apartment, on the top floor, distributed in a living room with access to a balcony at one end, and an open kitchen with dining room and access to a balcony at the other end. The kitchen is fully equipped with all Siemens appliances, including a washing machine. On the lower floor there is a large double bedroom, a single bedroom and two complete bathrooms. All the rooms have balconies on both sides. The private terrace is located on the roof. New building of 2018, located between Plaça de Sant Pere and Plaça de Sant Agustí Vell, very close to Mercat Santa Caterina and Arc de Triomf. The building has a lift from which you can access directly to the apartment and to the terrace. The property has air conditioning/heating by ducts with an aerothermal system, with low energy consumption.