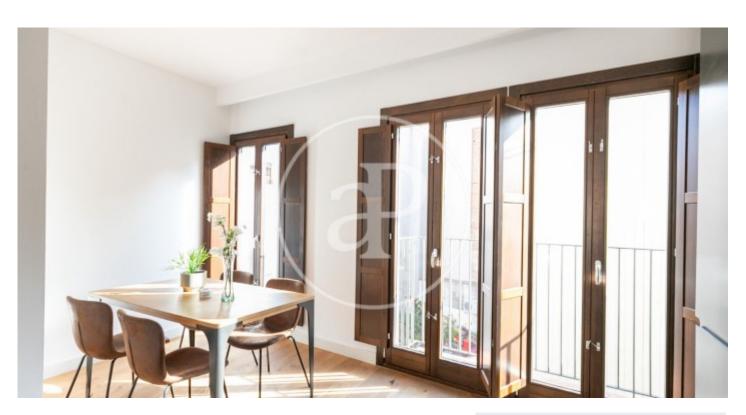

## Penthouse with Terrace in El Born (Barcelona)

Duplex apartment, on the top floor, distributed in a living room with access to a balcony at one end, and an open kitchen with dining room and access to a balcony at the other end. The kitchen is fully equipped with all Siemens appliances, including a washing machine. On the lower floor there is a large double bedroom, a single bedroom and two complete bathrooms. All the rooms have balconies on both sides. The private terrace is located on the roof. New building of 2018, located between Plaça de Sant Pere and Plaça de Sant Agustí Vell, very close to Mercat Santa Caterina and Arc de Triomf. The building has a lift from which you can access directly to the apartment and to the terrace. The property has air conditioning/heating by ducts with an aerothermal system, with low energy consumption.

## **FEATURES**

Surface 86 m<sup>2</sup> / 44 m<sup>2</sup> terrace 2 Rooms 2 Toilets

- ✓ Views
- Heating
- ✓ AACC
- ✓ Terrace
- ✓ Lift

Price 595,000 €

The information about any property is not binding to any offer or contract. Any verbal or written declaration made by aProperties with regards to the value or condition of the property should not be considered accurate or factual. The pictures make reference to some parts of the property at the times that they were taken. The areas, dimensions and distances that are given are approximate and should be checked by the client. The images are computer generated and are just an approximate indication of the real appearance of the property; these may change at any time. The information with regards to the property may also change at any time.