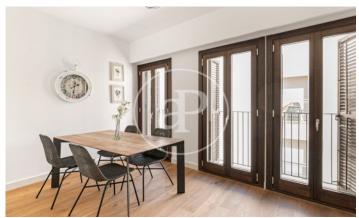

## Penthouse with Terrace in El Born (Barcelona)

Duplex apartment, on the top floor, distributed in a living room with access to a balcony at one end, and an open kitchen with dining room and access to a balcony at the other end. The kitchen is fully equipped with all Siemens appliances, including a washing machine. On the lower floor there is a large double bedroom, a single bedroom and two complete bathrooms. All the rooms have balconies on both sides. The private terrace is located on the roof. New building of 2018, located between Plaça de Sant Pere and Plaça de Sant Agustí Vell, very close to Mercat Santa Caterina and Arc de Triomf. The building has a lift from which you can access directly to the apartment and to the terrace. The property has air conditioning/heating by ducts with an aerothermal system, with low energy consumption.