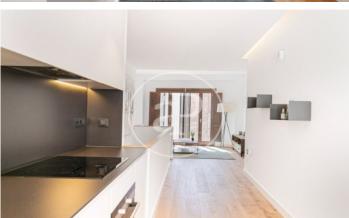

## Penthouse with Terrace in El Born (Barcelona)

Duplex apartment, on the top floor, distributed in a living room with access to a balcony at one end, and an open kitchen with dining room and access to a balcony at the other end. The kitchen is fully equipped with all Siemens appliances, including a washing machine. On the lower floor there is a large double bedroom, a single bedroom and two complete bathrooms. All the rooms have balconies on both sides. The private terrace is located on the roof. New building of 2018, located between Plaça de Sant Pere and Plaça de Sant Agustí Vell, very close to Mercat Santa Caterina and Arc de Triomf. The building has a lift from which you can access directly to the apartment and to the terrace. The property has air conditioning/heating by ducts with an aerothermal system, with low energy consumption.