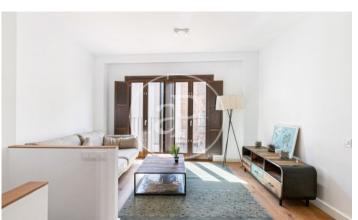

## Penthouse with Terrace in El Born (Barcelona)

Duplex apartment, on the top floor, distributed in a living room with access to a balcony at one end, and an open kitchen with dining room and access to a balcony at the other end. The kitchen is fully equipped with all Siemens appliances, including a washing machine. On the lower floor there is a large double bedroom, a single bedroom and two complete bathrooms. All the rooms have balconies on both sides. The private terrace is located on the roof. New building of 2018, located between Plaça de Sant Pere and Plaça de Sant Agustí Vell, very close to Mercat Santa Caterina and Arc de Triomf. The building has a lift from which you can access directly to the apartment and to the terrace. The property has air conditioning/heating by ducts with an aerothermal system, with low energy consumption.

## **FEATURES**

Surface 86 m<sup>2</sup> / 44 m<sup>2</sup> terrace 2 Rooms 2 Toilets

- ✓ Views
- Heating
- ✓ AACC
- ✓ Terrace
- ✓ Lift

Price 595,000 €

The information about any property is not binding to any offer or contract. Any verbal or written declaration made by aProperties with regards to the value or condition of the property should not be considered accurate or factual. The pictures make reference to some parts of the property at the times that they were taken. The areas, dimensions and distances that are given are approximate and should be checked by the client. The images are computer generated and are just an approximate indication of the real appearance of the property; these may change at any time. The information with regards to the property may also change at any time.