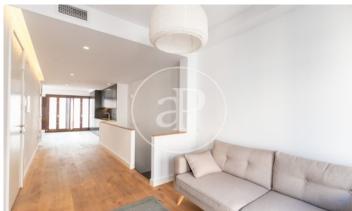

## Penthouse with Terrace in El Born (Barcelona)

Duplex apartment, on the top floor, distributed in a living room with access to a balcony at one end, and an open kitchen with dining room and access to a balcony at the other end. The kitchen is fully equipped with all Siemens appliances, including a washing machine. On the lower floor there is a large double bedroom, a single bedroom and two complete bathrooms. All the rooms have balconies on both sides. The private terrace is located on the roof. New building of 2018, located between Plaça de Sant Pere and Plaça de Sant Agustí Vell, very close to Mercat Santa Caterina and Arc de Triomf. The building has a lift from which you can access directly to the apartment and to the terrace. The property has air conditioning/heating by ducts with an aerothermal system, with low energy consumption.