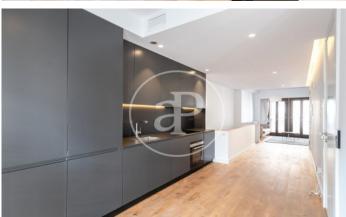

## Penthouse with Terrace in El Born (Barcelona)

Duplex apartment, on the top floor, distributed in a living room with access to a balcony at one end, and an open kitchen with dining room and access to a balcony at the other end. The kitchen is fully equipped with all Siemens appliances, including a washing machine. On the lower floor there is a large double bedroom, a single bedroom and two complete bathrooms. All the rooms have balconies on both sides. The private terrace is located on the roof. New building of 2018, located between Plaça de Sant Pere and Plaça de Sant Agustí Vell, very close to Mercat Santa Caterina and Arc de Triomf. The building has a lift from which you can access directly to the apartment and to the terrace. The property has air conditioning/heating by ducts with an aerothermal system, with low energy consumption.