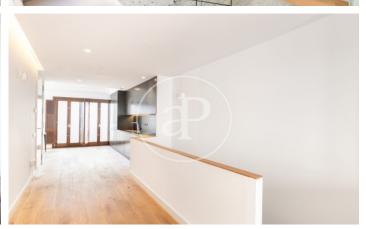

## Penthouse with Terrace in El Born (Barcelona)

Duplex apartment, on the top floor, distributed in a living room with access to a balcony at one end, and an open kitchen with dining room and access to a balcony at the other end. The kitchen is fully equipped with all Siemens appliances, including a washing machine. On the lower floor there is a large double bedroom, a single bedroom and two complete bathrooms. All the rooms have balconies on both sides. The private terrace is located on the roof. New building of 2018, located between Plaça de Sant Pere and Plaça de Sant Agustí Vell, very close to Mercat Santa Caterina and Arc de Triomf. The building has a lift from which you can access directly to the apartment and to the terrace. The property has air conditioning/heating by ducts with an aerothermal system, with low energy consumption.