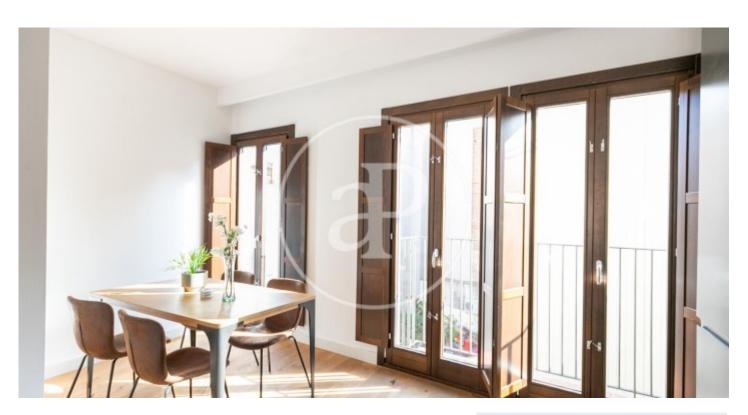

## Penthouse with Terrace in El Born (Barcelona)

Duplex apartment, on the top floor, distributed in a living room with access to a balcony at one end, and an open kitchen with dining room and access to a balcony at the other end. The kitchen is fully equipped with all Siemens appliances, including a washing machine. On the lower floor there is a large double bedroom, a single bedroom and two complete bathrooms. All the rooms have balconies on both sides. The private terrace is located on the roof. New building of 2018, located between Plaça de Sant Pere and Plaça de Sant Agustí Vell, very close to Mercat Santa Caterina and Arc de Triomf. The building has a lift from which you can access directly to the apartment and to the terrace. The property has air conditioning/heating by ducts with an aerothermal system, with low energy consumption.