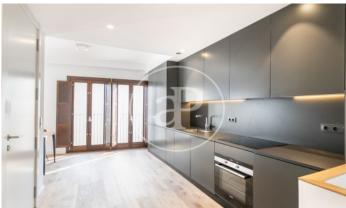

## Penthouse with Terrace in El Born (Barcelona)

Duplex apartment, on the top floor, distributed in a living room with access to a balcony at one end, and an open kitchen with dining room and access to a balcony at the other end. The kitchen is fully equipped with all Siemens appliances, including a washing machine. On the lower floor there is a large double bedroom, a single bedroom and two complete bathrooms. All the rooms have balconies on both sides. The private terrace is located on the roof. New building of 2018, located between Plaça de Sant Pere and Plaça de Sant Agustí Vell, very close to Mercat Santa Caterina and Arc de Triomf. The building has a lift from which you can access directly to the apartment and to the terrace. The property has air conditioning/heating by ducts with an aerothermal system, with low energy consumption.