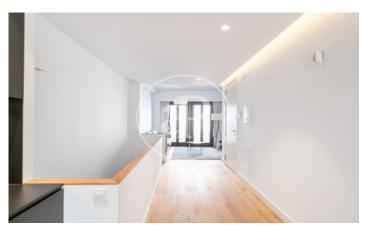

## Penthouse with Terrace in El Born (Barcelona)

Duplex apartment, on the top floor, distributed in a living room with access to a balcony at one end, and an open kitchen with dining room and access to a balcony at the other end. The kitchen is fully equipped with all Siemens appliances, including a washing machine. On the lower floor there is a large double bedroom, a single bedroom and two complete bathrooms. All the rooms have balconies on both sides. The private terrace is located on the roof. New building of 2018, located between Plaça de Sant Pere and Plaça de Sant Agustí Vell, very close to Mercat Santa Caterina and Arc de Triomf. The building has a lift from which you can access directly to the apartment and to the terrace. The property has air conditioning/heating by ducts with an aerothermal system, with low energy consumption.