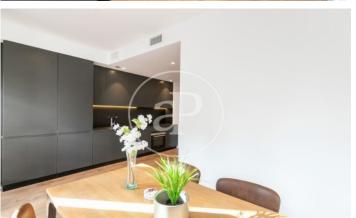

## Penthouse with Terrace in El Born (Barcelona)

Duplex apartment, on the top floor, distributed in a living room with access to a balcony at one end, and an open kitchen with dining room and access to a balcony at the other end. The kitchen is fully equipped with all Siemens appliances, including a washing machine. On the lower floor there is a large double bedroom, a single bedroom and two complete bathrooms. All the rooms have balconies on both sides. The private terrace is located on the roof. New building of 2018, located between Plaça de Sant Pere and Plaça de Sant Agustí Vell, very close to Mercat Santa Caterina and Arc de Triomf. The building has a lift from which you can access directly to the apartment and to the terrace. The property has air conditioning/heating by ducts with an aerothermal system, with low energy consumption.