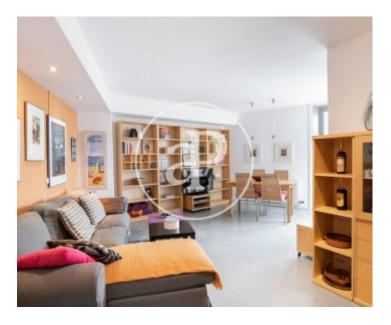

## **Features**

✓ Views ✓ Heating

✓ Terrace ✓ Lift

Price

442,000 €

Surface Bedrooms Bathrooms  $87 \ m^2$  3

With an unbeatable location, in the beautiful Plaça de Sant Augustí Vell and a few metres from the Santa Caterina Market, we find this cosy flat on the top floor of a corner building in good condition with a lift. This penthouse, all exterior, stands out for its luminosity and unobstructed views. Thanks to its south orientation, it enjoys natural light all day long. It has a built area of 87m2 plus 10m2 of terrace based on the floor map. Upon entering the flat, we find a hall that leads us to the day area that consists of a spacious living-dining room with access to a very nice terrace and a fully equipped independent kitchen. In the night area we find three exterior bedrooms, two double and one single, and two complete bathrooms. The property has the radiator heating system and