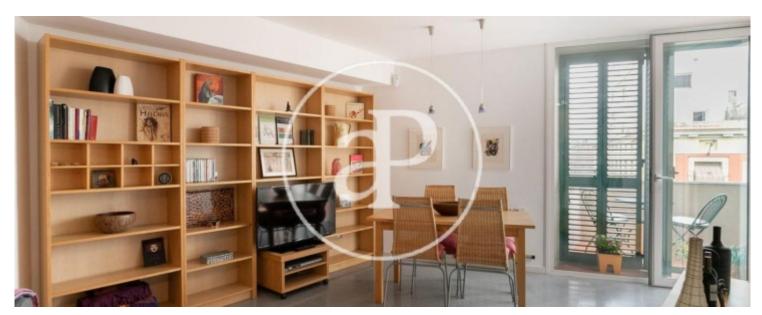

## **Features**

✓ Views ✓ Heating

✓ Terrace ✓ Lift

Price

442,000 €

Surface Bedrooms Bathrooms  $87 \ m^2$  3

With an unbeatable location, in the beautiful Plaça de Sant Augustí Vell and a few metres from the Santa Caterina Market, we find this cosy flat on the top floor of a corner building in good condition with a lift. This penthouse, all exterior, stands out for its luminosity and unobstructed views. Thanks to its south orientation, it enjoys natural light all day long. It has a built area of 87m2 plus 10m2 of terrace based on the floor map. Upon entering the flat, we find a hall that leads us to the day area that consists of a spacious living-dining room with access to a very nice terrace and a fully equipped independent kitchen. In the night area we find three exterior bedrooms, two double and one single, and two complete bathrooms. The property has the radiator heating system and

aluminium windows with double glazing. Contact us today to visit this beautiful property in El Born!