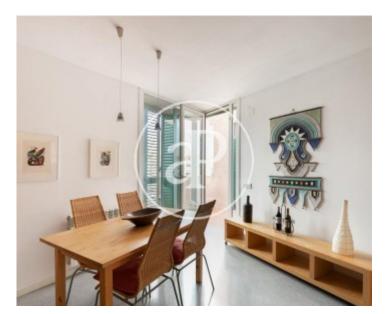

## **Features**

✓ Views ✓ Heating

✓ Terrace ✓ Lift

Price

442,000 €

Surface Bedrooms Bathrooms  $87 \ m^2$  3

With an unbeatable location, in the beautiful Plaça de Sant Augustí Vell and a few metres from the Santa Caterina Market, we find this cosy flat on the top floor of a corner building in good condition with a lift. This penthouse, all exterior, stands out for its luminosity and unobstructed views. Thanks to its south orientation, it enjoys natural light all day long. It has a built area of 87m2 plus 10m2 of terrace based on the floor map. Upon entering the flat, we find a hall that leads us to the day area that consists of a spacious living-dining room with access to a very nice terrace and a fully equipped independent kitchen. In the night area we find three exterior bedrooms, two double and one single, and two complete bathrooms. The property has the radiator heating system and

aluminium windows with double glazing. Contact us today to visit this beautiful property in El Born!