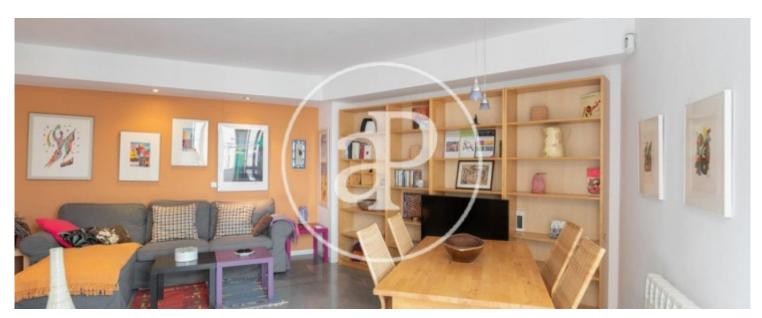

## **Features**

✓ Views ✓ Heating

✓ Terrace ✓ Lift

Price

442,000 €

Surface Bedrooms Bathrooms  $87 \ m^2$  3

With an unbeatable location, in the beautiful Plaça de Sant Augustí Vell and a few metres from the Santa Caterina Market, we find this cosy flat on the top floor of a corner building in good condition with a lift. This penthouse, all exterior, stands out for its luminosity and unobstructed views. Thanks to its south orientation, it enjoys natural light all day long. It has a built area of 87m2 plus 10m2 of terrace based on the floor map. Upon entering the flat, we find a hall that leads us to the day area that consists of a spacious living-dining room with access to a very nice terrace and a fully equipped independent kitchen. In the night area we find three exterior bedrooms, two double and one single, and two complete bathrooms. The property has the radiator heating system and

aluminium windows with double glazing. Contact us today to visit this beautiful property in El Born!