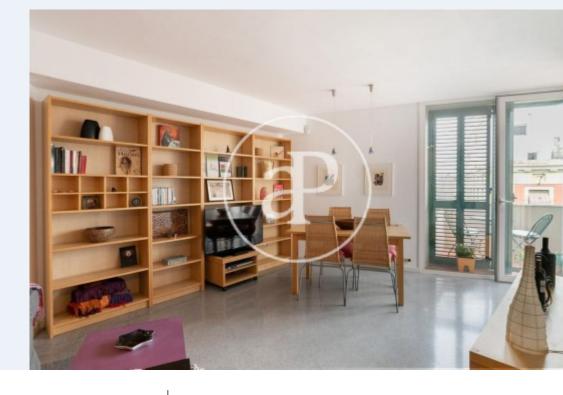

## **Features**

✓ Views ✓ Heating

✓ Terrace ✓ Lift

Price

442,000 €

Surface Bedrooms Bathrooms  $87 \ m^2$  3

With an unbeatable location, in the beautiful Plaça de Sant Augustí Vell and a few metres from the Santa Caterina Market, we find this cosy flat on the top floor of a corner building in good condition with a lift. This penthouse, all exterior, stands out for its luminosity and unobstructed views. Thanks to its south orientation, it enjoys natural light all day long. It has a built area of 87m2 plus 10m2 of terrace based on the floor map. Upon entering the flat, we find a hall that leads us to the day area that consists of a spacious living-dining room with access to a very nice terrace and a fully equipped independent kitchen. In the night area we find three exterior bedrooms, two double and one single, and two complete bathrooms. The property has the radiator heating system and

aluminium windows with double glazing. Contact us today to visit this beautiful property in El Born!