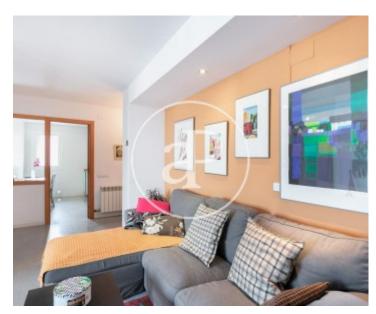

## **Features**

✓ Views ✓ Heating

✓ Terrace ✓ Lift

Price

442,000 €

Surface Bedrooms Bathrooms  $87 \ m^2$  3

With an unbeatable location, in the beautiful Plaça de Sant Augustí Vell and a few metres from the Santa Caterina Market, we find this cosy flat on the top floor of a corner building in good condition with a lift. This penthouse, all exterior, stands out for its luminosity and unobstructed views. Thanks to its south orientation, it enjoys natural light all day long. It has a built area of 87m2 plus 10m2 of terrace based on the floor map. Upon entering the flat, we find a hall that leads us to the day area that consists of a spacious living-dining room with access to a very nice terrace and a fully equipped independent kitchen. In the night area we find three exterior bedrooms, two double and one single, and two complete bathrooms. The property has the radiator heating system and

aluminium windows with double glazing. Contact us today to visit this beautiful property in El Born!