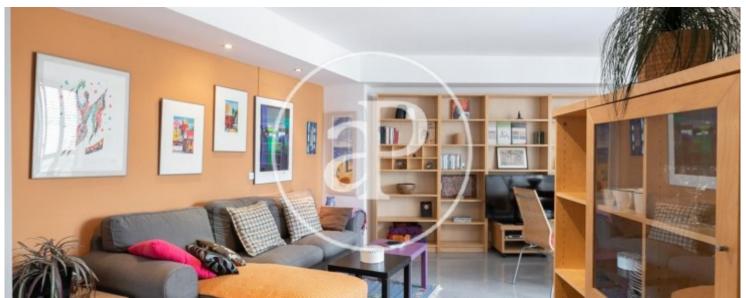

## **Features**

✓ Views ✓ Heating

✓ Terrace ✓ Lift

Price

442,000 €

Surface Bedrooms Bathrooms  $87 \ m^2$  3

With an unbeatable location, in the beautiful Plaça de Sant Augustí Vell and a few metres from the Santa Caterina Market, we find this cosy flat on the top floor of a corner building in good condition with a lift. This penthouse, all exterior, stands out for its luminosity and unobstructed views. Thanks to its south orientation, it enjoys natural light all day long. It has a built area of 87m2 plus 10m2 of terrace based on the floor map. Upon entering the flat, we find a hall that leads us to the day area that consists of a spacious living-dining room with access to a very nice terrace and a fully equipped independent kitchen. In the night area we find three exterior bedrooms, two double and one single, and two complete bathrooms. The property has the radiator heating system and