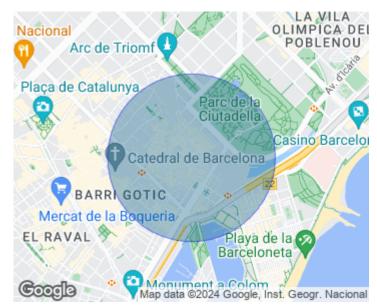

## Penthouse for sale in an historic building in the center of Barcelona

## **Features**

✓ Views ✓ Heating

✓ Terrace ✓ Lift

Price

**749,000 €** 

Surface Bedrooms Bathrooms  $144 \ m^2$  2

In La Ribera district, in El Born, a few meters from La Basilica de Santa Maria del Mar, we find this wonderful historic property, which was totally renovated in 1999.