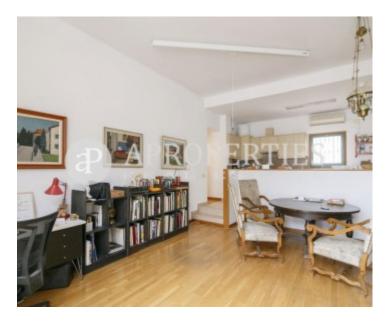

It is a penthouse of 101sqm plus a private terrace of approximately 43sqm. The property has potential due to its location and orientation, as it has plenty of natural light throughout the day. It consists of a large living-dining room with beautiful views to the square, fully equipped american style kitchen, a double bedroom with wardrobe with access to the terrace for private use, another double bedroom en suite overlooking Plaça Jacinto Raventós and a large bathroom with bath. All the

rooms are exterior. It is a building with double security door and lift for six people. Unbeatable location of the most emblematic points of the city, such as Church of Santa Maria del Mar, surrounded by very good restaurants and cultural spaces, just 10 minutes walk from the beach of Barcelona and Via Layetana street.