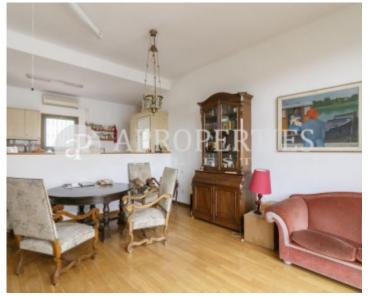

It is a penthouse of 101sqm plus a private terrace of approximately 43sqm. The property has potential due to its location and orientation, as it has plenty of natural light throughout the day. It consists of a large living-dining room with beautiful views to the square, fully equipped american style kitchen, a double bedroom with wardrobe with access to the terrace for private use, another double bedroom en suite overlooking Plaça Jacinto Raventós and a large bathroom with bath. All the

rooms are exterior. It is a building with double security door and lift for six people. Unbeatable location of the most emblematic points of the city, such as Church of Santa Maria del Mar, surrounded by very good restaurants and cultural spaces, just 10 minutes walk from the beach of Barcelona and Via Layetana street.