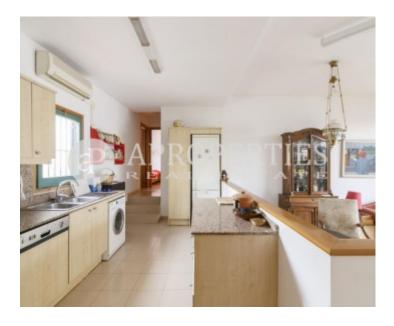

It is a penthouse of 101sqm plus a private terrace of approximately 43sqm. The property has potential due to its location and orientation, as it has plenty of natural light throughout the day. It consists of a large living-dining room with beautiful views to the square, fully equipped american style kitchen, a double bedroom with wardrobe with access to the terrace for private use, another double bedroom en suite overlooking Plaça Jacinto Raventós and a large bathroom with bath. All the