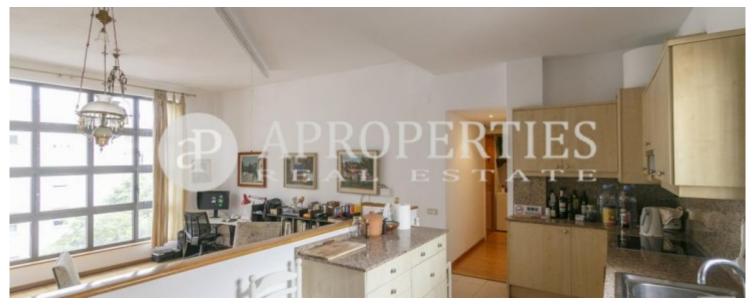

It is a penthouse of 101sqm plus a private terrace of approximately 43sqm. The property has potential due to its location and orientation, as it has plenty of natural light throughout the day. It consists of a large living-dining room with beautiful views to the square, fully equipped american style kitchen, a double bedroom with wardrobe with access to the terrace for private use, another double bedroom en suite overlooking Plaça Jacinto Raventós and a large bathroom with bath. All the