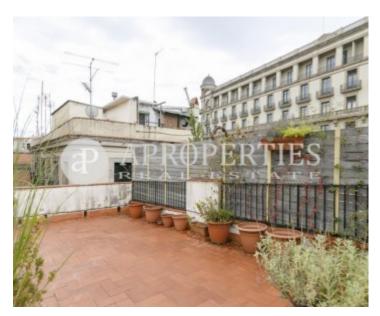

It is a penthouse of 101sqm plus a private terrace of approximately 43sqm. The property has potential due to its location and orientation, as it has plenty of natural light throughout the day. It consists of a large living-dining room with beautiful views to the square, fully equipped american style kitchen, a double bedroom with wardrobe with access to the terrace for private use, another double bedroom en suite overlooking Plaça Jacinto Raventós and a large bathroom with bath. All the