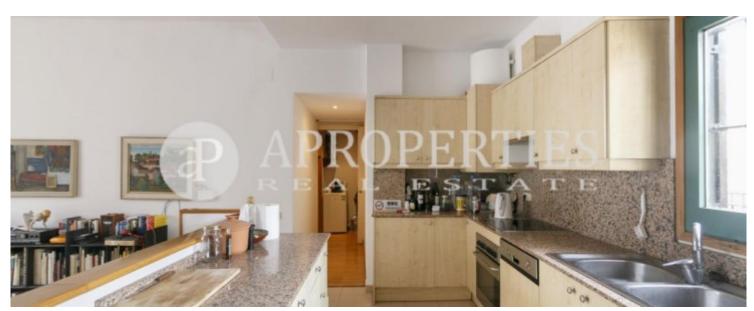

It is a penthouse of 101sqm plus a private terrace of approximately 43sqm. The property has potential due to its location and orientation, as it has plenty of natural light throughout the day. It consists of a large living-dining room with beautiful views to the square, fully equipped american style kitchen, a double bedroom with wardrobe with access to the terrace for private use, another double bedroom en suite overlooking Plaça Jacinto Raventós and a large bathroom with bath. All the