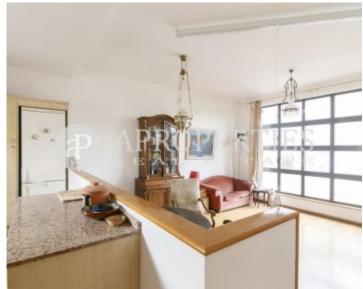

It is a penthouse of 101sqm plus a private terrace of approximately 43sqm. The property has potential due to its location and orientation, as it has plenty of natural light throughout the day. It consists of a large living-dining room with beautiful views to the square, fully equipped american style kitchen, a double bedroom with wardrobe with access to the terrace for private use, another double bedroom en suite overlooking Plaça Jacinto Raventós and a large bathroom with bath. All the