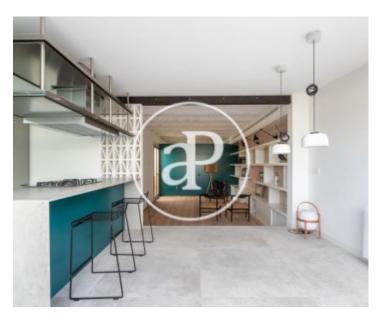

## **Features**

✓ Views ✓ Heating

✓ AACC ✓ Terrace

✓ Lift

Price

2,100 €

 $\begin{array}{ccc} \text{Surface} & \text{Bedrooms} & \text{Bathrooms} \\ 80 \ m^2 & 2 & 2 \\ \end{array}$ 

The property is located in the Born district, in a strategic enclave of the cosmopolitan and attractive neighbourhood, in front of the Ciutadella park, close to the beach and the train station of France, surrounded by shops, restaurants, museums, and very well connected with public transport and the main accesses to the city, in a classic building. Recently refurbished designer flat of  $80m^2$  with lots of natural light as it is completely exterior. It has a 35sq m terrace with spectacular views of the city and the Ciudadela park. The day area consists of a bright living-dining room with access to the terrace, open plan kitchen open to the living room, fully equipped with top of the range appliances and utility room. The night area has two bedrooms, a double bedroom en suite with private bathroom

with bathtub and a second single bedroom that can be used as an office and a second bathroom with shower. It has heating and air conditioning by ducts, parquet floors. Building with lift. Can you imagine living here?