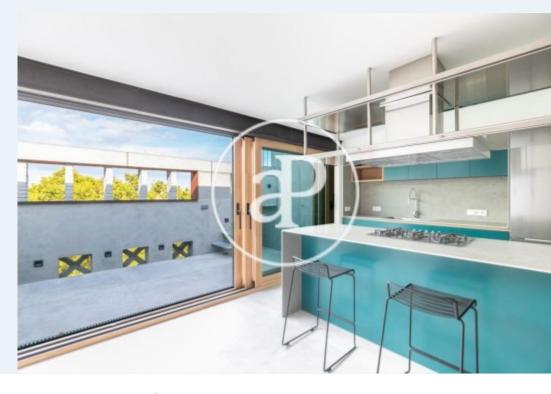

## **Features**

✓ Views ✓ Heating

✓ AACC ✓ Terrace

✓ Lift

Price

2,100 €

 $\begin{array}{ccc} \text{Surface} & \text{Bedrooms} & \text{Bathrooms} \\ 80 \ m^2 & 2 & 2 \\ \end{array}$ 

The property is located in the Born district, in a strategic enclave of the cosmopolitan and attractive neighbourhood, in front of the Ciutadella park, close to the beach and the train station of France, surrounded by shops, restaurants, museums, and very well connected with public transport and the main accesses to the city, in a classic building. Recently refurbished designer flat of  $80m^2$  with lots of natural light as it is completely exterior. It has a 35sq m terrace with spectacular views of the city and the Ciudadela park. The day area consists of a bright living-dining room with access to the terrace, open plan kitchen open to the living room, fully equipped with top of the range appliances and utility room. The night area has two bedrooms, a double bedroom en suite with private bathroom

with bathtub and a second single bedroom that can be used as an office and a second bathroom with shower. It has heating and air conditioning by ducts, parquet floors. Building with lift. Can you imagine living here?