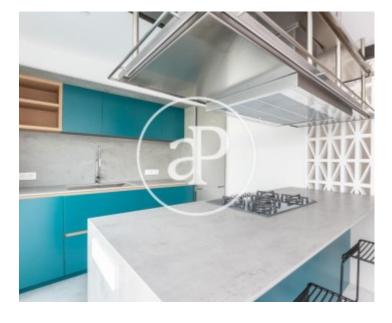

## **Features**

✓ Views ✓ Heating

✓ AACC ✓ Terrace

✓ Lift

Price

2,100 €

 $\begin{array}{ccc} \text{Surface} & \text{Bedrooms} & \text{Bathrooms} \\ 80 \ m^2 & 2 & 2 \\ \end{array}$ 

The property is located in the Born district, in a strategic enclave of the cosmopolitan and attractive neighbourhood, in front of the Ciutadella park, close to the beach and the train station of France, surrounded by shops, restaurants, museums, and very well connected with public transport and the main accesses to the city, in a classic building. Recently refurbished designer flat of  $80m^2$  with lots of natural light as it is completely exterior. It has a 35sq m terrace with spectacular views of the city and the Ciudadela park. The day area consists of a bright living-dining room with access to the terrace, open plan kitchen open to the living room, fully equipped with top of the range appliances and utility room. The night area has two bedrooms, a double bedroom en suite with private bathroom