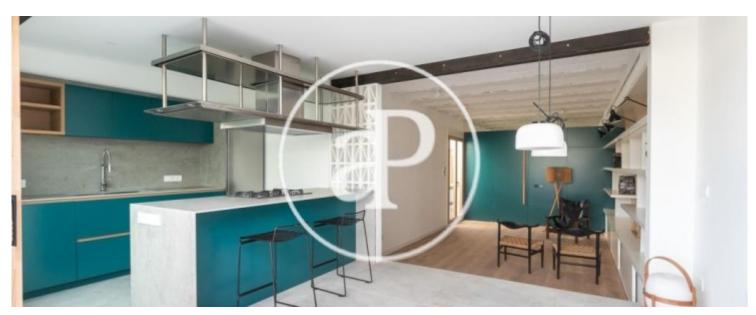

## **Features**

✓ Views ✓ Heating

✓ AACC ✓ Terrace

✓ Lift

Price

2,100 €

 $\begin{array}{ccc} \text{Surface} & \text{Bedrooms} & \text{Bathrooms} \\ 80 \ m^2 & 2 & 2 \\ \end{array}$ 

The property is located in the Born district, in a strategic enclave of the cosmopolitan and attractive neighbourhood, in front of the Ciutadella park, close to the beach and the train station of France, surrounded by shops, restaurants, museums, and very well connected with public transport and the main accesses to the city, in a classic building. Recently refurbished designer flat of  $80m^2$  with lots of natural light as it is completely exterior. It has a 35sq m terrace with spectacular views of the city and the Ciudadela park. The day area consists of a bright living-dining room with access to the terrace, open plan kitchen open to the living room, fully equipped with top of the range appliances and utility room. The night area has two bedrooms, a double bedroom en suite with private bathroom

with bathtub and a second single bedroom that can be used as an office and a second bathroom with shower. It has heating and air conditioning by ducts, parquet floors. Building with lift. Can you imagine living here?