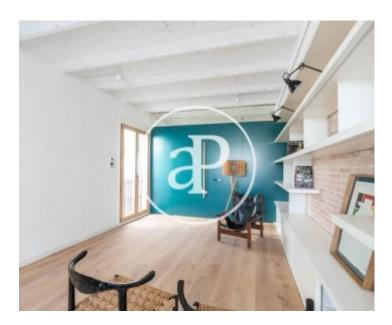

## **Features**

✓ Views ✓ Heating

✓ AACC ✓ Terrace

✓ Lift

Price

2,100 €

 $\begin{array}{ccc} \text{Surface} & \text{Bedrooms} & \text{Bathrooms} \\ 80 \ m^2 & 2 & 2 \\ \end{array}$ 

The property is located in the Born district, in a strategic enclave of the cosmopolitan and attractive neighbourhood, in front of the Ciutadella park, close to the beach and the train station of France, surrounded by shops, restaurants, museums, and very well connected with public transport and the main accesses to the city, in a classic building. Recently refurbished designer flat of  $80m^2$  with lots of natural light as it is completely exterior. It has a 35sq m terrace with spectacular views of the city and the Ciudadela park. The day area consists of a bright living-dining room with access to the terrace, open plan kitchen open to the living room, fully equipped with top of the range appliances and utility room. The night area has two bedrooms, a double bedroom en suite with private bathroom

with bathtub and a second single bedroom that can be used as an office and a second bathroom with shower. It has heating and air conditioning by ducts, parquet floors. Building with lift. Can you imagine living here?