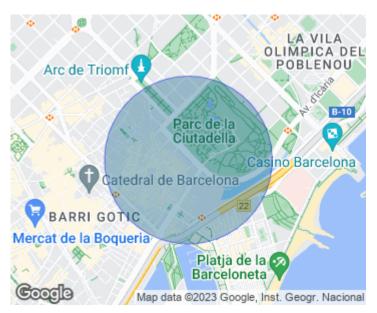

## **Features**

✓ Views ✓ Heating

✓ AACC ✓ Terrace

✓ Lift

Price

2,100 €

 $\begin{array}{ccc} \text{Surface} & \text{Bedrooms} & \text{Bathrooms} \\ 80 \ m^2 & 2 & 2 \\ \end{array}$ 

The property is located in the Born district, in a strategic enclave of the cosmopolitan and attractive neighbourhood, in front of the Ciutadella park, close to the beach and the train station of France, surrounded by shops, restaurants, museums, and very well connected with public transport and the main accesses to the city, in a classic building. Recently refurbished designer flat of  $80m^2$  with lots of natural light as it is completely exterior. It has a 35sq m terrace with spectacular views of the city and the Ciudadela park. The day area consists of a bright living-dining room with access to the terrace, open plan kitchen open to the living room, fully equipped with top of the range appliances and utility room. The night area has two bedrooms, a double bedroom en suite with private bathroom