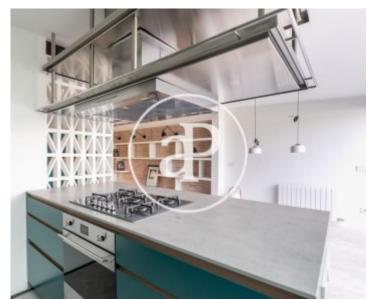

## **Features**

✓ Views ✓ Heating

✓ AACC ✓ Terrace

✓ Lift

Price

2,100 €

 $\begin{array}{ccc} \text{Surface} & \text{Bedrooms} & \text{Bathrooms} \\ 80 \ m^2 & 2 & 2 \\ \end{array}$ 

The property is located in the Born district, in a strategic enclave of the cosmopolitan and attractive neighbourhood, in front of the Ciutadella park, close to the beach and the train station of France, surrounded by shops, restaurants, museums, and very well connected with public transport and the main accesses to the city, in a classic building. Recently refurbished designer flat of  $80m^2$  with lots of natural light as it is completely exterior. It has a 35sq m terrace with spectacular views of the city and the Ciudadela park. The day area consists of a bright living-dining room with access to the terrace, open plan kitchen open to the living room, fully equipped with top of the range appliances and utility room. The night area has two bedrooms, a double bedroom en suite with private bathroom

with bathtub and a second single bedroom that can be used as an office and a second bathroom with shower. It has heating and air conditioning by ducts, parquet floors. Building with lift. Can you imagine living here?