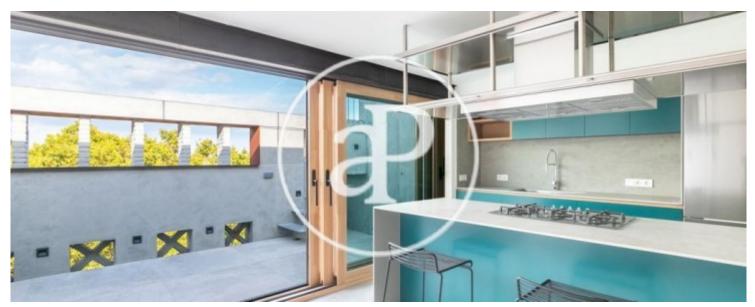

## **Features**

✓ Views ✓ Heating

✓ AACC ✓ Terrace

✓ Lift

Price

2,100 €

 $\begin{array}{ccc} \text{Surface} & \text{Bedrooms} & \text{Bathrooms} \\ 80 \ m^2 & 2 & 2 \\ \end{array}$ 

The property is located in the Born district, in a strategic enclave of the cosmopolitan and attractive neighbourhood, in front of the Ciutadella park, close to the beach and the train station of France, surrounded by shops, restaurants, museums, and very well connected with public transport and the main accesses to the city, in a classic building. Recently refurbished designer flat of  $80m^2$  with lots of natural light as it is completely exterior. It has a 35sq m terrace with spectacular views of the city and the Ciudadela park. The day area consists of a bright living-dining room with access to the terrace, open plan kitchen open to the living room, fully equipped with top of the range appliances and utility room. The night area has two bedrooms, a double bedroom en suite with private bathroom

with bathtub and a second single bedroom that can be used as an office and a second bathroom with shower. It has heating and air conditioning by ducts, parquet floors. Building with lift. Can you imagine living here?