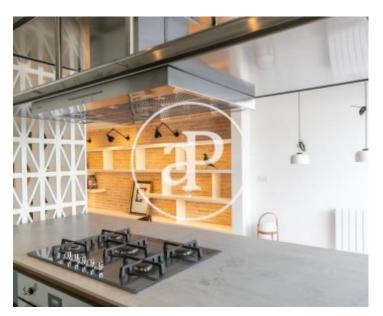

## **Features**

✓ Views ✓ Heating

✓ AACC ✓ Terrace

✓ Lift

Price

2,100 €

 $\begin{array}{ccc} \text{Surface} & \text{Bedrooms} & \text{Bathrooms} \\ 80 \ m^2 & 2 & 2 \\ \end{array}$ 

The property is located in the Born district, in a strategic enclave of the cosmopolitan and attractive neighbourhood, in front of the Ciutadella park, close to the beach and the train station of France, surrounded by shops, restaurants, museums, and very well connected with public transport and the main accesses to the city, in a classic building. Recently refurbished designer flat of  $80m^2$  with lots of natural light as it is completely exterior. It has a 35sq m terrace with spectacular views of the city and the Ciudadela park. The day area consists of a bright living-dining room with access to the terrace, open plan kitchen open to the living room, fully equipped with top of the range appliances and utility room. The night area has two bedrooms, a double bedroom en suite with private bathroom

with bathtub and a second single bedroom that can be used as an office and a second bathroom with shower. It has heating and air conditioning by ducts, parquet floors. Building with lift. Can you imagine living here?