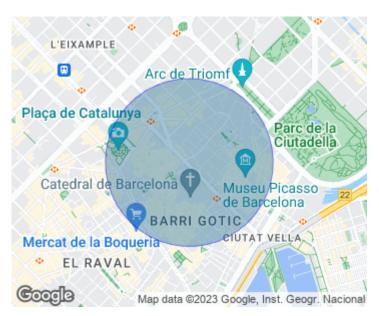

Surface Bedrooms Bathrooms  $40 \ m^2$  3

Located in El Born district, in a strategic area, five minutes from the Cathedral of Barcelona, very close to the beach, Soho House and the Ciutadella Park, with museums, shops and restaurants around it and very well connected with public transport. In a Classic Estate with elevator and porter service, we find this charming apartment of 140 sqm furnished brand new. The property has been recently refurbished with top quality finishes, focusing on the restoration of the original modernist finishes in combination with contemporary elements. The day area consists of living room with large windows and exit to a balcony. Separate kitchen fully equipped with high-end appliances and water area. The night area has four bedrooms all with wardrobes, three double rooms and one single, one of the double has a