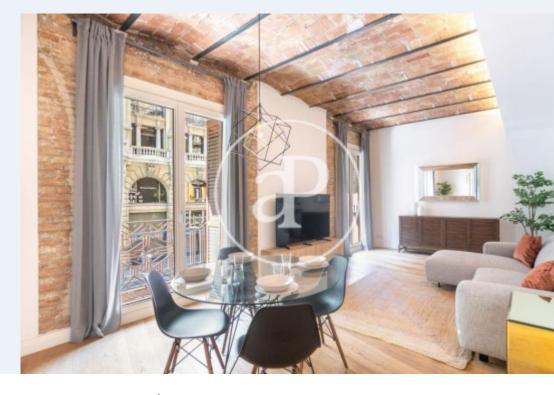

Surface Bedrooms Bathrooms  $40 \ m^2$  3

Located in El Born district, in a strategic area, five minutes from the Cathedral of Barcelona, very close to the beach, Soho House and the Ciutadella Park, with museums, shops and restaurants around it and very well connected with public transport. In a Classic Estate with elevator and porter service, we find this charming apartment of 140 sqm furnished brand new. The property has been recently refurbished with top quality finishes, focusing on the restoration of the original modernist finishes in combination with contemporary elements. The day area consists of living room with large windows and exit to a balcony. Separate kitchen fully equipped with high-end appliances and water area. The night area has four bedrooms all with wardrobes, three double rooms and one single, one of the double has a

bathroom with shower and there is also two additional bathrooms with shower. It has parquet floors, hydraulic floors, air conditioning and electric heating.

Contact us,

we will be happy to assist you, to offer you more details and information.