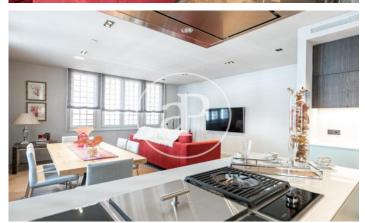

## Majestic building with exclusive flats in Via Laietana

This majestic building, the work of the acclaimed architect Ramón Puig Giralt, has a total built area of more than 2685sqm approx, conveniently distributed over five heights. From the horizontal division we find 17 magnificent flats integrally reformed with finishes of the highest quality, and where they have preserved the original elements of architectural value. The development has different types of flats: from 1 bedroom, 2 bathrooms in 90sqm approx. To the family option, 3 bedrooms and 2 bathrooms in 131sqm approx. Exclusive flats with various formats that offer maximum comfort to live comfortably in one of the most versatile and historically relevant enclaves of Barcelona. Due to its proximity to the sea and its excellent location between the Eixample district, the historic quarter and the port, Via Laietana is a very attractive avenue for those looking for a central place of residence and well connected with the different districts of the city. A few minutes from Ciutadella Park, a green lung of 17 hectares in the center of Barcelona. Very well communicated with public transport, close to the Estación de Francia, the metro station L4 Jaume I and by car from Ronda Litoral.

## Barcelona / El Born

Surface 85 m<sup>2</sup> - 130 m<sup>2</sup> Units 11 Completion Q4 2019

- ✓ Views
- Heating
- ✓ AACC
- Lift

Price from 795,000 €