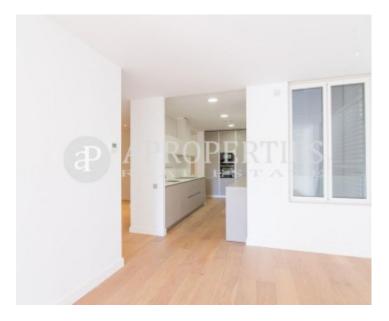

## **Features**

- ✓ Views
- Heating
- ✓ AACC
- ✓ Lift
- Security
- Concierge
- Has parking

Price

2,250 €

Surface Bedrooms Bathrooms  $112 \text{ m}^2$  2

This exclusive apartment of 112sqm is situated in front of the Gòtic city walls, with views to the cathedral, and offers the possibility to enjoy the city from a unique perspective, comfort and prestige. The building, of 1926 and designed by the architect Adolf Florensa i Ferrer, is a construction inspired by the American commercial neoclassicism, especially in the first skyscrapers of Chicago. The property has high quality finishes, it has parquet and the air conditioning is by ducts. It consists of a spacious and bright líving-dining room with fantastic views, a fully equipped kitchen, two double bedrooms en suite with fitted wardrobes, one with a bathroom with shower, the second bedroom with wardrobes and a bathroom with bathtub and utility room. Both exterior and the lobby, design