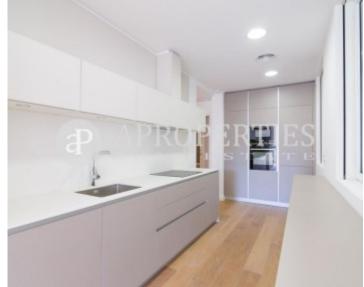

## **Features**

- ✓ Views
- Heating
- ✓ AACC
- ✓ Lift
- Security
- Concierge
- Has parking

Price

2,250 €

Surface Bedrooms Bathrooms  $112 \text{ m}^2$  2

This exclusive apartment of 112sqm is situated in front of the Gòtic city walls, with views to the cathedral, and offers the possibility to enjoy the city from a unique perspective, comfort and prestige. The building, of 1926 and designed by the architect Adolf Florensa i Ferrer, is a construction inspired by the American commercial neoclassicism, especially in the first skyscrapers of Chicago. The property has high quality finishes, it has parquet and the air conditioning is by ducts. It consists of a spacious and bright líving-dining room with fantastic views, a fully equipped kitchen, two double bedrooms en suite with fitted wardrobes, one with a bathroom with shower, the second bedroom with wardrobes and a bathroom with bathtub and utility room. Both exterior and the lobby, design