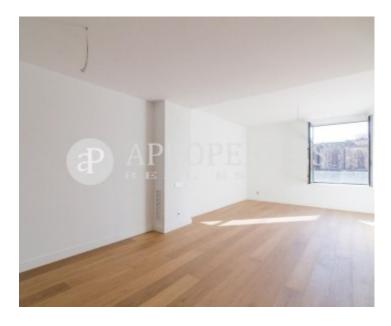

## **Features**

- ✓ Views
- Heating
- ✓ AACC
- ✓ Lift
- Security
- Concierge
- Has parking

Price

2,250 €

Surface Bedrooms Bathrooms  $112 \text{ m}^2$  2

This exclusive apartment of 112sqm is situated in front of the Gòtic city walls, with views to the cathedral, and offers the possibility to enjoy the city from a unique perspective, comfort and prestige. The building, of 1926 and designed by the architect Adolf Florensa i Ferrer, is a construction inspired by the American commercial neoclassicism, especially in the first skyscrapers of Chicago. The property has high quality finishes, it has parquet and the air conditioning is by ducts. It consists of a spacious and bright líving-dining room with fantastic views, a fully equipped kitchen, two double bedrooms en suite with fitted wardrobes, one with a bathroom with shower, the second bedroom with wardrobes and a bathroom with bathtub and utility room. Both exterior and the lobby, design

and maintain the majesty of the original building, recovering one of the architectural jewels of Barcelona. The building has concierge service, two lifts and in the price is included a parking space.