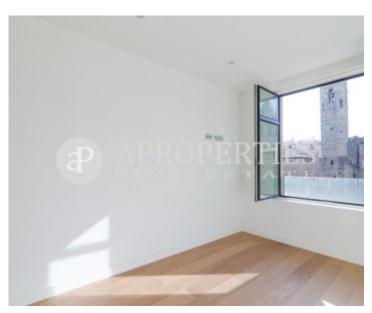

## **Features**

- ✓ Views
- Heating
- ✓ AACC
- ✓ Lift
- Security
- Concierge
- Has parking

Price

2,250 €

Surface Bedrooms Bathrooms  $112 \text{ m}^2$  2

This exclusive apartment of 112sqm is situated in front of the Gòtic city walls, with views to the cathedral, and offers the possibility to enjoy the city from a unique perspective, comfort and prestige. The building, of 1926 and designed by the architect Adolf Florensa i Ferrer, is a construction inspired by the American commercial neoclassicism, especially in the first skyscrapers of Chicago. The property has high quality finishes, it has parquet and the air conditioning is by ducts. It consists of a spacious and bright líving-dining room with fantastic views, a fully equipped kitchen, two double bedrooms en suite with fitted wardrobes, one with a bathroom with shower, the second bedroom with wardrobes and a bathroom with bathtub and utility room. Both exterior and the lobby, design