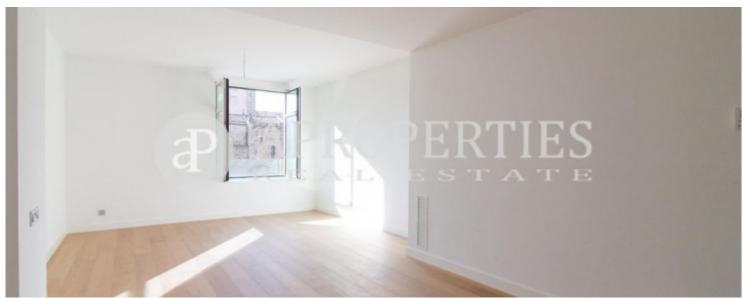

## **Features**

- ✓ Views
- Heating
- ✓ AACC
- ✓ Lift
- Security
- Concierge
- Has parking

Price

2,250 €

Surface Bedrooms Bathrooms  $112 \text{ m}^2$  2

This exclusive apartment of 112sqm is situated in front of the Gòtic city walls, with views to the cathedral, and offers the possibility to enjoy the city from a unique perspective, comfort and prestige. The building, of 1926 and designed by the architect Adolf Florensa i Ferrer, is a construction inspired by the American commercial neoclassicism, especially in the first skyscrapers of Chicago. The property has high quality finishes, it has parquet and the air conditioning is by ducts. It consists of a spacious and bright líving-dining room with fantastic views, a fully equipped kitchen, two double bedrooms en suite with fitted wardrobes, one with a bathroom with shower, the second bedroom with wardrobes and a bathroom with bathtub and utility room. Both exterior and the lobby, design

and maintain the majesty of the original building, recovering one of the architectural jewels of Barcelona. The building has concierge service, two lifts and in the price is included a parking space.