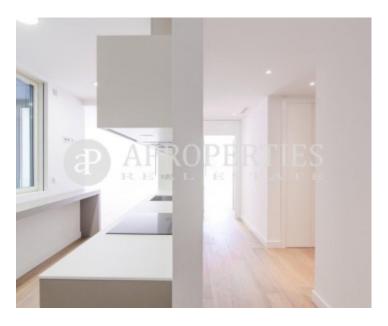

## **Features**

- ✓ Views
- Heating
- ✓ AACC
- ✓ Lift
- Security
- Concierge
- Has parking

Price

2,250 €

Surface Bedrooms Bathrooms  $112 \text{ m}^2$  2

This exclusive apartment of 112sqm is situated in front of the Gòtic city walls, with views to the cathedral, and offers the possibility to enjoy the city from a unique perspective, comfort and prestige. The building, of 1926 and designed by the architect Adolf Florensa i Ferrer, is a construction inspired by the American commercial neoclassicism, especially in the first skyscrapers of Chicago. The property has high quality finishes, it has parquet and the air conditioning is by ducts. It consists of a spacious and bright líving-dining room with fantastic views, a fully equipped kitchen, two double bedrooms en suite with fitted wardrobes, one with a bathroom with shower, the second bedroom with wardrobes and a bathroom with bathtub and utility room. Both exterior and the lobby, design