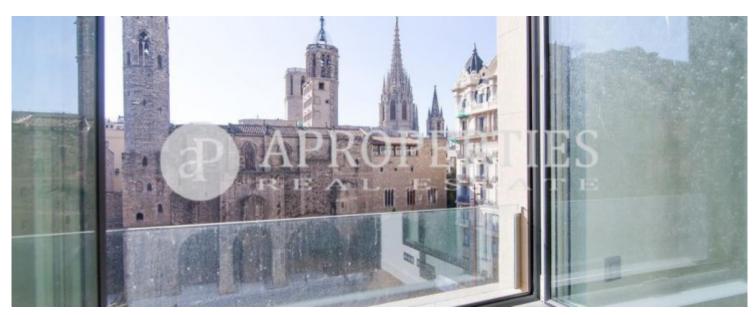

## **Features**

- ✓ Views
- Heating
- ✓ AACC
- ✓ Lift
- Security
- Concierge
- Has parking

Price

2,250 €

Surface Bedrooms Bathrooms  $112 \text{ m}^2$  2

This exclusive apartment of 112sqm is situated in front of the Gòtic city walls, with views to the cathedral, and offers the possibility to enjoy the city from a unique perspective, comfort and prestige. The building, of 1926 and designed by the architect Adolf Florensa i Ferrer, is a construction inspired by the American commercial neoclassicism, especially in the first skyscrapers of Chicago. The property has high quality finishes, it has parquet and the air conditioning is by ducts. It consists of a spacious and bright líving-dining room with fantastic views, a fully equipped kitchen, two double bedrooms en suite with fitted wardrobes, one with a bathroom with shower, the second bedroom with wardrobes and a bathroom with bathtub and utility room. Both exterior and the lobby, design