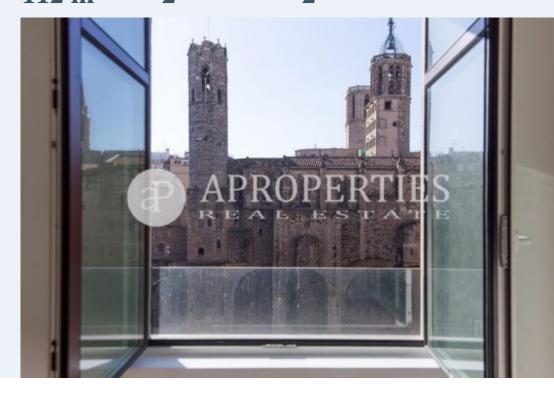

## Luxury apartment with spectacular views in El Gòtic of Barcelona

## **Features**

- ✓ Views
- Heating
- ✓ AACC
- ✓ Lift
- Security
- Concierge
- Has parking

Price

2,250 €

Surface Bedrooms Bathrooms  $112 \text{ m}^2$  2

This exclusive apartment of 112sqm is situated in front of the Gòtic city walls, with views to the cathedral, and offers the possibility to enjoy the city from a unique perspective, comfort and prestige. The building, of 1926 and designed by the architect Adolf Florensa i Ferrer, is a construction inspired by the American commercial neoclassicism, especially in the first skyscrapers of Chicago. The property has high quality finishes, it has parquet and the air conditioning is by ducts. It consists of a spacious and bright líving-dining room with fantastic views, a fully equipped kitchen, two double bedrooms en suite with fitted wardrobes, one with a bathroom with shower, the second bedroom with wardrobes and a bathroom with bathtub and utility room. Both exterior and the lobby, design