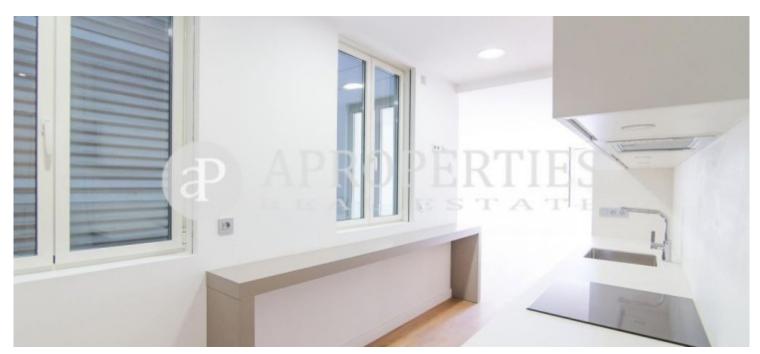

## **Features**

- ✓ Views
- Heating
- ✓ AACC
- ✓ Lift
- Security
- Concierge
- Has parking

Price

2,250 €

Surface Bedrooms Bathrooms  $112 \text{ m}^2$  2

This exclusive apartment of 112sqm is situated in front of the Gòtic city walls, with views to the cathedral, and offers the possibility to enjoy the city from a unique perspective, comfort and prestige. The building, of 1926 and designed by the architect Adolf Florensa i Ferrer, is a construction inspired by the American commercial neoclassicism, especially in the first skyscrapers of Chicago. The property has high quality finishes, it has parquet and the air conditioning is by ducts. It consists of a spacious and bright líving-dining room with fantastic views, a fully equipped kitchen, two double bedrooms en suite with fitted wardrobes, one with a bathroom with shower, the second bedroom with wardrobes and a bathroom with bathtub and utility room. Both exterior and the lobby, design