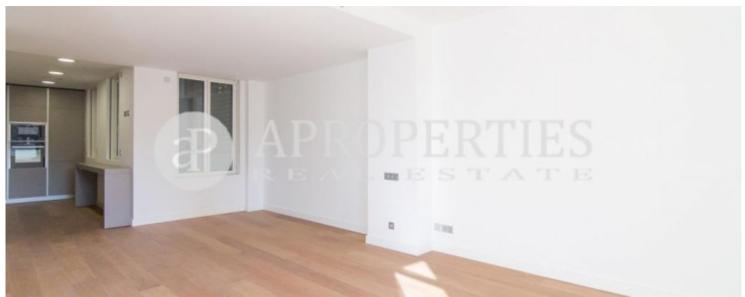

## **Features**

- ✓ Views
- Heating
- ✓ AACC
- ✓ Lift
- Security
- Concierge
- Has parking

Price

2,250 €

Surface Bedrooms Bathrooms  $112 \text{ m}^2$  2

This exclusive apartment of 112sqm is situated in front of the Gòtic city walls, with views to the cathedral, and offers the possibility to enjoy the city from a unique perspective, comfort and prestige. The building, of 1926 and designed by the architect Adolf Florensa i Ferrer, is a construction inspired by the American commercial neoclassicism, especially in the first skyscrapers of Chicago. The property has high quality finishes, it has parquet and the air conditioning is by ducts. It consists of a spacious and bright líving-dining room with fantastic views, a fully equipped kitchen, two double bedrooms en suite with fitted wardrobes, one with a bathroom with shower, the second bedroom with wardrobes and a bathroom with bathtub and utility room. Both exterior and the lobby, design