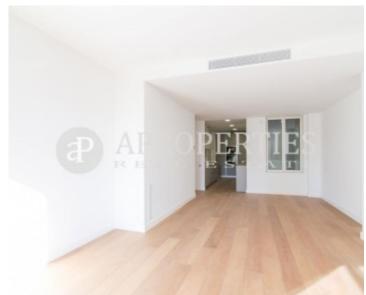

## **Features**

- ✓ Views
- Heating
- ✓ AACC
- ✓ Lift
- Security
- Concierge
- Has parking

Price

2,250 €

Surface Bedrooms Bathrooms  $112 \text{ m}^2$  2

This exclusive apartment of 112sqm is situated in front of the Gòtic city walls, with views to the cathedral, and offers the possibility to enjoy the city from a unique perspective, comfort and prestige. The building, of 1926 and designed by the architect Adolf Florensa i Ferrer, is a construction inspired by the American commercial neoclassicism, especially in the first skyscrapers of Chicago. The property has high quality finishes, it has parquet and the air conditioning is by ducts. It consists of a spacious and bright líving-dining room with fantastic views, a fully equipped kitchen, two double bedrooms en suite with fitted wardrobes, one with a bathroom with shower, the second bedroom with wardrobes and a bathroom with bathtub and utility room. Both exterior and the lobby, design