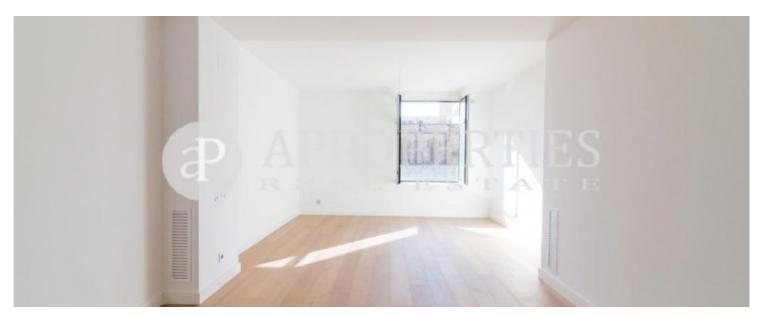

## **Features**

- ✓ Views
- Heating
- ✓ AACC
- ✓ Lift
- Security
- Concierge
- Has parking

Price

2,250 €

Surface Bedrooms Bathrooms  $112 \text{ m}^2$  2

This exclusive apartment of 112sqm is situated in front of the Gòtic city walls, with views to the cathedral, and offers the possibility to enjoy the city from a unique perspective, comfort and prestige. The building, of 1926 and designed by the architect Adolf Florensa i Ferrer, is a construction inspired by the American commercial neoclassicism, especially in the first skyscrapers of Chicago. The property has high quality finishes, it has parquet and the air conditioning is by ducts. It consists of a spacious and bright líving-dining room with fantastic views, a fully equipped kitchen, two double bedrooms en suite with fitted wardrobes, one with a bathroom with shower, the second bedroom with wardrobes and a bathroom with bathtub and utility room. Both exterior and the lobby, design

and maintain the majesty of the original building, recovering one of the architectural jewels of Barcelona. The building has concierge service, two lifts and in the price is included a parking space.