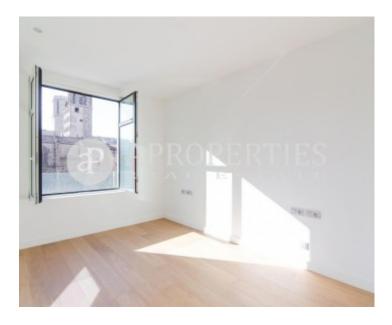

## **Features**

- ✓ Views
- Heating
- ✓ AACC
- ✓ Lift
- Security
- Concierge
- Has parking

Price

2,250 €

Surface Bedrooms Bathrooms  $112 \text{ m}^2$  2

This exclusive apartment of 112sqm is situated in front of the Gòtic city walls, with views to the cathedral, and offers the possibility to enjoy the city from a unique perspective, comfort and prestige. The building, of 1926 and designed by the architect Adolf Florensa i Ferrer, is a construction inspired by the American commercial neoclassicism, especially in the first skyscrapers of Chicago. The property has high quality finishes, it has parquet and the air conditioning is by ducts. It consists of a spacious and bright líving-dining room with fantastic views, a fully equipped kitchen, two double bedrooms en suite with fitted wardrobes, one with a bathroom with shower, the second bedroom with wardrobes and a bathroom with bathtub and utility room. Both exterior and the lobby, design