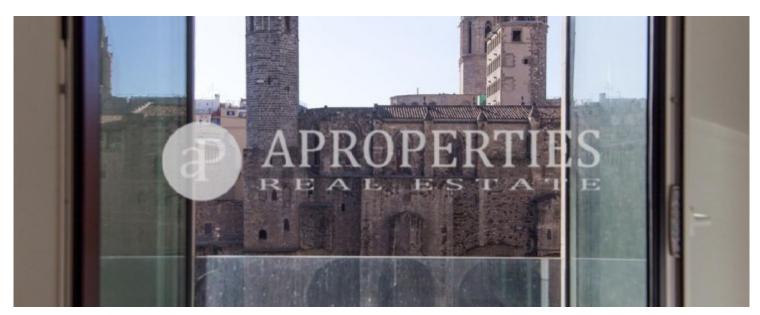

## Luxury apartment with spectacular views in El Gòtic of Barcelona

## **Features**

- ✓ Views
- Heating
- ✓ AACC
- ✓ Lift
- Security
- Concierge
- Has parking

Price

2,250 €

Surface Bedrooms Bathrooms  $112 \text{ m}^2$  2

This exclusive apartment of 112sqm is situated in front of the Gòtic city walls, with views to the cathedral, and offers the possibility to enjoy the city from a unique perspective, comfort and prestige. The building, of 1926 and designed by the architect Adolf Florensa i Ferrer, is a construction inspired by the American commercial neoclassicism, especially in the first skyscrapers of Chicago. The property has high quality finishes, it has parquet and the air conditioning is by ducts. It consists of a spacious and bright líving-dining room with fantastic views, a fully equipped kitchen, two double bedrooms en suite with fitted wardrobes, one with a bathroom with shower, the second bedroom with wardrobes and a bathroom with bathtub and utility room. Both exterior and the lobby, design