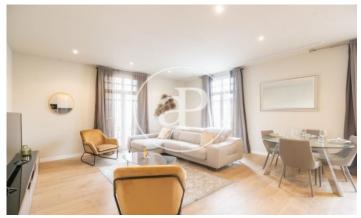

## Luxurious apartments located in a rehabilitated listed building in Via Layetana, next to Port Vell

On the Vía Layetana, one of the main corridors that connect the Eixample with the Port passing through the old City, we find these elegant apartments located in a magnificent listed building of the nineteenth century entirely rehabilitated. The rehabilitation process has preserved both its exterior structure and its vestibule, maintaining the design and majesty of the original building, thus recovering one of the architectural jewels of Barcelona. The remaining apartments consist of 3 or 4 bedrooms, spacious living-dining rooms with beautiful views of Via Layetana and elegant and modern kitchens open to the living dining area, fully equipped with top-end appliances. The property is finished with high quality materials, having air conditioning and central heating, parquet floors and double glazed windows. The project offers the possibility of enjoying the city center from a unique perspective, of comfort and prestige.

## **FEATURES**

Surface 138 m<sup>2</sup> / 4 m<sup>2</sup> terrace 4 Rooms 2 Toilets

- ✓ Views
- Heating
- ✓ AACC
- ✓ Lift
- Concierge

Price 960,000 €

The information about any property is not binding to any offer or contract. Any verbal or written declaration made by aProperties with regards to the value or condition of the property should not be considered accurate or factual. The pictures make reference to some parts of the property at the times that they were taken. The areas, dimensions and distances that are given are approximate and should be checked by the client. The images are computer generated and are just an approximate indication of the real appearance of the property; these may change at any time. The information with regards to the property may also change at any time.