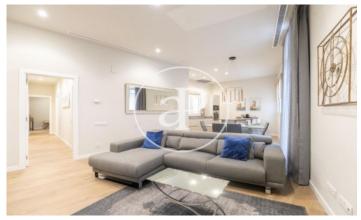

## Luxurious apartments located in a rehabilitated listed building in Via Layetana, next to Port Vell

On the Vía Layetana, one of the main corridors that connect the Eixample with the Port passing through the old City, we find these elegant apartments located in a magnificent listed building of the nineteenth century entirely rehabilitated. The rehabilitation process has preserved both its exterior structure and its vestibule, maintaining the design and majesty of the original building, thus recovering one of the architectural jewels of Barcelona. The remaining apartments consist of 3 or 4 bedrooms, spacious living-dining rooms with beautiful views of Via Layetana and elegant and modern kitchens open to the living dining area, fully equipped with top-end appliances. The property is finished with high quality materials, having air conditioning and central heating, parquet floors and double glazed windows. The project offers the possibility of enjoying the city center from a unique perspective, of comfort and prestige.