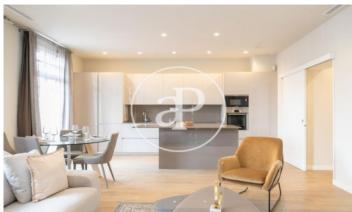

## Luxurious apartments located in a rehabilitated listed building in Via Layetana, next to Port Vell

On the Vía Layetana, one of the main corridors that connect the Eixample with the Port passing through the old City, we find these elegant apartments located in a magnificent listed building of the nineteenth century entirely rehabilitated. The rehabilitation process has preserved both its exterior structure and its vestibule, maintaining the design and majesty of the original building, thus recovering one of the architectural jewels of Barcelona. The remaining apartments consist of 3 or 4 bedrooms, spacious living-dining rooms with beautiful views of Via Layetana and elegant and modern kitchens open to the living dining area, fully equipped with top-end appliances. The property is finished with high quality materials, having air conditioning and central heating, parquet floors and double glazed windows. The project offers the possibility of enjoying the city center from a unique perspective, of comfort and prestige.

## **FEATURES**

Surface 138 m<sup>2</sup> / 4 m<sup>2</sup> terrace 4 Rooms 2 Toilets

- ✓ Views
- Heating
- ✓ AACC
- ✓ Lift
- Concierge

Price 960,000 €

The information about any property is not binding to any offer or contract. Any verbal or written declaration made by aProperties with regards to the value or condition of the property should not be considered accurate or factual. The pictures make reference to some parts of the property at the times that they were taken. The areas, dimensions and distances that are given are approximate and should be checked by the client. The images are computer generated and are just an approximate indication of the real appearance of the property; these may change at any time. The information with regards to the property may also change at any time.