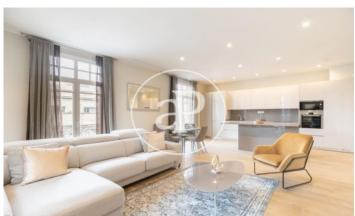

## Luxurious apartments located in a rehabilitated listed building in Via Layetana, next to Port Vell

On the Vía Layetana, one of the main corridors that connect the Eixample with the Port passing through the old City, we find these elegant apartments located in a magnificent listed building of the nineteenth century entirely rehabilitated. The rehabilitation process has preserved both its exterior structure and its vestibule, maintaining the design and majesty of the original building, thus recovering one of the architectural jewels of Barcelona. The remaining apartments consist of 3 or 4 bedrooms, spacious living-dining rooms with beautiful views of Via Layetana and elegant and modern kitchens open to the living dining area, fully equipped with top-end appliances. The property is finished with high quality materials, having air conditioning and central heating, parquet floors and double glazed windows. The project offers the possibility of enjoying the city center from a unique perspective, of comfort and prestige.

## **FEATURES**

Surface 138 m<sup>2</sup> / 4 m<sup>2</sup> terrace 4 Rooms 2 Toilets

- ✓ Views
- Heating
- ✓ AACC
- ✓ Lift
- Concierge

Price 960,000 €

The information about any property is not binding to any offer or contract. Any verbal or written declaration made by aProperties with regards to the value or condition of the property should not be considered accurate or factual. The pictures make reference to some parts of the property at the times that they were taken. The areas, dimensions and distances that are given are approximate and should be checked by the client. The images are computer generated and are just an approximate indication of the real appearance of the property; these may change at any time. The information with regards to the property may also change at any time.