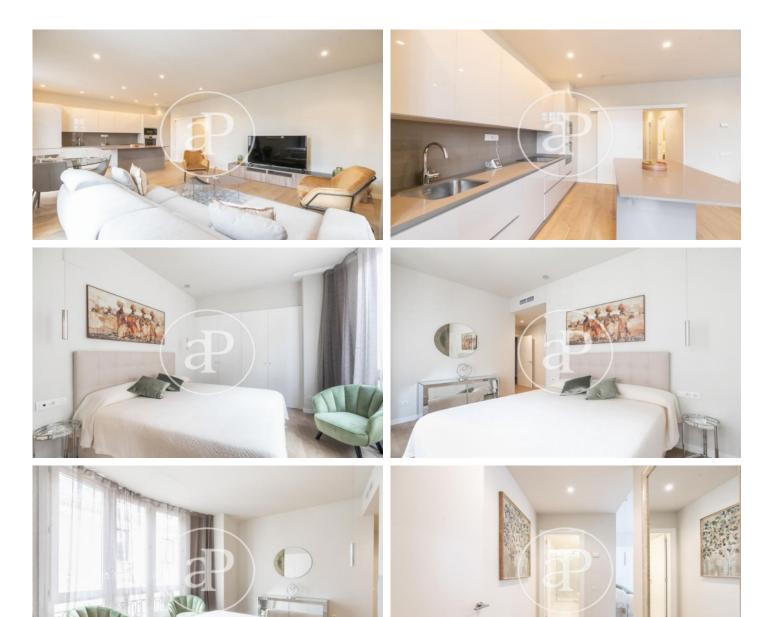

# Luxurious apartments located in a rehabilitated listed building in Via Layetana, next to Port Vell

On the Vía Layetana, one of the main corridors that connect the Eixample with the Port passing through the old City, we find these elegant apartments located in a magnificent listed building of the nineteenth century entirely rehabilitated. The rehabilitation process has preserved both its exterior structure and its vestibule, maintaining the design and majesty of the original building, thus recovering one of the architectural jewels of Barcelona. The remaining apartments consist of 3 or 4 bedrooms, spacious living-dining rooms with beautiful views of Via Layetana and elegant and modern kitchens open to the living dining area, fully equipped with top-end appliances. The property is finished with high quality materials, having air conditioning and central heating, parquet floors and double glazed windows. The project offers the possibility of enjoying the city center from a unique perspective, of comfort and prestige.

### **FEATURES**

Surface 119 m<sup>2</sup> / 10 m<sup>2</sup> terrace 3 Rooms 2 Toilets

- ✓ Views
- Heating
- AACC
- Lift
- Concierge

Price 1,200,000 €

Paseo de Gracia 85 Tel: 93 528 89 08 https://www.aproperties.es