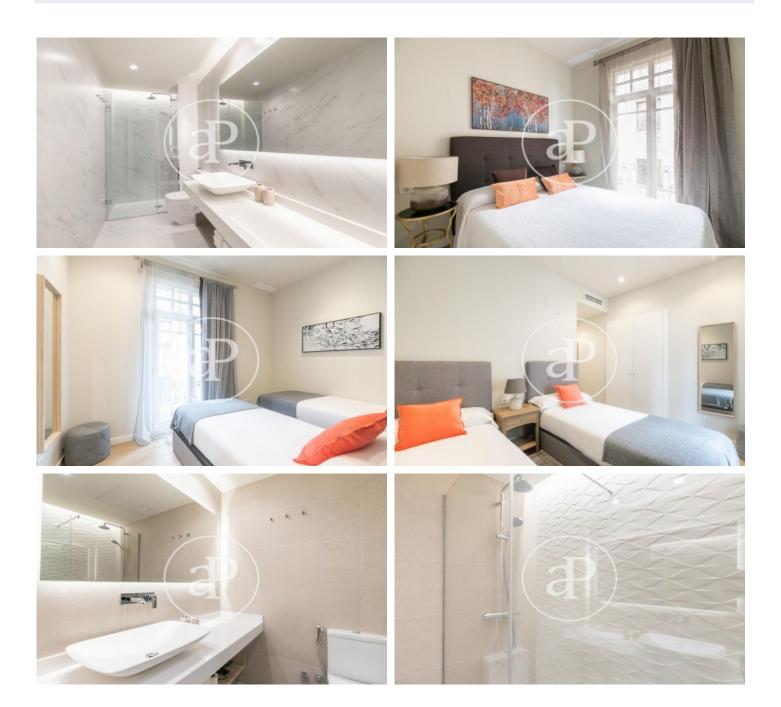

# Luxurious apartments located in a rehabilitated listed building in Via Layetana, next to Port Vell

On the Vía Layetana, one of the main corridors that connect the Eixample with the Port passing through the old City, we find these elegant apartments located in a magnificent listed building of the nineteenth century entirely rehabilitated. The rehabilitation process has preserved both its exterior structure and its vestibule, maintaining the design and majesty of the original building, thus recovering one of the architectural jewels of Barcelona. The remaining apartments consist of 3 or 4 bedrooms, spacious living-dining rooms with beautiful views of Via Layetana and elegant and modern kitchens open to the living dining area, fully equipped with top-end appliances. The property is finished with high quality materials, having air conditioning and central heating, parquet floors and double glazed windows. The project offers the possibility of enjoying the city center from a unique perspective, of comfort and prestige.

### **FEATURES**

Surface 119 m<sup>2</sup> / 10 m<sup>2</sup> terrace 3 Rooms 2 Toilets

- ✓ Views
- Heating
- AACC
- Lift
- Concierge

Price 1,200,000 €

Paseo de Gracia 85 Tel: 93 528 89 08 https://www.aproperties.es