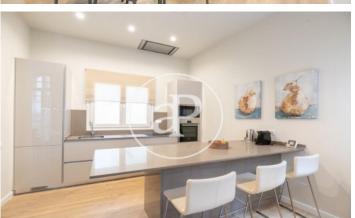

## Luxurious apartments located in a rehabilitated listed building in Via Layetana, next to Port Vell

On the Vía Layetana, one of the main corridors that connect the Eixample with the Port passing through the old City, we find these elegant apartments located in a magnificent listed building of the nineteenth century entirely rehabilitated. The rehabilitation process has preserved both its exterior structure and its vestibule, maintaining the design and majesty of the original building, thus recovering one of the architectural jewels of Barcelona. The remaining apartments consist of 3 or 4 bedrooms, spacious living-dining rooms with beautiful views of Via Layetana and elegant and modern kitchens open to the living dining area, fully equipped with top-end appliances. The property is finished with high quality materials, having air conditioning and central heating, parquet floors and double glazed windows. The project offers the possibility of enjoying the city center from a unique perspective, of comfort and prestige.

## Barcelona / El Born

Surface 119 m<sup>2</sup> - 138 m<sup>2</sup> Units 6 Completion Q2 2018

- ✓ Views
- Heating
- ✓ AACC
- Lift
- Concierge

Price from 910,000 €