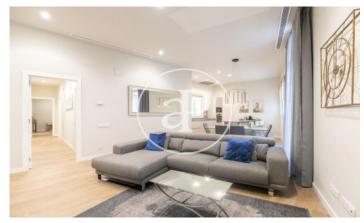

## Luxurious apartments located in a rehabilitated listed building in Via Layetana, next to Port Vell

On the Vía Layetana, one of the main corridors that connect the Eixample with the Port passing through the old City, we find these elegant apartments located in a magnificent listed building of the nineteenth century entirely rehabilitated. The rehabilitation process has preserved both its exterior structure and its vestibule, maintaining the design and majesty of the original building, thus recovering one of the architectural jewels of Barcelona. The remaining apartments consist of 3 or 4 bedrooms, spacious living-dining rooms with beautiful views of Via Layetana and elegant and modern kitchens open to the living dining area, fully equipped with top-end appliances. The property is finished with high quality materials, having air conditioning and central heating, parquet floors and double glazed windows. The project offers the possibility of enjoying the city center from a unique perspective, of comfort and prestige.

## Barcelona / El Born

Surface 119 m<sup>2</sup> - 138 m<sup>2</sup> Units 6 Completion Q2 2018

- ✓ Views
- Heating
- ✓ AACC
- Lift
- Concierge

Price from 910,000 €