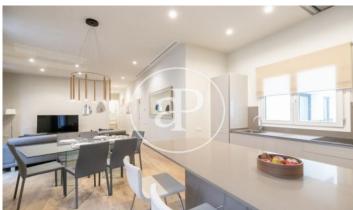

## Luxurious apartments located in a rehabilitated listed building in Via Layetana, next to Port Vell

On the Vía Layetana, one of the main corridors that connect the Eixample with the Port passing through the old City, we find these elegant apartments located in a magnificent listed building of the nineteenth century entirely rehabilitated. The rehabilitation process has preserved both its exterior structure and its vestibule, maintaining the design and majesty of the original building, thus recovering one of the architectural jewels of Barcelona. The remaining apartments consist of 3 or 4 bedrooms, spacious living-dining rooms with beautiful views of Via Layetana and elegant and modern kitchens open to the living dining area, fully equipped with top-end appliances. The property is finished with high quality materials, having air conditioning and central heating, parquet floors and double glazed windows. The project offers the possibility of enjoying the city center from a unique perspective, of comfort and prestige.

## Barcelona / El Born

Surface 119 m<sup>2</sup> - 138 m<sup>2</sup> Units 6 Completion Q2 2018

- ✓ Views
- Heating
- ✓ AACC
- Lift
- Concierge

Price from 910,000 €