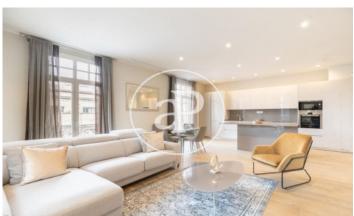

## Luxurious apartments located in a rehabilitated listed building in Via Layetana, next to Port Vell

On the Vía Layetana, one of the main corridors that connect the Eixample with the Port passing through the old City, we find these elegant apartments located in a magnificent listed building of the nineteenth century entirely rehabilitated. The rehabilitation process has preserved both its exterior structure and its vestibule, maintaining the design and majesty of the original building, thus recovering one of the architectural jewels of Barcelona. The remaining apartments consist of 3 or 4 bedrooms, spacious living-dining rooms with beautiful views of Via Layetana and elegant and modern kitchens open to the living dining area, fully equipped with top-end appliances. The property is finished with high quality materials, having air conditioning and central heating, parquet floors and double glazed windows. The project offers the possibility of enjoying the city center from a unique perspective, of comfort and prestige.

## Barcelona / El Born

Surface 119 m<sup>2</sup> - 138 m<sup>2</sup> Units 6 Completion Q2 2018

- ✓ Views
- Heating
- ✓ AACC
- Lift
- Concierge

Price from 910,000 €