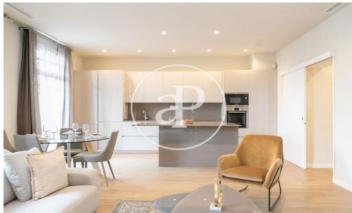

## Luxurious apartments located in a rehabilitated listed building in Via Layetana, next to Port Vell

On the Vía Layetana, one of the main corridors that connect the Eixample with the Port passing through the old City, we find these elegant apartments located in a magnificent listed building of the nineteenth century entirely rehabilitated. The rehabilitation process has preserved both its exterior structure and its vestibule, maintaining the design and majesty of the original building, thus recovering one of the architectural jewels of Barcelona. The remaining apartments consist of 3 or 4 bedrooms, spacious living-dining rooms with beautiful views of Via Layetana and elegant and modern kitchens open to the living dining area, fully equipped with top-end appliances. The property is finished with high quality materials, having air conditioning and central heating, parquet floors and double glazed windows. The project offers the possibility of enjoying the city center from a unique perspective, of comfort and prestige.

## Barcelona / El Born

Surface 119 m<sup>2</sup> - 138 m<sup>2</sup> Units 6 Completion Q2 2018

- ✓ Views
- Heating
- ✓ AACC
- Lift
- Concierge

Price from 910,000 €