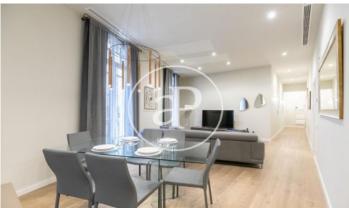

## Luxurious apartments located in a rehabilitated listed building in Via Layetana, next to Port Vell

On the Vía Layetana, one of the main corridors that connect the Eixample with the Port passing through the old City, we find these elegant apartments located in a magnificent listed building of the nineteenth century entirely rehabilitated. The rehabilitation process has preserved both its exterior structure and its vestibule, maintaining the design and majesty of the original building, thus recovering one of the architectural jewels of Barcelona. The remaining apartments consist of 3 or 4 bedrooms, spacious living-dining rooms with beautiful views of Via Layetana and elegant and modern kitchens open to the living dining area, fully equipped with top-end appliances. The property is finished with high quality materials, having air conditioning and central heating, parquet floors and double glazed windows. The project offers the possibility of enjoying the city center from a unique perspective, of comfort and prestige.

## Barcelona / El Born

Surface 119 m<sup>2</sup> - 138 m<sup>2</sup> Units 6 Completion Q2 2018

- ✓ Views
- Heating
- ✓ AACC
- Lift
- Concierge

Price from 910,000 €