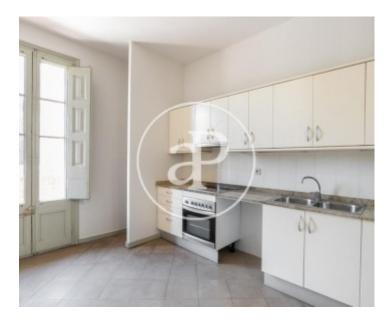

## **Features**

✓ Views ✓ Heating

✓ AACC ✓ Terrace

Lift

Price

1,300 €

 $\begin{array}{ccc} \text{Surface} & \text{Bedrooms} & \text{Bathroom} \\ 80 \ m^2 & 2 & 1 \\ \end{array}$ 

Luminous Classic Apartment Without Furnishing in El Born Located in the neighborhood of Sant Pere i Santa Caterina, surrounded by shops, restaurants, schools, as well as places of interest such as Plaza Cataluña, Plaza Urquinaona, the Ciudadela Park and Arco del Triunfo, very well connected with public transport and the accesses to the city, we find this luminous corner property, located in a cataloged classic estate. The flat, totally exterior, has an area of  $80m^2$  and preserves original elements of the period, such as the height of the ceilings, the hydraulic floors and the wooden doors. The day area consists of a large hall, an outdoor lounge with access to a terrace with water area and a separate kitchen without equipping. The night area has two double bedrooms, both exterior