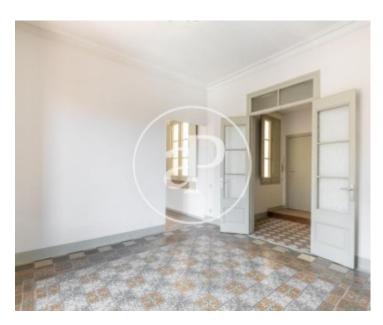

## **Features**

✓ Views ✓ Heating

✓ AACC ✓ Terrace

Lift

Price

1,300 €

 $\begin{array}{ccc} \text{Surface} & \text{Bedrooms} & \text{Bathroom} \\ 80 \ m^2 & 2 & 1 \\ \end{array}$ 

Luminous Classic Apartment Without Furnishing in El Born Located in the neighborhood of Sant Pere i Santa Caterina, surrounded by shops, restaurants, schools, as well as places of interest such as Plaza Cataluña, Plaza Urquinaona, the Ciudadela Park and Arco del Triunfo, very well connected with public transport and the accesses to the city, we find this luminous corner property, located in a cataloged classic estate. The flat, totally exterior, has an area of  $80m^2$  and preserves original elements of the period, such as the height of the ceilings, the hydraulic floors and the wooden doors. The day area consists of a large hall, an outdoor lounge with access to a terrace with water area and a separate kitchen without equipping. The night area has two double bedrooms, both exterior