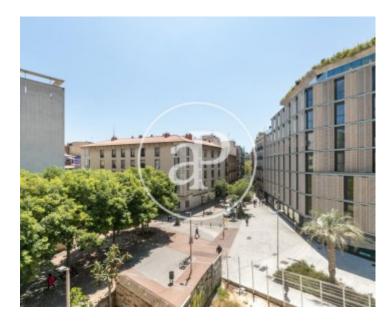

## **Features**

✓ Views ✓ Heating

✓ AACC ✓ Terrace

Lift

Price

1,300 €

 $\begin{array}{ccc} \text{Surface} & \text{Bedrooms} & \text{Bathroom} \\ 80 \ m^2 & 2 & 1 \\ \end{array}$ 

Luminous Classic Apartment Without Furnishing in El Born Located in the neighborhood of Sant Pere i Santa Caterina, surrounded by shops, restaurants, schools, as well as places of interest such as Plaza Cataluña, Plaza Urquinaona, the Ciudadela Park and Arco del Triunfo, very well connected with public transport and the accesses to the city, we find this luminous corner property, located in a cataloged classic estate. The flat, totally exterior, has an area of  $80m^2$  and preserves original elements of the period, such as the height of the ceilings, the hydraulic floors and the wooden doors. The day area consists of a large hall, an outdoor lounge with access to a terrace with water area and a separate kitchen without equipping. The night area has two double bedrooms, both exterior

with balcony and with views of the Arc de Triomf, and a full bathroom with bathtub. The property has an elevator.