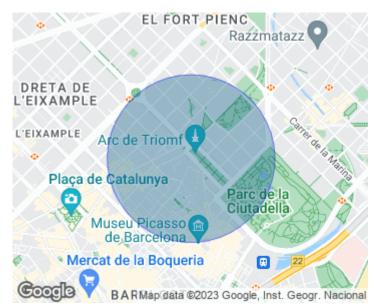

## **Features**

✓ Views ✓ Heating

✓ AACC ✓ Terrace

Lift

Price

1,300 €

 $\begin{array}{ccc} \text{Surface} & \text{Bedrooms} & \text{Bathroom} \\ 80 \ m^2 & 2 & 1 \\ \end{array}$ 

Luminous Classic Apartment Without Furnishing in El Born Located in the neighborhood of Sant Pere i Santa Caterina, surrounded by shops, restaurants, schools, as well as places of interest such as Plaza Cataluña, Plaza Urquinaona, the Ciudadela Park and Arco del Triunfo, very well connected with public transport and the accesses to the city, we find this luminous corner property, located in a cataloged classic estate. The flat, totally exterior, has an area of  $80m^2$  and preserves original elements of the period, such as the height of the ceilings, the hydraulic floors and the wooden doors. The day area consists of a large hall, an outdoor lounge with access to a terrace with water area and a separate kitchen without equipping. The night area has two double bedrooms, both exterior

with balcony and with views of the Arc de Triomf, and a full bathroom with bathtub. The property has an elevator.