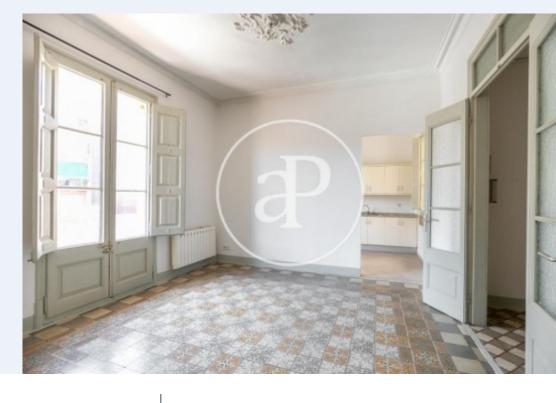

## **Features**

✓ Views ✓ Heating

✓ AACC ✓ Terrace

Lift

Price

1,300 €

 $\begin{array}{ccc} \text{Surface} & \text{Bedrooms} & \text{Bathroom} \\ 80 \ m^2 & 2 & 1 \\ \end{array}$ 

Luminous Classic Apartment Without Furnishing in El Born Located in the neighborhood of Sant Pere i Santa Caterina, surrounded by shops, restaurants, schools, as well as places of interest such as Plaza Cataluña, Plaza Urquinaona, the Ciudadela Park and Arco del Triunfo, very well connected with public transport and the accesses to the city, we find this luminous corner property, located in a cataloged classic estate. The flat, totally exterior, has an area of  $80m^2$  and preserves original elements of the period, such as the height of the ceilings, the hydraulic floors and the wooden doors. The day area consists of a large hall, an outdoor lounge with access to a terrace with water area and a separate kitchen without equipping. The night area has two double bedrooms, both exterior

with balcony and with views of the Arc de Triomf, and a full bathroom with bathtub. The property has an elevator.