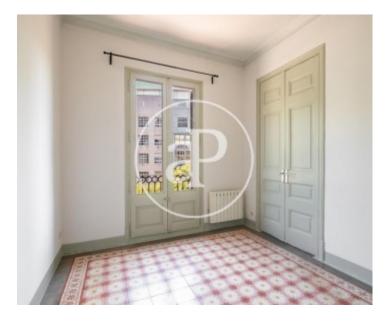

## **Features**

✓ Views ✓ Heating

✓ AACC ✓ Terrace

Lift

Price

1,300 €

 $\begin{array}{ccc} \text{Surface} & \text{Bedrooms} & \text{Bathroom} \\ 80 \ m^2 & 2 & 1 \\ \end{array}$ 

Luminous Classic Apartment Without Furnishing in El Born Located in the neighborhood of Sant Pere i Santa Caterina, surrounded by shops, restaurants, schools, as well as places of interest such as Plaza Cataluña, Plaza Urquinaona, the Ciudadela Park and Arco del Triunfo, very well connected with public transport and the accesses to the city, we find this luminous corner property, located in a cataloged classic estate. The flat, totally exterior, has an area of  $80m^2$  and preserves original elements of the period, such as the height of the ceilings, the hydraulic floors and the wooden doors. The day area consists of a large hall, an outdoor lounge with access to a terrace with water area and a separate kitchen without equipping. The night area has two double bedrooms, both exterior

with balcony and with views of the Arc de Triomf, and a full bathroom with bathtub. The property has an elevator.