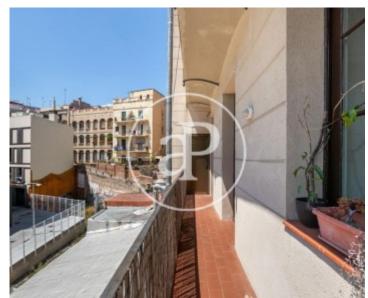

## **Features**

✓ Views ✓ Heating

✓ AACC ✓ Terrace

Lift

Price

1,300 €

 $\begin{array}{ccc} \text{Surface} & \text{Bedrooms} & \text{Bathroom} \\ 80 \ m^2 & 2 & 1 \\ \end{array}$ 

Luminous Classic Apartment Without Furnishing in El Born Located in the neighborhood of Sant Pere i Santa Caterina, surrounded by shops, restaurants, schools, as well as places of interest such as Plaza Cataluña, Plaza Urquinaona, the Ciudadela Park and Arco del Triunfo, very well connected with public transport and the accesses to the city, we find this luminous corner property, located in a cataloged classic estate. The flat, totally exterior, has an area of  $80m^2$  and preserves original elements of the period, such as the height of the ceilings, the hydraulic floors and the wooden doors. The day area consists of a large hall, an outdoor lounge with access to a terrace with water area and a separate kitchen without equipping. The night area has two double bedrooms, both exterior

with balcony and with views of the Arc de Triomf, and a full bathroom with bathtub. The property has an elevator.