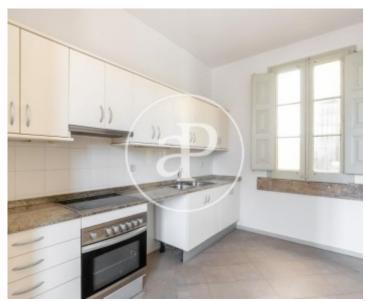

## **Features**

✓ Views ✓ Heating

✓ AACC ✓ Terrace

Lift

Price

1,300 €

 $\begin{array}{ccc} \text{Surface} & \text{Bedrooms} & \text{Bathroom} \\ 80 \ m^2 & 2 & 1 \\ \end{array}$ 

Luminous Classic Apartment Without Furnishing in El Born Located in the neighborhood of Sant Pere i Santa Caterina, surrounded by shops, restaurants, schools, as well as places of interest such as Plaza Cataluña, Plaza Urquinaona, the Ciudadela Park and Arco del Triunfo, very well connected with public transport and the accesses to the city, we find this luminous corner property, located in a cataloged classic estate. The flat, totally exterior, has an area of  $80m^2$  and preserves original elements of the period, such as the height of the ceilings, the hydraulic floors and the wooden doors. The day area consists of a large hall, an outdoor lounge with access to a terrace with water area and a separate kitchen without equipping. The night area has two double bedrooms, both exterior