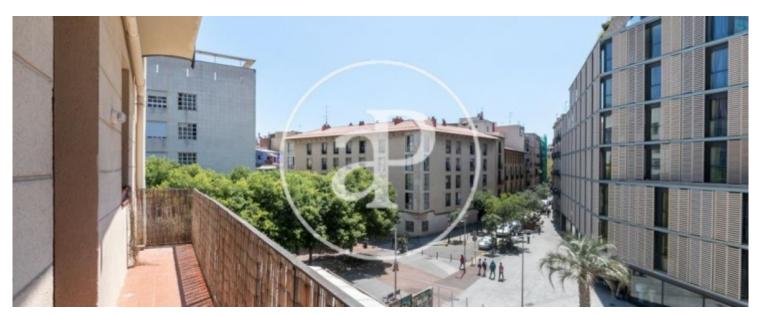

## **Features**

✓ Views ✓ Heating

✓ AACC ✓ Terrace

Lift

Price

1,300 €

 $\begin{array}{ccc} \text{Surface} & \text{Bedrooms} & \text{Bathroom} \\ 80 \ m^2 & 2 & 1 \\ \end{array}$ 

Luminous Classic Apartment Without Furnishing in El Born Located in the neighborhood of Sant Pere i Santa Caterina, surrounded by shops, restaurants, schools, as well as places of interest such as Plaza Cataluña, Plaza Urquinaona, the Ciudadela Park and Arco del Triunfo, very well connected with public transport and the accesses to the city, we find this luminous corner property, located in a cataloged classic estate. The flat, totally exterior, has an area of  $80m^2$  and preserves original elements of the period, such as the height of the ceilings, the hydraulic floors and the wooden doors. The day area consists of a large hall, an outdoor lounge with access to a terrace with water area and a separate kitchen without equipping. The night area has two double bedrooms, both exterior

with balcony and with views of the Arc de Triomf, and a full bathroom with bathtub. The property has an elevator.