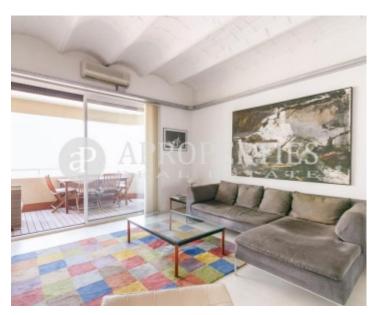

In the heart of Barcelona, between L'Eixample and the Born, a step away from Plaça Urquinaona and Plaça Catalunya, a roundabout of transport and shops, is this magnificent property.

It is a 91sqm high floor with double orientation and a 13sqm terrace with stunning views of the city. It consists of a spacious living room with open kitchen and direct access to the terrace. A master bedroom suite, with fitted wardrobes and bathroom, a second multipurpose bedroom that is currently used as an office and a second full bathroom that is also used as a toilet. All rooms are exterior and bright. The apartment contains air conditioning and heating by division and

parquet floors. The building has elevator and concierge service. There is the possibility of acquiring a separate parking space.

Contact us,

we will be happy to assist you, to offer you more details and information.