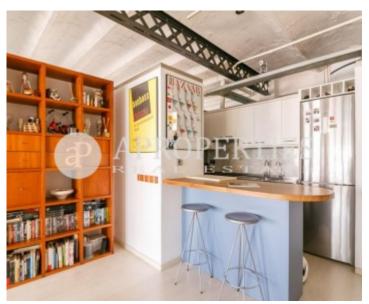

In the heart of Barcelona, between L'Eixample and the Born, a step away from Plaça Urquinaona and Plaça Catalunya, a roundabout of transport and shops, is this magnificent property.

It is a 91sqm high floor with double orientation and a 13sqm terrace with stunning views of the city. It consists of a spacious living room with open kitchen and direct access to the terrace. A master bedroom suite, with fitted wardrobes and bathroom, a second multipurpose bedroom that is currently used as an office and a second full bathroom that is also used as a toilet. All rooms are exterior and bright. The apartment contains air conditioning and heating by division and

parquet floors. The building has elevator and concierge service. There is the possibility of acquiring a separate parking space.

Contact us,

we will be happy to assist you, to offer you more details and information.