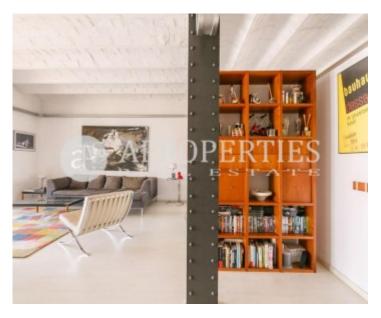

In the heart of Barcelona, between L'Eixample and the Born, a step away from Plaça Urquinaona and Plaça Catalunya, a roundabout of transport and shops, is this magnificent property.

It is a 91sqm high floor with double orientation and a 13sqm terrace with stunning views of the city. It consists of a spacious living room with open kitchen and direct access to the terrace. A master bedroom suite, with fitted wardrobes and bathroom, a second multipurpose bedroom that is currently used as an office and a second full bathroom that is also used as a toilet. All rooms are exterior and bright. The apartment contains air conditioning and heating by division and