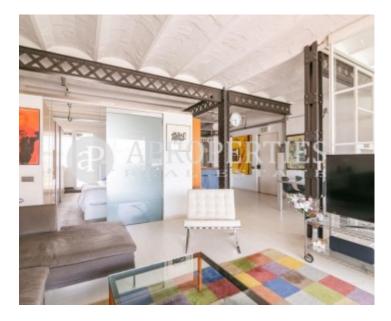

In the heart of Barcelona, between L'Eixample and the Born, a step away from Plaça Urquinaona and Plaça Catalunya, a roundabout of transport and shops, is this magnificent property.

It is a 91sqm high floor with double orientation and a 13sqm terrace with stunning views of the city. It consists of a spacious living room with open kitchen and direct access to the terrace. A master bedroom suite, with fitted wardrobes and bathroom, a second multipurpose bedroom that is currently used as an office and a second full bathroom that is also used as a toilet. All rooms are exterior and bright. The apartment contains air conditioning and heating by division and

parquet floors. The building has elevator and concierge service. There is the possibility of acquiring a separate parking space.

Contact us,

we will be happy to assist you, to offer you more details and information.