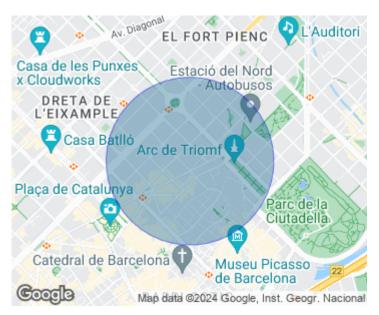

In the heart of Barcelona, between L'Eixample and the Born, a step away from Plaça Urquinaona and Plaça Catalunya, a roundabout of transport and shops, is this magnificent property.

It is a 91sqm high floor with double orientation and a 13sqm terrace with stunning views of the city. It consists of a spacious living room with open kitchen and direct access to the terrace. A master bedroom suite, with fitted wardrobes and bathroom, a second multipurpose bedroom that is currently used as an office and a second full bathroom that is also used as a toilet. All rooms are exterior and bright. The apartment contains air conditioning and heating by division and