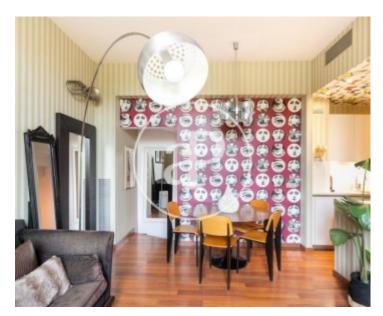

Charming design apartment of 70sqm with lots of natural light being a completely exterior apartment with balconies overlooking the city and the Citadel park.

The day area, at the top of the floor, consists of living room with access to a balcony, a kitchen a fully equipped with high-end appliances and a double room with wardrobes and balcony that can be used as an office. The night area, at the bottom of the floor, has a double bedroom with fitted wardrobes and a bathroom with shower. It has heating and air conditioning ducts, park floors. Building with elevator. Located in the Born neighborhood, in a classic estate. In a strategic