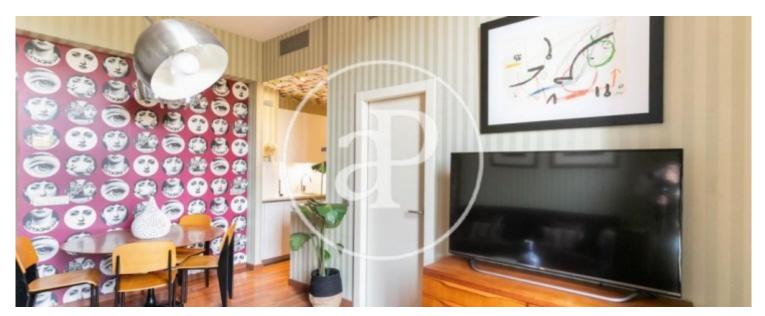

Charming design apartment of 70sqm with lots of natural light being a completely exterior apartment with balconies overlooking the city and the Citadel park.

The day area, at the top of the floor, consists of living room with access to a balcony, a kitchen a fully equipped with high-end appliances and a double room with wardrobes and balcony that can be used as an office. The night area, at the bottom of the floor, has a double bedroom with fitted wardrobes and a bathroom with shower. It has heating and air conditioning ducts, park floors. Building with elevator. Located in the Born neighborhood, in a classic estate. In a strategic