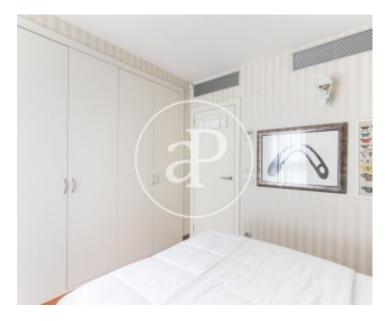

Charming design apartment of 70sqm with lots of natural light being a completely exterior apartment with balconies overlooking the city and the Citadel park.

The day area, at the top of the floor, consists of living room with access to a balcony, a kitchen a fully equipped with high-end appliances and a double room with wardrobes and balcony that can be used as an office. The night area, at the bottom of the floor, has a double bedroom with fitted wardrobes and a bathroom with shower. It has heating and air conditioning ducts, park floors. Building with elevator. Located in the Born neighborhood, in a classic estate. In a strategic