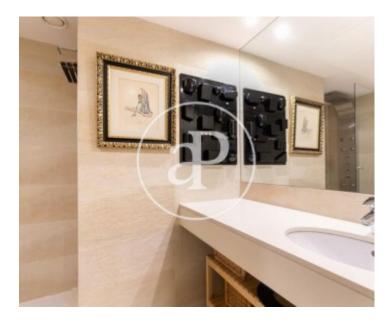

Charming design apartment of 70sqm with lots of natural light being a completely exterior apartment with balconies overlooking the city and the Citadel park.

The day area, at the top of the floor, consists of living room with access to a balcony, a kitchen a fully equipped with high-end appliances and a double room with wardrobes and balcony that can be used as an office. The night area, at the bottom of the floor, has a double bedroom with fitted wardrobes and a bathroom with shower. It has heating and air conditioning ducts, park floors. Building with elevator. Located in the Born neighborhood, in a classic estate. In a strategic