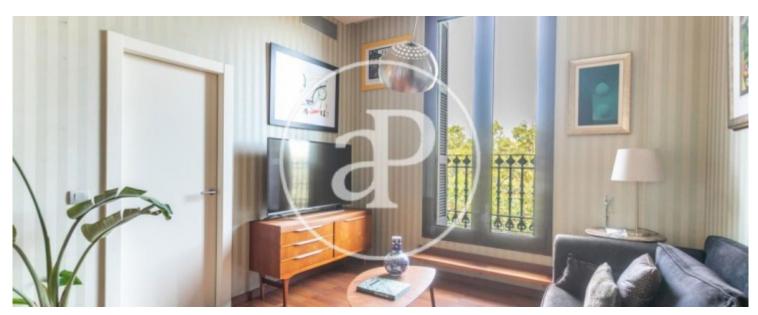

Charming design apartment of 70sqm with lots of natural light being a completely exterior apartment with balconies overlooking the city and the Citadel park.

The day area, at the top of the floor, consists of living room with access to a balcony, a kitchen a fully equipped with high-end appliances and a double room with wardrobes and balcony that can be used as an office. The night area, at the bottom of the floor, has a double bedroom with fitted wardrobes and a bathroom with shower. It has heating and air conditioning ducts, park floors. Building with elevator. Located in the Born neighborhood, in a classic estate. In a strategic