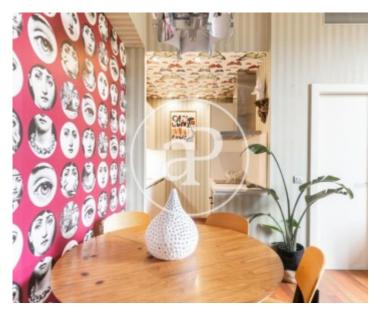

Charming design apartment of 70sqm with lots of natural light being a completely exterior apartment with balconies overlooking the city and the Citadel park.

The day area, at the top of the floor, consists of living room with access to a balcony, a kitchen a fully equipped with high-end appliances and a double room with wardrobes and balcony that can be used as an office. The night area, at the bottom of the floor, has a double bedroom with fitted wardrobes and a bathroom with shower. It has heating and air conditioning ducts, park floors. Building with elevator. Located in the Born neighborhood, in a classic estate. In a strategic