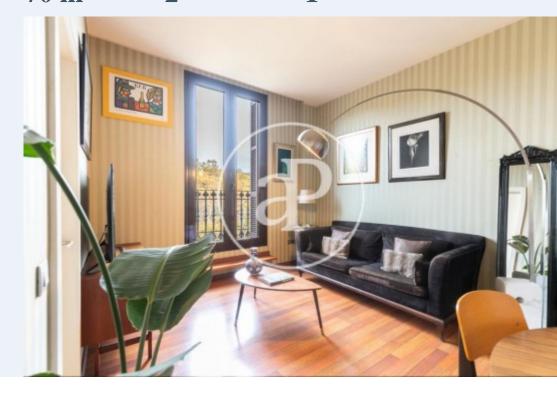

Charming design apartment of 70sqm with lots of natural light being a completely exterior apartment with balconies overlooking the city and the Citadel park.

The day area, at the top of the floor, consists of living room with access to a balcony, a kitchen a fully equipped with high-end appliances and a double room with wardrobes and balcony that can be used as an office. The night area, at the bottom of the floor, has a double bedroom with fitted wardrobes and a bathroom with shower. It has heating and air conditioning ducts, park floors. Building with elevator. Located in the Born neighborhood, in a classic estate. In a strategic