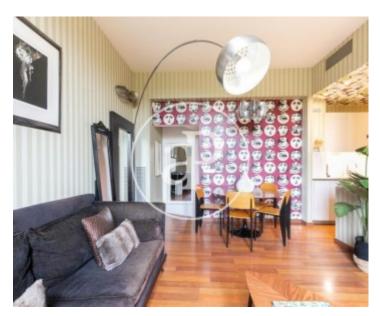

Charming design apartment of 70sqm with lots of natural light being a completely exterior apartment with balconies overlooking the city and the Citadel park.

The day area, at the top of the floor, consists of living room with access to a balcony, a kitchen a fully equipped with high-end appliances and a double room with wardrobes and balcony that can be used as an office. The night area, at the bottom of the floor, has a double bedroom with fitted wardrobes and a bathroom with shower. It has heating and air conditioning ducts, park floors. Building with elevator. Located in the Born neighborhood, in a classic estate. In a strategic