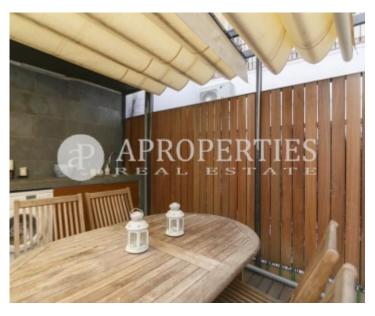

## A few steps from the Palau de la Música and Via Laietana, surrounded by shops and restaurants, we find this oasis of tranquility.

It is a property of 76sqm which has an elegant decoration and unique elements like stone view and wooden beams. In the day area we find a dining room, a fully equipped kitchen and a living room with access to the terrace. It has two double bedrooms, one of which has an original transparent shower, a complete bathroom with shower and a toilet. One of the highlights of this apartment is the attractive 18sqm terrace, ideal for relaxing with a drink in the evening or enjoying an alfresco meal with friends or family. It has air