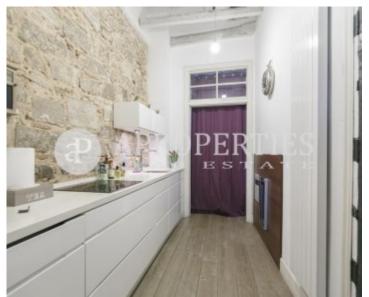

## A few steps from the Palau de la Música and Via Laietana, surrounded by shops and restaurants, we find this oasis of tranquility.

It is a property of 76sqm which has an elegant decoration and unique elements like stone view and wooden beams. In the day area we find a dining room, a fully equipped kitchen and a living room with access to the terrace. It has two double bedrooms, one of which has an original transparent shower, a complete bathroom with shower and a toilet. One of the highlights of this apartment is the attractive 18sqm terrace, ideal for relaxing with a drink in the evening or enjoying an alfresco meal with friends or family. It has air