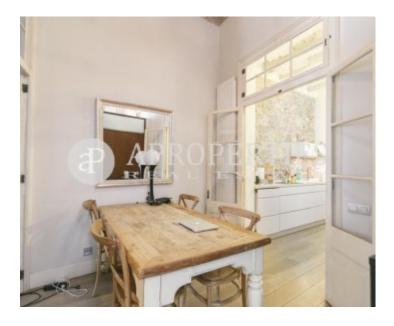

## A few steps from the Palau de la Música and Via Laietana, surrounded by shops and restaurants, we find this oasis of tranquility.

It is a property of 76sqm which has an elegant decoration and unique elements like stone view and wooden beams. In the day area we find a dining room, a fully equipped kitchen and a living room with access to the terrace. It has two double bedrooms, one of which has an original transparent shower, a complete bathroom with shower and a toilet. One of the highlights of this apartment is the attractive 18sqm terrace, ideal for relaxing with a drink in the evening or enjoying an alfresco meal with friends or family. It has air