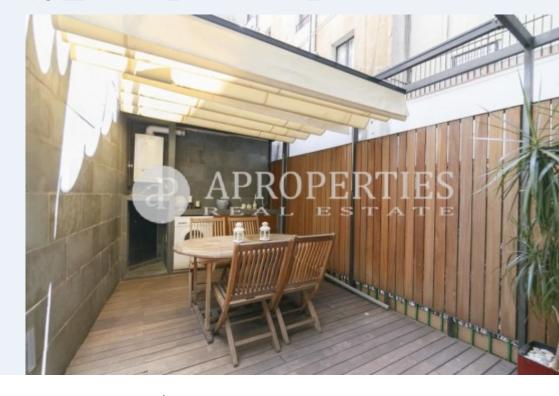

## A few steps from the Palau de la Música and Via Laietana, surrounded by shops and restaurants, we find this oasis of tranquility.

It is a property of 76sqm which has an elegant decoration and unique elements like stone view and wooden beams. In the day area we find a dining room, a fully equipped kitchen and a living room with access to the terrace. It has two double bedrooms, one of which has an original transparent shower, a complete bathroom with shower and a toilet. One of the highlights of this apartment is the attractive 18sqm terrace, ideal for relaxing with a drink in the evening or enjoying an alfresco meal with friends or family. It has air