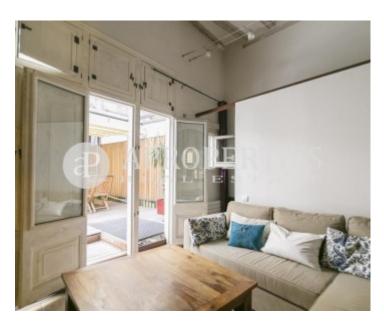

## A few steps from the Palau de la Música and Via Laietana, surrounded by shops and restaurants, we find this oasis of tranquility.

It is a property of 76sqm which has an elegant decoration and unique elements like stone view and wooden beams. In the day area we find a dining room, a fully equipped kitchen and a living room with access to the terrace. It has two double bedrooms, one of which has an original transparent shower, a complete bathroom with shower and a toilet. One of the highlights of this apartment is the attractive 18sqm terrace, ideal for relaxing with a drink in the evening or enjoying an alfresco meal with friends or family. It has air