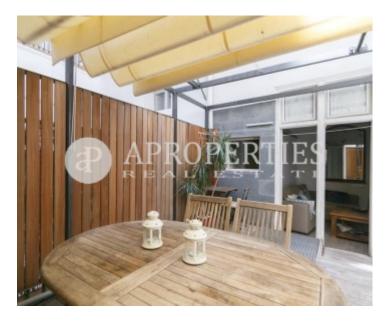

## A few steps from the Palau de la Música and Via Laietana, surrounded by shops and restaurants, we find this oasis of tranquility.

It is a property of 76sqm which has an elegant decoration and unique elements like stone view and wooden beams. In the day area we find a dining room, a fully equipped kitchen and a living room with access to the terrace. It has two double bedrooms, one of which has an original transparent shower, a complete bathroom with shower and a toilet. One of the highlights of this apartment is the attractive 18sqm terrace, ideal for relaxing with a drink in the evening or enjoying an alfresco meal with friends or family. It has air