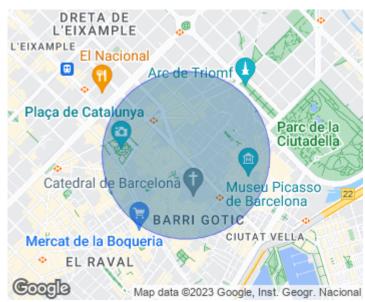

Located in the neighborhood of Sant Pere-Santa Caterina i la Ribera, in a strategic location, very close to the beach, the Port of Barcelona, the Soho House Barcelona, the Parc de la Ciutadella and the station of France, surrounded by shops, restaurants, museums, and very well connected with the access to the city, we find this cozy apartment of 70sqm, completely furnished and equipped. It is located in a classic building, having been refurbished with elegant and quality finishes, combining avant-garde design with old recovered elements. The day area consists of a bright living-dining room with large windows and access to three balconies, and an American kitchen open to the living-room, which is completely equipped with high-end appliances, including kitchenware. The night area has two interior double