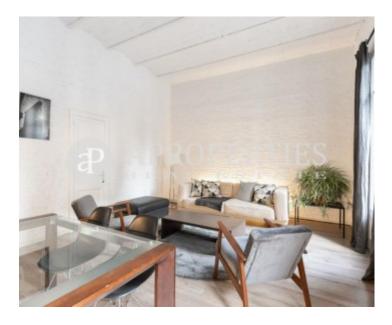

Located in the neighborhood of Sant Pere-Santa Caterina i la Ribera, in a strategic location, very close to the beach, the Port of Barcelona, the Soho House Barcelona, the Parc de la Ciutadella and the station of France, surrounded by shops, restaurants, museums, and very well connected with the access to the city, we find this cozy apartment of 70sqm, completely furnished and equipped. It is located in a classic building, having been refurbished with elegant and quality finishes, combining avant-garde design with old recovered elements. The day area consists of a bright living-dining room with large windows and access to three balconies, and an American kitchen open to the living-room, which is completely equipped with high-end appliances, including kitchenware. The night area has two interior double

bedrooms and a complete bathroom with a shower. It has parquet floors, air conditioning and heat pump.