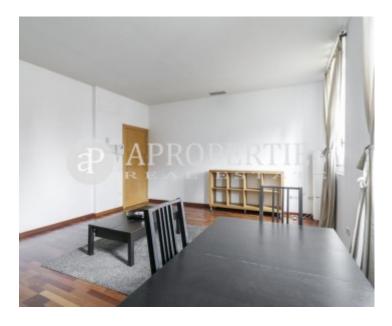

## **Features**

✓ Heating ✓ Furnished

✓ AACC
✓ Lift

Price

975€

 $\begin{array}{ccc} \text{Surface} & \text{Bedroom} & \text{Bathroom} \\ \textbf{65} \ m^2 & 1 & 1 \\ \end{array}$ 

Located in the Born neighborhood, very close to the Ciutadella park, the Born market and the France station, surrounded by shops, restaurants, museums, and very well connected with public transport, we find this apartment furnished and equipped in a classic farm rehabilitated. It is a corner apartment of 65m². The day area consists of a living room, separate fully equipped kitchen including utensils and washing machine. The sleeping area has a double room and a bathroom. It has heating, air conditioning ducts and parquet floors.