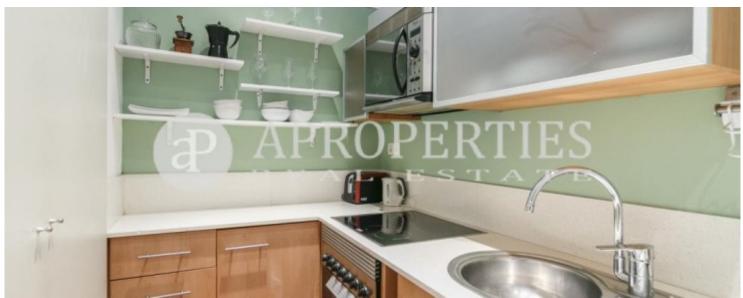

## **Features**

✓ Heating ✓ Furnished

✓ AACC
✓ Lift

Price

975€

 $\begin{array}{ccc} \text{Surface} & \text{Bedroom} & \text{Bathroom} \\ \textbf{65} \ m^2 & 1 & 1 \\ \end{array}$ 

Located in the Born neighborhood, very close to the Ciutadella park, the Born market and the France station, surrounded by shops, restaurants, museums, and very well connected with public transport, we find this apartment furnished and equipped in a classic farm rehabilitated. It is a corner apartment of 65m². The day area consists of a living room, separate fully equipped kitchen including utensils and washing machine. The sleeping area has a double room and a bathroom. It has heating, air conditioning ducts and parquet floors.