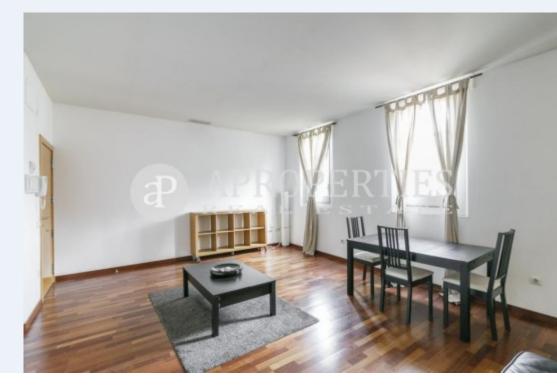

## **Features**

✓ Heating ✓ Furnished

✓ AACC
✓ Lift

Price

975€

 $\begin{array}{ccc} \text{Surface} & \text{Bedroom} & \text{Bathroom} \\ \textbf{65} \ m^2 & 1 & 1 \\ \end{array}$ 

Located in the Born neighborhood, very close to the Ciutadella park, the Born market and the France station, surrounded by shops, restaurants, museums, and very well connected with public transport, we find this apartment furnished and equipped in a classic farm rehabilitated. It is a corner apartment of 65m². The day area consists of a living room, separate fully equipped kitchen including utensils and washing machine. The sleeping area has a double room and a bathroom. It has heating, air conditioning ducts and parquet floors.