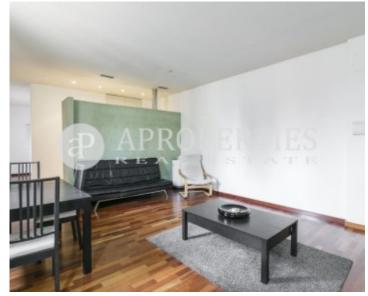

## **Features**

✓ Heating ✓ Furnished

✓ AACC
✓ Lift

Price

975€

 $\begin{array}{ccc} \text{Surface} & \text{Bedroom} & \text{Bathroom} \\ \textbf{65} \ m^2 & 1 & 1 \\ \end{array}$ 

Located in the Born neighborhood, very close to the Ciutadella park, the Born market and the France station, surrounded by shops, restaurants, museums, and very well connected with public transport, we find this apartment furnished and equipped in a classic farm rehabilitated. It is a corner apartment of 65m². The day area consists of a living room, separate fully equipped kitchen including utensils and washing machine. The sleeping area has a double room and a bathroom. It has heating, air conditioning ducts and parquet floors.