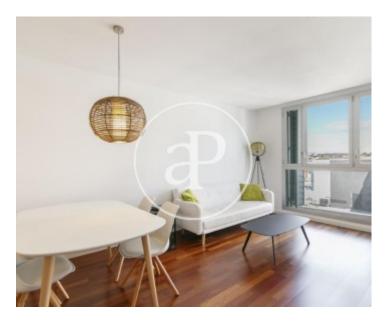

## **Features**

✓ Heating ✓ Furnished

✓ AACC
✓ Lift

✓ Concierge ✓ Has parking

Price

1,200 €

Surface Bedroom Bathroom  $58 m^2$  1

Located in El Born neighborhood, in a privileged location just a few minutes away from the beach and the port of Barcelona, close to the Parc de la Ciutadella and the station of France, surrounded by shops, restaurants, museums and very well connected with public transport. In a new construction building, we find this bright apartment fully furnished and equipped of 58sqm. The day area consists of a bright living room with sofa bed, an open kitchen to the living room fully equipped, including utensils and a utility room with washer-dryer. The sleeping area has a double bedroom with fitted wardrobes and a bathroom with bathtub. It has heating and air conditioning, hardwood floors. Parking space fpr 100€