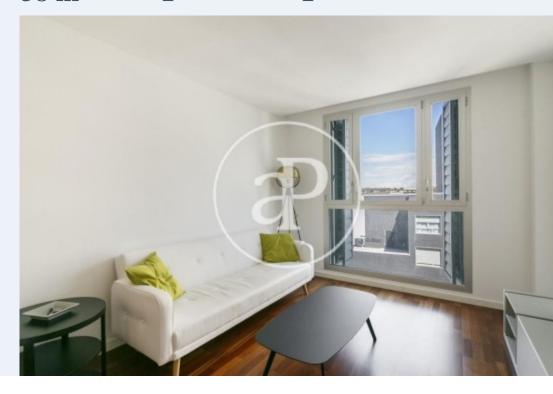

## **Features**

✓ Heating ✓ Furnished

✓ AACC
✓ Lift

✓ Concierge ✓ Has parking

Price

1,200 €

Surface Bedroom Bathroom  $58 m^2$  1

Located in El Born neighborhood, in a privileged location just a few minutes away from the beach and the port of Barcelona, close to the Parc de la Ciutadella and the station of France, surrounded by shops, restaurants, museums and very well connected with public transport. In a new construction building, we find this bright apartment fully furnished and equipped of 58sqm. The day area consists of a bright living room with sofa bed, an open kitchen to the living room fully equipped, including utensils and a utility room with washer-dryer. The sleeping area has a double bedroom with fitted wardrobes and a bathroom with bathtub. It has heating and air conditioning, hardwood floors. Parking space fpr 100€