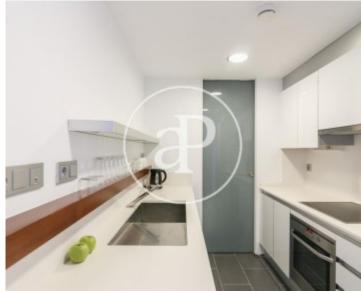

## **Features**

✓ Heating ✓ Furnished

✓ AACC
✓ Lift

✓ Concierge ✓ Has parking

Price

1,200 €

Surface Bedroom Bathroom  $58 m^2$  1

Located in El Born neighborhood, in a privileged location just a few minutes away from the beach and the port of Barcelona, close to the Parc de la Ciutadella and the station of France, surrounded by shops, restaurants, museums and very well connected with public transport. In a new construction building, we find this bright apartment fully furnished and equipped of 58sqm. The day area consists of a bright living room with sofa bed, an open kitchen to the living room fully equipped, including utensils and a utility room with washer-dryer. The sleeping area has a double bedroom with fitted wardrobes and a bathroom with bathtub. It has heating and air conditioning, hardwood floors. Parking space fpr 100€