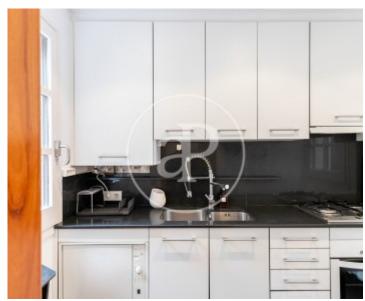

## **Features**

✓ Views ✓ Heating

✓ AACC

Price

415,000 €

 $\begin{array}{ccc} \text{Surface} & \text{Bedrooms} & \text{Bathrooms} \\ 102 \ m^2 & 3 & 2 \\ \end{array}$ 

In the most emblematic area of EI Born, characterised by local artisans, unique shops, restaurants of all kinds and full of good atmosphere, we find this beautiful flat of 102sqm based on the floor map in a historic building in very good condition without lift. The flat has a modern and functional design in perfect harmony with its high ceilings and original wooden beams of the time. It stands out for its luminosity with most of its rooms being exterior. The property consists of an entrance hall, a spacious living-dining room with two large windows and a balcony overlooking the street, a separate kitchen, three bedrooms (two of them doubles facing the street), a complete bathroom and a toilet. For more comfort the flat has heating by radiators and air conditioning with splits, and double-glazed

windows. A great opportunity to acquire a beautiful home in one of the most sought-after areas of El Born.