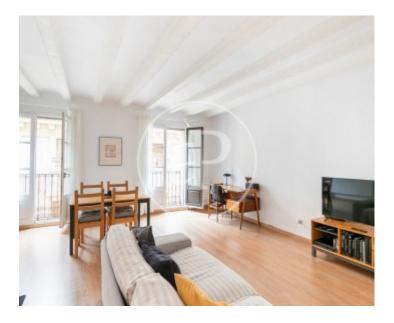

## **Features**

✓ Views ✓ Heating

✓ AACC

Price

415,000 €

 $\begin{array}{ccc} \text{Surface} & \text{Bedrooms} & \text{Bathrooms} \\ 102 \ m^2 & 3 & 2 \\ \end{array}$ 

In the most emblematic area of EI Born, characterised by local artisans, unique shops, restaurants of all kinds and full of good atmosphere, we find this beautiful flat of 102sqm based on the floor map in a historic building in very good condition without lift. The flat has a modern and functional design in perfect harmony with its high ceilings and original wooden beams of the time. It stands out for its luminosity with most of its rooms being exterior. The property consists of an entrance hall, a spacious living-dining room with two large windows and a balcony overlooking the street, a separate kitchen, three bedrooms (two of them doubles facing the street), a complete bathroom and a toilet. For more comfort the flat has heating by radiators and air conditioning with splits, and double-glazed