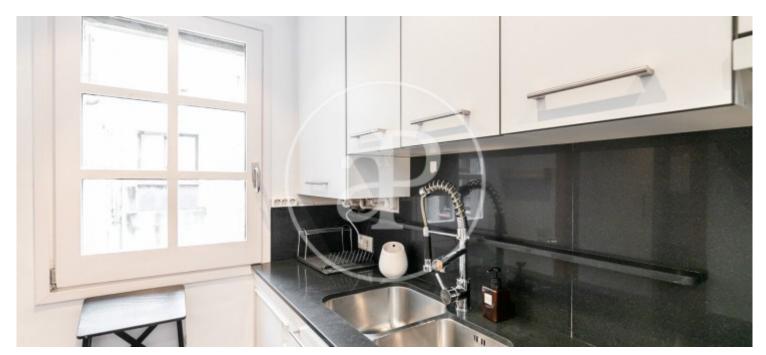

## **Features**

✓ Views ✓ Heating

✓ AACC

Price

415,000 €

 $\begin{array}{ccc} \text{Surface} & \text{Bedrooms} & \text{Bathrooms} \\ 102 \ m^2 & 3 & 2 \\ \end{array}$ 

In the most emblematic area of EI Born, characterised by local artisans, unique shops, restaurants of all kinds and full of good atmosphere, we find this beautiful flat of 102sqm based on the floor map in a historic building in very good condition without lift. The flat has a modern and functional design in perfect harmony with its high ceilings and original wooden beams of the time. It stands out for its luminosity with most of its rooms being exterior. The property consists of an entrance hall, a spacious living-dining room with two large windows and a balcony overlooking the street, a separate kitchen, three bedrooms (two of them doubles facing the street), a complete bathroom and a toilet. For more comfort the flat has heating by radiators and air conditioning with splits, and double-glazed