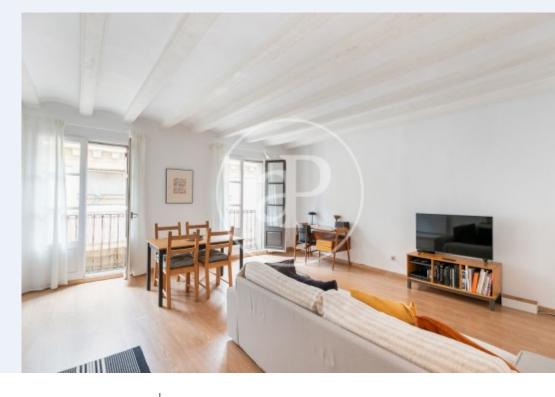

## **Features**

✓ Views ✓ Heating

✓ AACC

Price

415,000 €

 $\begin{array}{ccc} \text{Surface} & \text{Bedrooms} & \text{Bathrooms} \\ 102 \ m^2 & 3 & 2 \\ \end{array}$ 

In the most emblematic area of EI Born, characterised by local artisans, unique shops, restaurants of all kinds and full of good atmosphere, we find this beautiful flat of 102sqm based on the floor map in a historic building in very good condition without lift. The flat has a modern and functional design in perfect harmony with its high ceilings and original wooden beams of the time. It stands out for its luminosity with most of its rooms being exterior. The property consists of an entrance hall, a spacious living-dining room with two large windows and a balcony overlooking the street, a separate kitchen, three bedrooms (two of them doubles facing the street), a complete bathroom and a toilet. For more comfort the flat has heating by radiators and air conditioning with splits, and double-glazed

windows. A great opportunity to acquire a beautiful home in one of the most sought-after areas of El Born.