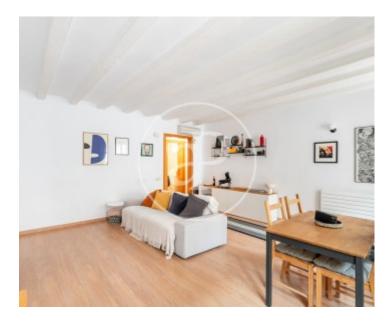

## **Features**

✓ Views ✓ Heating

✓ AACC

Price

415,000 €

 $\begin{array}{ccc} \text{Surface} & \text{Bedrooms} & \text{Bathrooms} \\ 102 \ m^2 & 3 & 2 \\ \end{array}$ 

In the most emblematic area of EI Born, characterised by local artisans, unique shops, restaurants of all kinds and full of good atmosphere, we find this beautiful flat of 102sqm based on the floor map in a historic building in very good condition without lift. The flat has a modern and functional design in perfect harmony with its high ceilings and original wooden beams of the time. It stands out for its luminosity with most of its rooms being exterior. The property consists of an entrance hall, a spacious living-dining room with two large windows and a balcony overlooking the street, a separate kitchen, three bedrooms (two of them doubles facing the street), a complete bathroom and a toilet. For more comfort the flat has heating by radiators and air conditioning with splits, and double-glazed

windows. A great opportunity to acquire a beautiful home in one of the most sought-after areas of El Born.