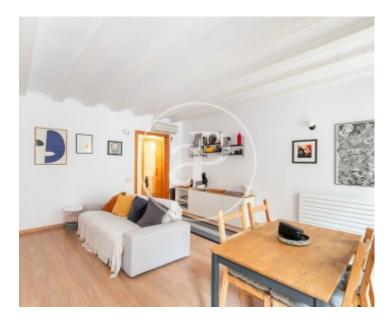

## **Features**

✓ Views ✓ Heating

✓ AACC

Price

415,000 €

 $\begin{array}{ccc} \text{Surface} & \text{Bedrooms} & \text{Bathrooms} \\ 102 \ m^2 & 3 & 2 \\ \end{array}$ 

In the most emblematic area of EI Born, characterised by local artisans, unique shops, restaurants of all kinds and full of good atmosphere, we find this beautiful flat of 102sqm based on the floor map in a historic building in very good condition without lift. The flat has a modern and functional design in perfect harmony with its high ceilings and original wooden beams of the time. It stands out for its luminosity with most of its rooms being exterior. The property consists of an entrance hall, a spacious living-dining room with two large windows and a balcony overlooking the street, a separate kitchen, three bedrooms (two of them doubles facing the street), a complete bathroom and a toilet. For more comfort the flat has heating by radiators and air conditioning with splits, and double-glazed

windows. A great opportunity to acquire a beautiful home in one of the most sought-after areas of El Born.