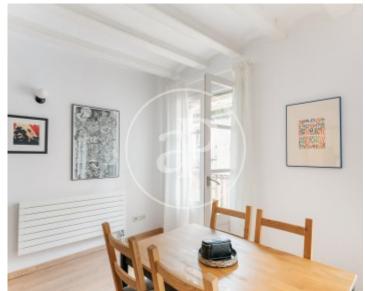

## **Features**

✓ Views ✓ Heating

✓ AACC

Price

415,000 €

 $\begin{array}{ccc} \text{Surface} & \text{Bedrooms} & \text{Bathrooms} \\ 102 \ m^2 & 3 & 2 \\ \end{array}$ 

In the most emblematic area of EI Born, characterised by local artisans, unique shops, restaurants of all kinds and full of good atmosphere, we find this beautiful flat of 102sqm based on the floor map in a historic building in very good condition without lift. The flat has a modern and functional design in perfect harmony with its high ceilings and original wooden beams of the time. It stands out for its luminosity with most of its rooms being exterior. The property consists of an entrance hall, a spacious living-dining room with two large windows and a balcony overlooking the street, a separate kitchen, three bedrooms (two of them doubles facing the street), a complete bathroom and a toilet. For more comfort the flat has heating by radiators and air conditioning with splits, and double-glazed

windows. A great opportunity to acquire a beautiful home in one of the most sought-after areas of El Born.