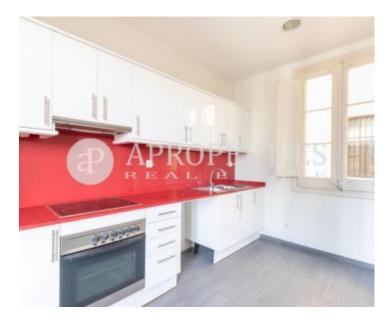

## **Features**

✓ Views ✓ Terrace

✓ Lift

Price

1,250 €

 $\begin{array}{ccc} \text{Surface} & \text{Bedrooms} & \text{Bathroom} \\ 80 \ m^2 & 2 & 1 \\ \end{array}$ 

Located in the neighborhood of Sant Pere i Santa Caterina, surrounded by shops, restaurants, schools, as well as places of interest such as Plaça Catalunya, Plaça Urquinaona, the Parc de la Ciutadella and Arc de Triomf, very well connected with the public transport and with the accesses to the city, we find this luminous corner property, located in a cataloged classic building. The property, totally exterior, has an area of 80sqm and preserves original elements of the period, such as the height of the ceilings, the hydraulic floors and the wooden doors. The day area consists of a large hall, an outside living-room with access to a balcony, a separate kitchen without equipment and a water area. The night area has two double bedrooms, both exterior with a balcony overlooking the Arc de