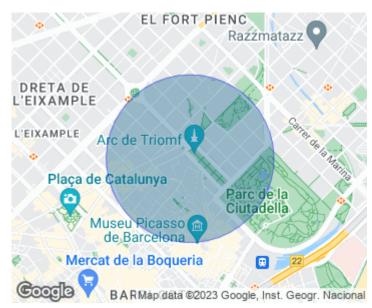

## **Features**

✓ Views ✓ Terrace

✓ Lift

Price

1,250 €

 $\begin{array}{ccc} \text{Surface} & \text{Bedrooms} & \text{Bathroom} \\ 80 \ m^2 & 2 & 1 \\ \end{array}$ 

Located in the neighborhood of Sant Pere i Santa Caterina, surrounded by shops, restaurants, schools, as well as places of interest such as Plaça Catalunya, Plaça Urquinaona, the Parc de la Ciutadella and Arc de Triomf, very well connected with the public transport and with the accesses to the city, we find this luminous corner property, located in a cataloged classic building. The property, totally exterior, has an area of 80sqm and preserves original elements of the period, such as the height of the ceilings, the hydraulic floors and the wooden doors. The day area consists of a large hall, an outside living-room with access to a balcony, a separate kitchen without equipment and a water area. The night area has two double bedrooms, both exterior with a balcony overlooking the Arc de