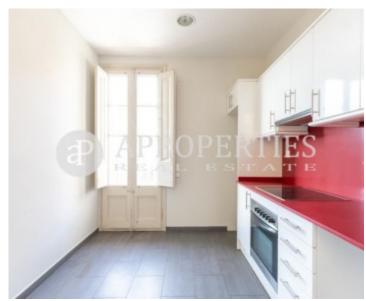

## **Features**

✓ Views ✓ Terrace

✓ Lift

Price

1,250 €

 $\begin{array}{ccc} \text{Surface} & \text{Bedrooms} & \text{Bathroom} \\ 80 \ m^2 & 2 & 1 \\ \end{array}$ 

Located in the neighborhood of Sant Pere i Santa Caterina, surrounded by shops, restaurants, schools, as well as places of interest such as Plaça Catalunya, Plaça Urquinaona, the Parc de la Ciutadella and Arc de Triomf, very well connected with the public transport and with the accesses to the city, we find this luminous corner property, located in a cataloged classic building. The property, totally exterior, has an area of 80sqm and preserves original elements of the period, such as the height of the ceilings, the hydraulic floors and the wooden doors. The day area consists of a large hall, an outside living-room with access to a balcony, a separate kitchen without equipment and a water area. The night area has two double bedrooms, both exterior with a balcony overlooking the Arc de