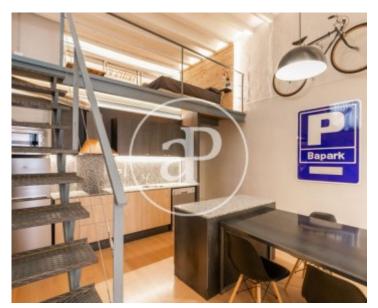

## Brand new furnished loft in El Born

**Features** 

✓ Furnished

Price

1,350 €

 $\begin{array}{ccc} \text{Surface} & \text{Bedroom} & \text{Bathroom} \\ \hline 70 \ m^2 & 1 & 1 \\ \end{array}$ 

Located in the Born district, very close to the Port of Barcelona, Soho House, the Arc de Triomphe, surrounded by shops, restaurants, museums, and very well connected with public transport and access to the City. Located on a pedestrian street we find this brand new furnished loft apartment of 70sqm. The property has an authentic New York style, preserving details of the original structure of the estate, such as high and vaulted ceilings and wooden beams. The day area consists of a bright living room with access to a balcony, kitchen-dining room open to the living room with appliances. The night area has a double bedroom with wardrobes and a bathroom with shower. The floor has parquet floors. building without elevator.