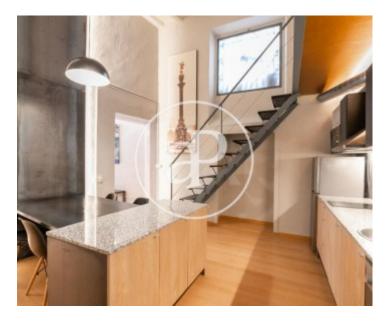

## Brand new furnished loft in El Born

**Features** 

✓ Furnished

Price

1,350 €

 $\begin{array}{ccc} \text{Surface} & \text{Bedroom} & \text{Bathroom} \\ \hline 70 \ m^2 & 1 & 1 \\ \end{array}$ 

Located in the Born district, very close to the Port of Barcelona, Soho House, the Arc de Triomphe, surrounded by shops, restaurants, museums, and very well connected with public transport and access to the City. Located on a pedestrian street we find this brand new furnished loft apartment of 70sqm. The property has an authentic New York style, preserving details of the original structure of the estate, such as high and vaulted ceilings and wooden beams. The day area consists of a bright living room with access to a balcony, kitchen-dining room open to the living room with appliances. The night area has a double bedroom with wardrobes and a bathroom with shower. The floor has parquet floors. building without elevator.