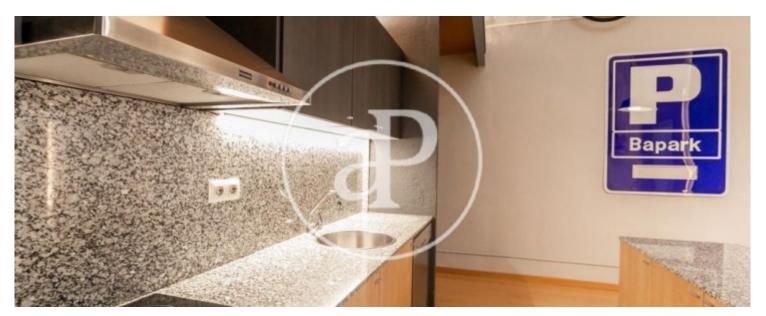

## Brand new furnished loft in El Born

**Features** 

✓ Furnished

Price

1,350 €

 $\begin{array}{ccc} \text{Surface} & \text{Bedroom} & \text{Bathroom} \\ \hline 70 \ m^2 & 1 & 1 \\ \end{array}$ 

Located in the Born district, very close to the Port of Barcelona, Soho House, the Arc de Triomphe, surrounded by shops, restaurants, museums, and very well connected with public transport and access to the City. Located on a pedestrian street we find this brand new furnished loft apartment of 70sqm. The property has an authentic New York style, preserving details of the original structure of the estate, such as high and vaulted ceilings and wooden beams. The day area consists of a bright living room with access to a balcony, kitchen-dining room open to the living room with appliances. The night area has a double bedroom with wardrobes and a bathroom with shower. The floor has parquet floors. building without elevator.