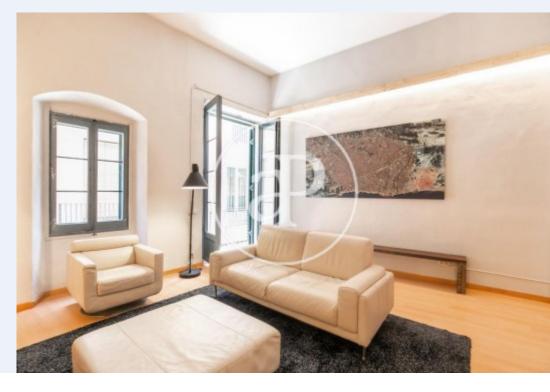

## Brand new furnished loft in El Born

**Features** 

✓ Furnished

Price

1,350 €

 $\begin{array}{ccc} \text{Surface} & \text{Bedroom} & \text{Bathroom} \\ \hline 70 \ m^2 & 1 & 1 \\ \end{array}$ 

Located in the Born district, very close to the Port of Barcelona, Soho House, the Arc de Triomphe, surrounded by shops, restaurants, museums, and very well connected with public transport and access to the City. Located on a pedestrian street we find this brand new furnished loft apartment of 70sqm. The property has an authentic New York style, preserving details of the original structure of the estate, such as high and vaulted ceilings and wooden beams. The day area consists of a bright living room with access to a balcony, kitchen-dining room open to the living room with appliances. The night area has a double bedroom with wardrobes and a bathroom with shower. The floor has parquet floors. building without elevator.