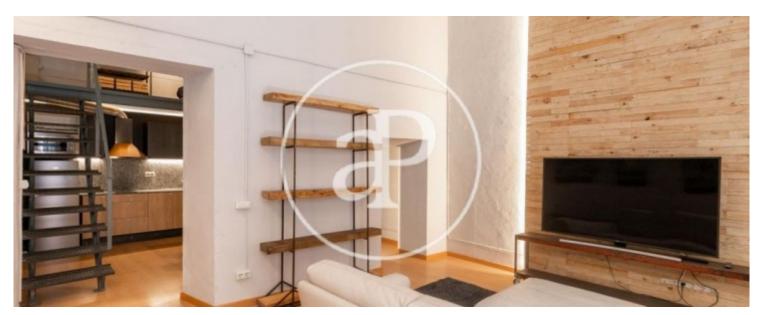

## Brand new furnished loft in El Born

**Features** 

✓ Furnished

Price

1,350 €

 $\begin{array}{ccc} \text{Surface} & \text{Bedroom} & \text{Bathroom} \\ \hline 70 \ m^2 & 1 & 1 \\ \end{array}$ 

Located in the Born district, very close to the Port of Barcelona, Soho House, the Arc de Triomphe, surrounded by shops, restaurants, museums, and very well connected with public transport and access to the City. Located on a pedestrian street we find this brand new furnished loft apartment of 70sqm. The property has an authentic New York style, preserving details of the original structure of the estate, such as high and vaulted ceilings and wooden beams. The day area consists of a bright living room with access to a balcony, kitchen-dining room open to the living room with appliances. The night area has a double bedroom with wardrobes and a bathroom with shower. The floor has parquet floors. building without elevator.