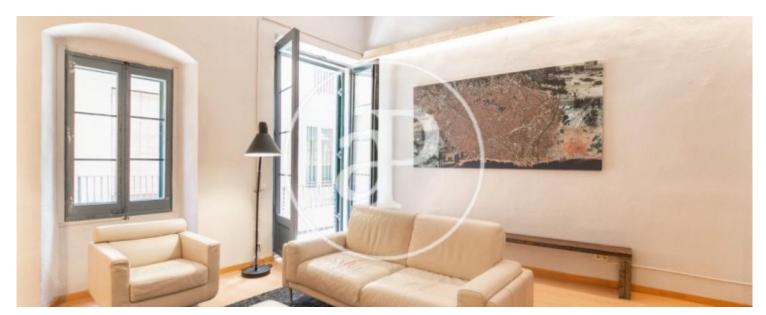

## Brand new furnished loft in El Born

**Features** 

✓ Furnished

Price

1,350 €

 $\begin{array}{ccc} \text{Surface} & \text{Bedroom} & \text{Bathroom} \\ \hline 70 \ m^2 & 1 & 1 \\ \end{array}$ 

Located in the Born district, very close to the Port of Barcelona, Soho House, the Arc de Triomphe, surrounded by shops, restaurants, museums, and very well connected with public transport and access to the City. Located on a pedestrian street we find this brand new furnished loft apartment of 70sqm. The property has an authentic New York style, preserving details of the original structure of the estate, such as high and vaulted ceilings and wooden beams. The day area consists of a bright living room with access to a balcony, kitchen-dining room open to the living room with appliances. The night area has a double bedroom with wardrobes and a bathroom with shower. The floor has parquet floors. building without elevator.