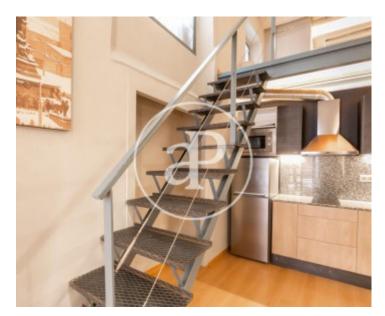

## Brand new furnished loft in El Born

**Features** 

✓ Furnished

Price

1,350 €

 $\begin{array}{ccc} \text{Surface} & \text{Bedroom} & \text{Bathroom} \\ \hline 70 \ m^2 & 1 & 1 \\ \end{array}$ 

Located in the Born district, very close to the Port of Barcelona, Soho House, the Arc de Triomphe, surrounded by shops, restaurants, museums, and very well connected with public transport and access to the City. Located on a pedestrian street we find this brand new furnished loft apartment of 70sqm. The property has an authentic New York style, preserving details of the original structure of the estate, such as high and vaulted ceilings and wooden beams. The day area consists of a bright living room with access to a balcony, kitchen-dining room open to the living room with appliances. The night area has a double bedroom with wardrobes and a bathroom with shower. The floor has parquet floors. building without elevator.