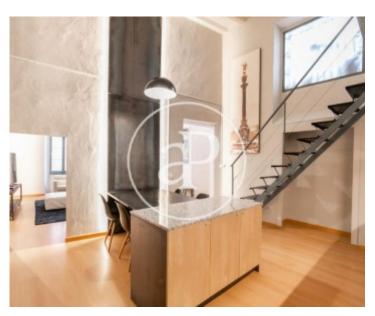

## Brand new furnished loft in El Born

**Features** 

✓ Furnished

Price

1,350 €

 $\begin{array}{ccc} \text{Surface} & \text{Bedroom} & \text{Bathroom} \\ \hline 70 \ m^2 & 1 & 1 \\ \end{array}$ 

Located in the Born district, very close to the Port of Barcelona, Soho House, the Arc de Triomphe, surrounded by shops, restaurants, museums, and very well connected with public transport and access to the City. Located on a pedestrian street we find this brand new furnished loft apartment of 70sqm. The property has an authentic New York style, preserving details of the original structure of the estate, such as high and vaulted ceilings and wooden beams. The day area consists of a bright living room with access to a balcony, kitchen-dining room open to the living room with appliances. The night area has a double bedroom with wardrobes and a bathroom with shower. The floor has parquet floors. building without elevator.