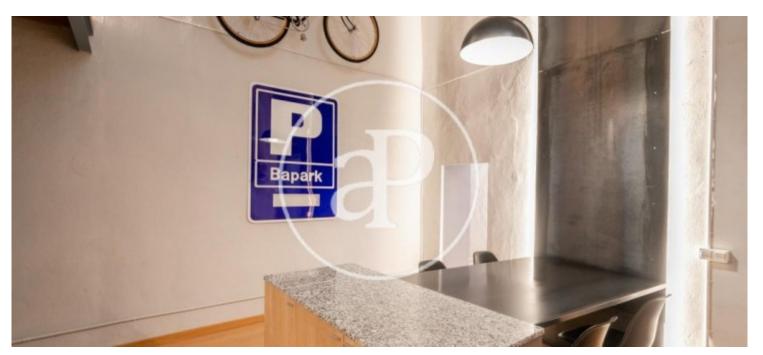

## Brand new furnished loft in El Born

**Features** 

✓ Furnished

Price

1,350 €

 $\begin{array}{ccc} \text{Surface} & \text{Bedroom} & \text{Bathroom} \\ \hline 70 \ m^2 & 1 & 1 \\ \end{array}$ 

Located in the Born district, very close to the Port of Barcelona, Soho House, the Arc de Triomphe, surrounded by shops, restaurants, museums, and very well connected with public transport and access to the City. Located on a pedestrian street we find this brand new furnished loft apartment of 70sqm. The property has an authentic New York style, preserving details of the original structure of the estate, such as high and vaulted ceilings and wooden beams. The day area consists of a bright living room with access to a balcony, kitchen-dining room open to the living room with appliances. The night area has a double bedroom with wardrobes and a bathroom with shower. The floor has parquet floors. building without elevator.