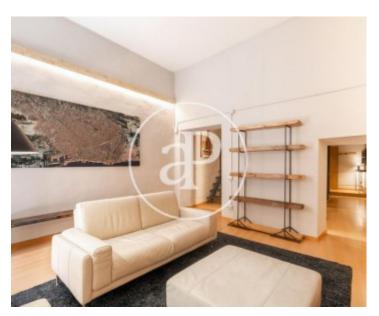

## Brand new furnished loft in El Born

**Features** 

✓ Furnished

Price

1,350 €

 $\begin{array}{ccc} \text{Surface} & \text{Bedroom} & \text{Bathroom} \\ \hline 70 \ m^2 & 1 & 1 \\ \end{array}$ 

Located in the Born district, very close to the Port of Barcelona, Soho House, the Arc de Triomphe, surrounded by shops, restaurants, museums, and very well connected with public transport and access to the City. Located on a pedestrian street we find this brand new furnished loft apartment of 70sqm. The property has an authentic New York style, preserving details of the original structure of the estate, such as high and vaulted ceilings and wooden beams. The day area consists of a bright living room with access to a balcony, kitchen-dining room open to the living room with appliances. The night area has a double bedroom with wardrobes and a bathroom with shower. The floor has parquet floors. building without elevator.